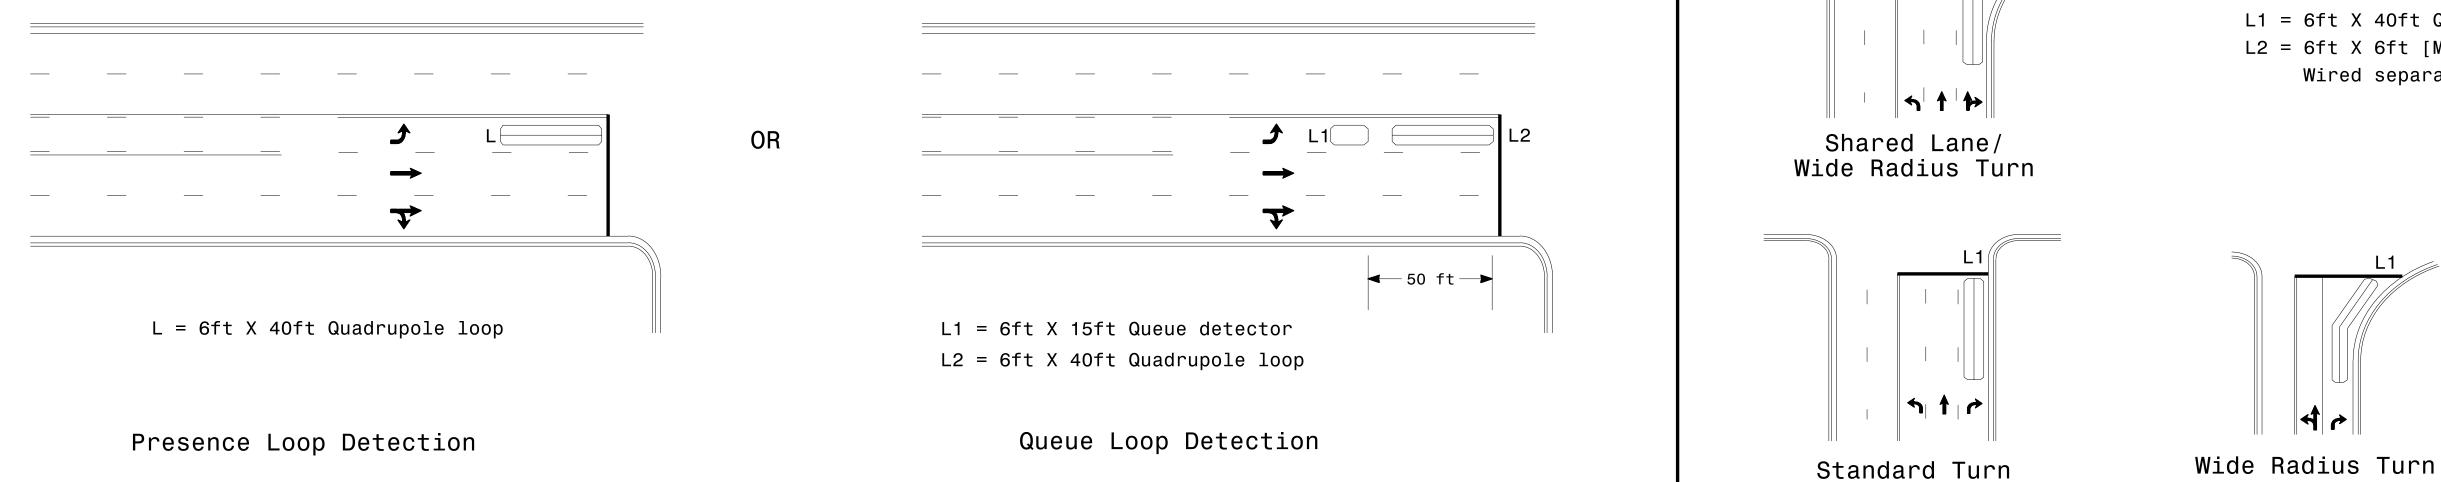

## Presence Loop Placement at Stop Lines



Note:

Loop may be located in advance of stop line under any of the following conditions:

- 1) stop line is greater than 15' from edge of intersecting roadway
- 2) loop detects a permissive or protected/permissive left turn
- 3) for an exclusive right turn lane

## Recommended Number of Turns

N/A

Single 6' X 6' loop (when wired separately):

| ich wird Separatery).      |                    |
|----------------------------|--------------------|
| Length of<br>Lead-in<br>ft | Number<br>of Turns |
| < 250                      | 3                  |
| 250-375                    | 4                  |
| 375-525                    | 5                  |
| > 525                      | 6                  |

Quadrupole loops: Use 2-4-2 turns 6' X 1