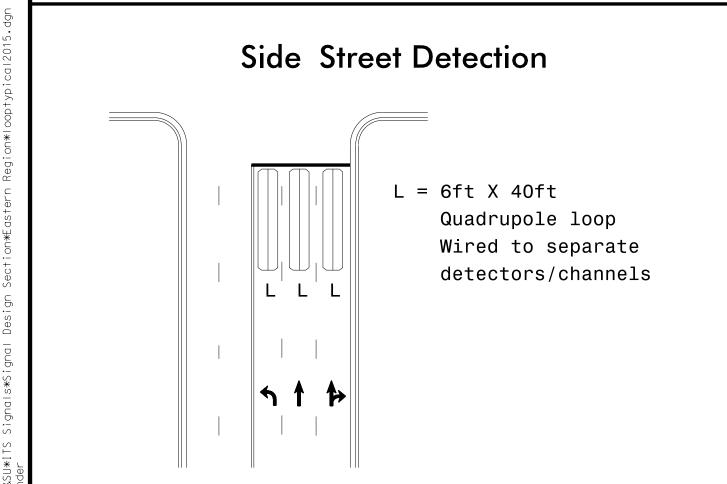

## Presence Loop Placement at Stop Lines



Note:

Loop may be located in advance of stop line under any of the following conditions:

- 1) stop line is greater than 15' from edge of intersecting roadway
- 2) loop detects a permissive or protected/permissive left turn
- 3) for an exclusive right turn lane

## Recommended Number of Turns

N/A

Single 6' X 6' loop (when wired separately):

| ich wird Separatery).      |                    |
|----------------------------|--------------------|
| Length of<br>Lead-in<br>ft | Number<br>of Turns |
| < 250                      | 3                  |
| 250-375                    | 4                  |
| 375-525                    | 5                  |
| > 525                      | 6                  |

Quadrupole loops: Use 2-4-2 turns 6' X 15'