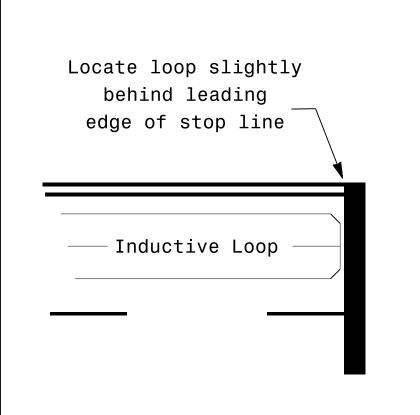

## Presence Loop Placement at Stop Lines

Note:

Loop may be located in advance of stop line under any of the following conditions:

- 1) stop line is greater than 15' from edge of intersecting roadway
- 2) loop detects a permissive or protected/permissive left turn
- 3) for an exclusive right turn lane