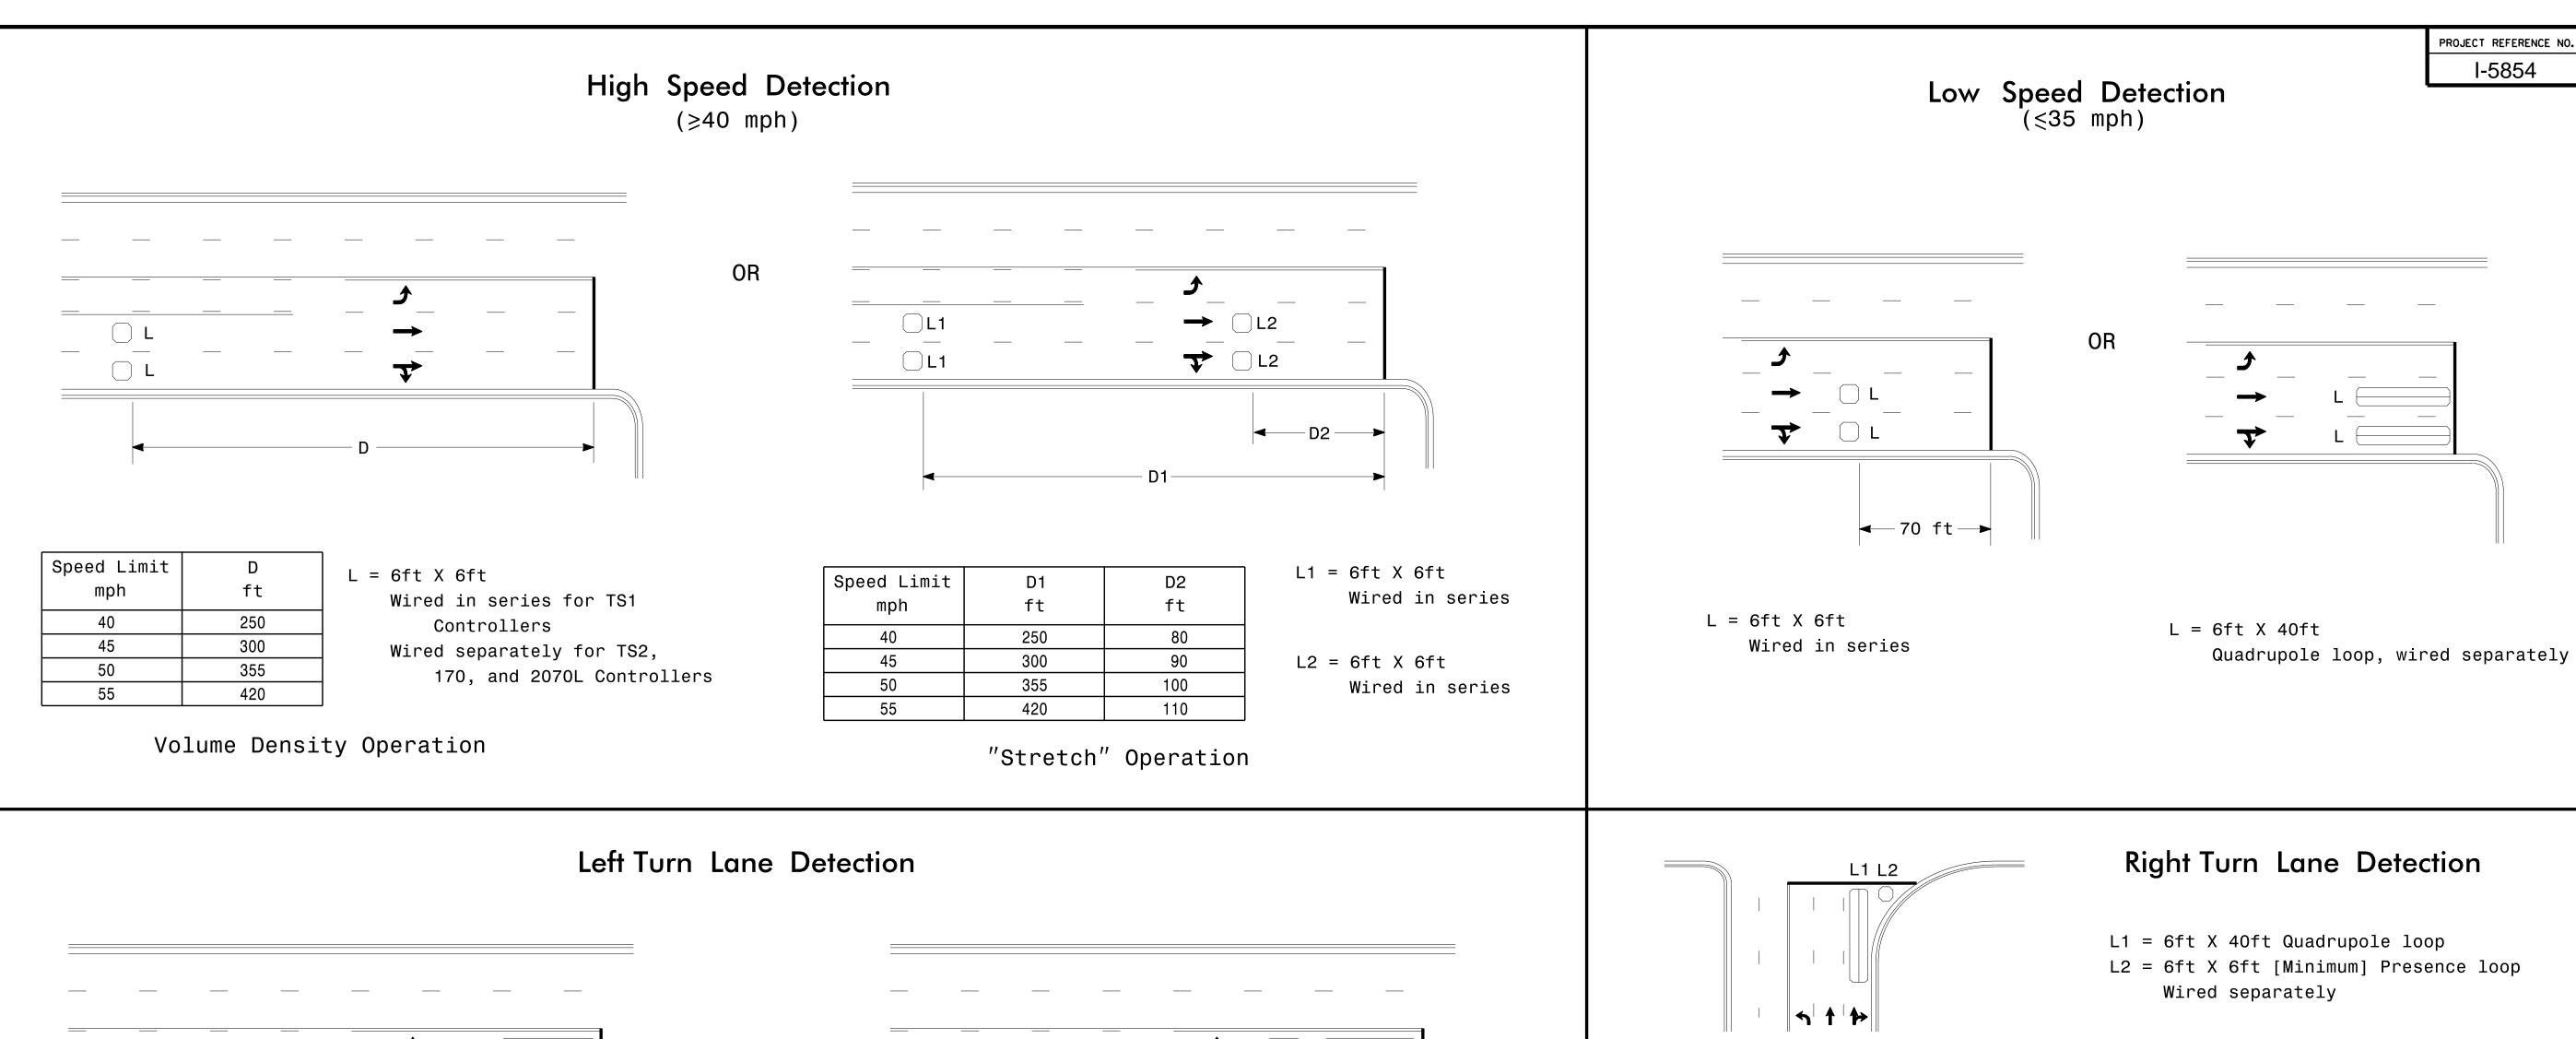

## Presence Loop Placement at Stop Lines



Note:

Loop may be located in advance of stop line under any of the following conditions:

- 1) stop line is greater than 15' from edge of intersecting roadway
- 2) loop detects a permissive or protected/permissive left turn
- 3) for an exclusive right turn lane

## Recommended Number of Turns

N/A

Single 6' X 6' loop (when wired separately):

| ich wird Separatery).      |                    |
|----------------------------|--------------------|
| Length of<br>Lead-in<br>ft | Number<br>of Turns |
| < 250                      | 3                  |
| 250-375                    | 4                  |
| 375-525                    | 5                  |
| > 525                      | 6                  |

Quadrupole loops: Use 2-4-2 turns 6' X