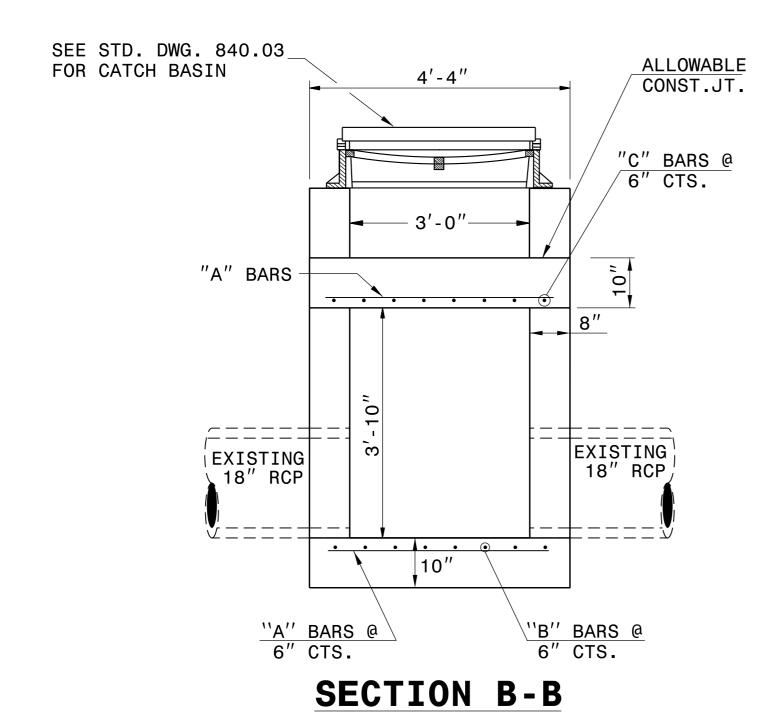

PROJECT REFERENCE NO. SHEET NO. 2C-5 B-4490

**PLAN** 

GENERAL NOTES:

SEE STD. DWG. 840.03

6'-10"

FOR CATCH BASIN

"C" BARS @ 6" CTS. EACH WAY

"A" BARS @ 6"
CTS. EACH WAY

10,

10"

10

"A" BARS @ 6" CTS.

- 1. USE CLASS "B" CONCRETE THROUGHOUT.
- 2. CONSTRUCT CONCRETE BOX IN ACCORDANCE WITH SECTION 825 OF THE STANDARD SPECIFICATIONS.
- 3. USE FORMS TOR CONSTRUCT THE BOTTOM SLAB.
- 4. ADJUST LENGTH OF STEEL BARS AS NEEDED TO COMPENSATE FOR PIPES AND FRAME AND GRATE OPENINGS.
- 5. REINFORCING STEEL SHALL CONFORM TO ASTM A 615, GRADE 60.
- 6. CUT OR BEND STEEL BARS AS NEEDED TO PROVIDE 2" CLEARANCE.
- 7. LOCATE FRAME AND GRATE AS FIELD CONDITIONS DICTATE AND AS DIRECTED BY THE ENGINEER.
- 8. DIMENSIONS MAY BE ADJUSTED AS DIRECTED BY THE ENGINEER.

| -     |                |          | ALLOWABLE CONST.JT.    |  |
|-------|----------------|----------|------------------------|--|
| -     | 8"             | ,,9-,9   |                        |  |
|       |                |          | ALLOWABLE<br>CONST.JT. |  |
| "B" E | BARS @<br>CTS. | <u> </u> |                        |  |

SECTION A-A

5'-6"

| BILL OF MATERIALS               |       |      |        |        |  |  |
|---------------------------------|-------|------|--------|--------|--|--|
| BAR                             | QTY   | SIZE | LENGTH | WEIGHT |  |  |
| Α                               | 22    | #5   | 4'-0"  | 92     |  |  |
|                                 |       |      |        |        |  |  |
| В                               | 8     | #5   | 5'-2"  | 43     |  |  |
|                                 |       |      |        |        |  |  |
| С                               | 8     | #5   | 3'-8"  | 31     |  |  |
|                                 |       |      |        |        |  |  |
|                                 |       |      |        |        |  |  |
|                                 |       |      |        | 100    |  |  |
| TOTAL                           | REINF | 166  |        |        |  |  |
| TOTAL                           | CONC  | 4.1  |        |        |  |  |
|                                 |       |      |        |        |  |  |
|                                 |       |      |        |        |  |  |
|                                 |       |      |        |        |  |  |
|                                 |       |      |        |        |  |  |
|                                 |       |      |        |        |  |  |
| NO DEDUCTIONS HAVE BEEN MADE TO |       |      |        |        |  |  |