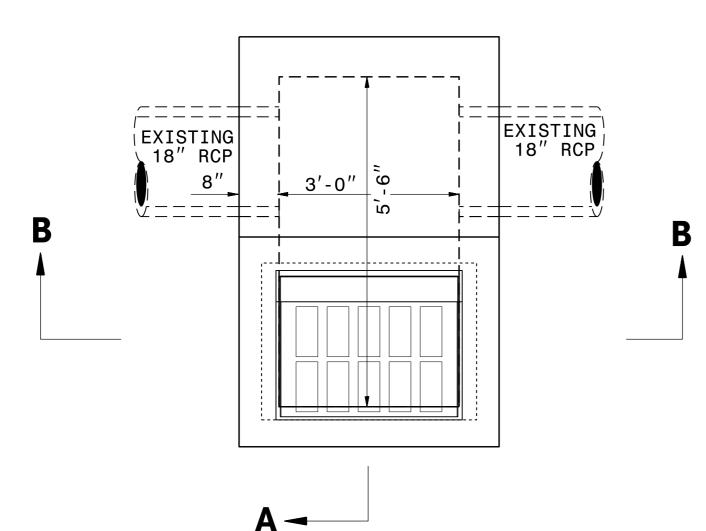

PROJECT REFERENCE NO. SHEET NO. 2C-5 B-4490

**PLAN** 

GENERAL NOTES:

SEE STD. DWG. 840.03

6'-10"

FOR CATCH BASIN

"C" BARS @ 6" CTS. EACH WAY

"A" BARS @ 6"
CTS. EACH WAY

10,

10"

10

"A" BARS @ 6" CTS.

- 1. USE CLASS "B" CONCRETE THROUGHOUT.
- 2. CONSTRUCT CONCRETE BOX IN ACCORDANCE WITH SECTION 825 OF THE STANDARD SPECIFICATIONS.
- 3. USE FORMS TOR CONSTRUCT THE BOTTOM SLAB.
- 4. ADJUST LENGTH OF STEEL BARS AS NEEDED TO COMPENSATE FOR PIPES AND FRAME AND GRATE OPENINGS.
- 5. REINFORCING STEEL SHALL CONFORM TO ASTM A 615, GRADE 60.
- 6. CUT OR BEND STEEL BARS AS NEEDED TO PROVIDE 2" CLEARANCE.
- 7. LOCATE FRAME AND GRATE AS FIELD CONDITIONS DICTATE AND AS DIRECTED BY THE ENGINEER.
- 8. DIMENSIONS MAY BE ADJUSTED AS DIRECTED BY THE ENGINEER.

SECTION A-A

5'-6"

| BILL OF MATERIALS               |       |      |        |        |  |  |
|---------------------------------|-------|------|--------|--------|--|--|
| BAR                             | QTY   | SIZE | LENGTH | WEIGHT |  |  |
| Α                               | 22    | #5   | 4'-0"  | 92     |  |  |
|                                 |       |      |        |        |  |  |
| В                               | 8     | #5   | 5'-2"  | 43     |  |  |
|                                 |       |      |        |        |  |  |
| С                               | 8     | #5   | 3'-8"  | 31     |  |  |
|                                 |       |      |        |        |  |  |
|                                 |       |      |        |        |  |  |
|                                 |       |      |        | 100    |  |  |
| TOTAL                           | REINF | 166  |        |        |  |  |
| TOTAL                           | CONC  | 4.1  |        |        |  |  |
|                                 |       |      |        |        |  |  |
|                                 |       |      |        |        |  |  |
|                                 |       |      |        |        |  |  |
|                                 |       |      |        |        |  |  |
|                                 |       |      |        |        |  |  |
| NO DEDUCTIONS HAVE BEEN MADE TO |       |      |        |        |  |  |