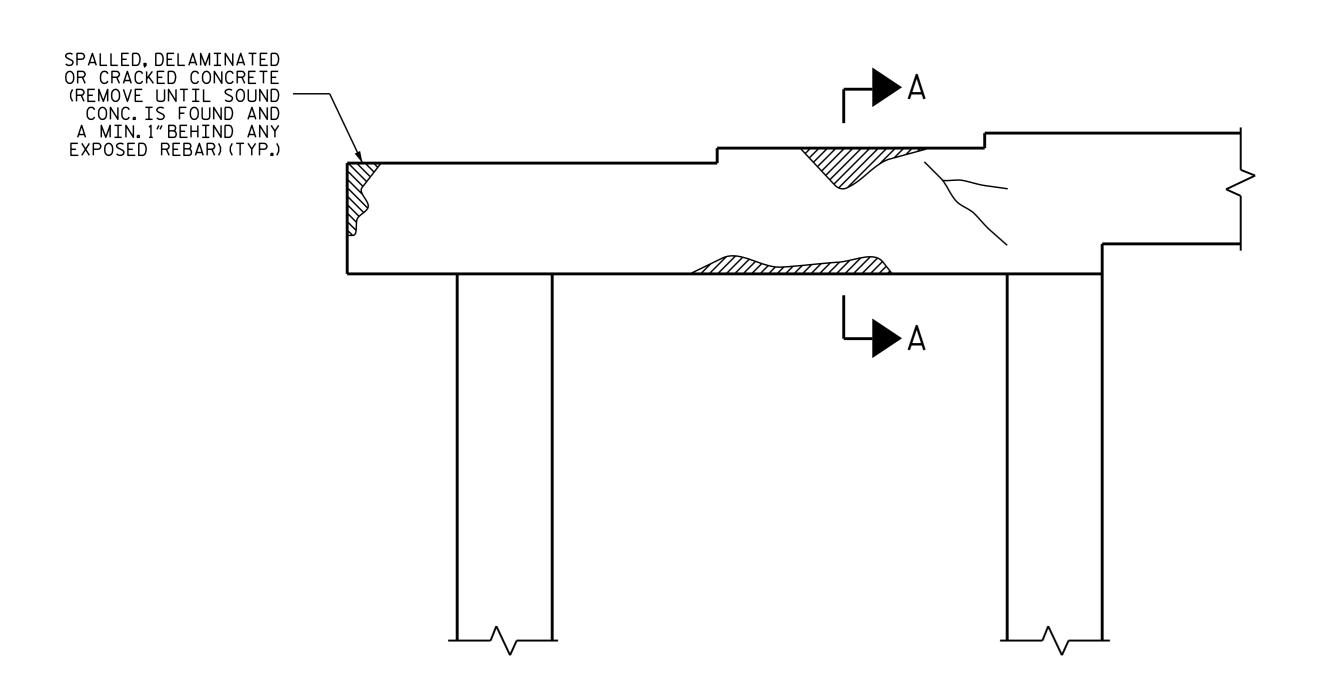

CAP REPAIR
SECTION THRU CAP

FOR BRIDGE #142

FOR BRIDGES #73 & #77

PLAN

\* DUE TO LACK OF CONFINEMENT, STEEL REPAIR LENGTH SHALL NOT EXCEED 10 FEET.

ELEVATION

COLUMN REPAIR

SQUARE AND ROUND COLUMNS SHOWN,
OTHER SHAPES OF COLUMN SIMILAR