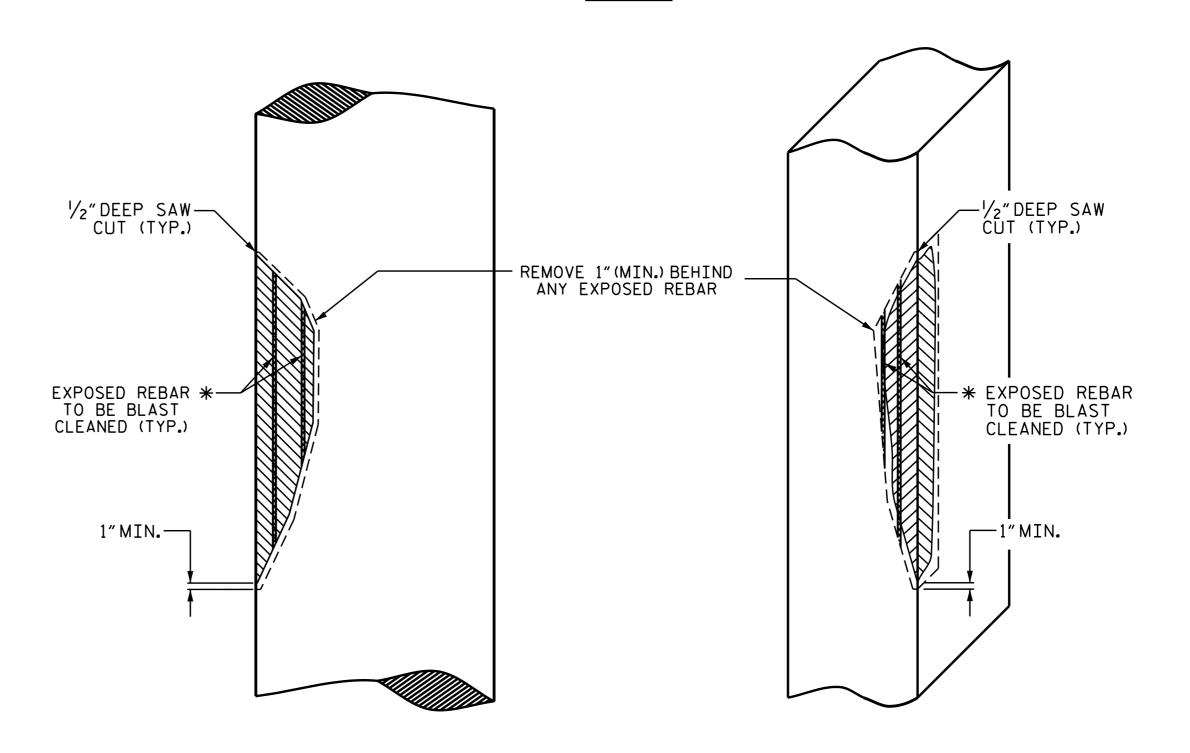

CAP REPAIR
SECTION THRU CAP

FOR BRIDGE #142

FOR BRIDGES #73 & #77

PLAN

\* DUE TO LACK OF CONFINEMENT, STEEL REPAIR LENGTH SHALL NOT EXCEED 10 FEET.

ELEVATION

COLUMN REPAIR

SQUARE AND ROUND COLUMNS SHOWN,
OTHER SHAPES OF COLUMN SIMILAR