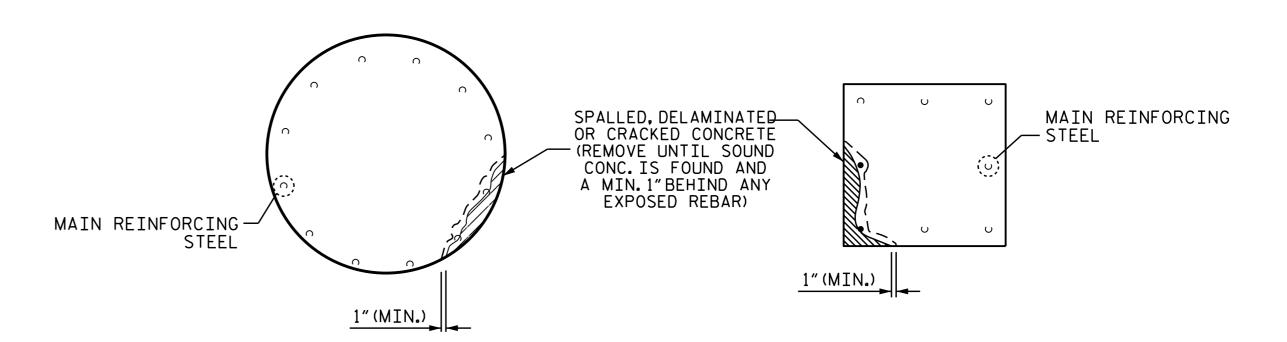

CAP REPAIR
SECTION THRU CAP

FOR BRIDGE #142

FOR BRIDGES #73 & #77

PLAN

\* DUE TO LACK OF CONFINEMENT, STEEL REPAIR LENGTH SHALL NOT EXCEED 10 FEET.

ELEVATION

COLUMN REPAIR

SQUARE AND ROUND COLUMNS SHOWN,
OTHER SHAPES OF COLUMN SIMILAR