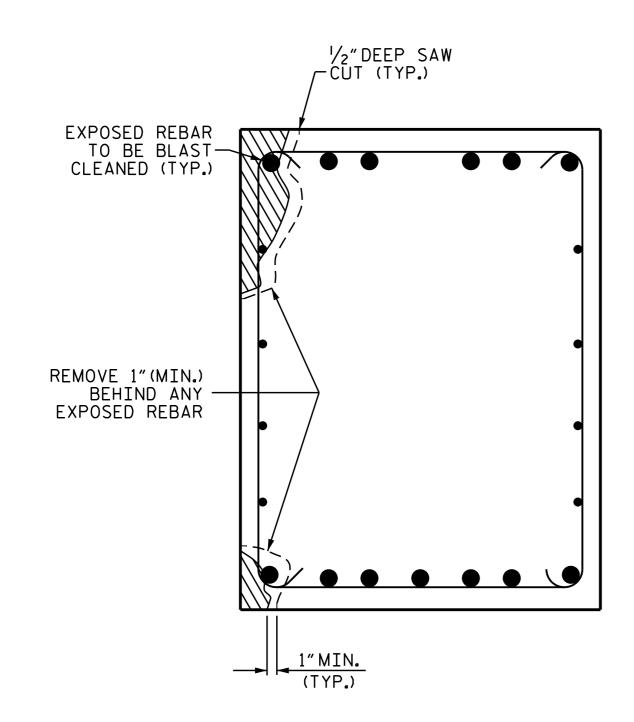

CAP REPAIR
SECTION THRU CAP

FOR BRIDGE #142

FOR BRIDGES #73 & #77

PLAN

\* DUE TO LACK OF CONFINEMENT, STEEL REPAIR LENGTH SHALL NOT EXCEED 10 FEET.

ELEVATION

COLUMN REPAIR

SQUARE AND ROUND COLUMNS SHOWN,
OTHER SHAPES OF COLUMN SIMILAR