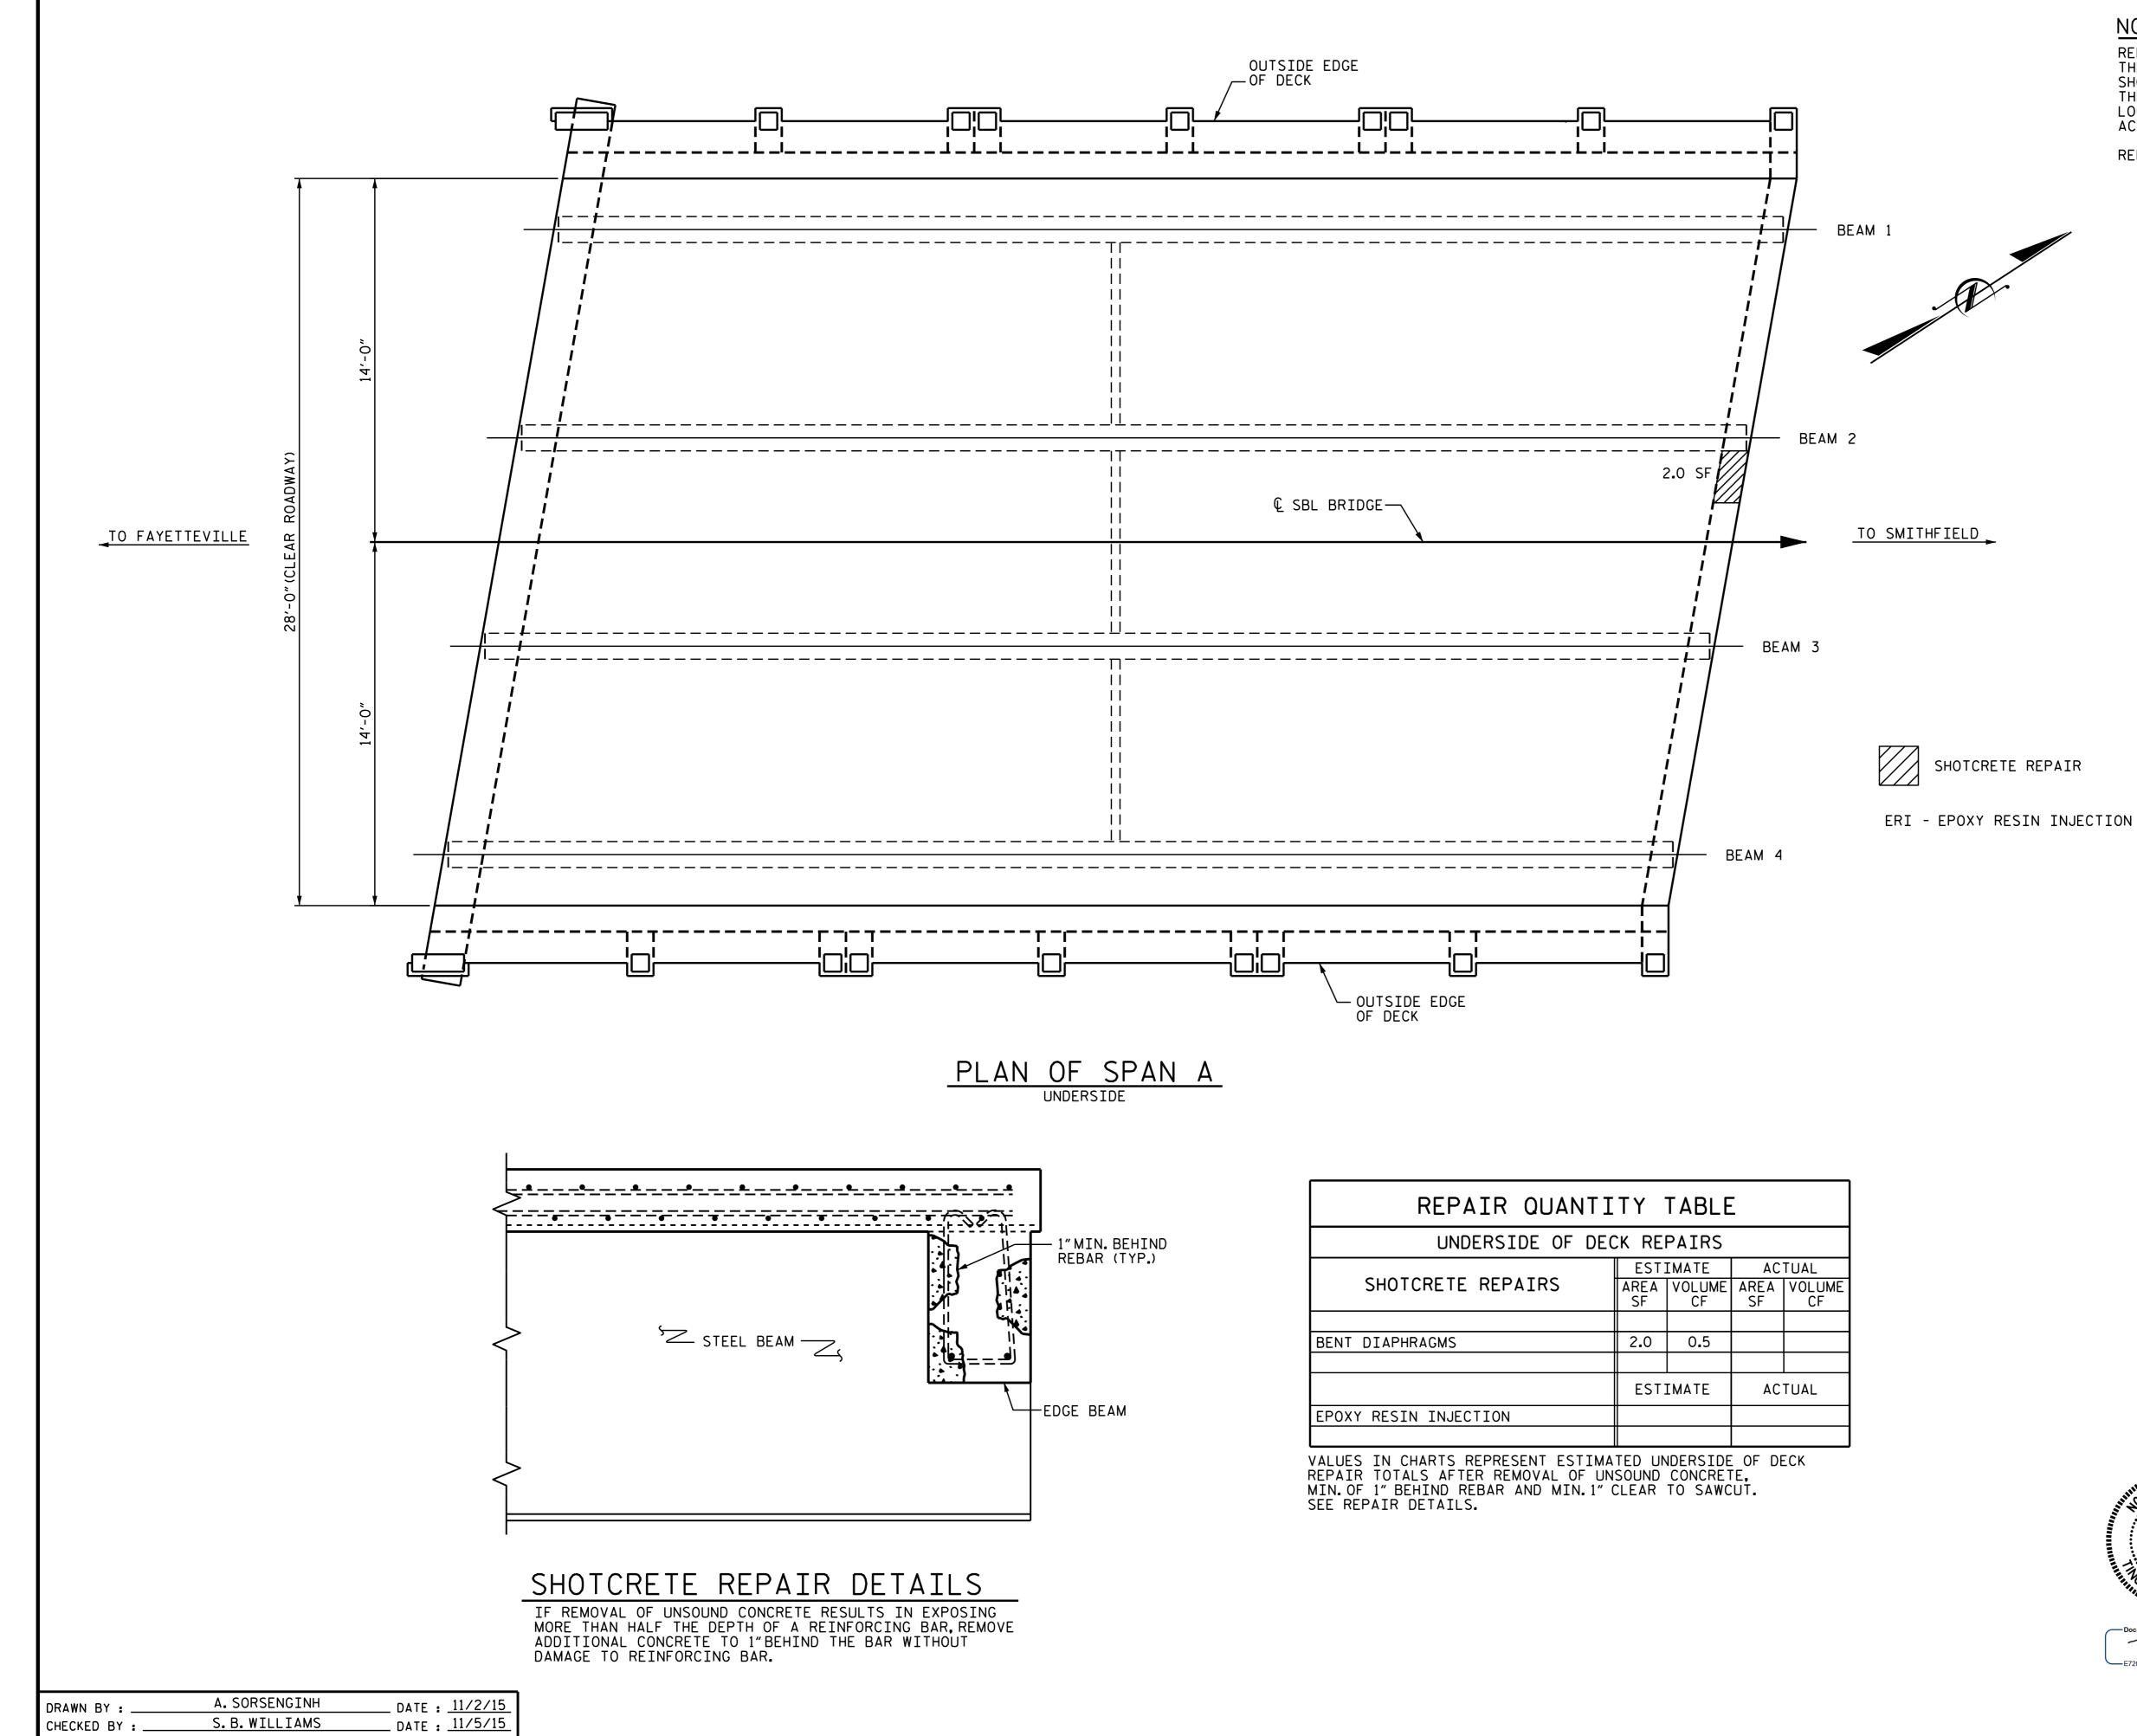

28-JAN-2016 12:23 K:\TIPProjects-I\I5788\Structures\Finalplans\420077\_plans.dgn tfang

+

+

| REPAIR QUANTITY TABLE                                  |          |              |            |              |  |  |  |  |
|--------------------------------------------------------|----------|--------------|------------|--------------|--|--|--|--|
| UNDERSIDE OF DECK REPAIRS                              |          |              |            |              |  |  |  |  |
| SHOTCRETE REPAIRS                                      |          | ESTIMATE     |            | ACTUAL       |  |  |  |  |
|                                                        |          | VOLUME<br>CF | AREA<br>SF | VOLUME<br>CF |  |  |  |  |
|                                                        |          |              |            |              |  |  |  |  |
| BENT DIAPHRAGMS                                        | 2.0      | 0.5          |            |              |  |  |  |  |
|                                                        |          |              |            |              |  |  |  |  |
|                                                        | ESTIMATE |              | ACTUAL     |              |  |  |  |  |
| EPOXY RESIN INJECTION                                  |          |              |            |              |  |  |  |  |
|                                                        |          |              |            |              |  |  |  |  |
| VALUES IN CHARTS REPRESENT ESTIMATED UNDERSIDE OF DECK |          |              |            |              |  |  |  |  |

## NOTES:

REPAIR LOCATIONS AND ESTIMATE OF QUANTITIES ARE GIVEN WITH THE BEST INFORMATION AVAILABLE. IF ADDITIONAL REPAIRS NOT SHOWN ON THE DRAWINGS ARE DEEMED NECESSARY BY THE ENGINEER, THE ENGINEER SHALL NOTE ON THE DRAWINGS THE APPROXIMATE LOCATION AND DESCRIPTION OF THE REPAIRS AND ADJUST THE ACTUAL QUANTITIES ENTERED INTO THE REPAIR QUANTITY TABLE. REPAIR CONCRETE BENT DIAPHRAGMS AS DIRECTED BY THE ENGINEER.

| PROJECT NO. | I-5788 |
|-------------|--------|
| HARNETT     | COUNTY |
| BRIDGE NO.: | 77     |

STATE OF NORTH CAROLINA

DEPARTMENT OF TRANSPORTATION

RALEIGH

SUPERSTRUCTURE

REPAIR

SPAN A

SBL