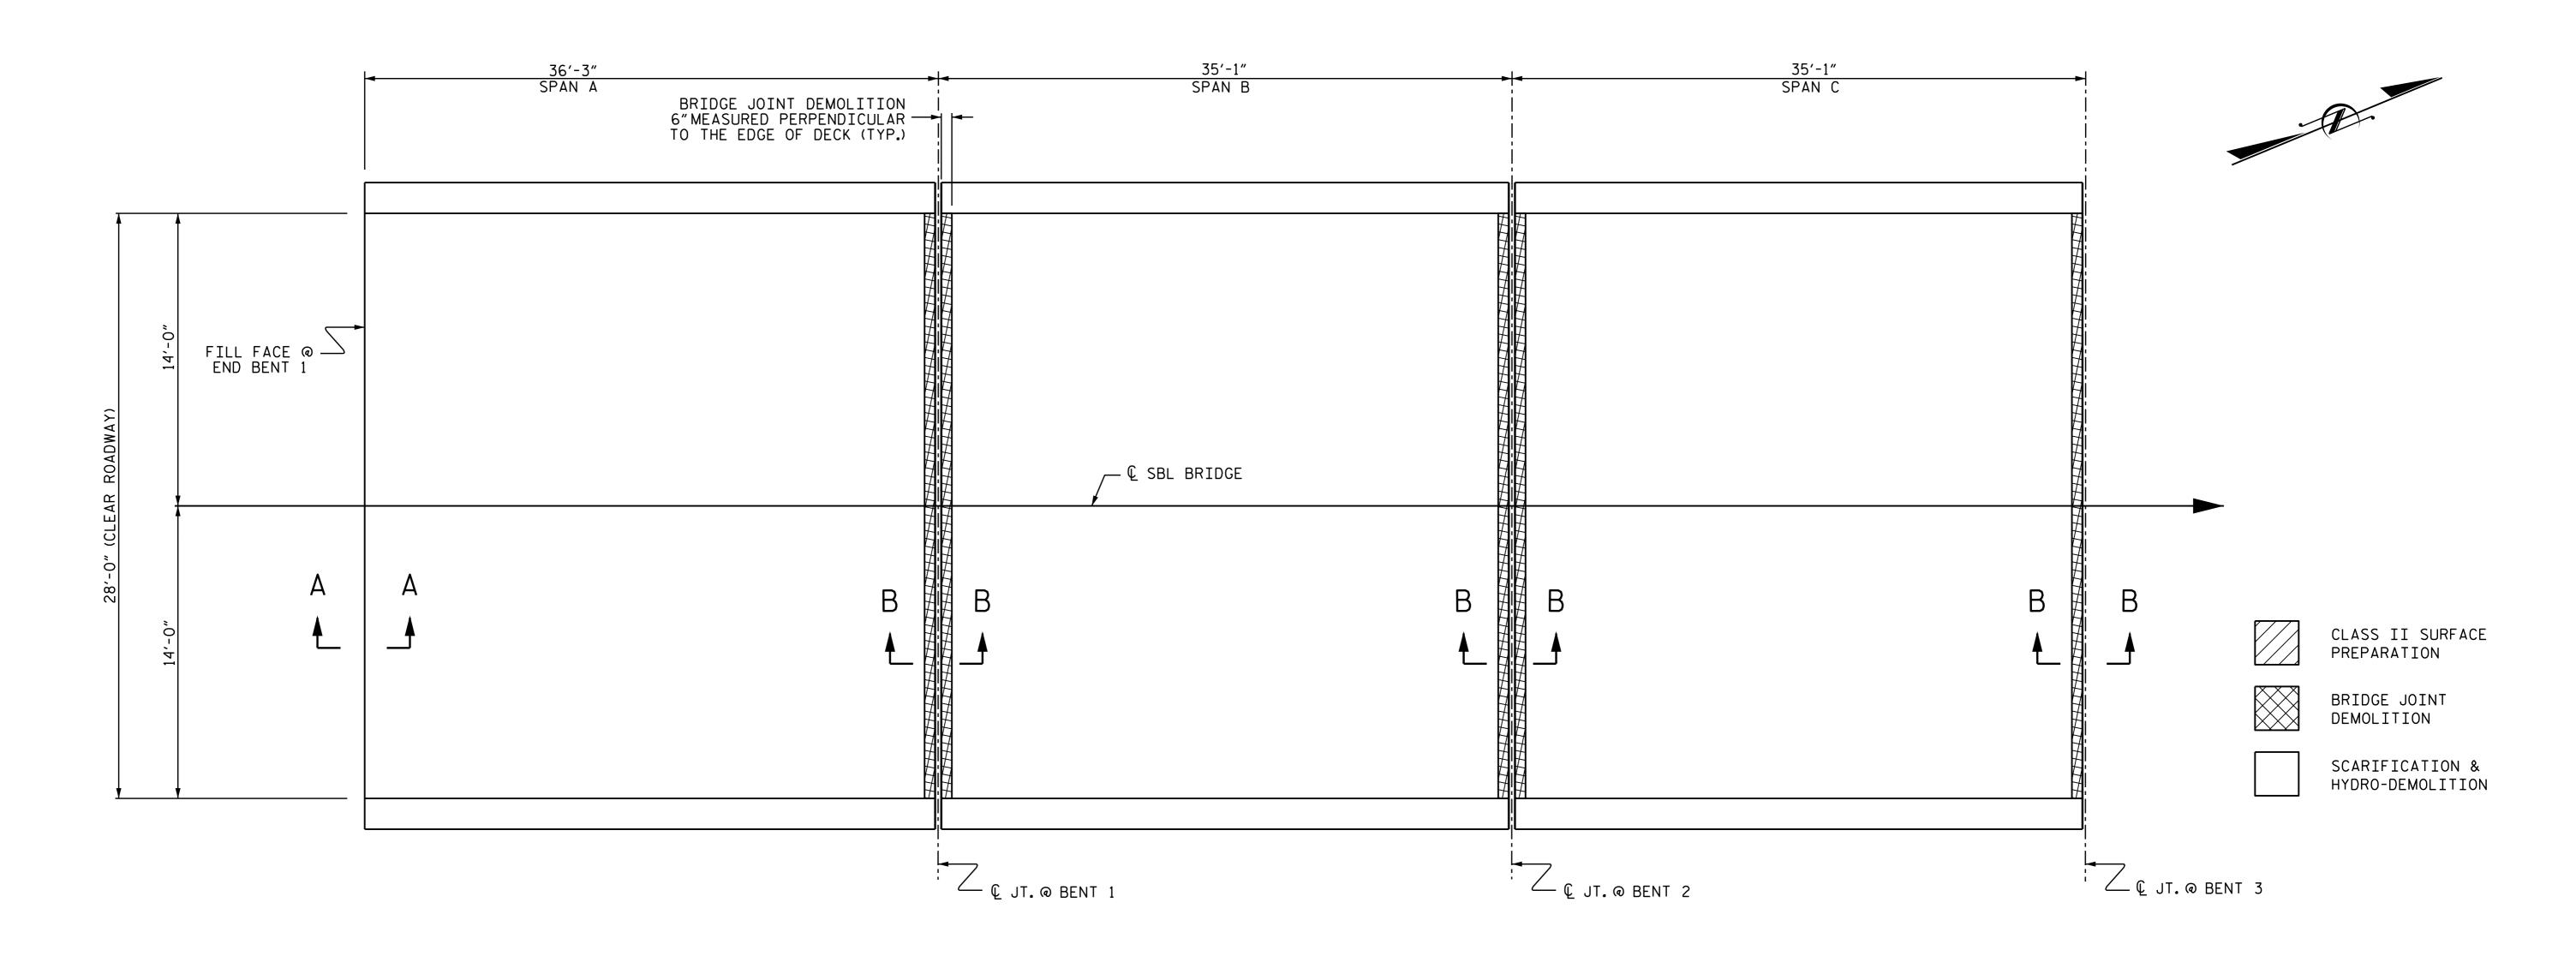

TOP OF DECK SLAB SHOWN, FOR LIMITS OF APPROACH SLABS, SEE SHEET S-20.

## REPAIR QUANTITY TABLE TOP OF DECK & APPROACH SLAB REPAIRS SPAN C APPROACH SLAB 1 SPAN B SPAN A ITEMS ACTUAL ESTIMATE ACTUAL ESTIMATE ESTIMATE ACTUAL ESTIMATE | ACTUAL HYDRO-DEMOLITION OF BRIDGE DECK 106 SY 106 SY 93 SY 111 SY 1.0 SY 1.0 SY CLASS II SURFACE PREPARATION 1.0 SY 1.0 SY CLASS III SURFACE PREPARATION 1.0 SY 1.0 SY 1.0 SY 1.0 SY BRIDGE JOINT DEMOLITION 14.0 SF 28 SF 28 SF SCARIFYING BRIDGE DECK 93 SY 106 SY 106 SY 111 SY

PAYMENT FOR CLASS II & CLASS III SURFACE PREPARATION IS BASED ON THE SO. FEET OF ADDITIONAL DEMOLITION REQUIRED FOLLOWING HYDRO-DEMOLITION OF THE BRIDGE DECK. SEE SPECIAL PROVISIONS.

CLASS III SURFACE PREPARATION AND CONCRETE FOR DECK REPAIR ARE NOT ANTICIPATED. TOKEN PAY ITEMS ARE INDICATED FOR PRICING PURPOSES IN CASE UNANTICIPATED CLASS III SURFACE PREPARATION AREAS ARE ENCOUNTERED.

## NOTES:

REPAIR LOCATIONS AND ESTIMATE OF QUANTITIES ARE GIVEN WITH THE BEST INFORMATION AVAILABLE. IF ADDITIONAL REPAIRS NOT SHOWN ON THE DRAWINGS ARE DEEMED NECESSARY BY THE ENGINEER, THE ENGINEER SHALL NOTE ON THE DRAWINGS THE APPROXIMATE LOCATION AND DESCRIPTION OF THE REPAIRS AND ADJUST THE ACTUAL QUANTITIES ENTERED INTO THE REPAIR QUANTITY TABLE.

FOR UNDERSIDE OF DECK REPAIRS, SEE "SUPERSTRUCTURE REPAIRS" SHEETS.

FOR DECK JOINT REPAIR DETAILS, SEE SHEET S-23.

PROJECT NO. I-5788 CUMBERLAND \_ COUNTY 158 BRIDGE NO. \_

SHEET 1 OF 2

STATE OF NORTH CAROLINA DEPARTMENT OF TRANSPORTATION SUPERSTRUCTURE

SURFACE PREPARATION TOP OF DECK SBL

SPANS A. B & C

|           | JI AIN | <u> </u> | ~ p L |       |  | •               |
|-----------|--------|----------|-------|-------|--|-----------------|
| REVISIONS |        |          |       |       |  | SHEET           |
| BY:       | DATE:  | NO.      | BY:   | DATE: |  | S-35            |
|           |        | 3        |       |       |  | TOTAL<br>SHEET: |
|           |        | 4        |       |       |  | 72              |