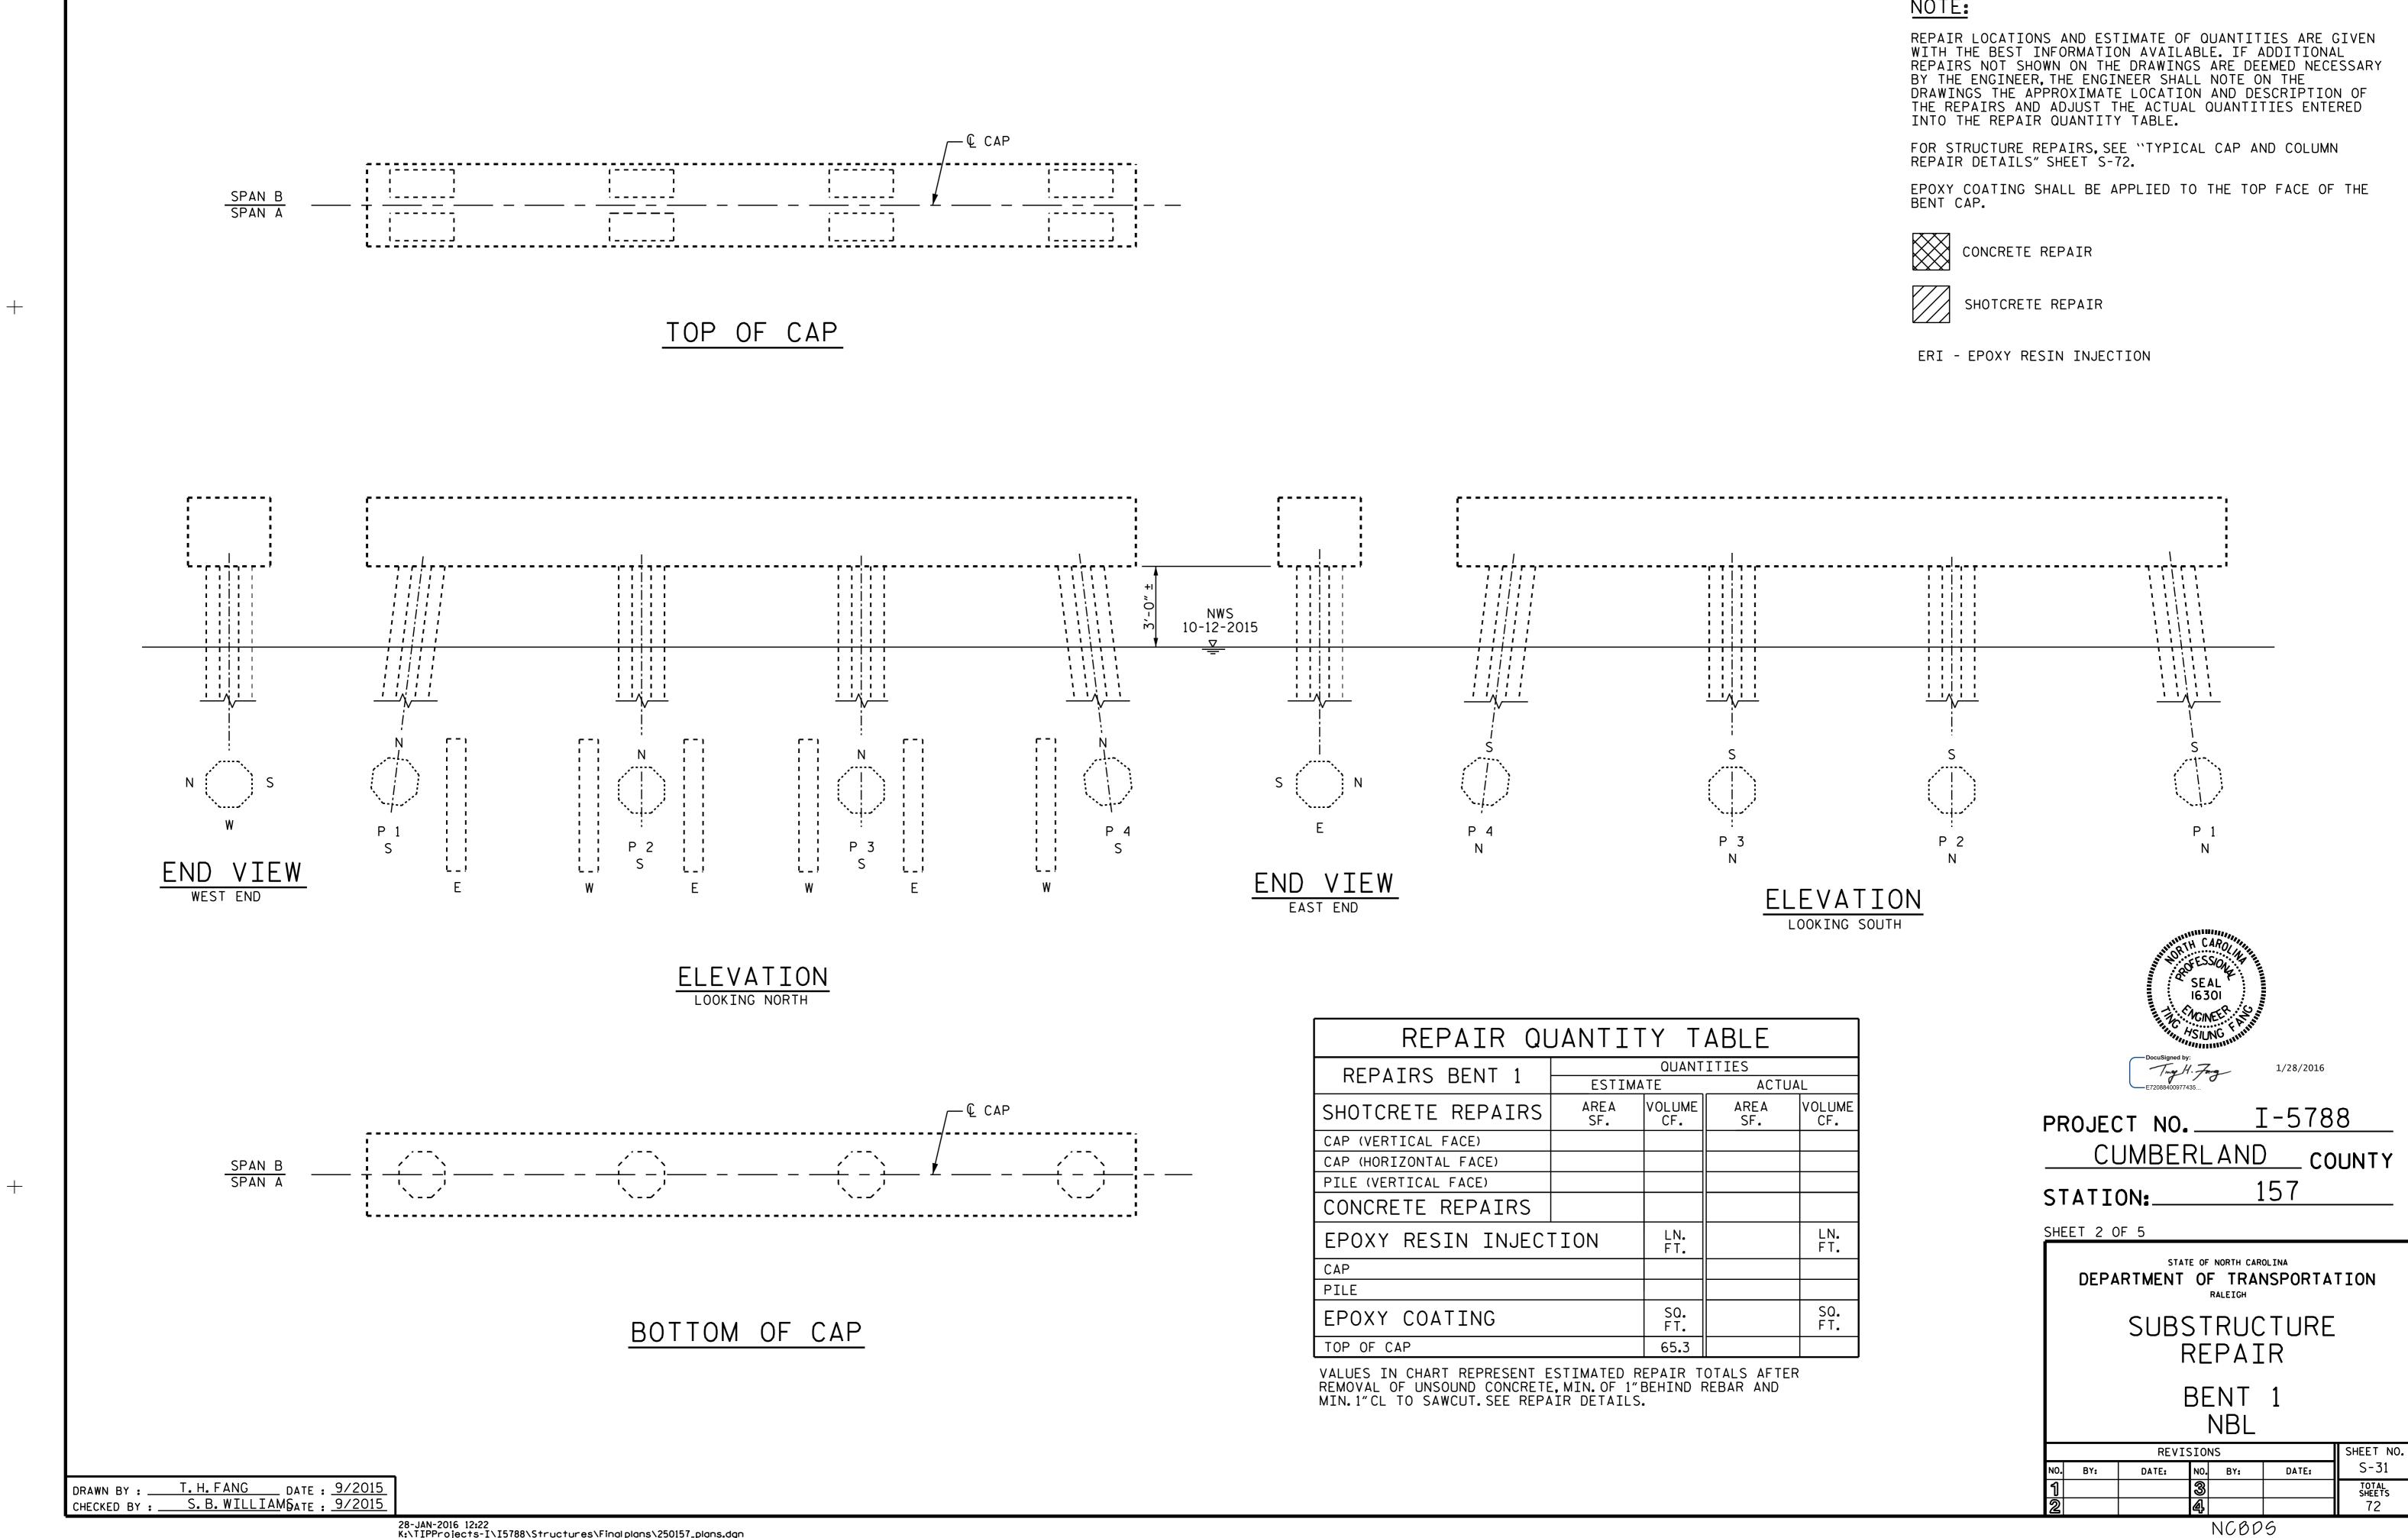

| REPAIR QUANTITY TABLEREPAIRS BENT 1OUANTITIESREPAIRS BENT 1ESTIMATEACTUALSHOTCRETE REPAIRSAREA<br>SF.VOLUME<br>CF.AREA<br>SF.CAP (VERTICAL FACE)IIIPILE (VERTICAL FACE)III |           |
|----------------------------------------------------------------------------------------------------------------------------------------------------------------------------|-----------|
| REPAIRS BENT I ESTIMATE ACTUAL   SHOTCRETE REPAIRS AREA<br>SF. VOLUME<br>CF. AREA<br>SF. VOLUME<br>CF. AREA<br>SF.   CAP (VERTICAL FACE) CAP (HORIZONTAL FACE) CAP CAP CAP |           |
| ESTIMATE ACTUAL   SHOTCRETE REPAIRS AREA<br>SF. VOLUME<br>CF. AREA<br>SF.   CAP (VERTICAL FACE) CAP (HORIZONTAL FACE) CAP                                                  |           |
| SHOTCKETE KEFAIKSSF.CF.SF.CAP (VERTICAL FACE)CAP (HORIZONTAL FACE)                                                                                                         | -         |
| CAP (HORIZONTAL FACE)                                                                                                                                                      | VOL<br>CI |
|                                                                                                                                                                            |           |
| PTLE (VERTICAL EACE)                                                                                                                                                       |           |
|                                                                                                                                                                            |           |
| CONCRETE REPAIRS                                                                                                                                                           |           |
| EPOXY RESIN INJECTION LN. FT.                                                                                                                                              | L<br>F    |
| CAP                                                                                                                                                                        |           |
| PILE                                                                                                                                                                       |           |
| EPOXY COATING SO. FT.                                                                                                                                                      | S<br>F    |
| TOP OF CAP 65.3                                                                                                                                                            |           |

## NOTE: