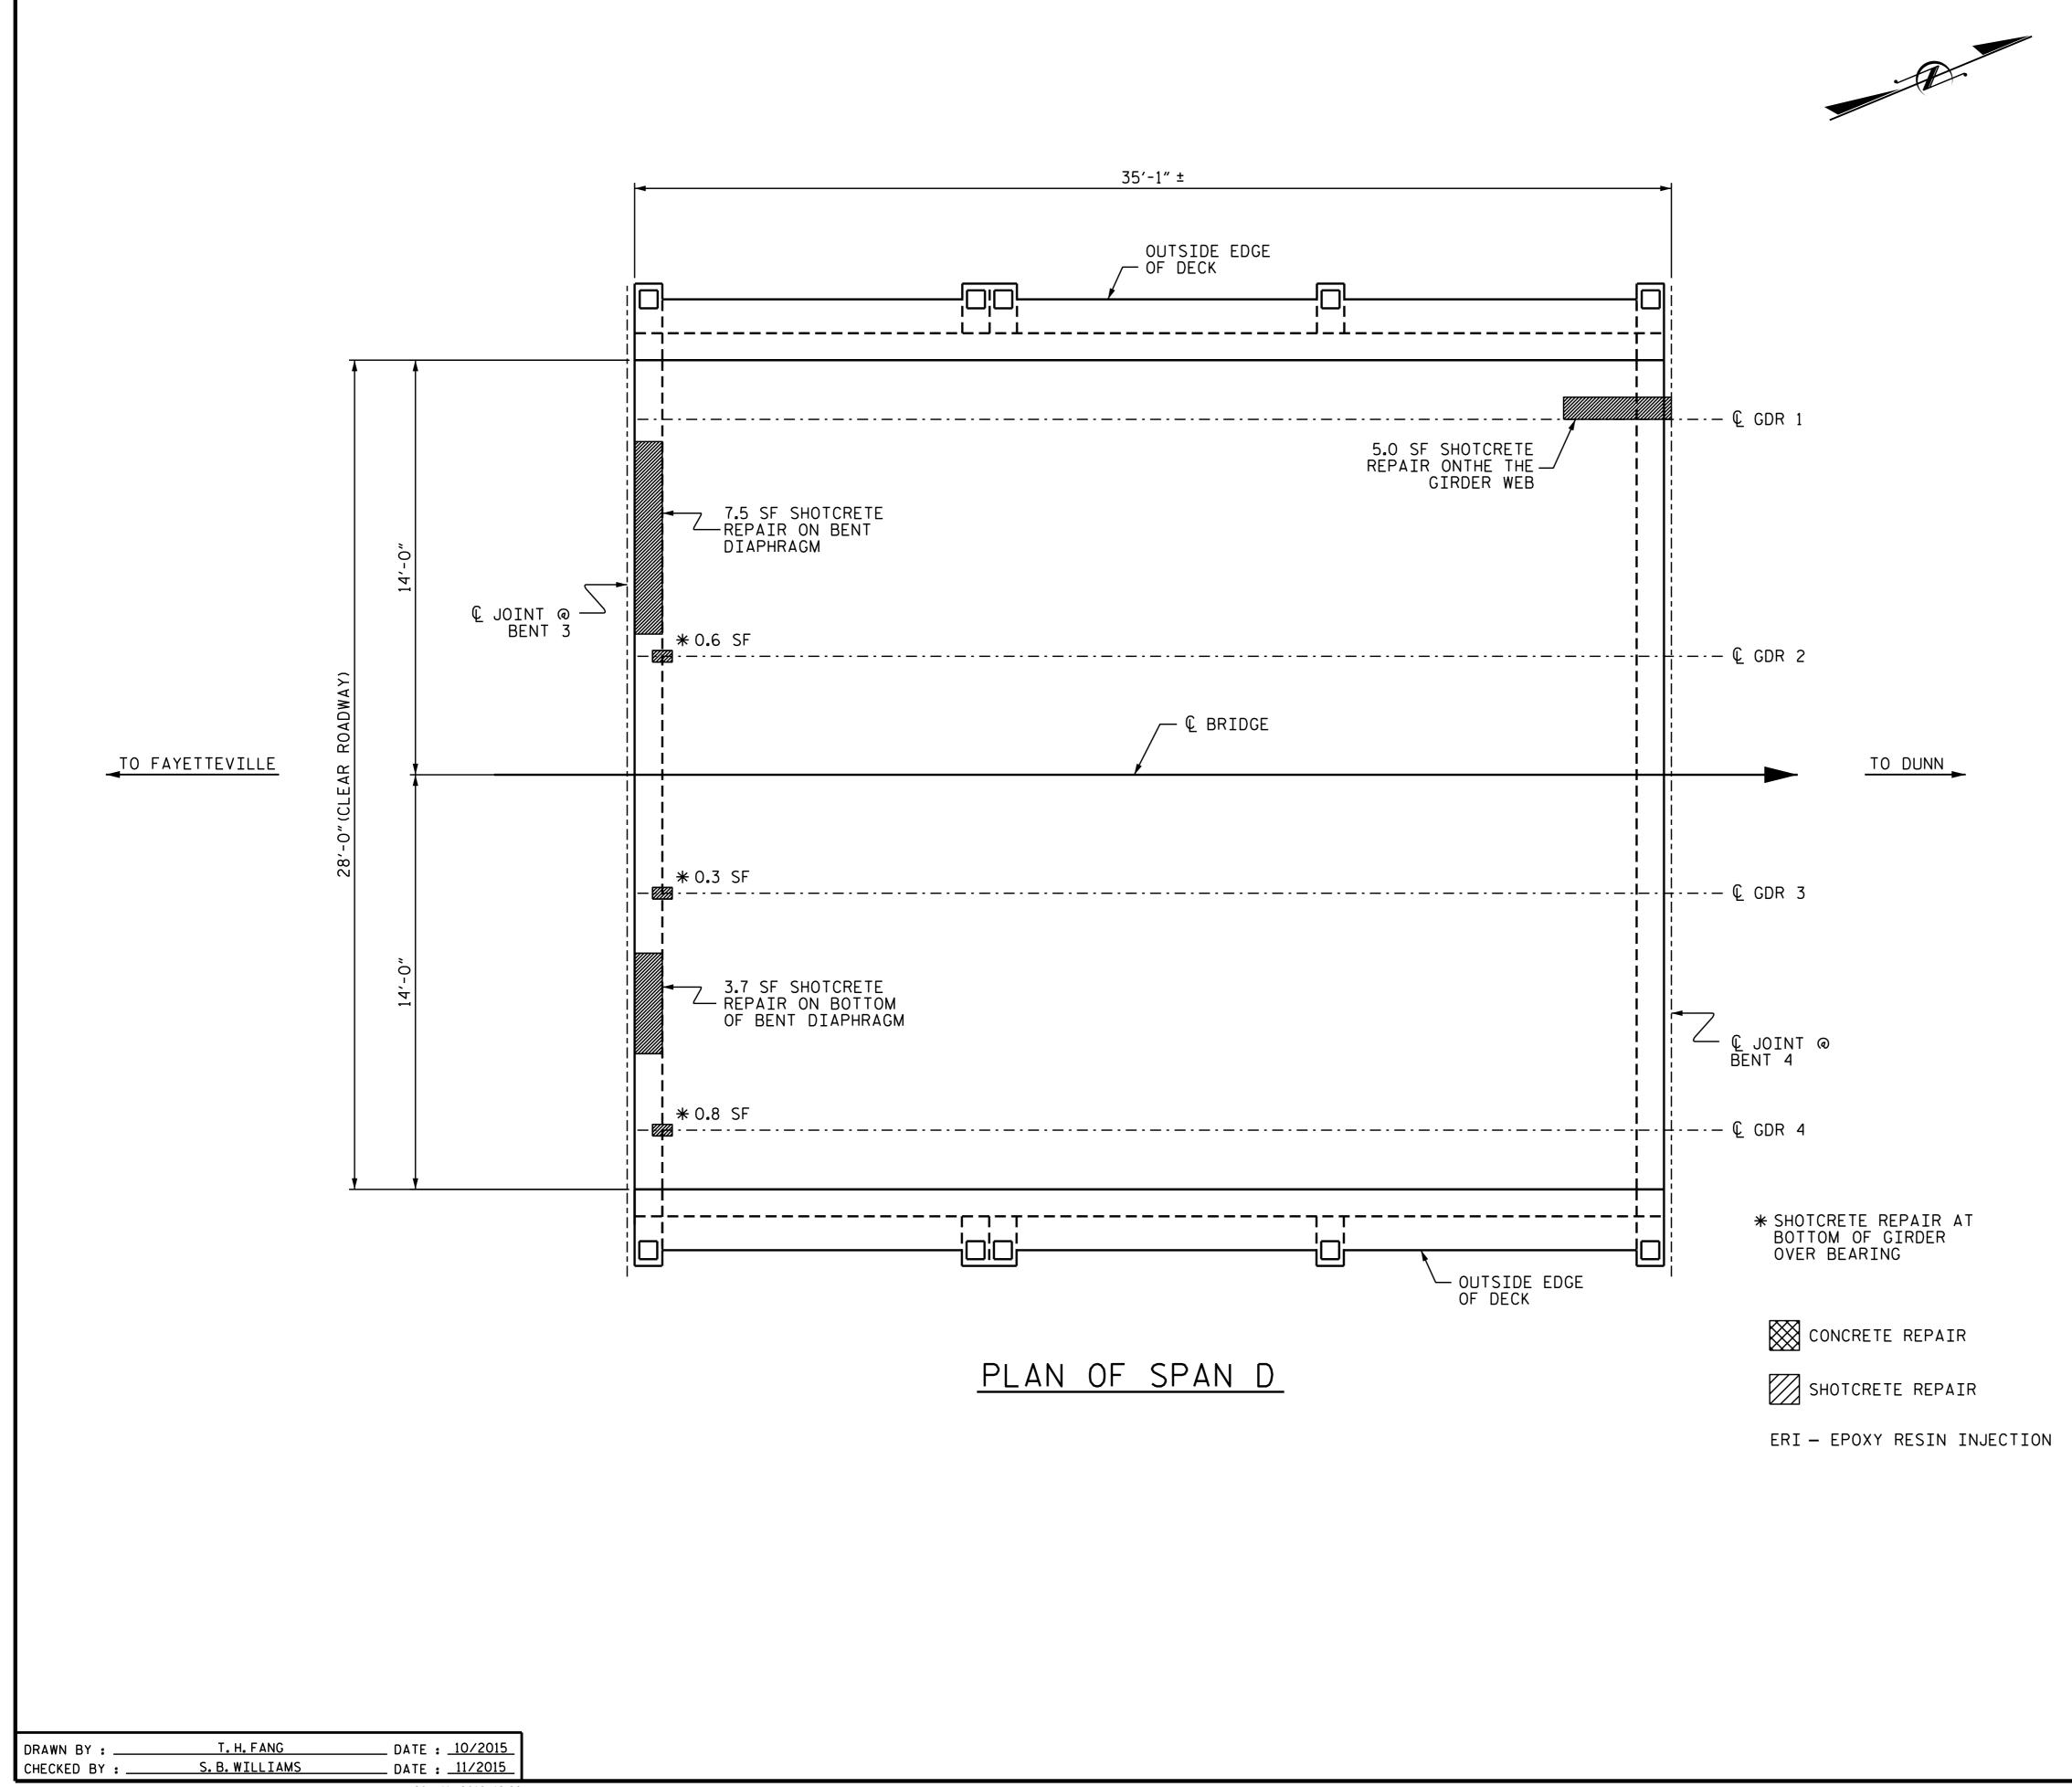

28-JAN-2016 12:22 K:\TIPProjects-I\I5788\Structures\Finalplans\250157\_plans.dgn tfang

+

| REPAIR QUANTITY TABLE         |            |              |            |              |  |
|-------------------------------|------------|--------------|------------|--------------|--|
| UNDERSIDE OF DECK REPAIRS     |            |              |            |              |  |
| SHOTCRETE REPAIRS             | ESTIMATE   |              | ACTUAL     |              |  |
|                               | AREA<br>SF | VOLUME<br>CF | AREA<br>SF | VOLUME<br>CF |  |
| UNDERSIDE OF DECK & OVERHANGS |            |              |            |              |  |
| BENT DIAPHRAGMS               | 11.2       | 2.8          |            |              |  |
| RC DECK GIRDERS               | 6.7        | 1.7          |            |              |  |
|                               | ESTIMATE   |              | ACTUAL     |              |  |
| EPOXY RESIN INJECTION         | 0.0 LF     |              |            |              |  |
|                               |            |              |            |              |  |

VALUES IN CHARTS REPRESENT ESTIMATED UNDERSIDE OF DECK REPAIR TOTALS AFTER REMOVAL OF UNSOUND CONCRETE, MIN.OF 1" BEHIND REBAR AND MIN.1" CLEAR TO SAWCUT. SEE REPAIR DETAILS.

## NOTES:

REPAIR LOCATIONS AND ESTIMATE OF QUANTITIES ARE GIVEN WITH THE BEST INFORMATION AVAILABLE. IF ADDITIONAL REPAIRS NOT SHOWN ON THE DRAWINGS ARE DEEMED NECESSARY BY THE ENGINEER, THE ENGINEER SHALL NOTE ON THE DRAWINGS THE APPROXIMATE LOCATION AND DESCRIPTION OF THE REPAIRS AND ADJUST THE ACTUAL QUANTITIES ENTERED INTO THE REPAIR QUANTITY TABLE. FOR BENT DIAPHRAGM AND RC DECK GIRDER REPAIR DETAILS SEE SHEET S-24. REPAIR CONCRETE BENT DIAPHRAGMS AS DIRECTED BY THE ENGINEER.

| PROJECT                                                            | NOI                     | -5788                               |  |  |  |
|--------------------------------------------------------------------|-------------------------|-------------------------------------|--|--|--|
| CUMBERLAND COUNTY                                                  |                         |                                     |  |  |  |
| BRIDGE NO. 157                                                     |                         |                                     |  |  |  |
| SHEET 4 OF 5                                                       |                         |                                     |  |  |  |
| STATE OF NORTH CAROLINA<br>DEPARTMENT OF TRANSPORTATION<br>RALEIGH |                         |                                     |  |  |  |
| SUPERSTRUCTURE<br>REPAIR<br>SPAN D                                 |                         |                                     |  |  |  |
| NBL                                                                |                         |                                     |  |  |  |
|                                                                    | REVISIONS               | SHEET NO.<br>S-28                   |  |  |  |
| NO. BY: DA<br>1<br>2                                               | ГЕ: NO. ВҮ:<br>33<br>44 | DATE: 5-28<br>TOTAL<br>SHEETS<br>72 |  |  |  |