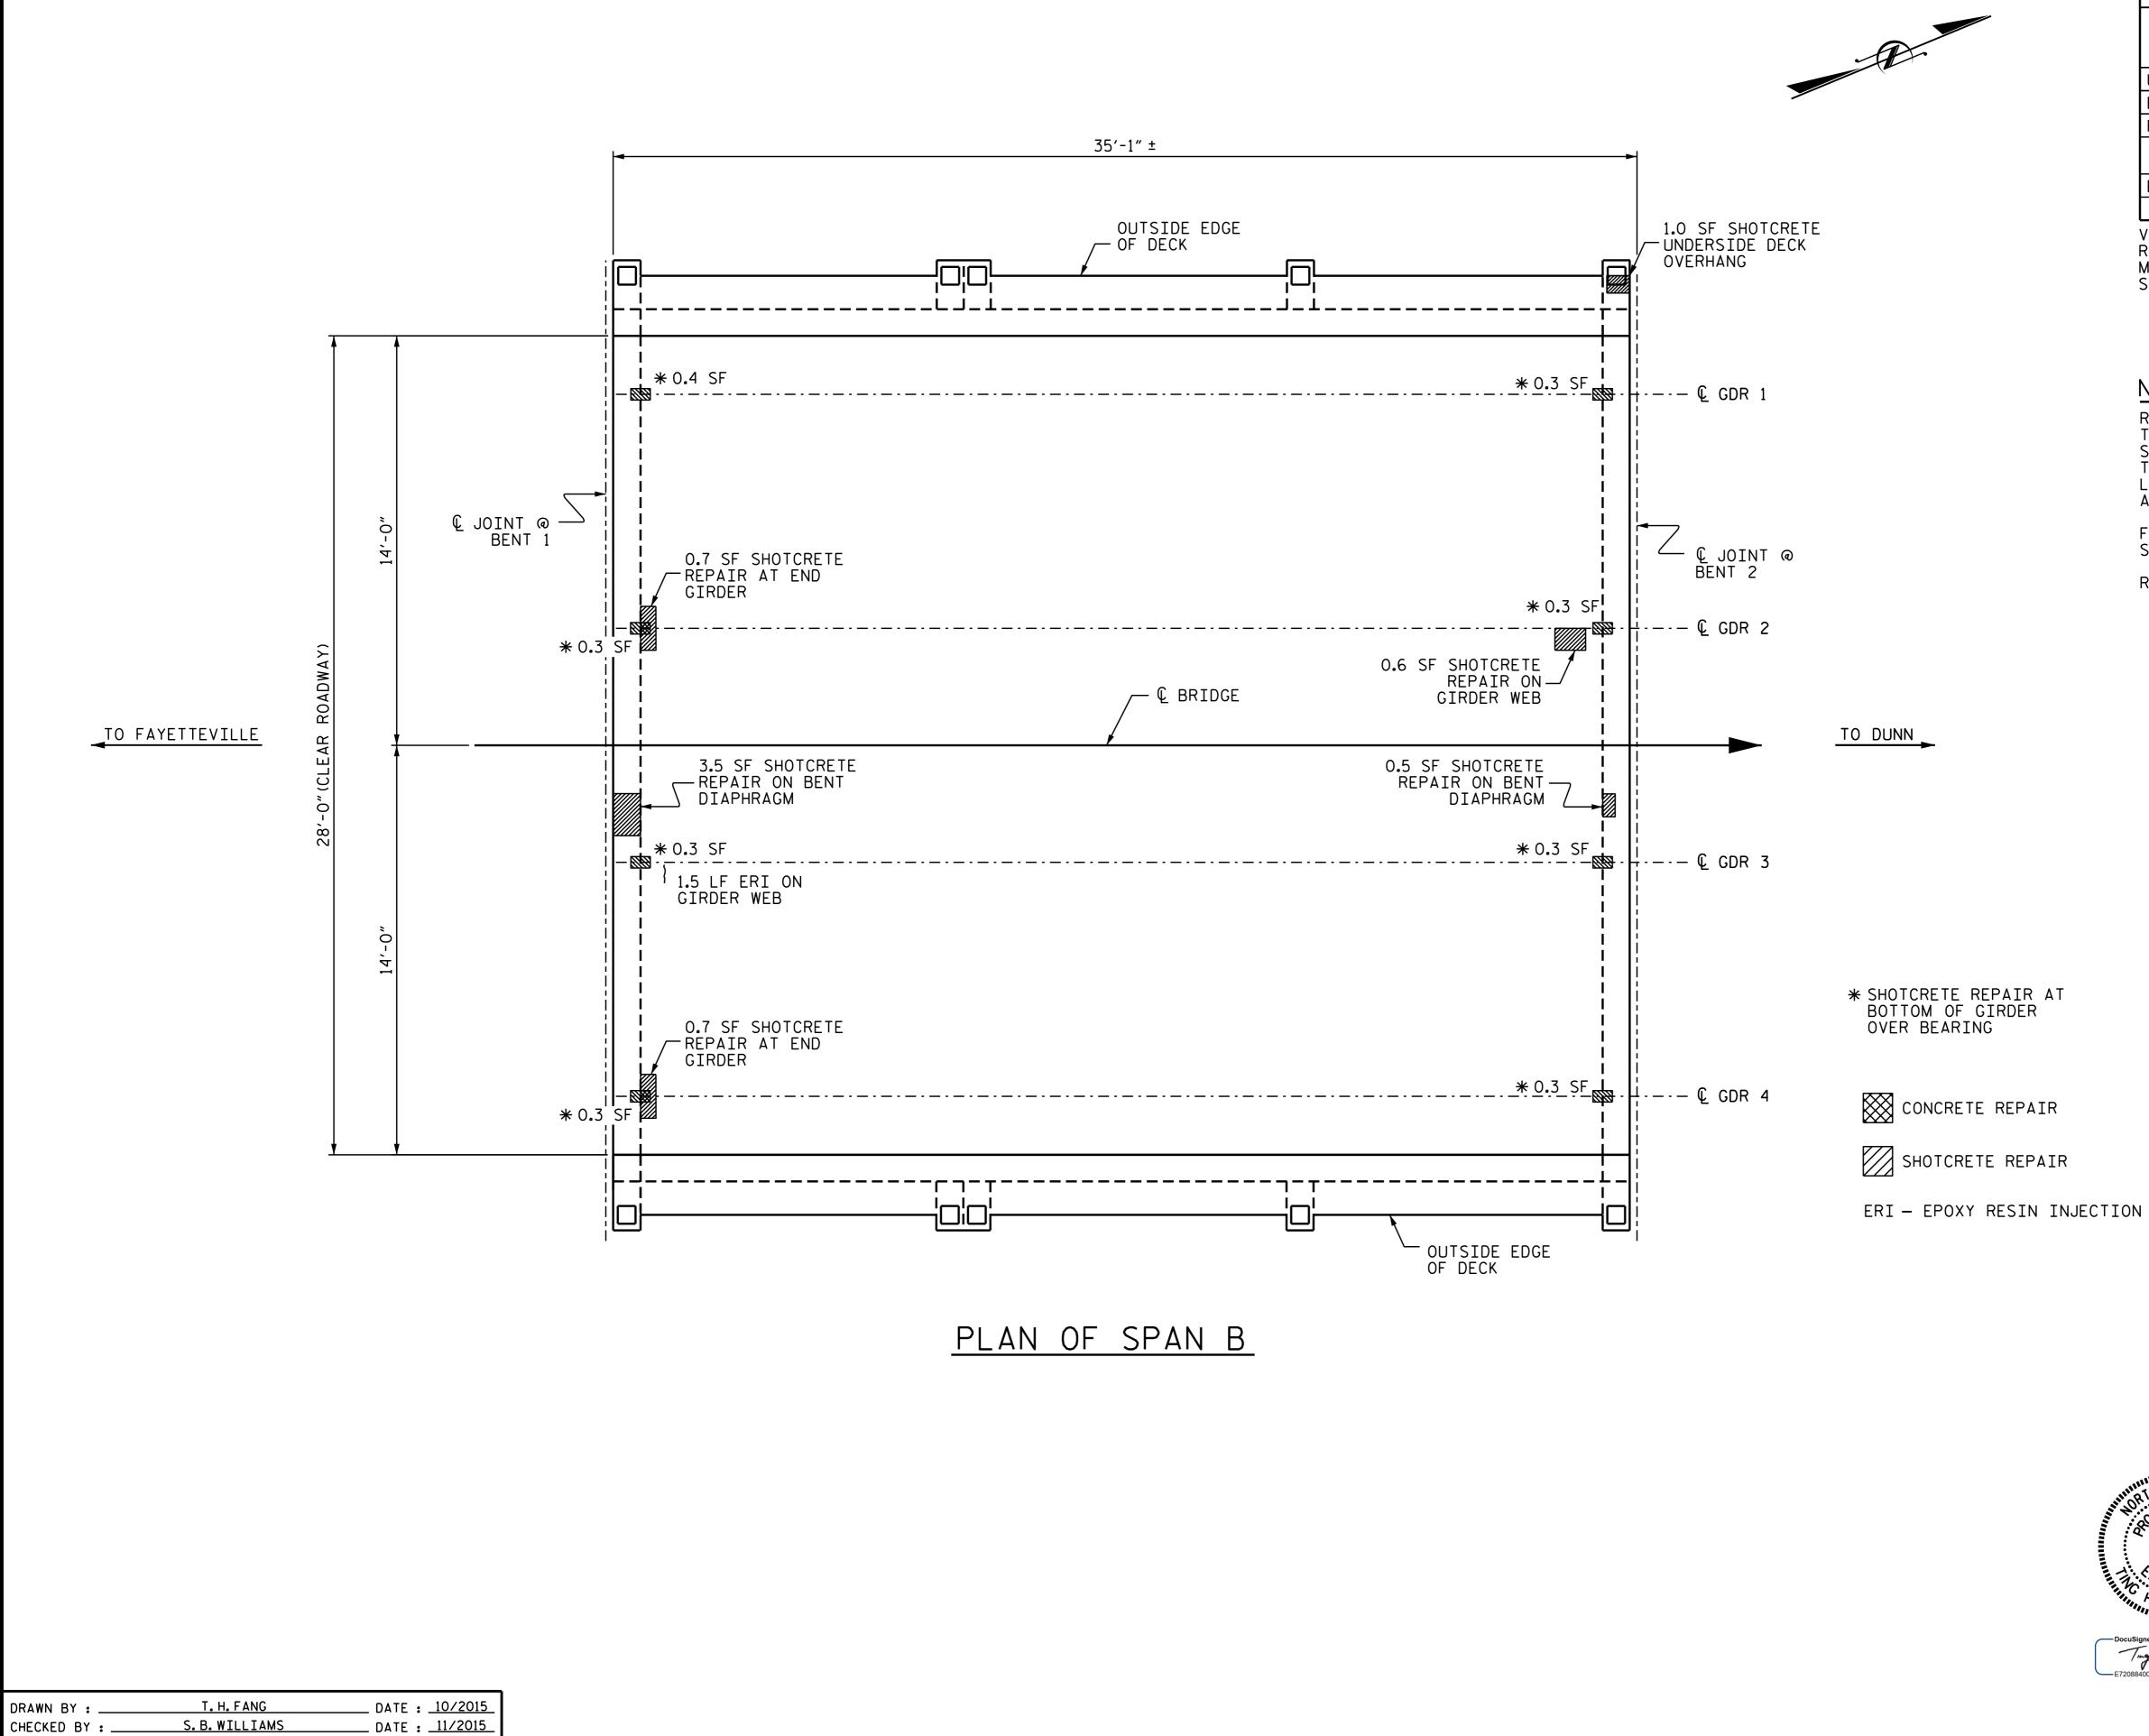

28-JAN-2016 12:22 K:\TIPProjects-I\I5788\Structures\Finalplans\250157\_plans.dgn tfang

+

CHECKED BY : \_

| REPAIR QUANTI                 | ΤΥ Τ.      | ABLE         |            |              |  |
|-------------------------------|------------|--------------|------------|--------------|--|
| UNDERSIDE OF DECK REPAIRS     |            |              |            |              |  |
|                               | ESTIMATE   |              | ACTUAL     |              |  |
| SHOTCRETE REPAIRS             | AREA<br>SF | VOLUME<br>CF | AREA<br>SF | VOLUME<br>CF |  |
| UNDERSIDE OF DECK & OVERHANGS | 1.0        | 0.3          |            |              |  |
| BENT DIAPHRAGMS               | 4.0        | 1.0          |            |              |  |
| RC DECK GIRDERS               | 4.5        | 1.2          |            |              |  |
|                               | ESTIMATE   |              | ACTUAL     |              |  |
| EPOXY RESIN INJECTION         | 1.5 LF     |              |            |              |  |
|                               |            |              |            |              |  |

VALUES IN CHARTS REPRESENT ESTIMATED UNDERSIDE OF DECK REPAIR TOTALS AFTER REMOVAL OF UNSOUND CONCRETE, MIN.OF 1" BEHIND REBAR AND MIN.1" CLEAR TO SAWCUT. SEE REPAIR DETAILS.

## NOTES:

REPAIR LOCATIONS AND ESTIMATE OF QUANTITIES ARE GIVEN WITH THE BEST INFORMATION AVAILABLE. IF ADDITIONAL REPAIRS NOT SHOWN ON THE DRAWINGS ARE DEEMED NECESSARY BY THE ENGINEER, THE ENGINEER SHALL NOTE ON THE DRAWINGS THE APPROXIMATE LOCATION AND DESCRIPTION OF THE REPAIRS AND ADJUST THE ACTUAL QUANTITIES ENTERED INTO THE REPAIR QUANTITY TABLE. FOR BENT DIAPHRAGM AND RC DECK GIRDER REPAIR DETAILS SEE SHEET S-24. REPAIR CONCRETE BENT DIAPHRAGMS AS DIRECTED BY THE ENGINEER.