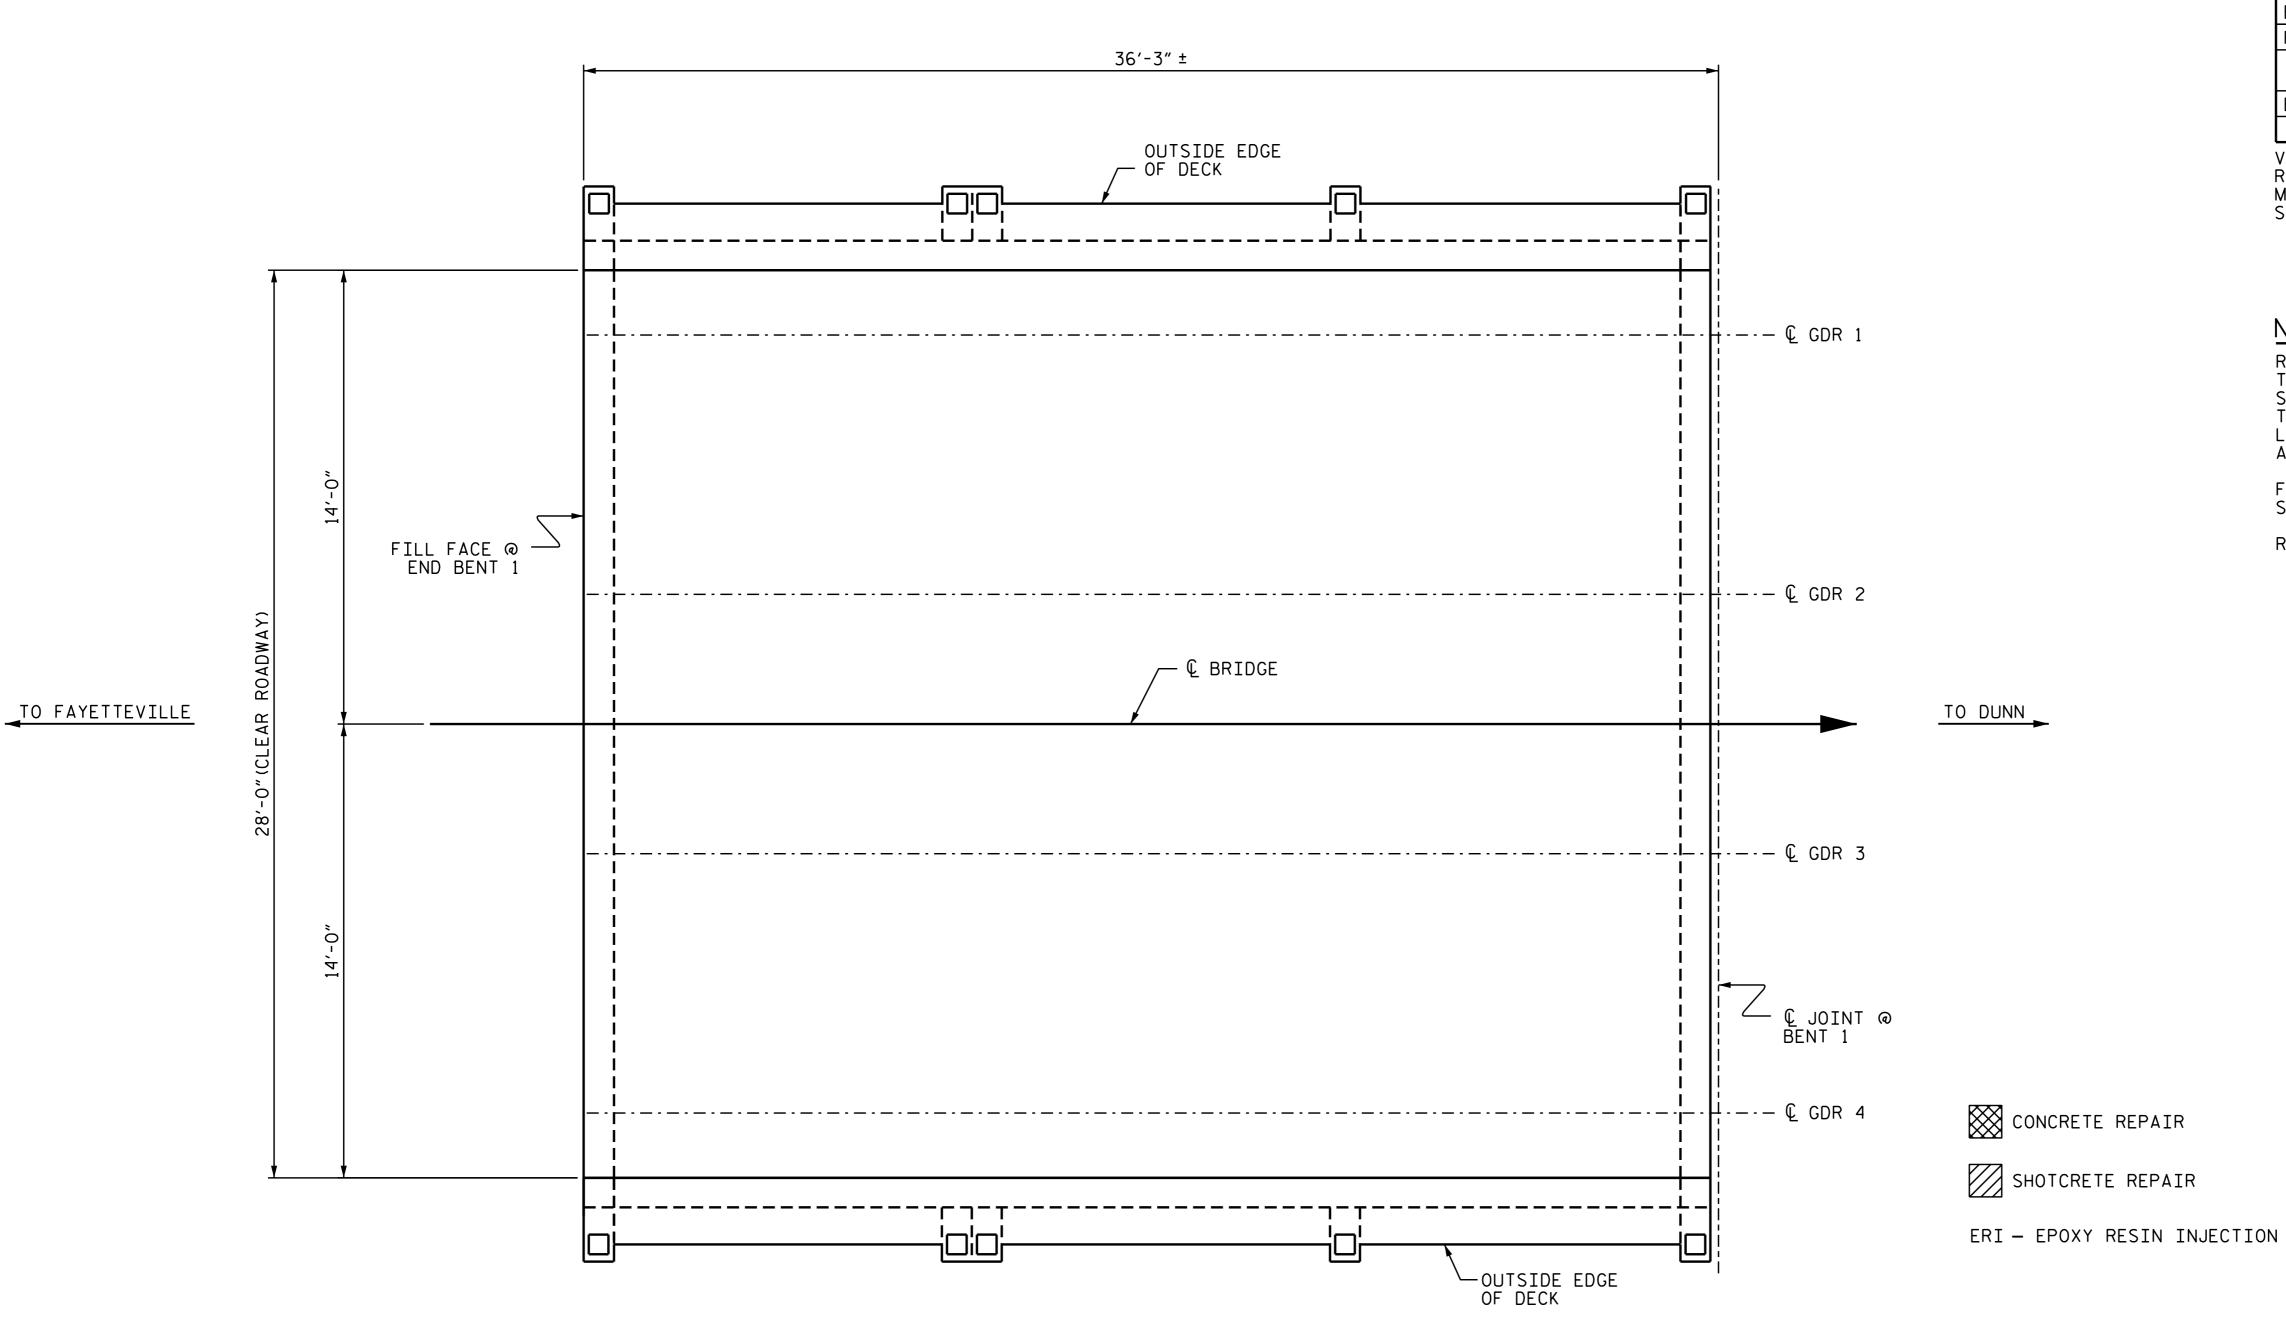

PLAN OF SPAN A

VALUES IN CHARTS REPRESENT ESTIMATED UNDERSIDE OF DECK REPAIR TOTALS AFTER REMOVAL OF UNSOUND CONCRETE, MIN. OF 1" BEHIND REBAR AND MIN. 1" CLEAR TO SAWCUT. SEE REPAIR DETAILS.

## NOTES:

REPAIR LOCATIONS AND ESTIMATE OF QUANTITIES ARE GIVEN WITH THE BEST INFORMATION AVAILABLE. IF ADDITIONAL REPAIRS NOT SHOWN ON THE DRAWINGS ARE DEEMED NECESSARY BY THE ENGINEER, THE ENGINEER SHALL NOTE ON THE DRAWINGS THE APPROXIMATE LOCATION AND DESCRIPTION OF THE REPAIRS AND ADJUST THE ACTUAL QUANTITIES ENTERED INTO THE REPAIR QUANTITY TABLE.