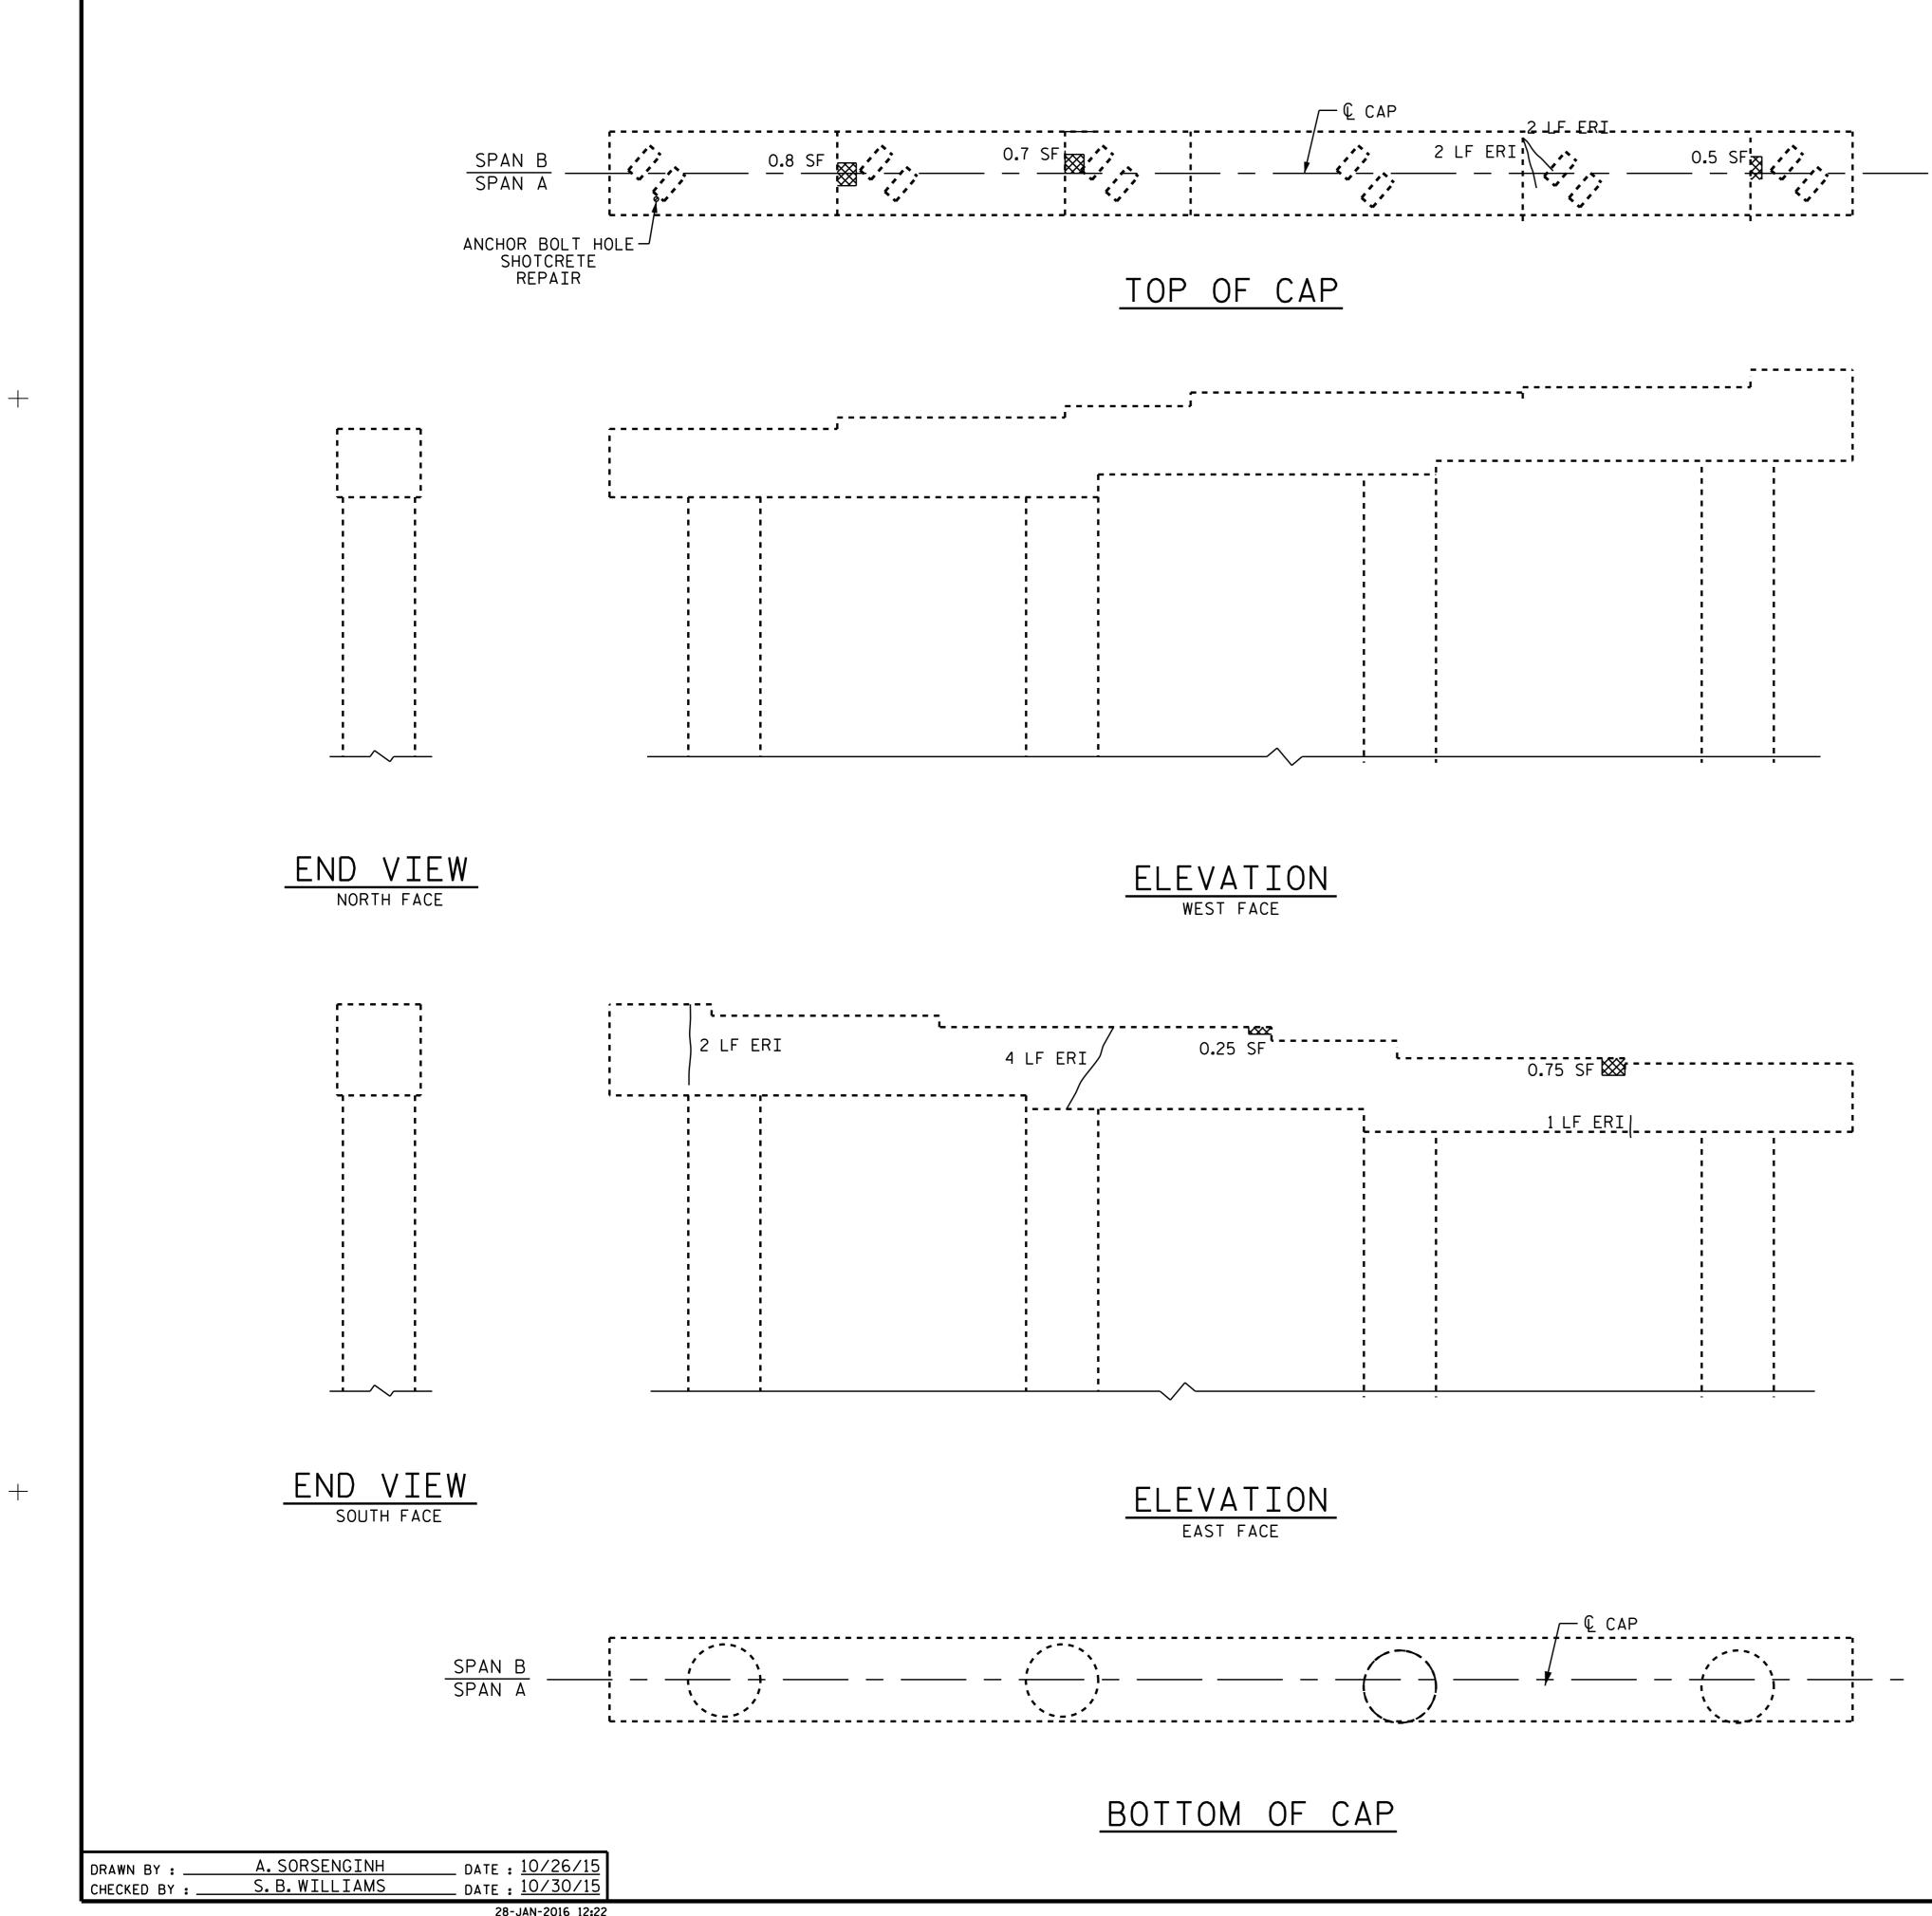

28-JAN-2016 12:22 K:\TIPProjects-I\I5788\Structures\Finalplans\250142\_plans.dgn tfang

| REPAIRS BENT 1                                                                                                      | QUANTITIES<br>ESTIMATE ACTUAL |               |             | UAL           |  |  |
|---------------------------------------------------------------------------------------------------------------------|-------------------------------|---------------|-------------|---------------|--|--|
| SHOTCRETE REPAIRS                                                                                                   | AREA<br>SF.                   | VOLUME<br>CF. | AREA<br>SF. | VOLUME<br>CF. |  |  |
| CAP (VERTICAL FACE)                                                                                                 |                               |               |             |               |  |  |
| CAP (HORIZONTAL FACE)                                                                                               |                               |               |             |               |  |  |
| COLUMN (VERTICAL FACE)                                                                                              |                               |               |             |               |  |  |
| CONCRETE REPAIRS                                                                                                    | 3.0                           | 0.3           |             |               |  |  |
| EPOXY RESIN INJECTION                                                                                               |                               | LN.<br>FT.    |             | LN.<br>FT.    |  |  |
| САР                                                                                                                 |                               | 11.0          |             |               |  |  |
| COLUMN                                                                                                              |                               |               |             |               |  |  |
| EPOXY COATING                                                                                                       |                               | SQ.<br>FT.    |             | SQ.<br>FT.    |  |  |
| CAP                                                                                                                 | 180.6                         |               |             |               |  |  |
| VALUES IN CHART REPRESENT ESTIMATED REPAIR TOTALS AFTER<br>REMOVAL OF UNSOUND CONCRETE, MIN. OF 1" BEHIND REBAR AND |                               |               |             |               |  |  |

NOTES: REPAIR LOCATIONS AND ESTIMATE OF QUANTITIES ARE GIVEN WITH THE BEST INFORMATION AVAILABLE. IF ADDITIONAL REPAIRS NOT SHOWN ON THE DRAWINGS ARE DEEMED NECESSARY BY THE ENGINEER, THE ENGINEER SHALL NOTE ON THE DRAWINGS THE APPROXIMATE LOCATION AND DESCRIPTION OF THE REPAIRS AND ADJUST THE ACTUAL QUANTITIES ENTERED INTO THE REPAIR QUANTITY TABLE. FOR STRUCTURE REPAIRS, SEE ``TYPICAL CAP AND COLUMN REPAIR DETAILS' SHEET S-72. FOR CONCRETE REPAIRS, SEE SPECIAL PROVISIONS. FOR SHOTCRETE REPAIRS, SEE SPECIAL PROVISIONS. FOR EPOXY RESIN INJECTION, SEE SPECIAL PROVISIONS. EPOXY COATING SHALL BE APPLIED TO THE TOP FACE OF THE BENT CAP. FOR EPOXY COATING, SEE SPECIAL PROVISIONS. CONCRETE REPAIR SHOTCRETE REPAIR

ERI - EPOXY RESIN INJECTION

Clenii

|                | PROJEC <sup>-</sup><br>CUN<br>BRIDGE                               | <u>IBER</u> | LAN     |      | COUNTY                |  |  |  |
|----------------|--------------------------------------------------------------------|-------------|---------|------|-----------------------|--|--|--|
|                | STATE OF NORTH CAROLINA<br>DEPARTMENT OF TRANSPORTATION<br>RALEIGH |             |         |      |                       |  |  |  |
| A CAROLIA      | SUBSTRUCTURE                                                       |             |         |      |                       |  |  |  |
| SEAL           | REPAIR<br>BENT 1                                                   |             |         |      |                       |  |  |  |
| VEL 1. MILITIA |                                                                    |             |         |      |                       |  |  |  |
|                |                                                                    | SHEET NO    |         |      |                       |  |  |  |
| 1/29/2016      | NO. BY:                                                            | DATE:       | NO. BY: | DATE |                       |  |  |  |
|                | 1                                                                  |             | 3<br>4  |      | TOTAL<br>SHEETS<br>72 |  |  |  |
|                |                                                                    |             |         | 1    |                       |  |  |  |