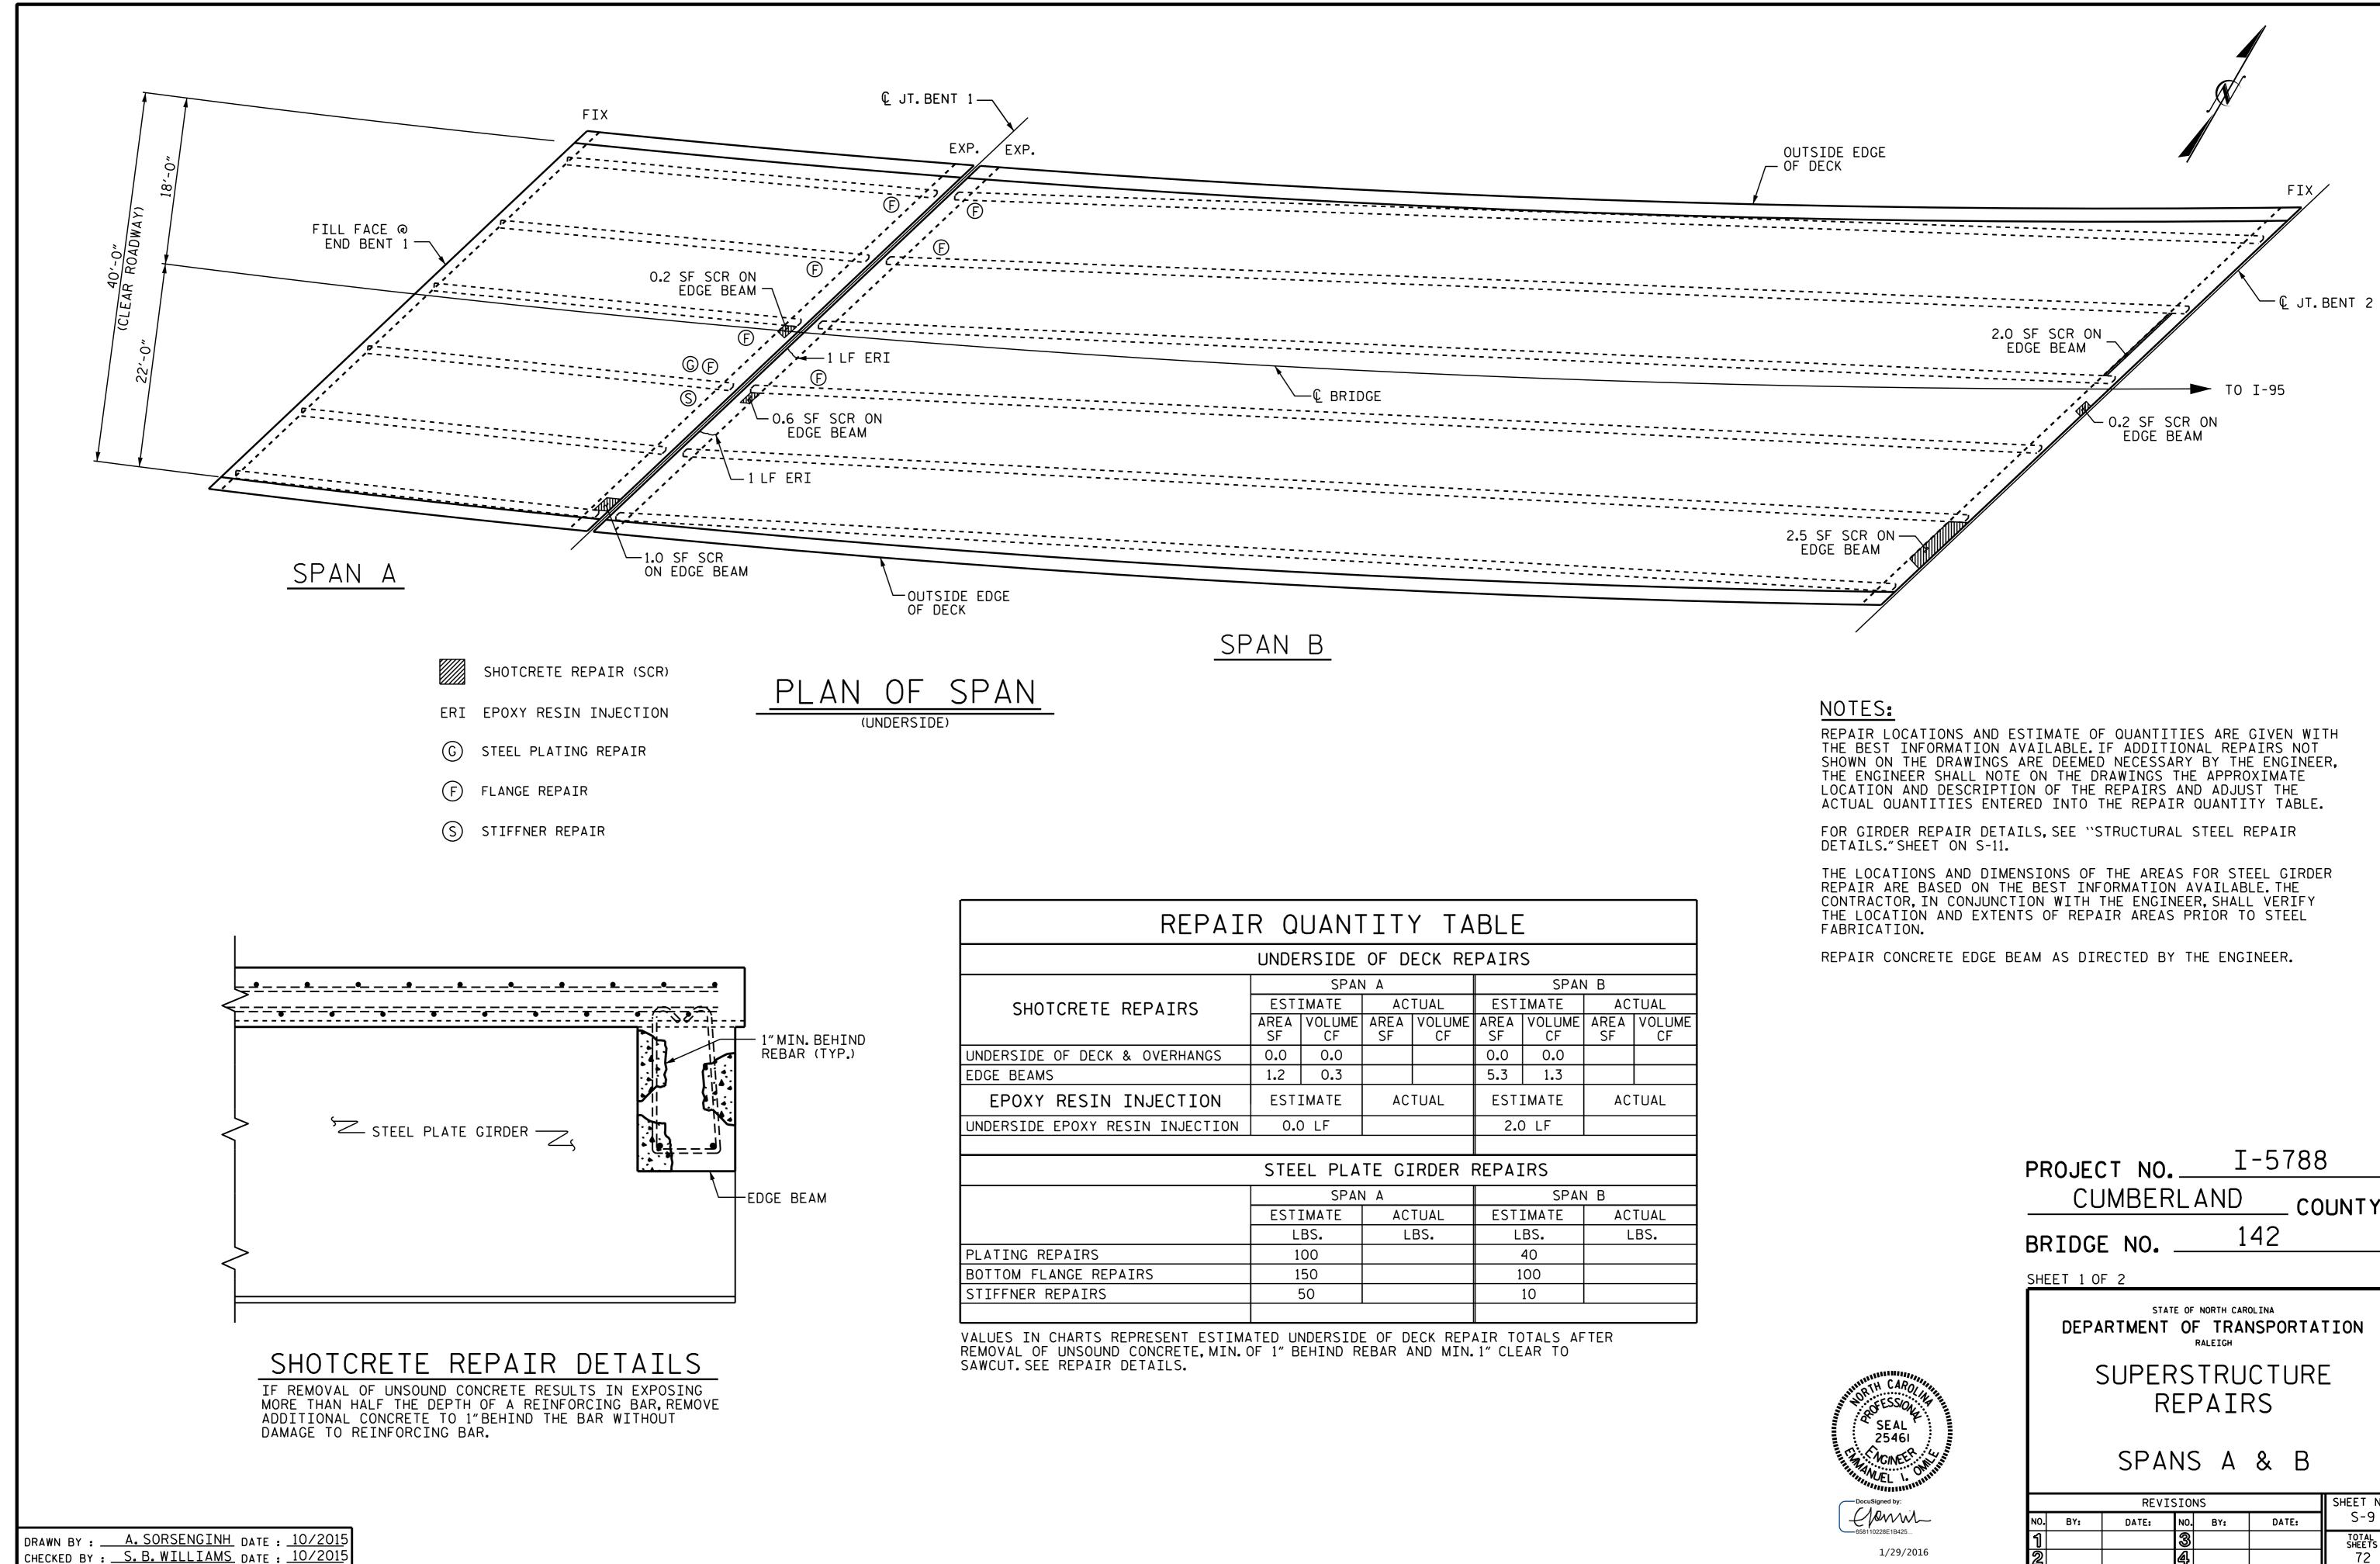

+

+

| REPAIR QUANTITY TABLE           |            |              |            |              |            |              |            |              |  |  |  |  |
|---------------------------------|------------|--------------|------------|--------------|------------|--------------|------------|--------------|--|--|--|--|
|                                 | UNDE       | RSIDE        | OF D       | ECK RE       | PAIR       | S            |            |              |  |  |  |  |
|                                 | SPAN A     |              |            |              | SPAN B     |              |            |              |  |  |  |  |
| SHOTCRETE REPAIRS               | EST        | IMATE        | ACTUAL     |              | ESTIMATE   |              | ACTUAL     |              |  |  |  |  |
|                                 | AREA<br>SF | VOLUME<br>CF | AREA<br>SF | VOLUME<br>CF | AREA<br>SF | VOLUME<br>CF | AREA<br>SF | VOLUME<br>CF |  |  |  |  |
| UNDERSIDE OF DECK & OVERHANGS   | 0.0        | 0.0          |            |              | 0.0        | 0.0          |            |              |  |  |  |  |
| EDGE BEAMS                      | 1.2        | 0.3          |            |              | 5.3        | 1.3          |            |              |  |  |  |  |
| EPOXY RESIN INJECTION           | ESTIMATE   |              | ACTUAL     |              | ESTIMATE   |              | ACTUAL     |              |  |  |  |  |
| UNDERSIDE EPOXY RESIN INJECTION | 0.0 LF     |              |            |              | 2.0 LF     |              |            |              |  |  |  |  |
|                                 | STE        | EL PLA       | TE GI      | [RDER        | L<br>REPA] | IRS          |            |              |  |  |  |  |
|                                 | SPAN A     |              |            | SPAN B       |            |              |            |              |  |  |  |  |
|                                 | ESTIMATE   |              | ACTUAL     |              | ESTIMATE   |              | ACTUAL     |              |  |  |  |  |
|                                 | LBS.       |              | LBS.       |              | LBS.       |              | LBS.       |              |  |  |  |  |
| PLATING REPAIRS                 | 100        |              |            |              | 40         |              |            |              |  |  |  |  |
| BOTTOM FLANGE REPAIRS           | 150        |              |            |              | 100        |              |            |              |  |  |  |  |
| STIFFNER REPAIRS                | 50         |              |            |              | 10         |              |            |              |  |  |  |  |
|                                 |            |              |            |              |            |              |            |              |  |  |  |  |