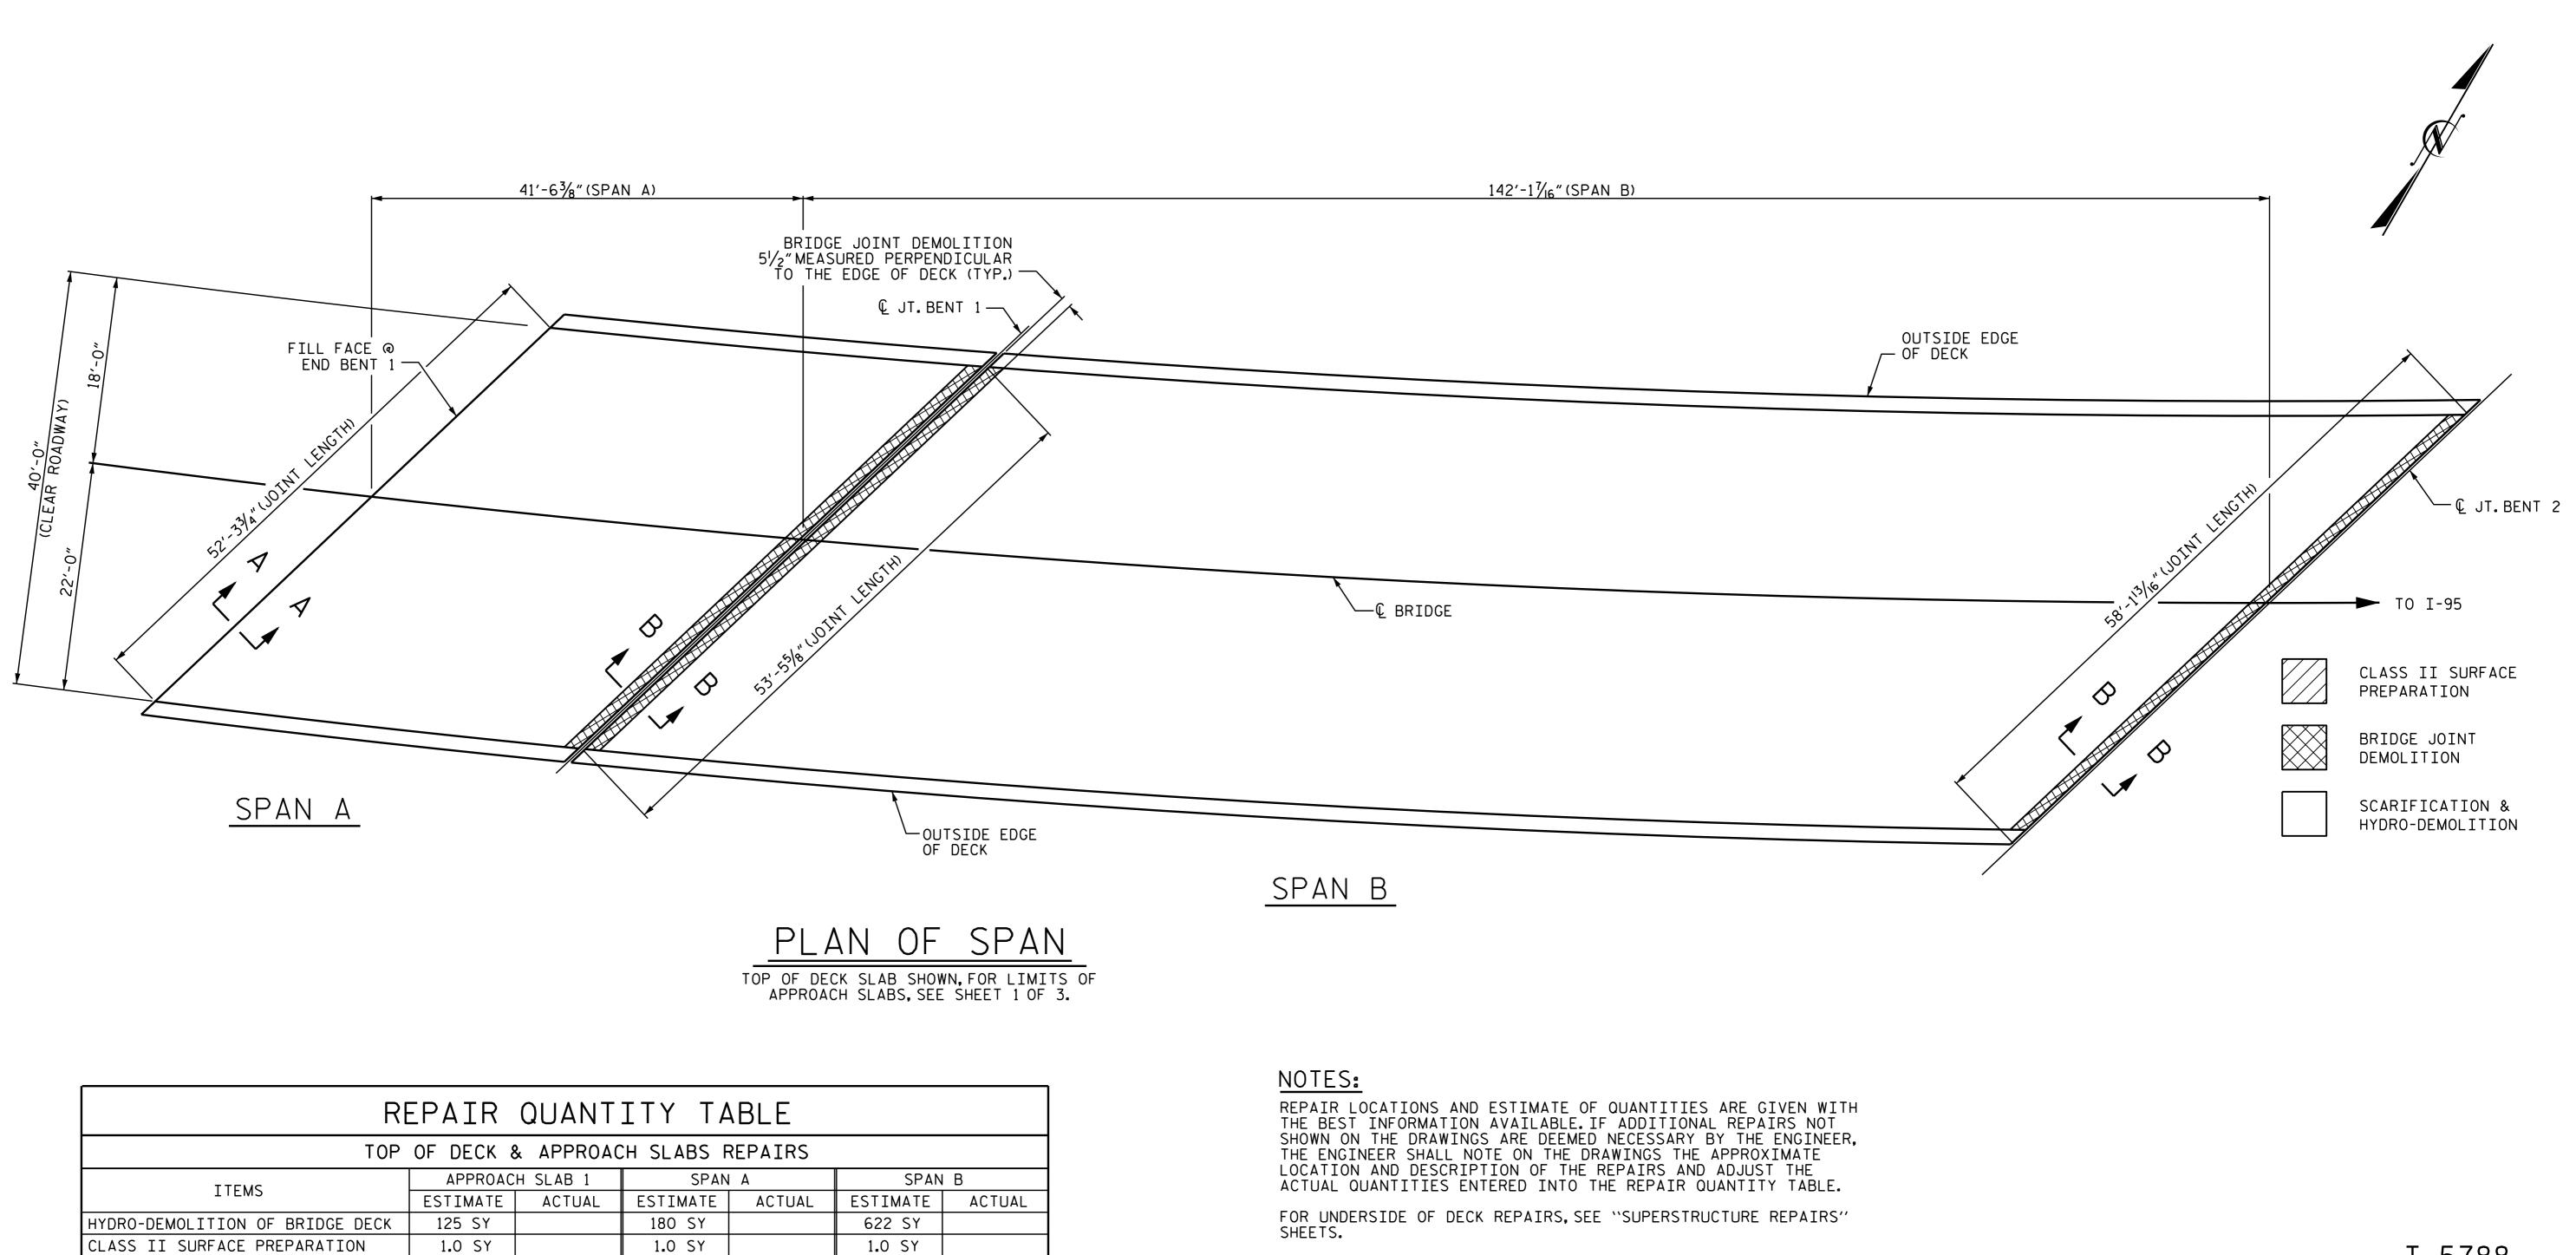

| ITEMS E<br>HYDRO-DEMOLITION OF BRIDGE DECK<br>CLASS II SURFACE PREPARATION<br>CLASS III SURFACE PREPARATION<br>BRIDGE JOINT DEMOLITION<br>SCARIFYING BRIDGE DECK                                 | APPROAC<br>ESTIMATE<br>125 SY<br>1.0 SY<br>1.0 SY<br>- | H SLAB 1<br>ACTUAL         | SPAN<br>ESTIMATE<br>180 SY<br>1.0 SY | A<br>ACTUAL | ESTI<br>622 |
|--------------------------------------------------------------------------------------------------------------------------------------------------------------------------------------------------|--------------------------------------------------------|----------------------------|--------------------------------------|-------------|-------------|
| HYDRO-DEMOLITION OF BRIDGE DECKCLASS II SURFACE PREPARATIONCLASS III SURFACE PREPARATIONBRIDGE JOINT DEMOLITION                                                                                  | 125 SY<br>1.0 SY<br>1.0 SY                             | ACTUAL                     | 180 SY                               | ACTUAL      |             |
| CLASS II SURFACE PREPARATION<br>CLASS III SURFACE PREPARATION<br>BRIDGE JOINT DEMOLITION                                                                                                         | 1.0 SY<br>1.0 SY                                       |                            |                                      |             | 622         |
| CLASS III SURFACE PREPARATION<br>BRIDGE JOINT DEMOLITION                                                                                                                                         | 1.0 SY                                                 |                            | 1.0 SY                               |             |             |
| BRIDGE JOINT DEMOLITION                                                                                                                                                                          |                                                        |                            |                                      |             | 1.0         |
|                                                                                                                                                                                                  | -                                                      |                            | 1.0 SY                               |             | 1.0         |
| SCARIFYING BRIDGE DECK                                                                                                                                                                           |                                                        |                            | 26.7 SF                              |             | 55.         |
|                                                                                                                                                                                                  | 125 SY                                                 |                            | 180 SY                               |             | 62          |
|                                                                                                                                                                                                  |                                                        |                            |                                      |             |             |
|                                                                                                                                                                                                  |                                                        |                            |                                      |             |             |
| O.FEET OF ADDITIONAL DEMOLITION REC<br>HE BRIDGE DECK. SEE SPECIAL PROVISION<br>LASS III SURFACE PREPARATION AND CO<br>OKEN PAY ITEMS ARE INDICATED FOR PF<br>LASS III SURFACE PREPARATION AREAS | ONS.<br>Oncrete fo<br>Ricing pui                       | DR DECK REP<br>RPOSES IN C | AIR ARE NOT                          | ANTICIPATE  | ED.         |