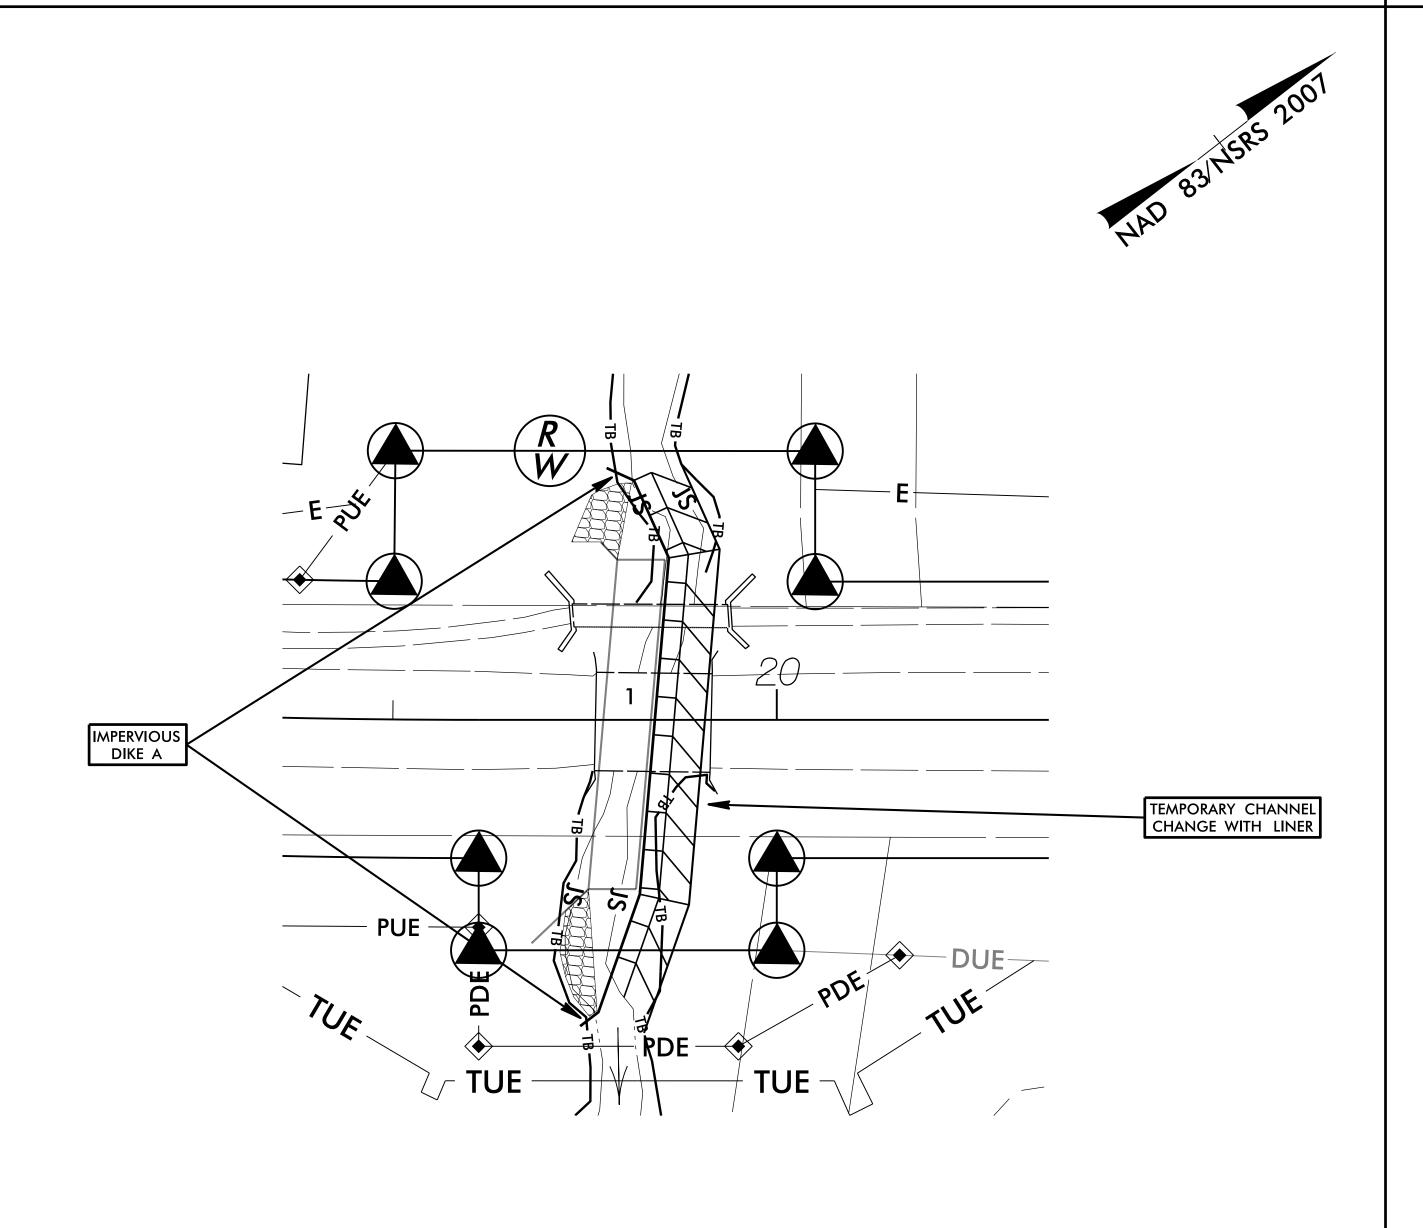

## CULVERT CONSTRUCTION SEQUENCE STA. 19 + 67.2 -L-

| PHASE I                                                                                                                                                                                                                                                                                                                                                                                                                                    | PHASE II                                                                                                                                                                                                                                                                                                                                                                             |  |
|--------------------------------------------------------------------------------------------------------------------------------------------------------------------------------------------------------------------------------------------------------------------------------------------------------------------------------------------------------------------------------------------------------------------------------------------|--------------------------------------------------------------------------------------------------------------------------------------------------------------------------------------------------------------------------------------------------------------------------------------------------------------------------------------------------------------------------------------|--|
| <ol> <li>UTILIZE SPECIAL STILLING BASIN(S) AS NEEDED THROUGHOUT CULVERT CONSTRUCTION.</li> <li>REMOVE EXISTING STRUCTURES.</li> <li>CONSTRUCT IMPERVIOUS DIKE A AND TEMPORARY CHANNEL CHANGE WITH LINER (5 FT. BASE, 4 FT. DEEP, 2:1 SIDE SLOPE), DIVERTING FLOW.</li> <li>CONSTRUCT BARREL 1 OF PROPOSED CULVERT, INCLUDING INLET/OUTLET CHANNEL IMPROVEMENTS.</li> <li>REMOVE IMPERVIOUS DIKE A AND TEMPORARY CHANNEL CHANGE.</li> </ol> | <ul> <li>6. CONSTRUCT IMPERVIOUS DIKES B AND C, DIVERTING FLOW THROUGH COMPLETED BARREL 1 OF PROPOSED CULVERT.</li> <li>7. CONSTRUCT BARREL 2 OF PROPOSED CULVERT, INCLUDING INLET/OUT CHANNEL IMPROVEMENTS AND FLOODPLAIN BENCH.</li> <li>8. REMOVE IMPERVIOUS DIKES B AND C.</li> <li>9. REMOVE ANY REMAINING SPECIAL STILLING BASIN(S).</li> <li>10. COMPLETE ROADWAY.</li> </ul> |  |