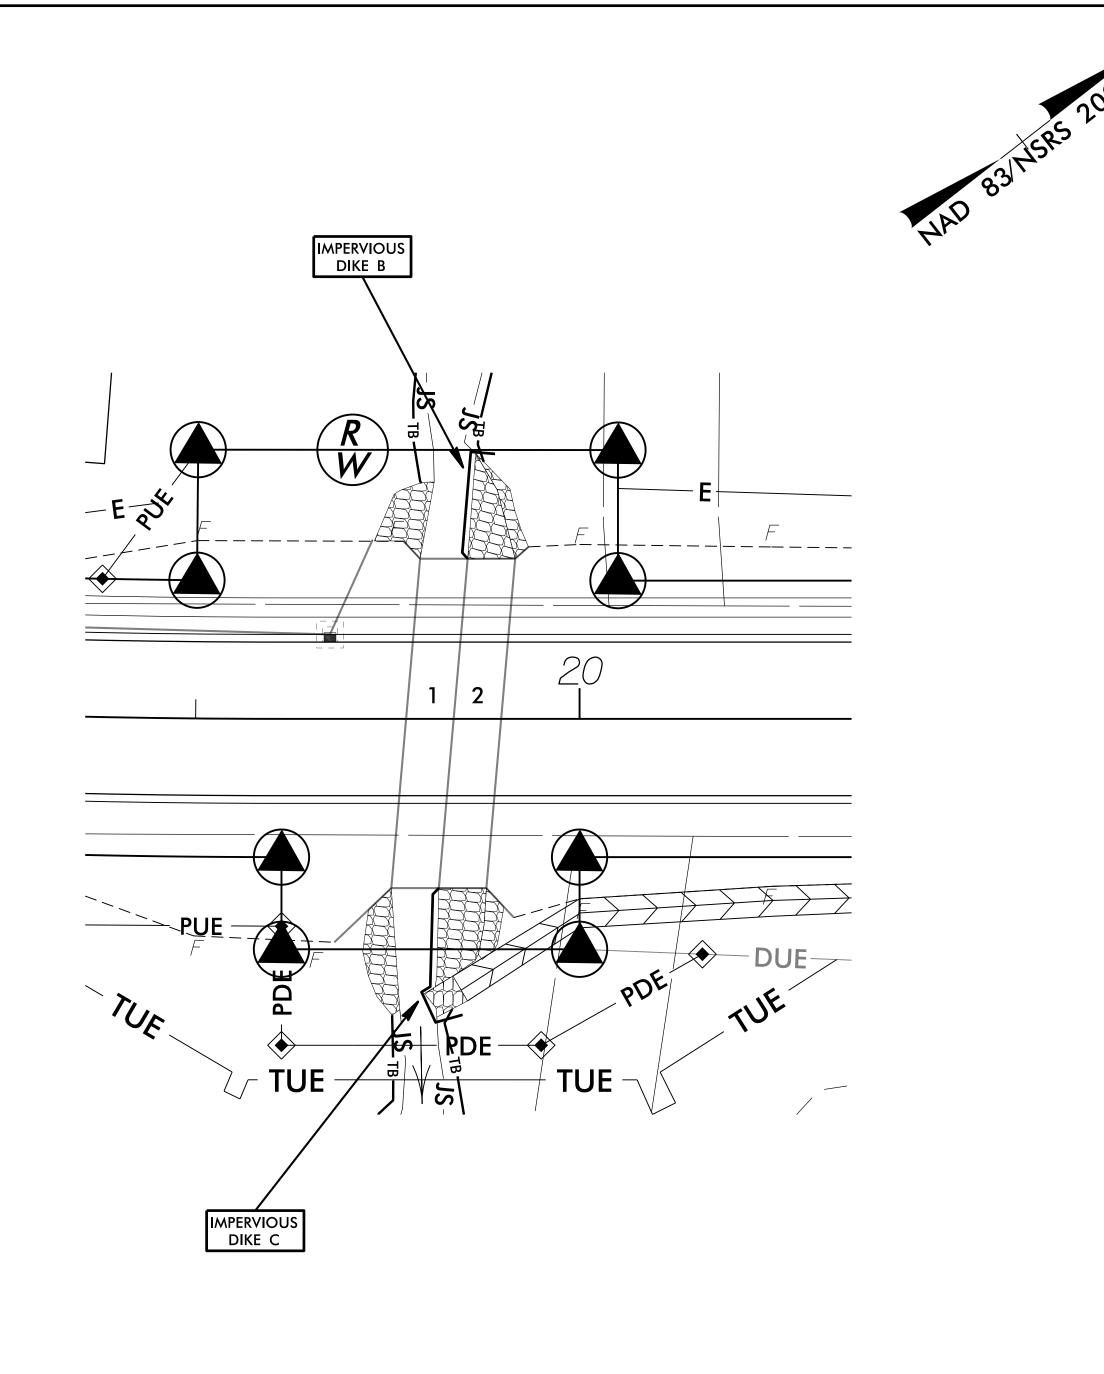

## CULVERT CONSTRUCTION SEQUENCE STA. 19 + 67.2 -L-

| PHASE I                                                                                                                                                                                                                                                                                                                                                                                                                                    | PHASE II                                                                                                                                                                                                                                                                                                                                                                             |  |
|--------------------------------------------------------------------------------------------------------------------------------------------------------------------------------------------------------------------------------------------------------------------------------------------------------------------------------------------------------------------------------------------------------------------------------------------|--------------------------------------------------------------------------------------------------------------------------------------------------------------------------------------------------------------------------------------------------------------------------------------------------------------------------------------------------------------------------------------|--|
| <ol> <li>UTILIZE SPECIAL STILLING BASIN(S) AS NEEDED THROUGHOUT CULVERT CONSTRUCTION.</li> <li>REMOVE EXISTING STRUCTURES.</li> <li>CONSTRUCT IMPERVIOUS DIKE A AND TEMPORARY CHANNEL CHANGE WITH LINER (5 FT. BASE, 4 FT. DEEP, 2:1 SIDE SLOPE), DIVERTING FLOW.</li> <li>CONSTRUCT BARREL 1 OF PROPOSED CULVERT, INCLUDING INLET/OUTLET CHANNEL IMPROVEMENTS.</li> <li>REMOVE IMPERVIOUS DIKE A AND TEMPORARY CHANNEL CHANGE.</li> </ol> | <ul> <li>6. CONSTRUCT IMPERVIOUS DIKES B AND C, DIVERTING FLOW THROUGH COMPLETED BARREL 1 OF PROPOSED CULVERT.</li> <li>7. CONSTRUCT BARREL 2 OF PROPOSED CULVERT, INCLUDING INLET/OUT CHANNEL IMPROVEMENTS AND FLOODPLAIN BENCH.</li> <li>8. REMOVE IMPERVIOUS DIKES B AND C.</li> <li>9. REMOVE ANY REMAINING SPECIAL STILLING BASIN(S).</li> <li>10. COMPLETE ROADWAY.</li> </ul> |  |