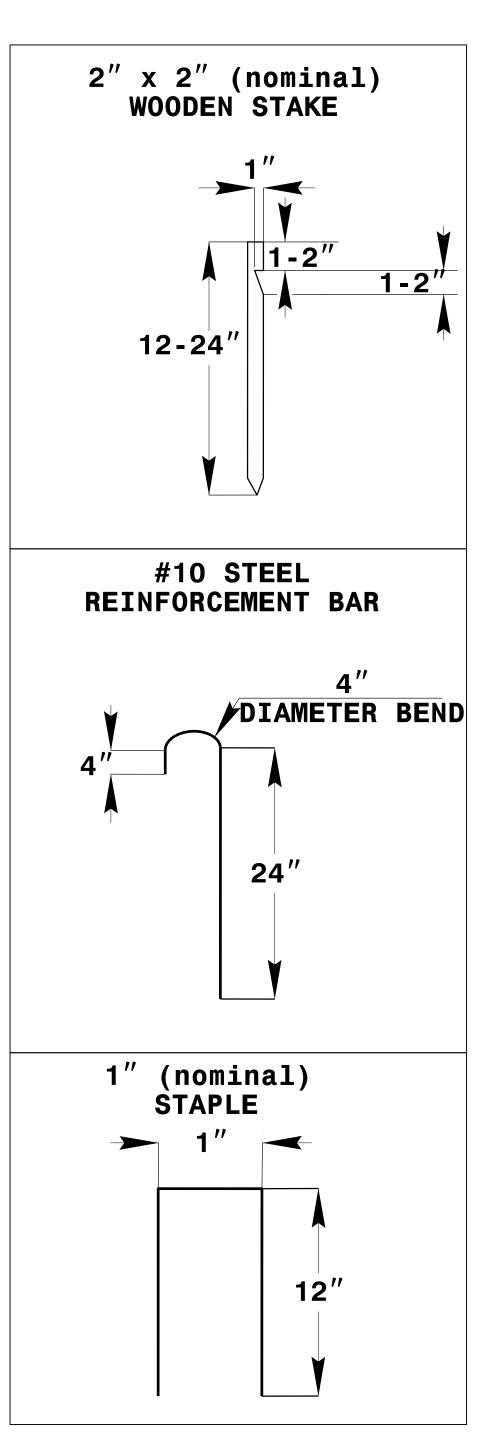

## SKIMMER BASIN WITH BAFFLES DETAIL







COIR FIBER MAT **ANCHOR OPTIONS** 

## NOTES

- 1. SEED AND PLACE MATTING FOR EROSION CONTROL ON INTERIOR AND EXTERIOR SIDESLOPES.
- 2. LIMIT EARTH DIKE HEIGHT TO 5 FT.

- 3. FOR BASIN DEPTH OF 3 FT., THE MINIMUM BASIN WIDTH SHALL BE 9 FT.
  4. DETERMINE PRIMARY SPILLWAY WEIR LENGTH (FT.) USING Q/O.8, WHERE Q IS FLOW RATE (CFS) INTO BASIN.
  5. PLASTIC SLOPE DRAIN PIPE AT INLET OF BASIN MAY BE REPLACED BY FILTRATION GEOTEXTILE OR TARP AS DIRECTED.
  6. SOIL STABILIZATION GEOTEXTILE FOR PRIMARY SPILLWAY SHALL BE ONE CONTINUOUS PIECE OF MATERIAL OR OVERLAPPED 18 IN. (MIN.).

NOT TO SCALE