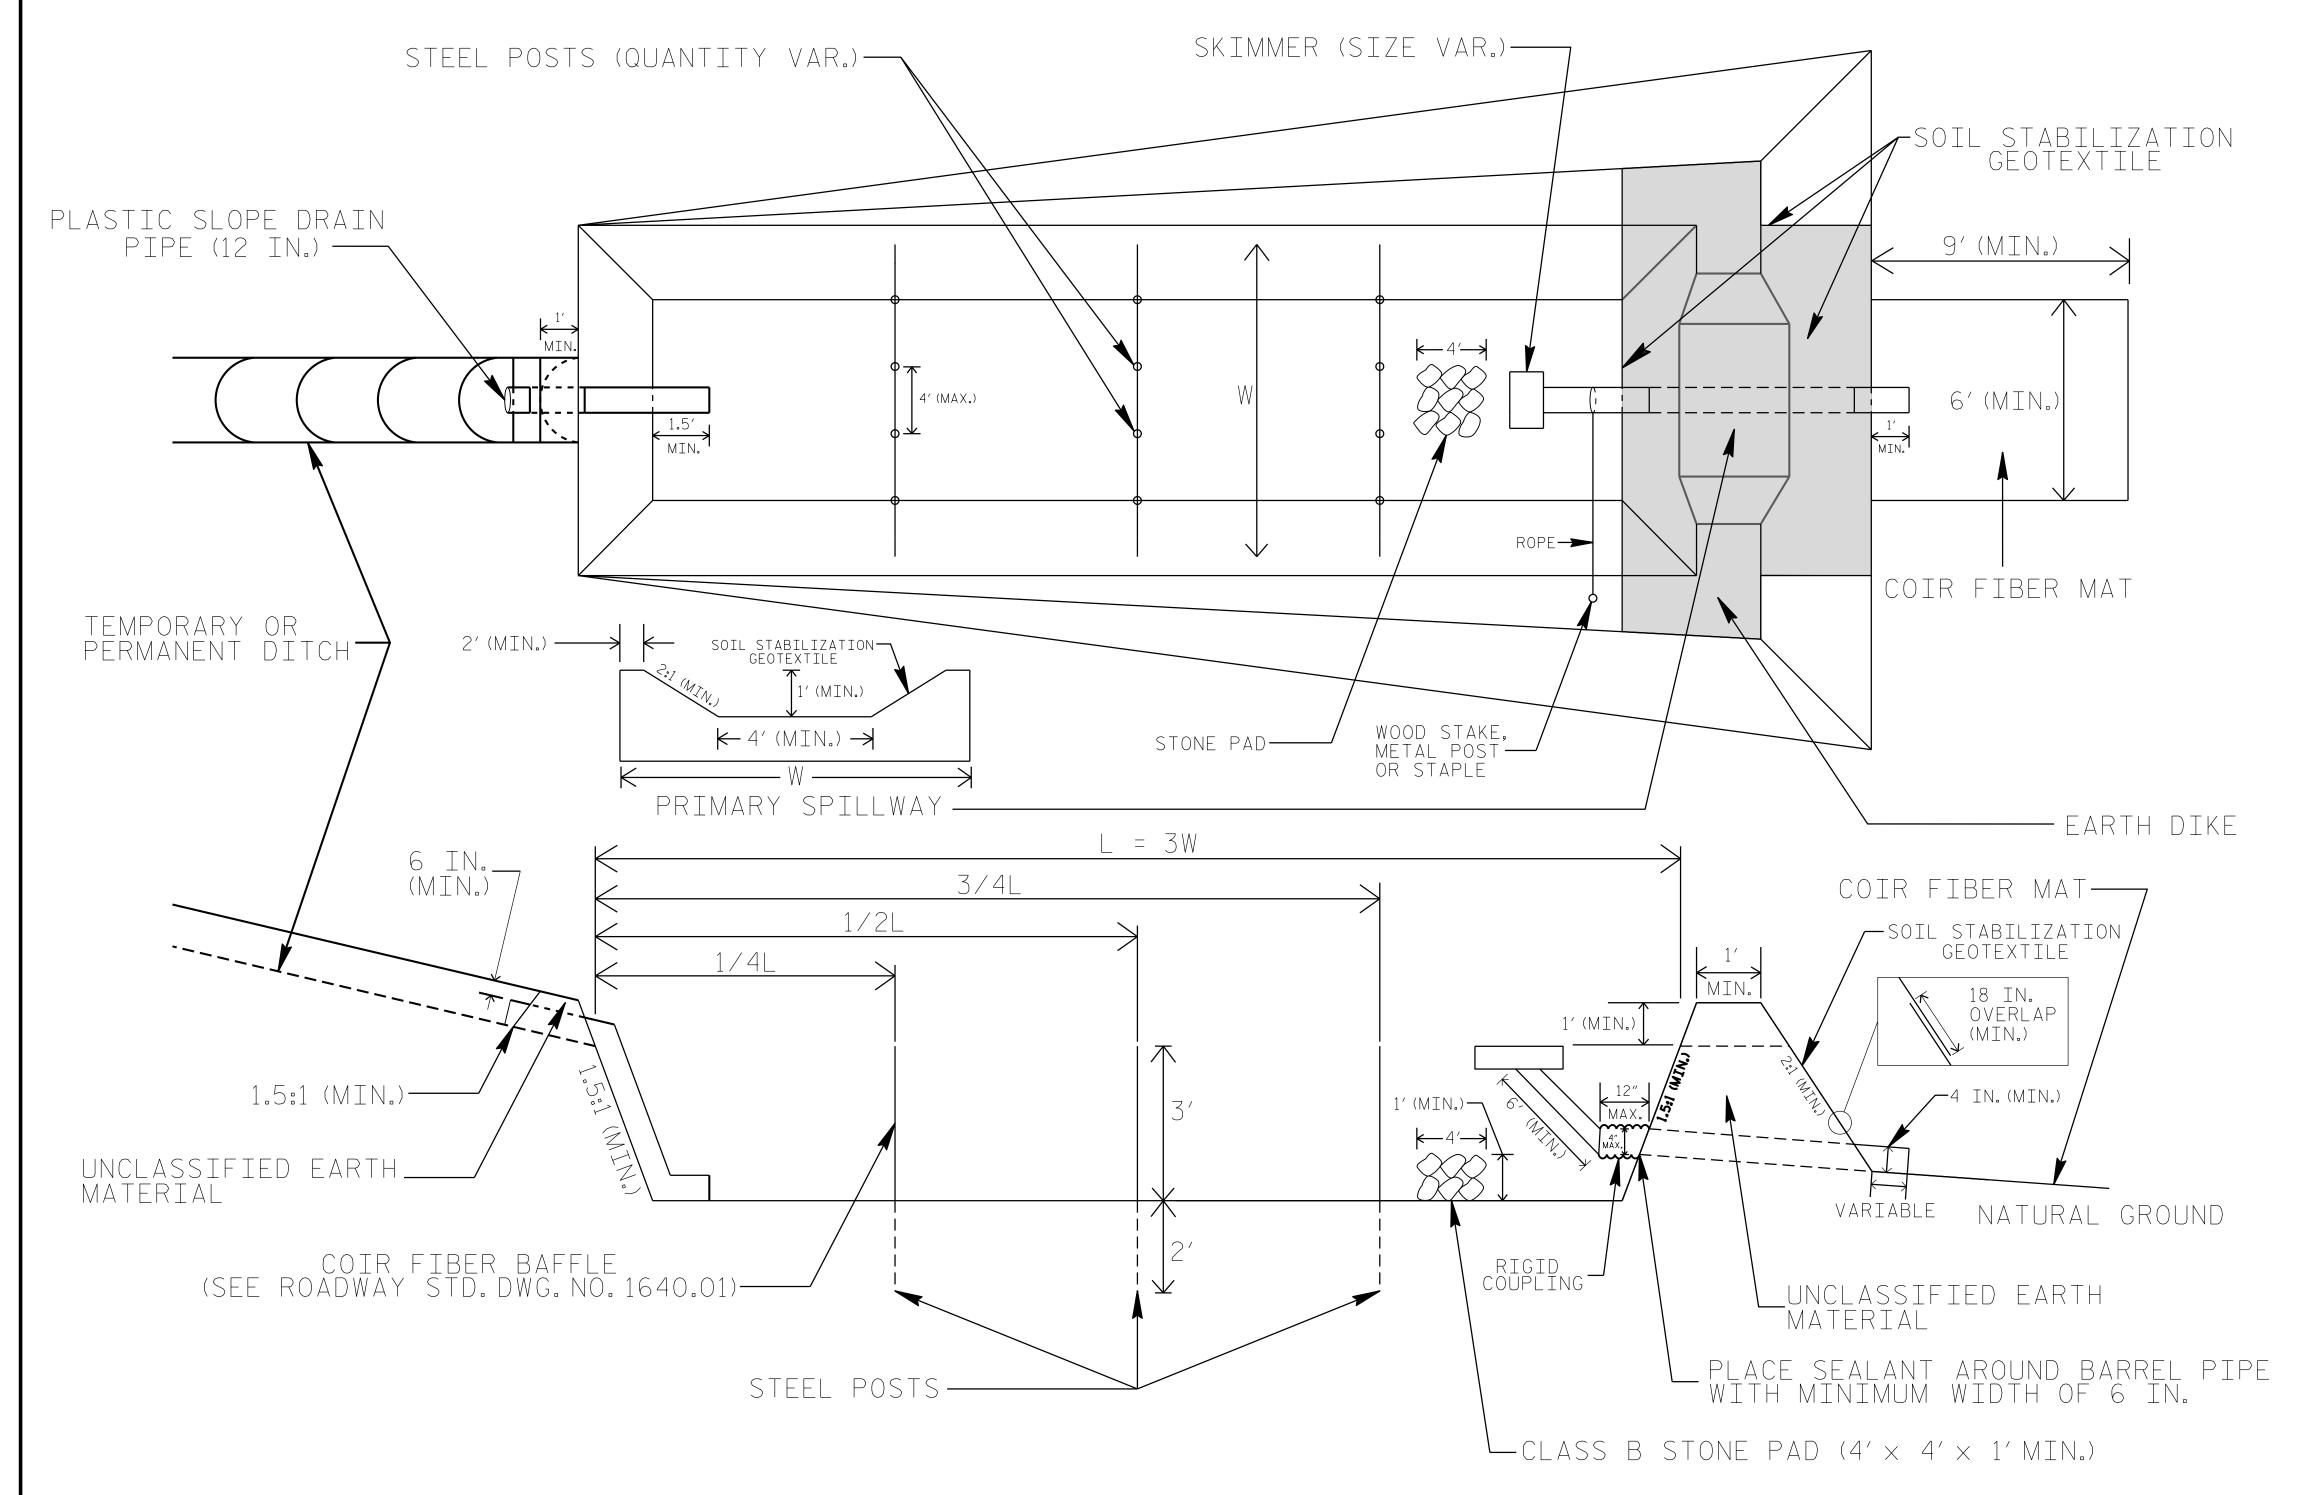

## SKIMMER BASIN WITH BAFFLES DETAIL

COIR FIBER MAT **ANCHOR OPTIONS** 

## NOTES

- 1. SEED AND PLACE MATTING FOR EROSION CONTROL ON INTERIOR AND EXTERIOR SIDESLOPES.
- 2. LIMIT EARTH DIKE HEIGHT TO 5 FT.

- 3. FOR BASIN DEPTH OF 3 FT., THE MINIMUM BASIN WIDTH SHALL BE 9 FT.
  4. DETERMINE PRIMARY SPILLWAY WEIR LENGTH (FT.) USING Q/O.8, WHERE Q IS FLOW RATE (CFS) INTO BASIN.
  5. PLASTIC SLOPE DRAIN PIPE AT INLET OF BASIN MAY BE REPLACED BY FILTRATION GEOTEXTILE OR TARP AS DIRECTED.
  6. SOIL STABILIZATION GEOTEXTILE FOR PRIMARY SPILLWAY SHALL BE ONE CONTINUOUS PIECE OF MATERIAL OR OVERLAPPED 18 IN. (MIN.).

NOT TO SCALE