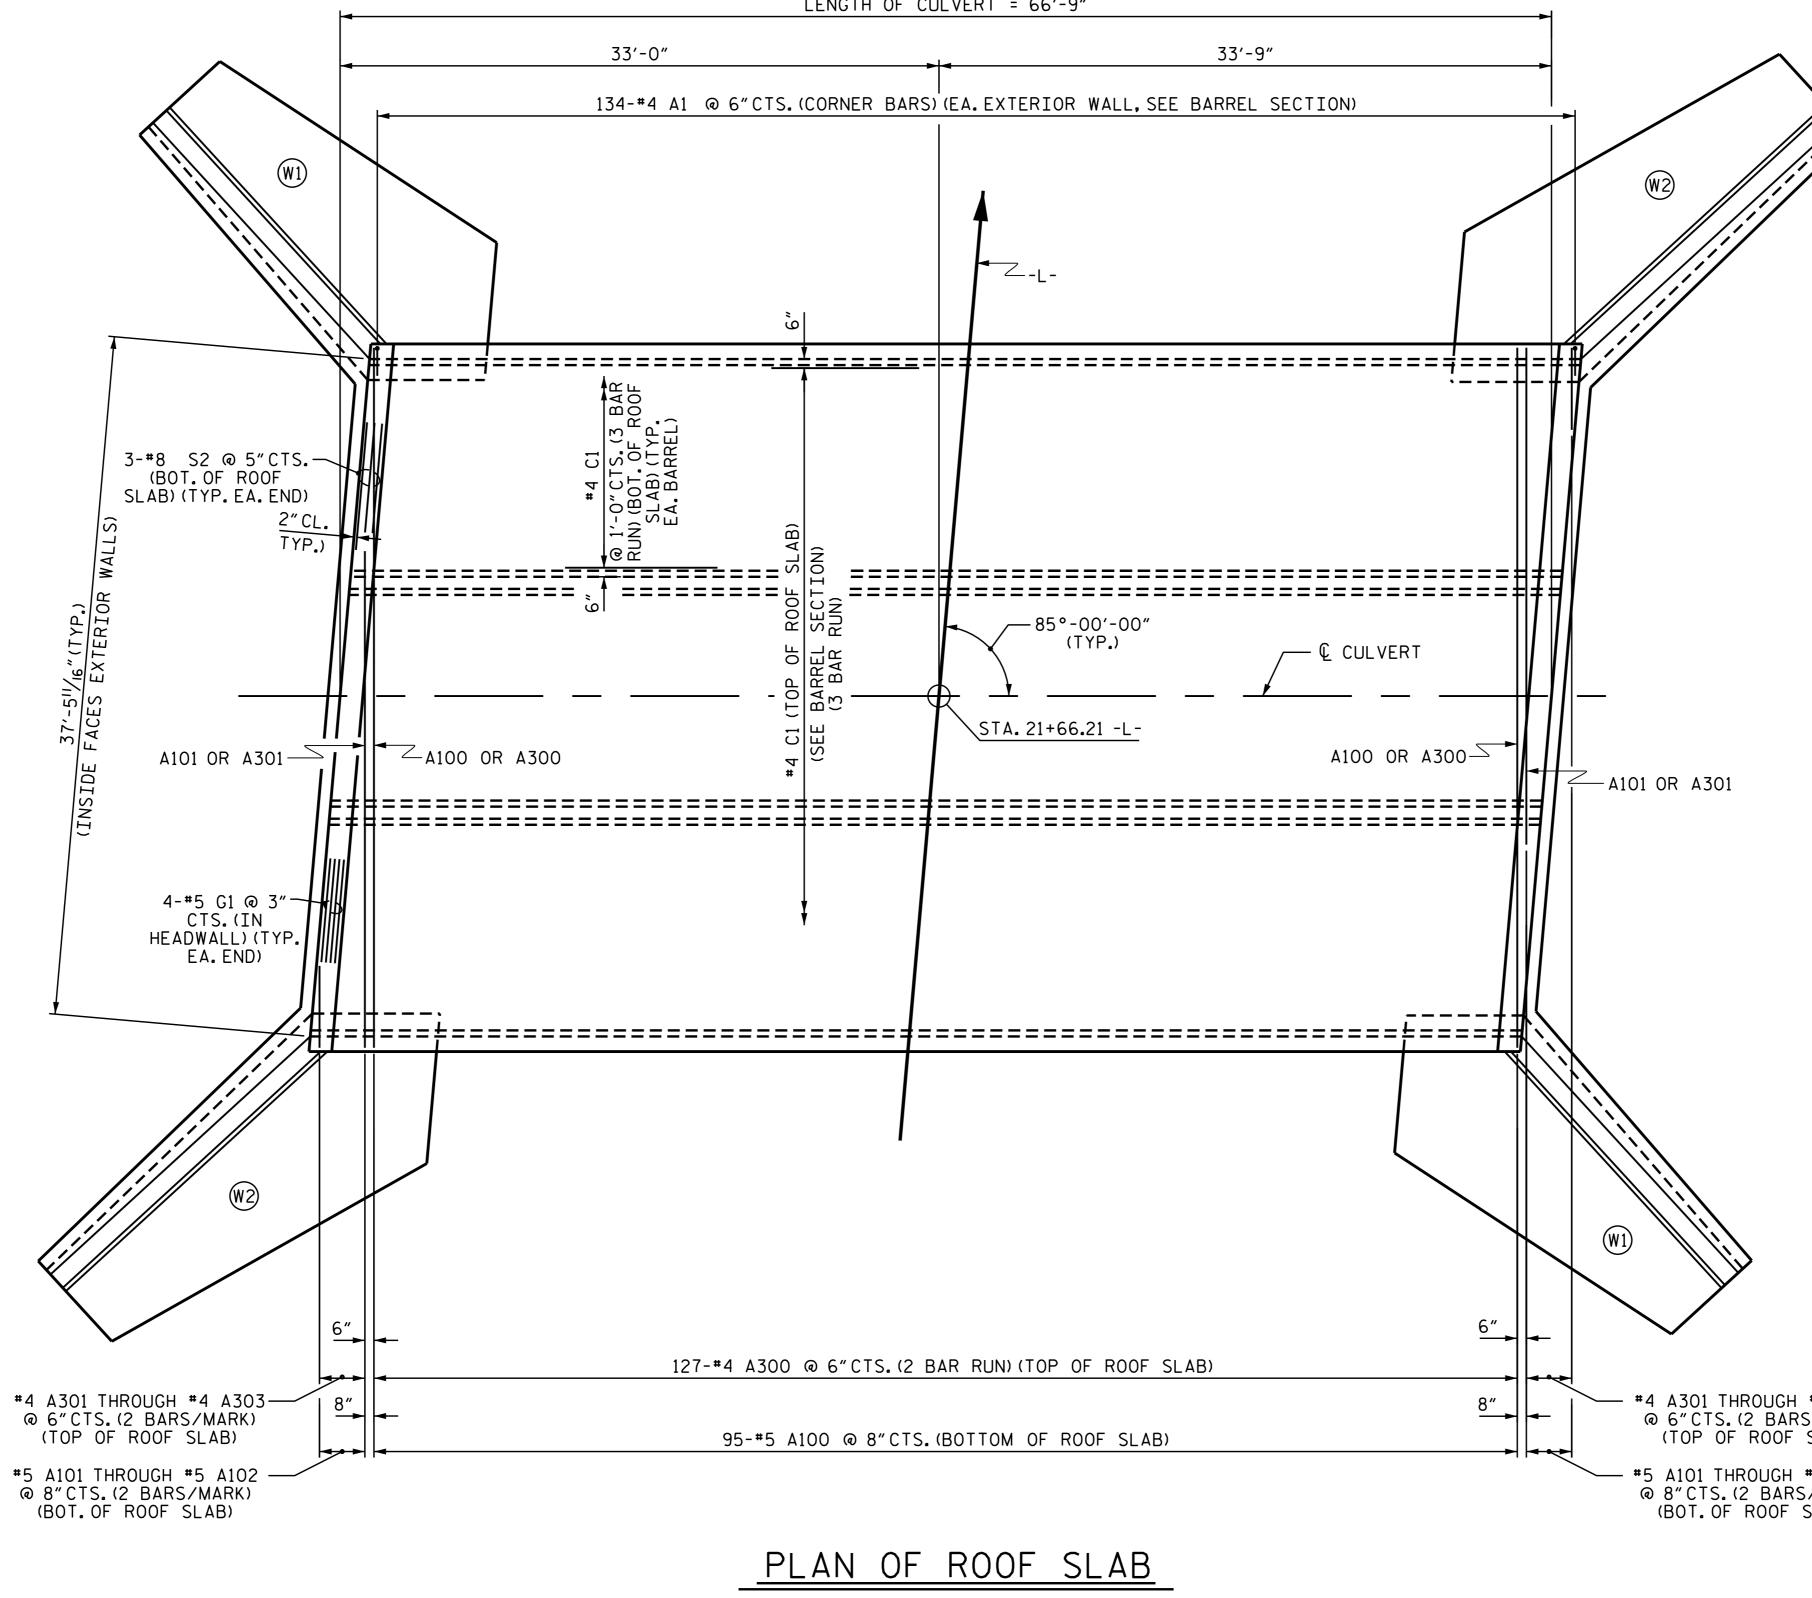

+

+

| H #4 A303<br>RS/MARK)<br>SLAB)<br>#5 A102<br>RS/MARK)<br>SLAB)                                 | PROJECT NO. <u>B-5395</u><br><u>RUTHERFORD</u> COUNTY<br>STATION: <u>21+66.21 -L-</u><br>SHEET 4 OF 7                           |       |          |     |           |                      |
|------------------------------------------------------------------------------------------------|---------------------------------------------------------------------------------------------------------------------------------|-------|----------|-----|-----------|----------------------|
| SEAL<br>IT230<br>CONEER<br>SSONER<br>IT230<br>Docusigned by:<br>Wall Qrafat<br>4139C12A32AB406 | DEPARTMENT OF TRANSPORTATION<br>RALEIGH<br>TRIPLE 12 FT. X 12 FT.<br>CONCRETE BOX CULVERT<br>85°-00'-00" SKEW<br>(PART PHASE 2) |       |          |     |           |                      |
| 11/19/2015                                                                                     | REVISIONS                                                                                                                       |       |          |     | SHEET NO. |                      |
|                                                                                                | NO. BY:                                                                                                                         | DATE: | NO.      | BY: | DATE:     |                      |
|                                                                                                | 1                                                                                                                               |       | <u> </u> |     |           | TOTAL<br>SHEETS<br>7 |
|                                                                                                | <u> </u>                                                                                                                        |       | ほ ()     |     |           | 1                    |