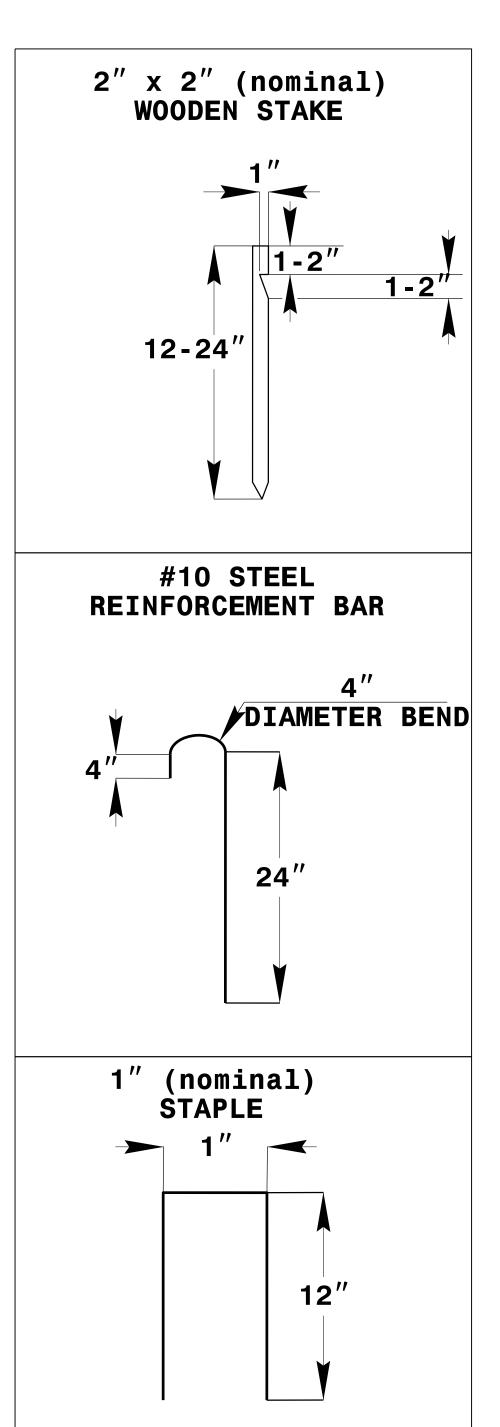

## SKIMMER BASIN WITH BAFFLES DETAIL







## COIR FIBER MAT **ANCHOR OPTIONS**

## NOTES

- 1. SEED AND PLACE MATTING FOR EROSION CONTROL ON INTERIOR AND EXTERIOR SIDESLOPES.
- 2. LIMIT EARTH DIKE HEIGHT TO 5 FT.

- 3. FOR BASIN DEPTH OF 3 FT., THE MINIMUM BASIN WIDTH SHALL BE 9 FT.
  4. DETERMINE PRIMARY SPILLWAY WEIR LENGTH (FT.) USING Q/O.8, WHERE Q IS FLOW RATE (CFS) INTO BASIN.
  5. PLASTIC SLOPE DRAIN PIPE AT INLET OF BASIN MAY BE REPLACED BY FILTRATION GEOTEXTILE OR TARP AS DIRECTED.
  6. SOIL STABILIZATION GEOTEXTILE FOR PRIMARY SPILLWAY SHALL BE ONE CONTINUOUS PIECE OF MATERIAL OR OVERLAPPED 18 IN. (MIN.).

NOT TO SCALE