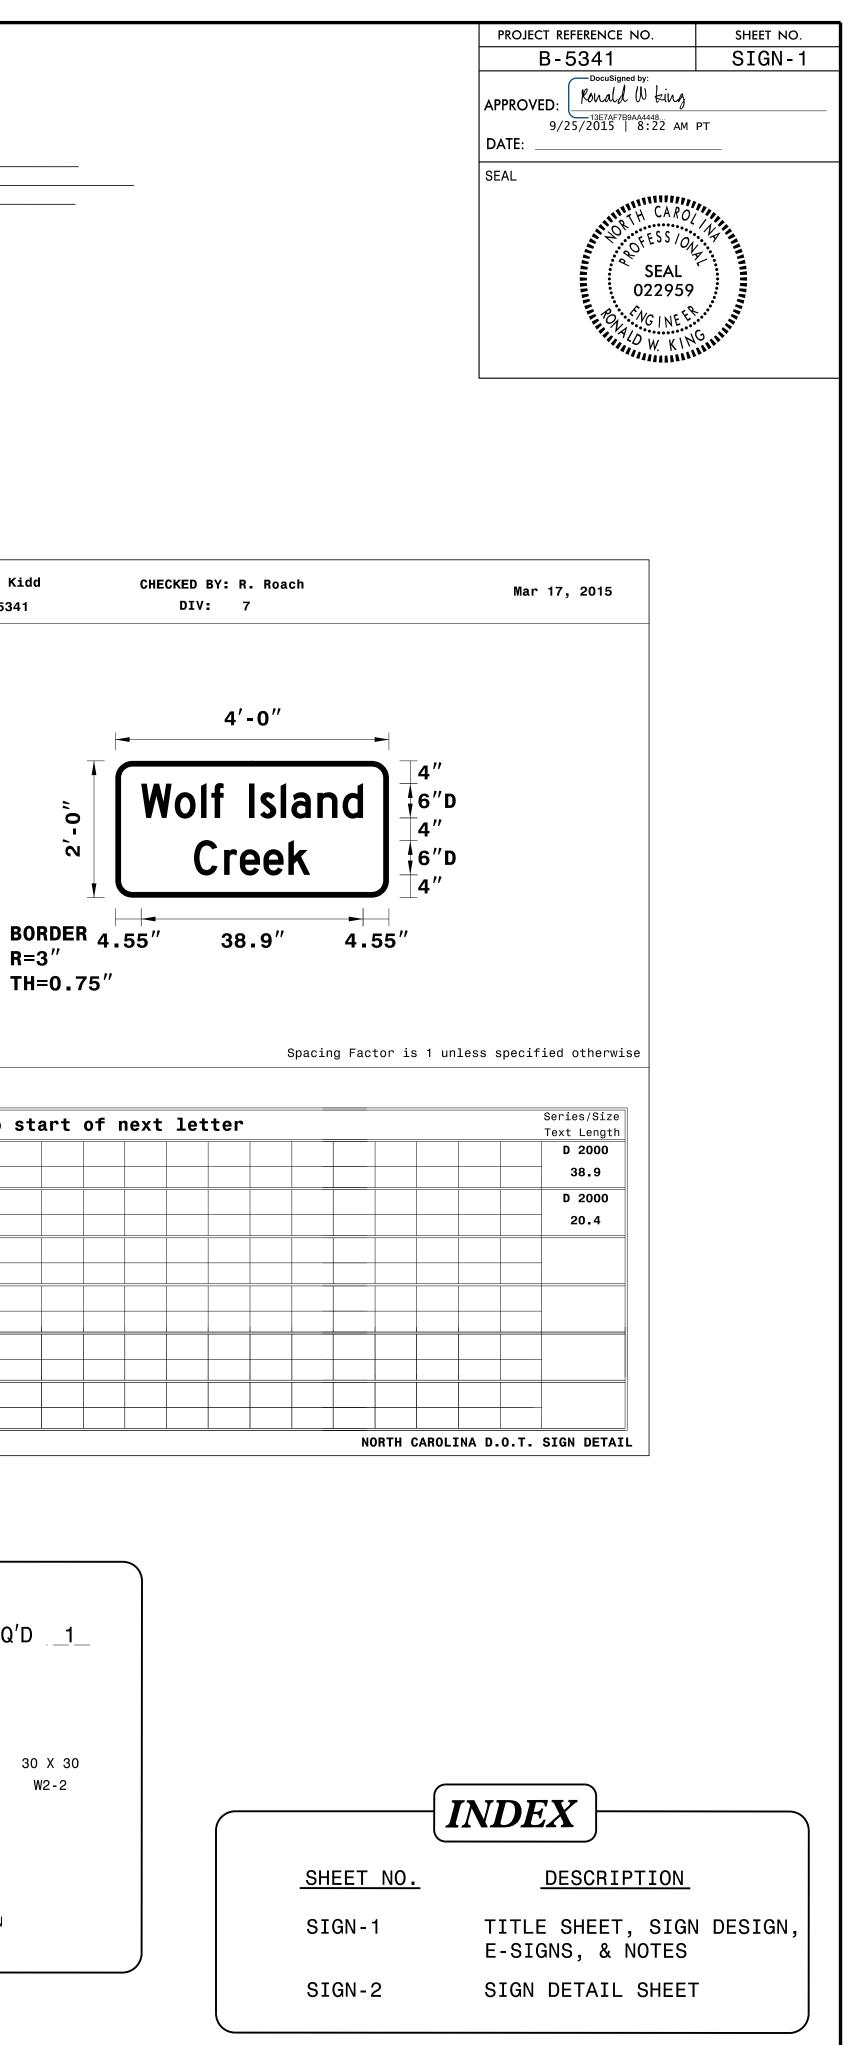

|           |                                                                                                                                                                                                                                                                                                                                                                                                                                                                                                                                                                                                                                                                                                                                                                                                                                                                                                                                                          | ORTH CAROLINA<br>F TRANSPORTATION                                                                                                                                                                                                                                                                                                                                                                                                                                                                                                                                                                                                                                                                                                                                                                                                                                                                                                                                                                                                                                                                                                                                                                                                                                                                                                                                                                                                                                                                                                                                                                                                                                                                                                                                                                                                                                                                                                                                                                                                                                            |
|-----------|----------------------------------------------------------------------------------------------------------------------------------------------------------------------------------------------------------------------------------------------------------------------------------------------------------------------------------------------------------------------------------------------------------------------------------------------------------------------------------------------------------------------------------------------------------------------------------------------------------------------------------------------------------------------------------------------------------------------------------------------------------------------------------------------------------------------------------------------------------------------------------------------------------------------------------------------------------|------------------------------------------------------------------------------------------------------------------------------------------------------------------------------------------------------------------------------------------------------------------------------------------------------------------------------------------------------------------------------------------------------------------------------------------------------------------------------------------------------------------------------------------------------------------------------------------------------------------------------------------------------------------------------------------------------------------------------------------------------------------------------------------------------------------------------------------------------------------------------------------------------------------------------------------------------------------------------------------------------------------------------------------------------------------------------------------------------------------------------------------------------------------------------------------------------------------------------------------------------------------------------------------------------------------------------------------------------------------------------------------------------------------------------------------------------------------------------------------------------------------------------------------------------------------------------------------------------------------------------------------------------------------------------------------------------------------------------------------------------------------------------------------------------------------------------------------------------------------------------------------------------------------------------------------------------------------------------------------------------------------------------------------------------------------------------|
| -5341     |                                                                                                                                                                                                                                                                                                                                                                                                                                                                                                                                                                                                                                                                                                                                                                                                                                                                                                                                                          | G PLAN                                                                                                                                                                                                                                                                                                                                                                                                                                                                                                                                                                                                                                                                                                                                                                                                                                                                                                                                                                                                                                                                                                                                                                                                                                                                                                                                                                                                                                                                                                                                                                                                                                                                                                                                                                                                                                                                                                                                                                                                                                                                       |
|           | ROCKINGHAM COUNTY<br>LOCATION: BRIDGE NO. 110 OVER WOLF ISLAND CREEK<br>ON SR 1767 (MAYFIELD ROAD)                                                                                                                                                                                                                                                                                                                                                                                                                                                                                                                                                                                                                                                                                                                                                                                                                                                       |                                                                                                                                                                                                                                                                                                                                                                                                                                                                                                                                                                                                                                                                                                                                                                                                                                                                                                                                                                                                                                                                                                                                                                                                                                                                                                                                                                                                                                                                                                                                                                                                                                                                                                                                                                                                                                                                                                                                                                                                                                                                              |
| T.L.P     | <ul> <li>GENERAL NOTES</li> <li>SIGNS FURNISHED BY STATE</li> <li>ALL TYPE 'D' SIGNS SHALL BE MOUNTED ON TWO U-CHANNEL POSTS UNLESS<br/>OTHERWISE INDICATED ON THE PLANS.</li> <li>IF REMOVAL OR RELOCATION OF SIGNS ON PRIVATE STREET (NON-STATE<br/>MAINTAINED) IS REQUIRED DUE TO CONSTRUCTION, THE CONTRACTOR<br/>SHALL INFORM THE ENGINEER. THE WORK WILL BE COMPLETED BY OTHERS.</li> <li>WHEN NOT STATIONED OR DIMENSIONED ON PLANS, ALL 'E' AND 'F' SIGNS<br/>SHALL BE FIELD LOCATED BY THE ENGINEER</li> <li>ALL EXISTING SIGNS ON "U" CHANNEL POST WITHIN THE PROJECT LIMITS SHALL BE<br/>REMOVED AND DISPOSED OF UNLESS OTHERWISE NOTED ON PLANS.</li> <li>WHEN EXISTING SIGNS ARE REMOVED AND INSTALLED ON NEW SUPPORTS,<br/>THE RE-ERECTION SHALL IMMEDIATELY FOLLOW THE REMOVAL.</li> <li>THE BACKGROUND FOR TYPE E &amp; F SIGNS SHALL BE TYPE C REFLECTIVE SHEETING.</li> <li>SEE ROADWAY PLANS FOR GUARD/GUIDE RAIL DETAILS.</li> </ul> | SIGN NUMBER: 301, 302       BACKG COLOR: Green<br>COPY COLOR: White       DESIGN BY: A. K<br>PROJECT ID: B-534         QUANTITY: 2       SYMBOL X Y WID HT<br>HEIGHT: 2'-0"<br>TOTAL AREA: 8.0 Sq.Ft.       SYMBOL X Y WID HT<br>HEIGHT: 2'-0"<br>TOTAL AREA: 8.0 Sq.Ft.       DESIGN BY: A. K<br>PROJECT ID: B-534         BORDER TYPE: FLUSH<br>RECESS: 0"<br>WIDTH: 0.75"<br>RADII: 3"       SYMBOL X Y WID HT<br>HEIGHT: COLOR: White       DESIGN BY: A. K<br>PROJECT ID: B-534         NO. Z BARS:<br>LENGTH:       SYMBOL X Y WID HT<br>MAT'L: 0.125" (3.2 mm) ALUMINUM       DESIGN BY: A. K<br>PROJECT ID: B-534         USE NOTES: 1,2       MAT'L: 0.125" (3.2 mm) ALUMINUM       DESIGN BY: A. K<br>PROJECT ID: B-534         1. Legend and border(except those that are colored black)<br>shall be direct applied Grade C sheeting.       Enderstop Sheeting.         2. Background shall be Grade C reflective sheeting.       F                                                                                                                                                                                                                                                                                                                                                                                                                                                                                                                                                                                                                                                                                                                                                                                                                                                                                                                                                                                                                                                                                                                               |
| : C203664 | ROADWAY STANDARDS AS APPEAR IN "ROADWAY STANDARD DRAWINGS" -         PROJECT SERVICES UNIT - N.C. DEPARTMENT OF TRANSPORTATION - RALEIGH, N.C.,         DATED JANUARY 2012 ARE APPLICABLE TO THIS PROJECT AND BY REFERENCE HEREBY ARE         CONSIDERED A PART OF THESE PLANS:         STD. NO.       IITLE         903.10       GROUND MOUNTED SIGN SUPPORTS         904.10       ORIENTATION OF GROUND MOUNTED SIGNS         904.50       MOUNTING OF TYPE 'D', 'E' AND 'F' SIGNS ON 'U' CHANNEL POSTS                                                                                                                                                                                                                                                                                                                                                                                                                                                | LETTER POSITIONS           Image: Normal state |
| NTRACT    | SUMMARY OF QUANTITIESITEM NO.ITEM DESCRIPTIONQUANTITYUNITDESC.SECT.ITEM DESCRIPTIONQUANTITYUNIT407200000903SUPPORTS, 3 LB STEEL U-CHANNEL97L.F.409600000904SIGN ERECTION, TYPE D2EA.4102000000904SIGN ERECTION, TYPE E2EA.415500000907DISPOSAL OF SIGN SYSTEM, U-CHANNEL10EA.                                                                                                                                                                                                                                                                                                                                                                                                                                                                                                                                                                                                                                                                            | 401       QUANTITY REQ'D _1_         402       QUANTITY REQ'D _1_         30 x 30       W1-2L                                                                                                                                                                                                                                                                                                                                                                                                                                                                                                                                                                                                                                                                                                                                                                                                                                                                                                                                                                                                                                                                                                                                                                                                                                                                                                                                                                                                                                                                                                                                                                                                                                                                                                                                                                                                                                                                                                                                                                                |
| <b>OO</b> | PLAN PREPARED BY: N.C.D.O.T. SIGNING AND DELINEATION UNIT          R. B. ROACH, PE       SIGNING & DELINEATION REGIONAL ENGINEER         A. N. KIDD       SIGNING & DELINEATION PROJECT DESIGN ENGINEER                                                                                                                                                                                                                                                                                                                                                                                                                                                                                                                                                                                                                                                                                                                                                  | ONE "U" POST PER SIGN ONE "U" POST PER SIGN                                                                                                                                                                                                                                                                                                                                                                                                                                                                                                                                                                                                                                                                                                                                                                                                                                                                                                                                                                                                                                                                                                                                                                                                                                                                                                                                                                                                                                                                                                                                                                                                                                                                                                                                                                                                                                                                                                                                                                                                                                  |