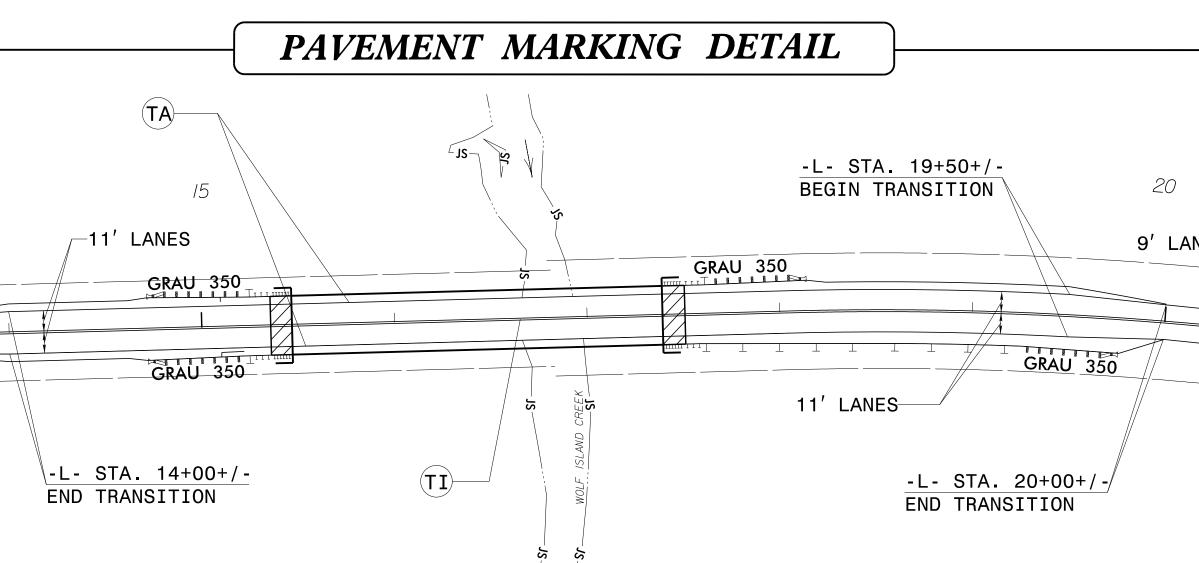

|                                                                                                                                                                                                                                                                                                                                                                                                                                                                                                                                                                                                                                                                                                                                                                                                                                                                                                                                                                                                                                                                |                                                                                                           | OF NORTH<br>ENT OF TRAM                     |                                                         | Z                                                                                                                                                                                                                                                                                                                     | PROJE<br>APPROV<br>DATE:<br>SEAL                                                                                                                                                                                      | ED:<br>9/28/2015   4:59 AM PT                                                                                                        |
|----------------------------------------------------------------------------------------------------------------------------------------------------------------------------------------------------------------------------------------------------------------------------------------------------------------------------------------------------------------------------------------------------------------------------------------------------------------------------------------------------------------------------------------------------------------------------------------------------------------------------------------------------------------------------------------------------------------------------------------------------------------------------------------------------------------------------------------------------------------------------------------------------------------------------------------------------------------------------------------------------------------------------------------------------------------|-----------------------------------------------------------------------------------------------------------|---------------------------------------------|---------------------------------------------------------|-----------------------------------------------------------------------------------------------------------------------------------------------------------------------------------------------------------------------------------------------------------------------------------------------------------------------|-----------------------------------------------------------------------------------------------------------------------------------------------------------------------------------------------------------------------|--------------------------------------------------------------------------------------------------------------------------------------|
|                                                                                                                                                                                                                                                                                                                                                                                                                                                                                                                                                                                                                                                                                                                                                                                                                                                                                                                                                                                                                                                                | LOCATION: BRIDG                                                                                           | INGHAM                                      | COUNTY<br>OLF ISLAND CRE                                |                                                                                                                                                                                                                                                                                                                       |                                                                                                                                                                                                                       | SEAL<br>022959                                                                                                                       |
| ROADWAY STANDARDS AS APPEAR IN "ROADWAY STANDARDS AND APART OF THESE PLANS:   STD. NO. ITTLE   1205.01 PAVEMENT MARKINGS - LINE TYPES AT 125.02   1205.02 PAVEMENT MARKINGS - TWO-LANE AND 1205.12   PAVEMENT MARKINGS - BRIDGES 1250.01   1205.12 PAVEMENT MARKINGS - BRIDGES   1250.01 RAISED PAVEMENT MARKERS - INSTANDARDS AND ADARAIL AND BARRIER DELINEATOND   1261.01 GUARDRAIL AND BARRIER DELINEATOND   1261.02 GUARDRAIL AND BARRIER DELINEATOND   1262.01 GUARDRAIL END DELINEATION | AND OFFSETS<br>D MULTILANE ROADWAYS<br>LLATION SPACING<br>NENT AND TEMPORARY<br>RS - INSTALLATION SPACING | THERMO(4", 90 M<br>TA V<br>PERMANENT RAISED | CHEDULE<br>DESCRIPTION<br>MILS)<br>YELLOW DOUBLE CENTER | THE FOLLOWING GENERAL NOT<br>THE CONSTRUCTION PROJECT,<br>OR DIRECTED BY THE ENGINE<br>A) INSTALL PAVEMENT MARKINGS<br>AS FOLLOWS:<br>ROAD NAME<br>MAYFIELD ROAD<br>B) TIE PROPOSED PAVEMENT MARK<br>C) REMOVE/REPLACE ANY CONFLIC<br>D) PASSING ZONES WILL BE DETE<br>THE ENGINEER.<br>E) REMOVE ALL RESIDUE AND SUF | AND PAVEMENT MARKERS ON THE<br>MARKING<br>THERMOPLASTIC<br>(ING LINES TO EXISTING PAVE<br>CTING/DAMAGED PAVEMENT MARK)<br>ERMINED IN THE FIELD AND MUS<br>FACE LAITANCE BY ACCEPTABLE<br>OR TO PLACING (THERMOPLASTIC | ED IN THE PLAN,<br>E FINAL SURFACE<br>MARKER<br>RAISED<br>ENT MARKING LINE<br>INGS AND MARKERS.<br>ST BE APPROVED BY<br>E METHODS ON |
|                                                                                                                                                                                                                                                                                                                                                                                                                                                                                                                                                                                                                                                                                                                                                                                                                                                                                                                                                                                                                                                                |                                                                                                           | VEMENT MARKING                              | <b>DETAIL</b>                                           |                                                                                                                                                                                                                                                                                                                       |                                                                                                                                                                                                                       |                                                                                                                                      |
| -L- STA. 13+50+/-<br>BEGIN TRANSITION                                                                                                                                                                                                                                                                                                                                                                                                                                                                                                                                                                                                                                                                                                                                                                                                                                                                                                                                                                                                                          | TA<br>/5<br>-11' LANES<br>GRAU 350<br>FALL 350<br>FALL 1, I I I I I I I I I I I I I I I I I I             |                                             | <u>-L- STA. 19+50+/</u><br>BEGIN TRANSITION             | 9' LANES                                                                                                                                                                                                                                                                                                              | NAD 83/NSRS 200                                                                                                                                                                                                       | 7                                                                                                                                    |
| -L- STA. 13+50+/-<br>TIE TO EXISTING<br>PAVEMENT MARKINGS                                                                                                                                                                                                                                                                                                                                                                                                                                                                                                                                                                                                                                                                                                                                                                                                                                                                                                                                                                                                      | -L- STA. 14+00+/-<br>END TRANSITION                                                                       | SS WOLF ISLAND CREEK                        | 11' LANES<br>-L- STA.<br>END TRAN                       | <u>GRAU 350</u><br><u>. 20+00+/-</u><br>NSITION                                                                                                                                                                                                                                                                       | -L- STA. 20+80+/-<br>TIE TO EXISTING<br>PAVEMENT MARKINGS                                                                                                                                                             |                                                                                                                                      |