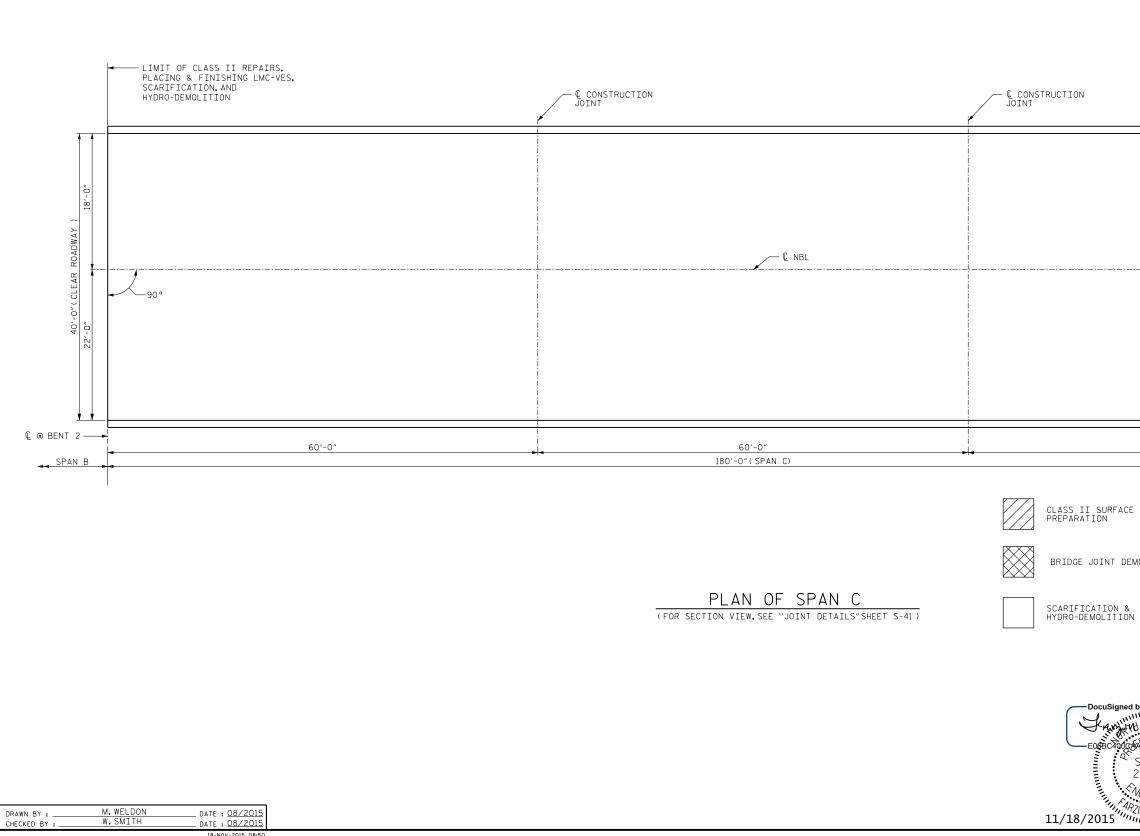

18-NOV-2015 08:50 2:\TIPProjects-I\15763\Structures\DGN\405\_005-15763\_SMU\_S23\_SPC.DGN fasefnia

+

+

.

|                                                                                                                                                                                                       | SPAN ``C'' QUANTITIES              |                          |              |             |                   |
|-------------------------------------------------------------------------------------------------------------------------------------------------------------------------------------------------------|------------------------------------|--------------------------|--------------|-------------|-------------------|
|                                                                                                                                                                                                       |                                    | E                        | STIMATE      | Δ           | CTUAL             |
|                                                                                                                                                                                                       | CLASS II SURFACE<br>PREPARATION    | -                        | 1 SQ. YDS.   |             |                   |
|                                                                                                                                                                                                       | CLASS III SURFA                    | DE                       | 1 SQ. YDS.   |             |                   |
|                                                                                                                                                                                                       | SCARIFYING<br>BRIDGE DECK          | 80                       | O SQ.YDS.    |             |                   |
| -                                                                                                                                                                                                     | HYDRO-DEMOLITION<br>OF BRIDGE DECK |                          | O SQ.YDS.    |             |                   |
| PAYMENT FOR CLASS II & CLASS III SURFACE<br>PREPARATION IS BASED ON THE SOUARE FEET OF<br>ADDITIONAL DEMOLITION REQUIRED FOLLOWING<br>HYDRO-DEMOLITION OF THE BRIDGE DECK. SEE SPECIAL<br>PROVISIONS. |                                    |                          |              |             |                   |
|                                                                                                                                                                                                       | ¢ co                               | NSTRUCTION<br>T @ BENT 3 |              |             |                   |
|                                                                                                                                                                                                       |                                    |                          |              |             |                   |
|                                                                                                                                                                                                       |                                    |                          |              |             |                   |
|                                                                                                                                                                                                       |                                    |                          |              |             |                   |
|                                                                                                                                                                                                       |                                    |                          |              |             |                   |
|                                                                                                                                                                                                       |                                    |                          |              |             |                   |
|                                                                                                                                                                                                       |                                    |                          |              |             | -                 |
|                                                                                                                                                                                                       |                                    |                          |              |             |                   |
|                                                                                                                                                                                                       |                                    |                          |              |             |                   |
|                                                                                                                                                                                                       |                                    |                          |              |             |                   |
|                                                                                                                                                                                                       |                                    |                          |              |             |                   |
|                                                                                                                                                                                                       |                                    |                          |              |             |                   |
| 60'-                                                                                                                                                                                                  | 0″                                 |                          |              |             | PAN D             |
|                                                                                                                                                                                                       |                                    |                          |              |             |                   |
|                                                                                                                                                                                                       |                                    |                          |              |             |                   |
|                                                                                                                                                                                                       |                                    |                          | т            | 5763        |                   |
| MOLITION                                                                                                                                                                                              | PROJECT                            | NO<br>Andolf             |              | <u>5763</u> |                   |
|                                                                                                                                                                                                       |                                    |                          | 23           |             | OUNTY             |
|                                                                                                                                                                                                       | SHEET 3 OF                         |                          |              | <u> </u>    |                   |
|                                                                                                                                                                                                       |                                    | STATE OF                 | NORTH CAROLI |             |                   |
|                                                                                                                                                                                                       | DEPARTMENT OF TRANSPORTATION       |                          |              |             |                   |
| by:                                                                                                                                                                                                   | SURFACE PREPARATION                |                          |              |             |                   |
| SPAN C<br>NBL<br>SEAL<br>20103<br>MCINECRA<br>WASEFWINTUM<br>NO. BY: DATE: NO. BY: DATE: SHEET NO<br>S-23<br>10<br>2<br>2<br>4<br>4<br>8                                                              |                                    |                          |              |             |                   |
|                                                                                                                                                                                                       |                                    |                          |              |             |                   |
| VGINEEP.                                                                                                                                                                                              | П NO. ВУ:                          | REVISION<br>DATE: NO.    | IS<br>BY:    | DATE:       | SHEET NO.<br>S-23 |