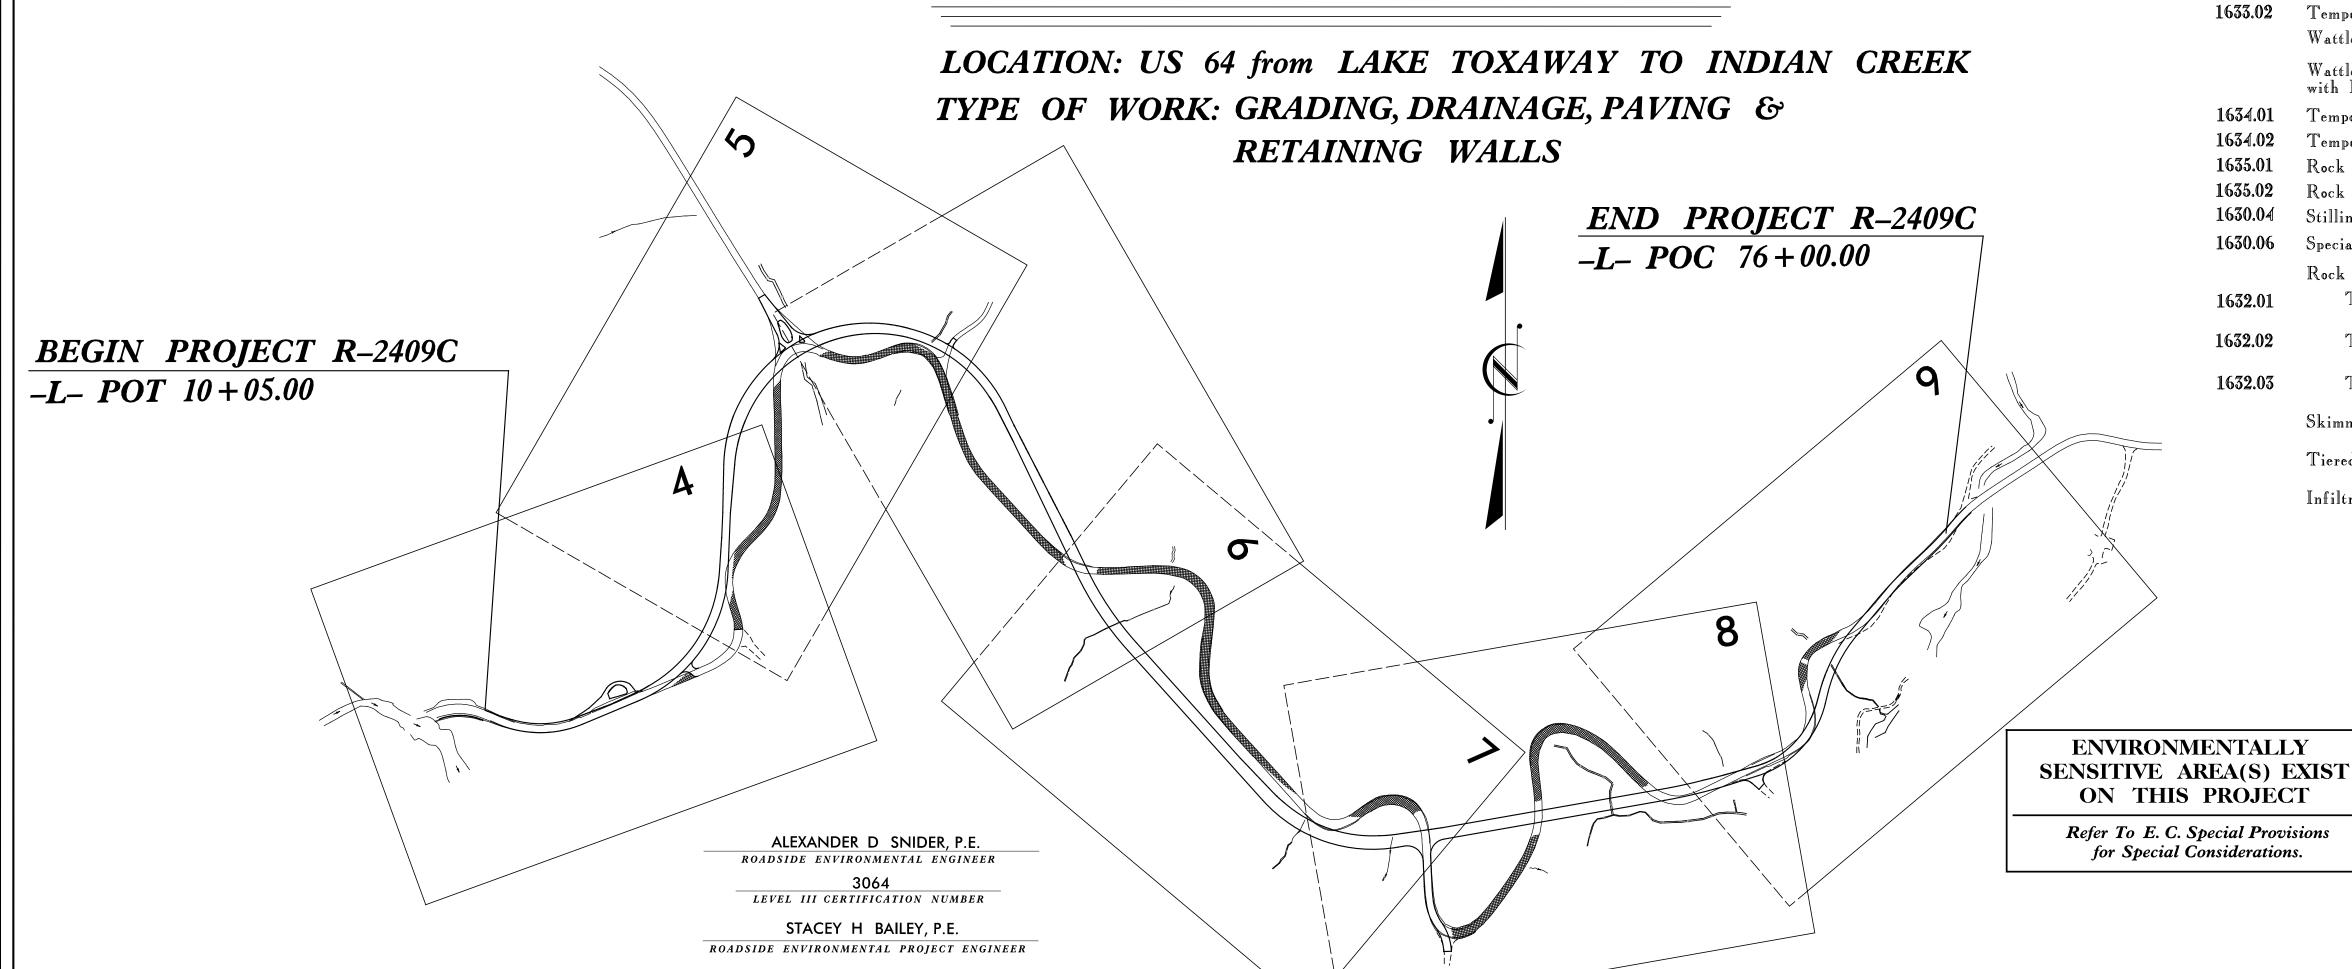

> THIS PROJECT CONTAINS EROSION CONTROL PLANS FOR CLEARING AND GRUBBING PHASE OF CONSTRUCTION.

THIS PROJECT HAS BEEN DESIGNED TO SENSITIVE WATERSHED STANDARDS.

THESE EROSION AND SEDIMENT CONTROL PLANS COMPLY WITH THE REGULATIONS SET FORTH BY THE NCG-010000 GENERAL CONSTRUCTION PERMIT EFFECTIVE AUGUST 3, 2011 ISSUED BY THE NORTH CAROLINA DEPARTMENT OF ENVIRONMENT AND NATURAL RESOURCES DIVISION OF WATER QUALITY.