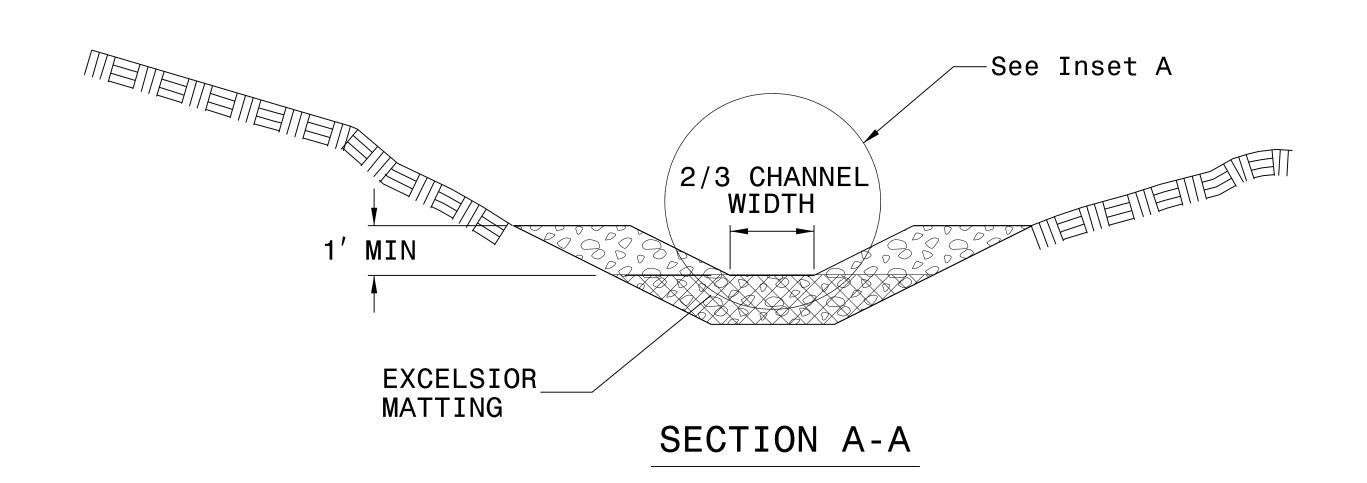

## NOTES:

INSTALL TEMPORARY ROCK SILT CHECK TYPE A IN ACCORDANCE WITH ROADWAY STANDARD DRAWING NO. 1633.01.

USE EXCELSIOR FOR MATTING MATERIAL AND ANCHOR MATTING SECTION AT TOP AND BOTTOM WITH CLASS B STONE.

PRIOR TO POLYACRYLAMIDE (PAM) APPLICATION, OBTAIN A SOIL SAMPLE FROM PROJECT LOCATION, AND FROM OFFSITE MATERIAL, AND ANALYZE FOR APPROPRIATE PAM FLOCCULANT TO BE APPLIED TO EACH ROCK SILT CHECK.

INITIALLY APPLY 4 OUNCES OF POLYACRYLAMIDE (PAM) TO TOP OF MATTING SECTION AND AFTER EVERY RAINFALL EVENT THAT EQUALS OR EXCEEDS 0.50 INCHES.