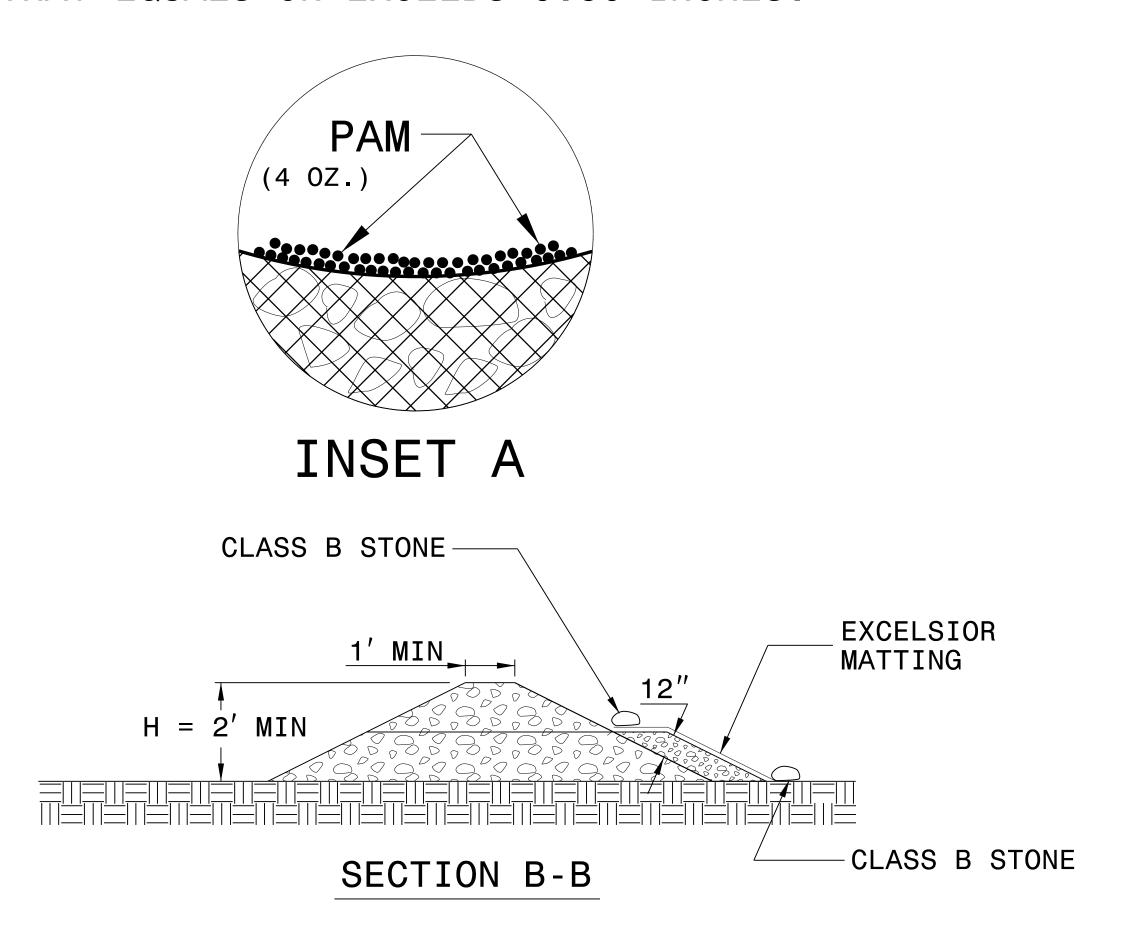

## NOTES:

INSTALL TEMPORARY ROCK SILT CHECK TYPE A IN ACCORDANCE WITH ROADWAY STANDARD DRAWING NO. 1633.01.

USE EXCELSIOR FOR MATTING MATERIAL AND ANCHOR MATTING SECTION AT TOP AND BOTTOM WITH CLASS B STONE.

PRIOR TO POLYACRYLAMIDE (PAM) APPLICATION, OBTAIN A SOIL SAMPLE FROM PROJECT LOCATION, AND FROM OFFSITE MATERIAL, AND ANALYZE FOR APPROPRIATE PAM FLOCCULANT TO BE APPLIED TO EACH ROCK SILT CHECK.

INITIALLY APPLY 4 OUNCES OF POLYACRYLAMIDE (PAM) TO TOP OF MATTING SECTION AND AFTER EVERY RAINFALL EVENT THAT EQUALS OR EXCEEDS 0.50 INCHES.