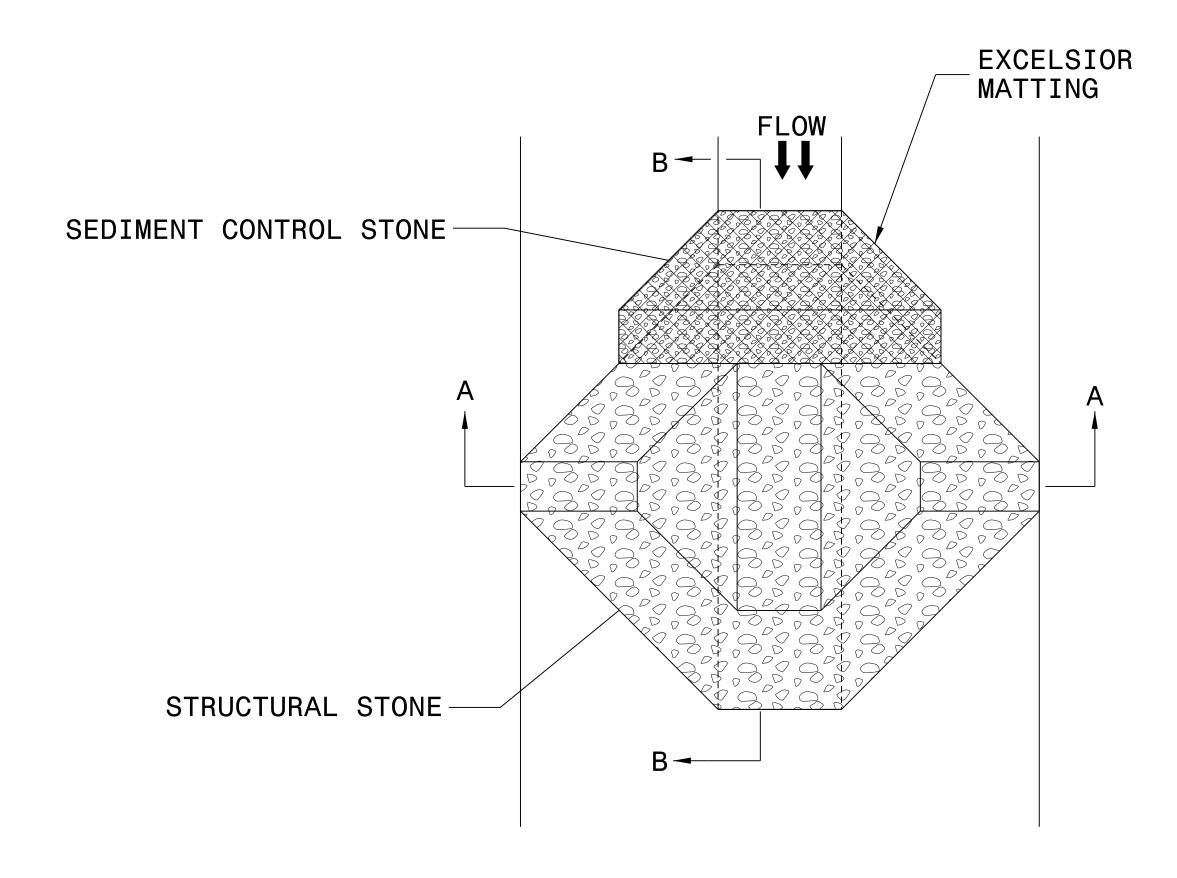

## TEMPORARY ROCK SILT CHECK TYPE 'A' WITH EXCELSIOR MATTING AND POLYACRYLAMIDE (PAM)

PLAN

## NOTES:

INSTALL TEMPORARY ROCK SILT CHECK TYPE A IN ACCORDANCE WITH ROADWAY STANDARD DRAWING NO. 1633.01.

USE EXCELSIOR FOR MATTING MATERIAL AND ANCHOR MATTING SECTION AT TOP AND BOTTOM WITH CLASS B STONE.

PRIOR TO POLYACRYLAMIDE (PAM) APPLICATION, OBTAIN A SOIL SAMPLE FROM PROJECT LOCATION, AND FROM OFFSITE MATERIAL, AND ANALYZE FOR APPROPRIATE PAM FLOCCULANT TO BE APPLIED TO EACH ROCK SILT CHECK.

INITIALLY APPLY 4 OUNCES OF POLYACRYLAMIDE (PAM) TO TOP OF MATTING SECTION AND AFTER EVERY RAINFALL EVENT THAT EQUALS OR EXCEEDS 0.50 INCHES.