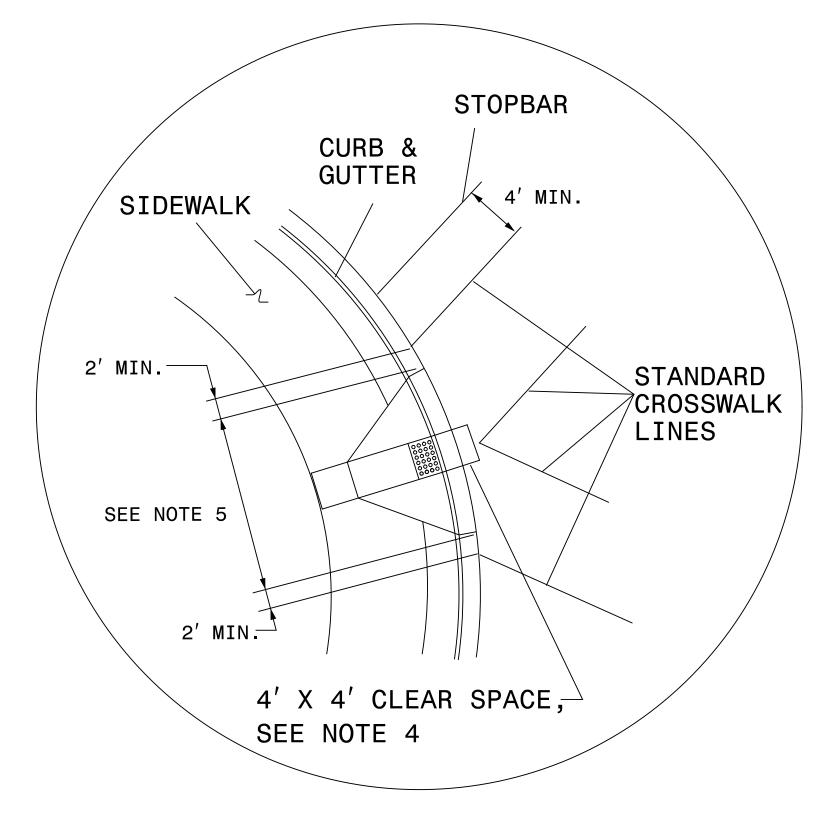

## GUIDANCE DETAIL FOR CROSSWALK MARKINGS

## NOTES:

- 1. USE THE DETAILS ABOVE AND THE FOLLOWING NOTES FOR GUIDANCE IN PLACING CROSSWALK MARKINGS NOT STATIONED ON THE DETAIL SHEETS OR WHEN FIELD ADJUSTMENTS REQUIRED MOVING STATIONED MARKINGS AS DIRECTED BY THE ENGINEER. REFER TO NCDOT ROADWAY STANDARD DRAWINGS, MUTCD AND ADA STANDARDS FOR ADDITIONAL GUIDANCE.
- 2. THE CROSSWALK MARKINGS SHOWN ON THE ABOVE DETAILS ARE FOR REFERENCE ONLY. ONLY INSTALL CROSSWALK MARKINGS WHERE SHOWN ON THE DETAIL SHEETS OR AS DIRECTED BY THE ENGINEER. THE CROSSWALK MARKING TYPE, STANDARD OR HI-VISIBILITY, SHALL BE INSTALL AS SPECIFIED ON THE DETAIL SHEETS OR AS DIRECTED BY THE ENGINEER.
- 3. SET BACK DISTANCE FROM INSIDE CROSSWALK MARKING TO NEAREST EDGE OF TRAVEL IS 4' MIN.
- 4. BEYOND THE BOTTOM GRADE BRAKE, A CLEAR SPACE OF 4' X 4' MINIMUM SHALL BE PROVIDED WITHIN THE MARKINGS.
- 5. SINGLE DIAGONAL CURB RAMPS WITH FLARED SIDES SHALL HAVE A SEGMENT OF CURB 2 FEET LONG MINIMUM LOCATED ON EACH SIDE OF THE CURB RAMP AND WITHIN THE MARKED CROSSING, SEE DETAIL 'B'.
- 6. CURB RAMPS SHALL BE CONSTRUCTED IN ACCORDANCE TO THE LATEST NCDOT ROADWAY STANDARD DRAWINGS.

**REVISIONS** 

-24" GAP

10' MIN.

WIDTH

DETAIL 'A'- DUAL CURB RAMPS

DETAIL 'B'- SINGLE DIAGONAL CURB RAMP

CROSSWALK PAVEMENT MARKING **GUIDANCE DETAIL**