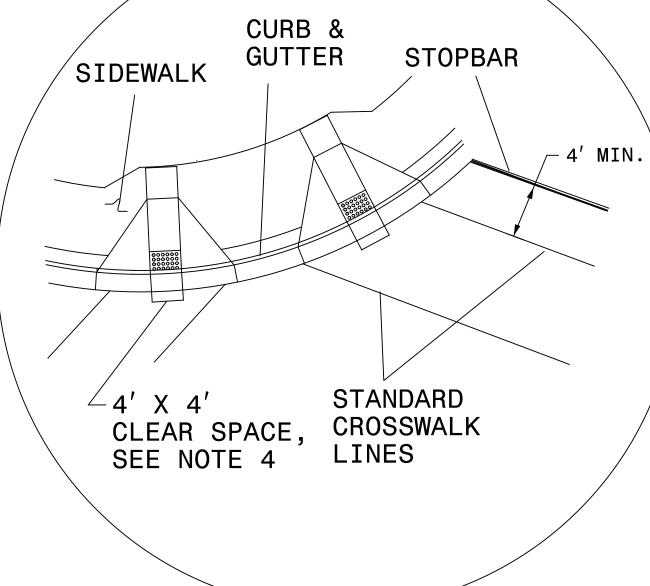

## GUIDANCE DETAIL FOR CROSSWALK MARKINGS

## NOTES:

- 1. USE THE DETAILS ABOVE AND THE FOLLOWING NOTES FOR GUIDANCE IN PLACING CROSSWALK MARKINGS NOT STATIONED ON THE DETAIL SHEETS OR WHEN FIELD ADJUSTMENTS REQUIRED MOVING STATIONED MARKINGS AS DIRECTED BY THE ENGINEER. REFER TO NCDOT ROADWAY STANDARD DRAWINGS, MUTCD AND ADA STANDARDS FOR ADDITIONAL GUIDANCE.
- 2. THE CROSSWALK MARKINGS SHOWN ON THE ABOVE DETAILS ARE FOR REFERENCE ONLY. ONLY INSTALL CROSSWALK MARKINGS WHERE SHOWN ON THE DETAIL SHEETS OR AS DIRECTED BY THE ENGINEER. THE CROSSWALK MARKING TYPE, STANDARD OR HI-VISIBILITY, SHALL BE INSTALL AS SPECIFIED ON THE DETAIL SHEETS OR AS DIRECTED BY THE ENGINEER.
- 3. SET BACK DISTANCE FROM INSIDE CROSSWALK MARKING TO NEAREST EDGE OF TRAVEL IS 4' MIN.
- 4. BEYOND THE BOTTOM GRADE BRAKE, A CLEAR SPACE OF 4' X 4' MINIMUM SHALL BE PROVIDED WITHIN THE MARKINGS.
- 5. SINGLE DIAGONAL CURB RAMPS WITH FLARED SIDES SHALL HAVE A SEGMENT OF CURB 2 FEET LONG MINIMUM LOCATED ON EACH SIDE OF THE CURB RAMP AND WITHIN THE MARKED CROSSING, SEE DETAIL 'B'.
- 6. CURB RAMPS SHALL BE CONSTRUCTED IN ACCORDANCE TO THE LATEST NCDOT ROADWAY STANDARD DRAWINGS.

**REVISIONS** 

-24" GAP

10' MIN.

WIDTH

DETAIL 'A'- DUAL CURB RAMPS

DETAIL 'B'- SINGLE DIAGONAL CURB RAMP

CROSSWALK PAVEMENT MARKING **GUIDANCE DETAIL**