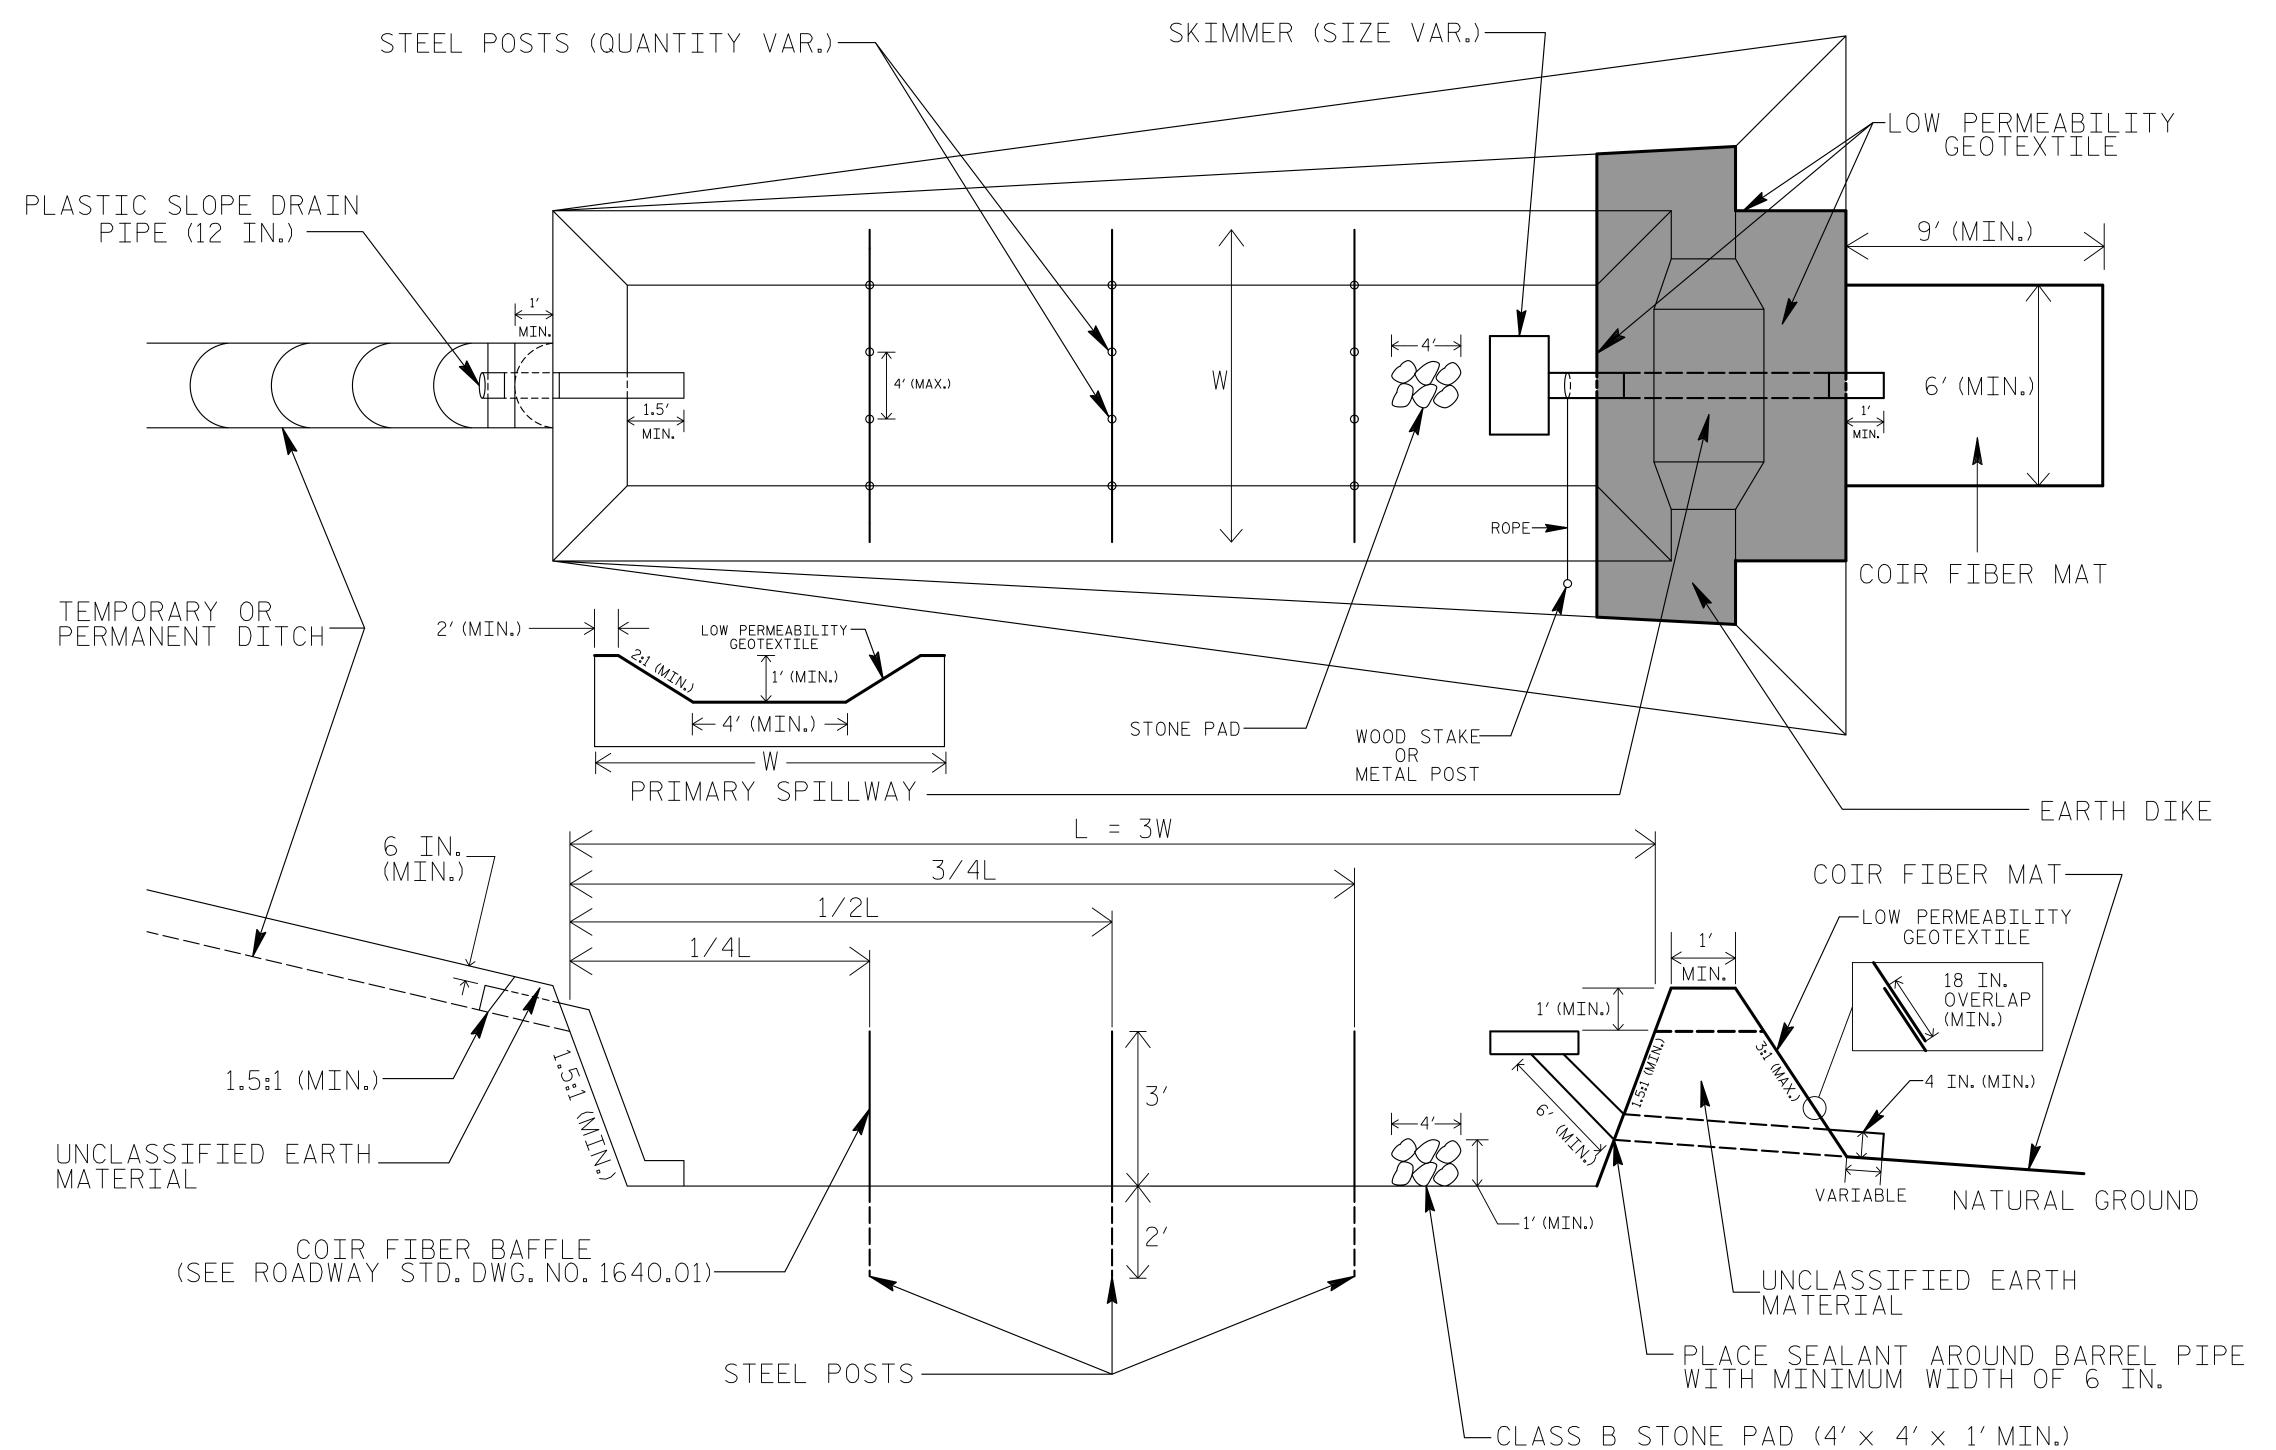

## SKIMMER BASIN WITH BAFFLES DETAIL (EAST)

## NOTES

- 1. SEED AND PLACE MATTING FOR EROSION CONTROL ON INTERIOR AND EXTERIOR SIDESLOPES.
- 2. LIMIT EARTH DIKE HEIGHT TO 5 FT.

- 3. FOR BASIN DEPTH OF 3 FT., THE MINIMUM BASIN WIDTH SHALL BE 9 FT.
  4. DETERMINE PRIMARY SPILLWAY WEIR LENGTH (FT.) USING Q/O.4, WHERE Q IS FLOW RATE (CFS) INTO BASIN.
  5. PLASTIC SLOPE DRAIN PIPE AT INLET OF BASIN MAY BE REPLACED BY FILTRATION GEOTEXTILE OR TARP AS DIRECTED.
- 6. LOW PERMEABILITY GEOTEXTILE FOR PRIMARY SPILLWAY SHALL BE ONE CONTINUOUS PIECE OF MATERIAL OR OVERLAPPED 18 IN. (MIN.).