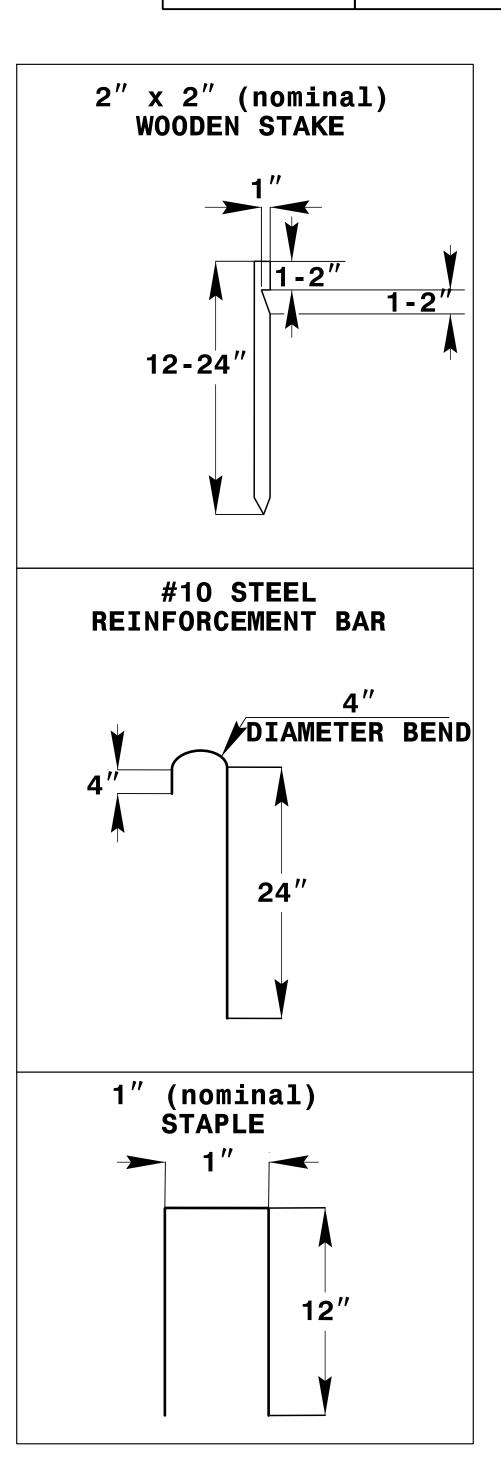

## SKIMMER BASIN WITH BAFFLES DETAIL (EAST)





## COIR FIBER MAT ANCHOR OPTIONS

## NOTES

- 1. SEED AND PLACE MATTING FOR EROSION CONTROL ON INTERIOR AND EXTERIOR SIDESLOPES.
- 2. LIMIT EARTH DIKE HEIGHT TO 5 FT.

- 3. FOR BASIN DEPTH OF 3 FT., THE MINIMUM BASIN WIDTH SHALL BE 9 FT.
  4. DETERMINE PRIMARY SPILLWAY WEIR LENGTH (FT.) USING Q/O.4, WHERE Q IS FLOW RATE (CFS) INTO BASIN.
  5. PLASTIC SLOPE DRAIN PIPE AT INLET OF BASIN MAY BE REPLACED BY FILTRATION GEOTEXTILE OR TARP AS DIRECTED.
- 6. LOW PERMEABILITY GEOTEXTILE FOR PRIMARY SPILLWAY SHALL BE ONE CONTINUOUS PIECE OF MATERIAL OR OVERLAPPED 18 IN. (MIN.).