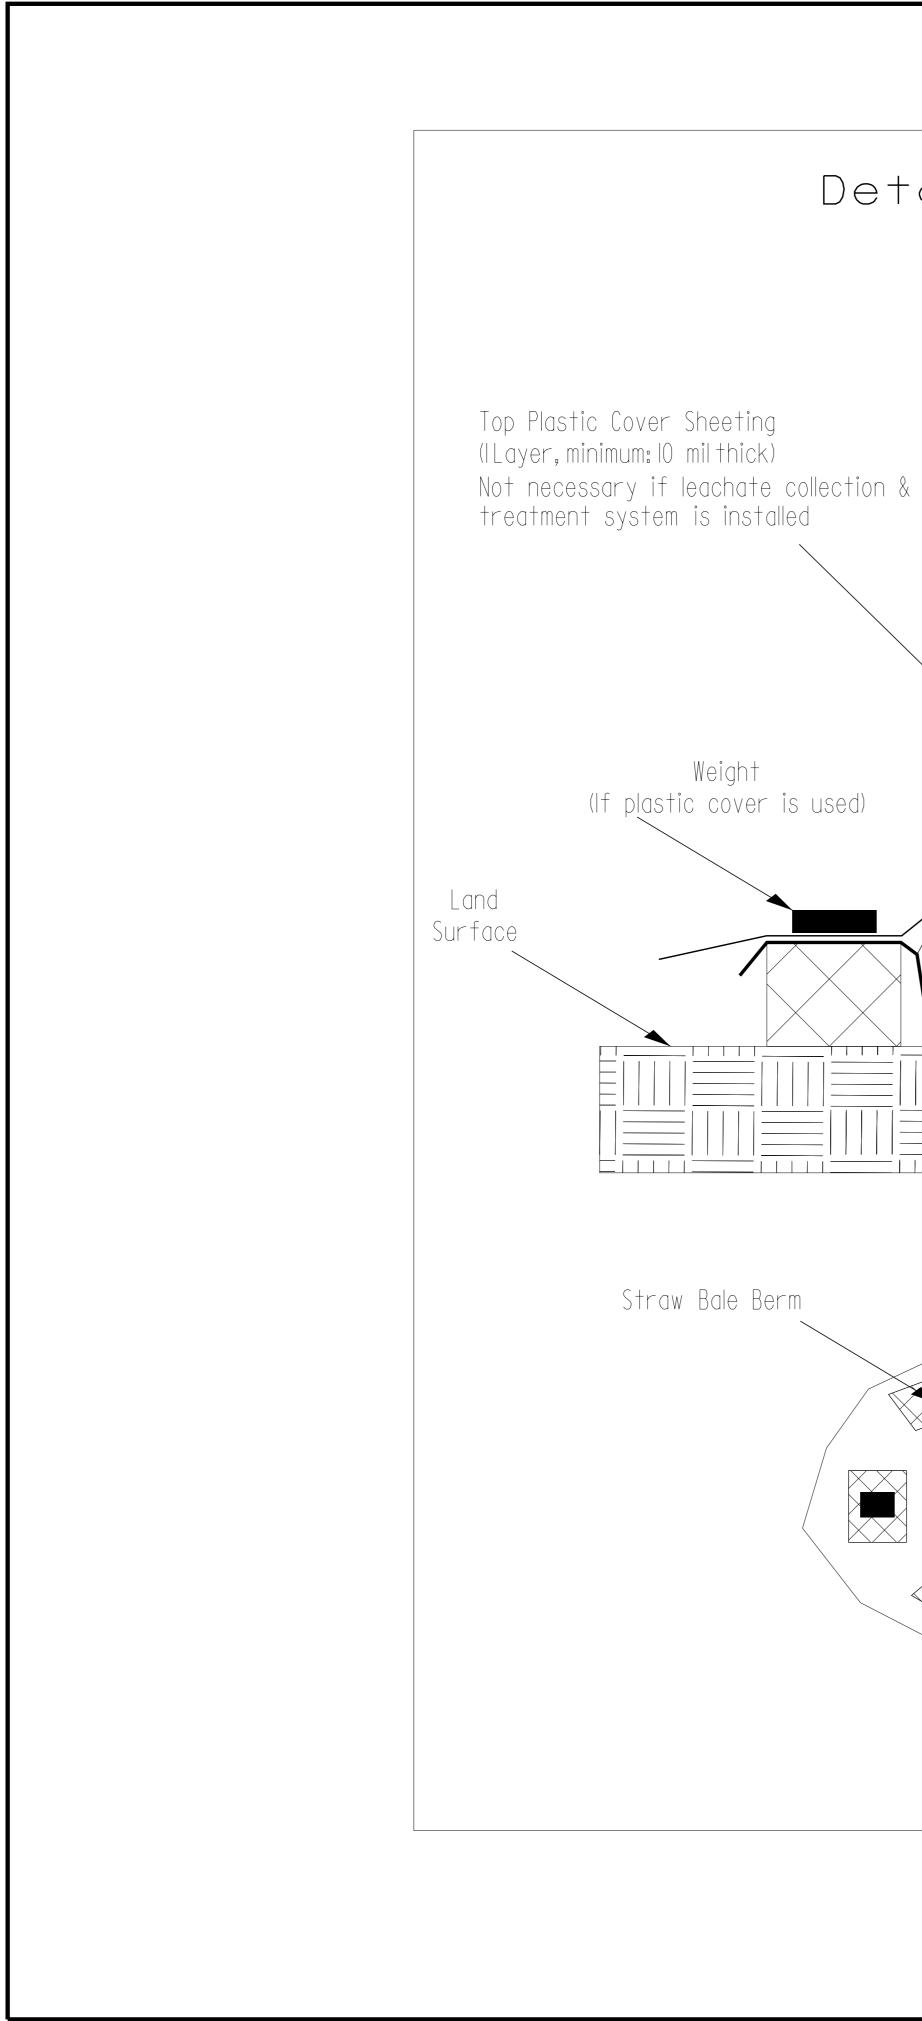

## Detailfor Temporary Containment of Petroleum Contaminated Soil Cross-Section View Underliner: (a) Minimum of ILayer,10 milthick pla K = 1x 10<sup>-7</sup>cm/sec,or (b) Minimum of I foot thick clayey K = I x 10 <sup>-6</sup>cm/sec -Contaminate $\bigcirc$ $\bigcirc$ 0 0 $\bigcirc$ $\bigcirc$ Berm $\bigcirc$ 0 0 $\bigcirc$ $\bigcirc$ (Straw bales, composte $\bigcirc$ 0 $\bigcirc$ $\bigcirc$ $\bigcirc$ 0 $\bigcirc$ 0 0 $\bigcirc$ $\bigcirc$ 0 $\bigcirc$ $\bigcirc$ 0 0 0 $\bigcirc$ 0 0 0 $\bigcirc$ $\bigcirc$ $\bigcirc$ $\bigcirc$ Map View Weight Contaminated Soils

Plastic Sheeting

|           | PROJECT | REFERENCE     | NO. | SHEET         |
|-----------|---------|---------------|-----|---------------|
|           |         | <b>U–3315</b> |     | 2 <b>H</b> –1 |
|           |         |               |     |               |
|           |         |               |     |               |
|           |         |               |     |               |
|           |         |               |     |               |
|           |         |               |     |               |
|           |         |               |     |               |
|           |         |               |     |               |
|           |         |               |     |               |
| ic,       |         |               |     |               |
| I O 9     |         |               |     |               |
|           |         |               |     |               |
|           |         |               |     |               |
|           |         |               |     |               |
|           |         |               |     |               |
| ils       |         |               |     |               |
| 12        |         |               |     |               |
|           |         |               |     |               |
| th, etc.) |         |               |     |               |
|           |         |               |     |               |
|           |         |               |     |               |
|           |         |               |     |               |
|           |         |               |     |               |
|           |         |               |     |               |
|           |         |               |     |               |
|           |         |               |     |               |
|           |         |               |     |               |
|           |         |               |     |               |
|           |         |               |     |               |
|           |         |               |     |               |
|           |         |               |     |               |
|           |         |               |     |               |
|           |         |               |     |               |
|           |         |               |     |               |
|           |         |               |     |               |
|           |         |               |     |               |
|           |         |               |     |               |
|           |         |               |     |               |
|           |         |               |     |               |
|           |         |               |     |               |
|           |         |               |     |               |