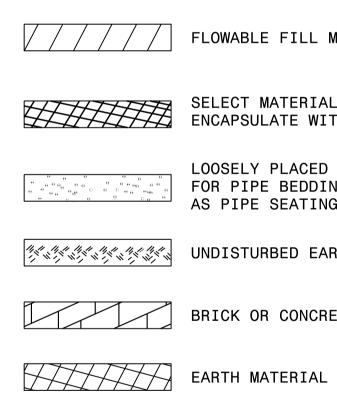

DocuSign Envelope ID: 68040989-285F-4D6C-84F6-E6A0F121A7FD

|                                                                                                                                                  | PB0.1  | REFERENCE NO. | SHEET NO. |
|--------------------------------------------------------------------------------------------------------------------------------------------------|--------|---------------|-----------|
|                                                                                                                                                  | 1100.  | U-3315        | 2C-16     |
|                                                                                                                                                  |        |               |           |
| NOTES:                                                                                                                                           |        |               | ]         |
| ANTI-SEEP COLLAR LENGTH ALONG PIPE IS 5 FEET, CONS<br>OF 35 PSI FLOWABLE FILL.                                                                   | TRUCT  | ED            |           |
| H = THE FILL HEIGHT MEASURED VERTICALLY AT ANY POI<br>ALONG THE PIPE FROM THE TOP OF PIPE TO THE TOP OF<br>EMBANKMENT AT THAT POINT.             |        |               |           |
| SEE ROADWAY STANDARD DRAWING NO.300.01, 1 OF 3, NC<br>JANUARY 2012 FOR UNSUITABLE MATERIAL FOUNDATION.                                           | DOT,   |               |           |
| DO NOT OPERATE HEAVY EQUIPMENT OVER ANY PIPE CULVE<br>THE PIPE CULVERT HAS BEEN PROPERLY BACKFILLED AND<br>AT LEAST 3 FEET OF APPROVED MATERIAL. |        |               |           |
| O.D. = THE MAXIMUM HORIZONTAL OUTSIDE DIAMETER DIM                                                                                               | IENSIO | N .           |           |
| I.D. = THE MAXIMUM HORIZONTAL INSIDE DIAMETER DIME                                                                                               | NSION  |               |           |
| RCP = REINFORCED CONCRETE PIPE.                                                                                                                  |        |               |           |
| DIP = DUCTILE IRON PIPE.                                                                                                                         |        |               |           |
|                                                                                                                                                  |        |               | ]         |
| FLOWABLE FILL MATERIAL.                                                                                                                          |        |               |           |
| SELECT MATERIAL CLASS V OR VI FOR FOUNDATION CONDITI<br>ENCAPSULATE WITH ENGINEERING FABRIC AS DIRECTED BY T                                     |        |               |           |

- LOOSELY PLACED SELECT MATERIAL, CLASS III OR CLASS II, TYPE I FOR PIPE BEDDING. LEAVE SECTION DIRECTLY BENEATH PIPE UNCOMPACTED AS PIPE SEATING AND BACKFILL WILL ACCOMPLISH COMPACTION.
- 「ジェジェジェジェジェジィ」 UNDISTURBED EARTH MATERIAL.
- BRICK OR CONCRETE BLOCK SUPPORT