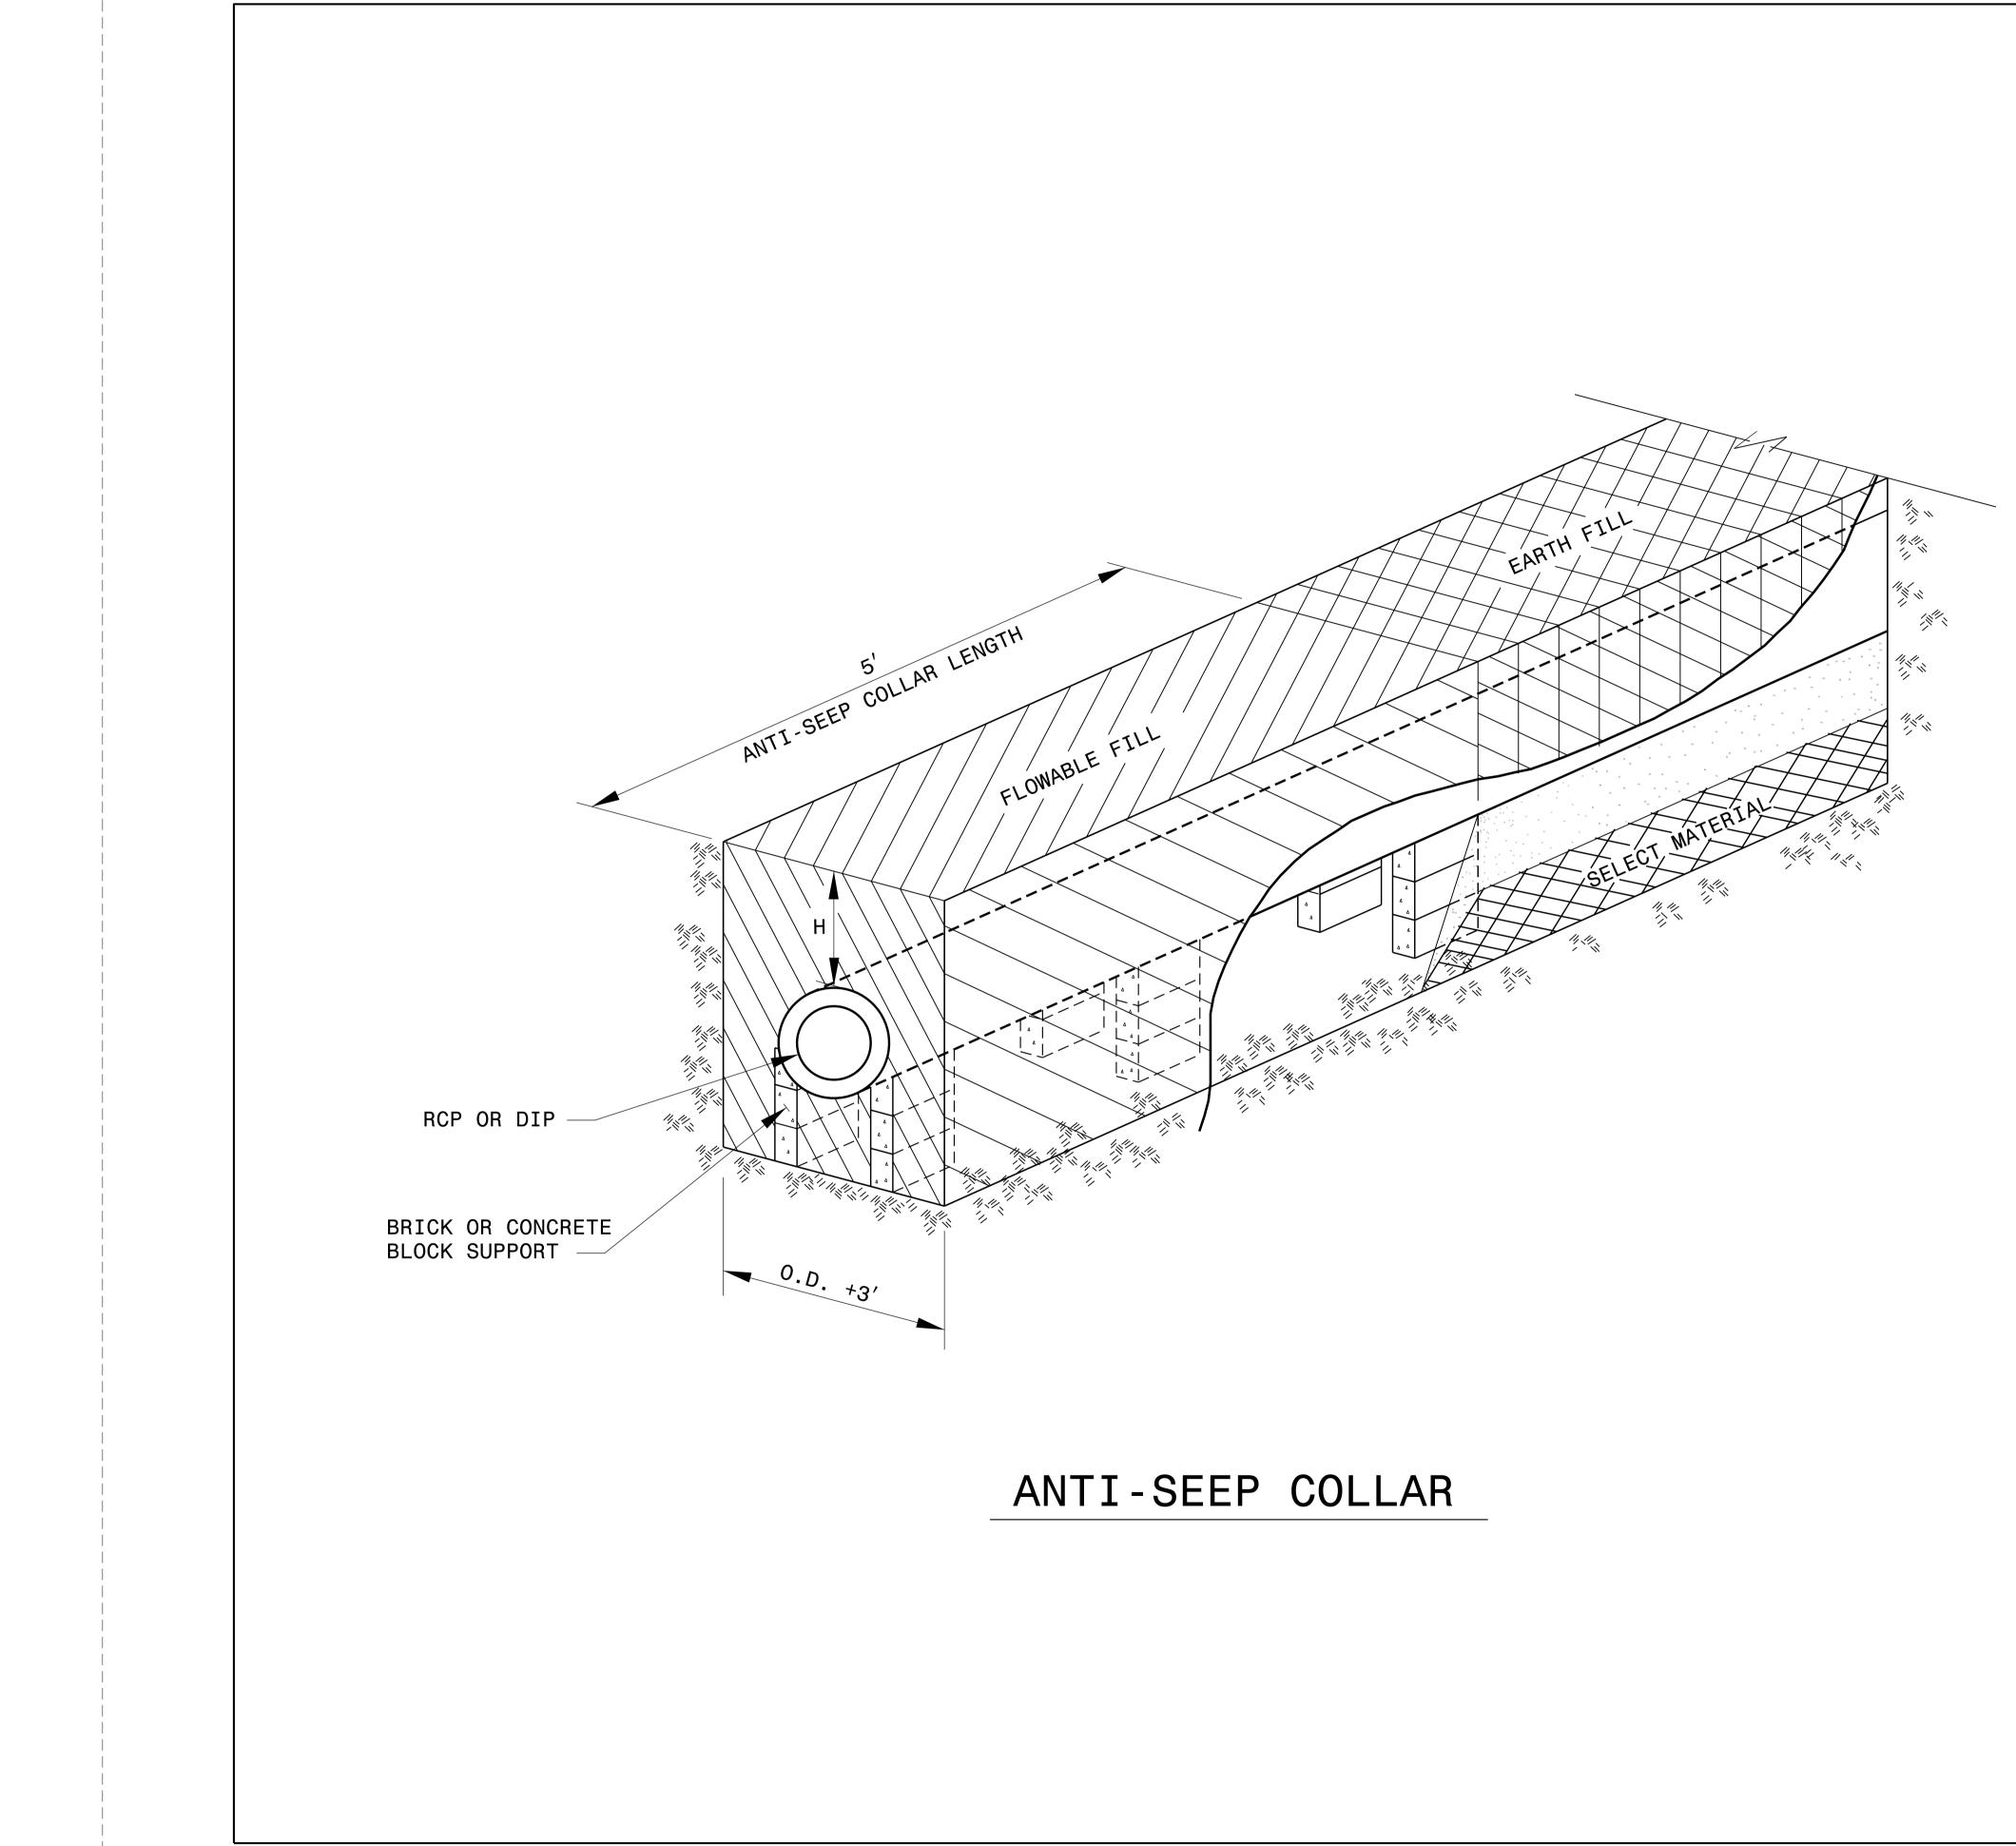

DocuSign Envelope ID: 68040989-285F-4D6C-84F6-E6A0F121A7FD

|                                                                                                                                                  | PB0.1  | REFERENCE NO. | SHEET NO. |
|--------------------------------------------------------------------------------------------------------------------------------------------------|--------|---------------|-----------|
|                                                                                                                                                  | 1100.  | U-3315        | 2C-16     |
|                                                                                                                                                  |        |               |           |
| NOTES:                                                                                                                                           |        |               | ]         |
| ANTI-SEEP COLLAR LENGTH ALONG PIPE IS 5 FEET, CONS<br>OF 35 PSI FLOWABLE FILL.                                                                   | TRUCT  | ED            |           |
| H = THE FILL HEIGHT MEASURED VERTICALLY AT ANY POI<br>ALONG THE PIPE FROM THE TOP OF PIPE TO THE TOP OF<br>EMBANKMENT AT THAT POINT.             |        |               |           |
| SEE ROADWAY STANDARD DRAWING NO.300.01, 1 OF 3, NC<br>JANUARY 2012 FOR UNSUITABLE MATERIAL FOUNDATION.                                           | DOT,   |               |           |
| DO NOT OPERATE HEAVY EQUIPMENT OVER ANY PIPE CULVE<br>THE PIPE CULVERT HAS BEEN PROPERLY BACKFILLED AND<br>AT LEAST 3 FEET OF APPROVED MATERIAL. |        |               |           |
| O.D. = THE MAXIMUM HORIZONTAL OUTSIDE DIAMETER DIM                                                                                               | IENSIO | N .           |           |
| I.D. = THE MAXIMUM HORIZONTAL INSIDE DIAMETER DIME                                                                                               | NSION  |               |           |
| RCP = REINFORCED CONCRETE PIPE.                                                                                                                  |        |               |           |
| DIP = DUCTILE IRON PIPE.                                                                                                                         |        |               |           |
|                                                                                                                                                  |        |               | ]         |
| FLOWABLE FILL MATERIAL.                                                                                                                          |        |               |           |
| SELECT MATERIAL CLASS V OR VI FOR FOUNDATION CONDITI<br>ENCAPSULATE WITH ENGINEERING FABRIC AS DIRECTED BY T                                     |        |               |           |

- LOOSELY PLACED SELECT MATERIAL, CLASS III OR CLASS II, TYPE I FOR PIPE BEDDING. LEAVE SECTION DIRECTLY BENEATH PIPE UNCOMPACTED AS PIPE SEATING AND BACKFILL WILL ACCOMPLISH COMPACTION.
- 「ジェジェジェジェジェジィ」 UNDISTURBED EARTH MATERIAL.
- BRICK OR CONCRETE BLOCK SUPPORT