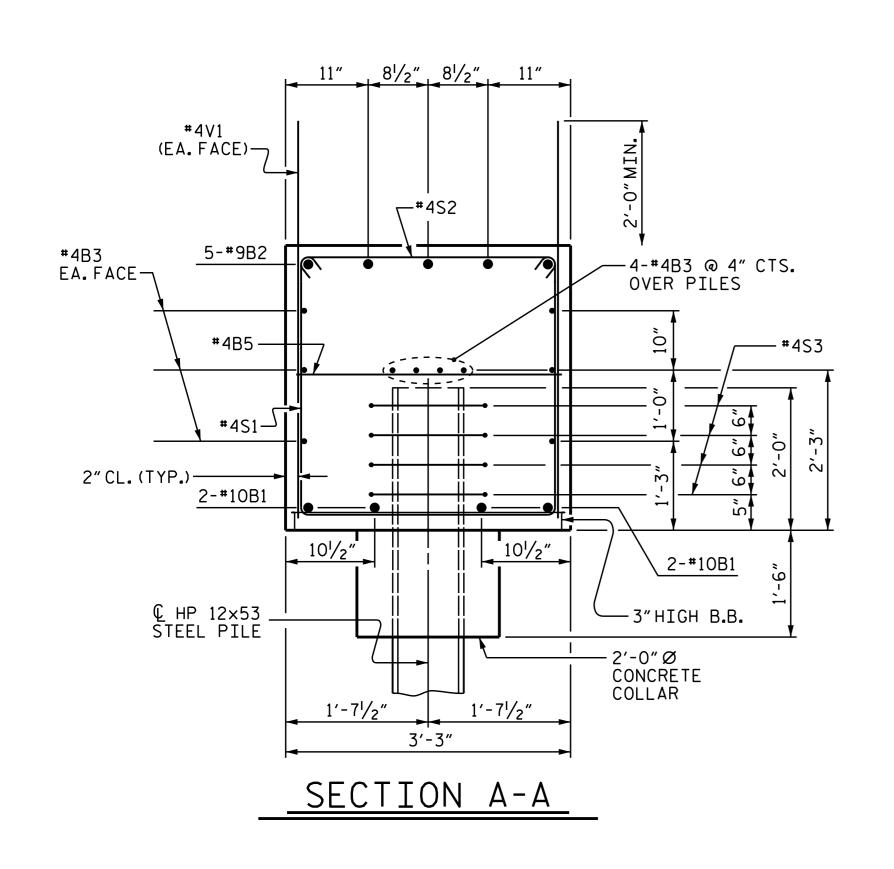

#4 STR

**#**10

B1

B2

В3

10

30

B5 | 16 | #4 | STR |

H1 | 24 | #5 | 6 |

S1 | 62 | #4 | 3 |

S2 | 62 | #4 | 2

S3 28 #4 4

U1 | 9 | #4 | 5 |

REINFORCING STEEL

CLASS A CONCRETE

NO. 7

HP 12X53 STEEL PILES

V1 | 110 | #4 | STR | 6'-2"

V2 52 #4 STR 8'-5"

CAP, LOWER WINGS. & COLLARS C.Y. 36.1

SHEET 3 OF 3

STATE OF NORTH CAROLINA

DEPARTMENT OF TRANSPORTATION
RALEIGH

SUBSTRUCTURE