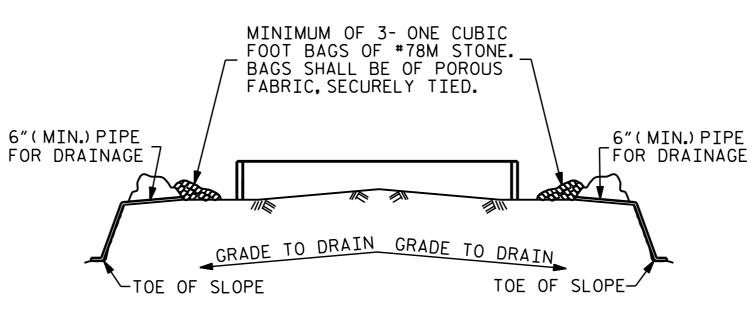

BAGGED STONE AND PIPE SHALL BE PLACED IMMEDIATELY AFTER COMPLETION OF END BENT EXCAVATION. PIPE MAY BE EITHER CONCRETE, CORRUGATED STEEL, CORRUGATED ALUMINUM ALLOY, OR CORRUGATED PLASTIC. PERFORATED PIPE WILL NOT BE ALLOWED.

BAGGED STONE SHALL REMAIN IN PLACE UNTIL THE ENGINEER DIRECTS THAT IT BE REMOVED. THE CONTRACTOR SHALL REMOVE AND DISPOSE OF SILT ACCUMULATIONS AT BAGGED STONE WHEN SO DIRECTED BY THE ENGINEER. BAGS SHALL BE REMOVED AND REPLACED WHENEVER THE ENGINEER DETERMINES THAT THEY HAVE DETERIORATED AND LOST THEIR EFFECTIVENESS.

NO SEPARATE PAYMENT WILL BE MADE FOR THIS WORK AND THE ENTIRE COST OF THIS WORK SHALL BE INCLUDED IN THE UNIT CONTRACT PRICE BID FOR THE SEVERAL PAY ITEMS.

TEMPORARY DRAINAGE AT END BENT

PROJECT NO. B-5105