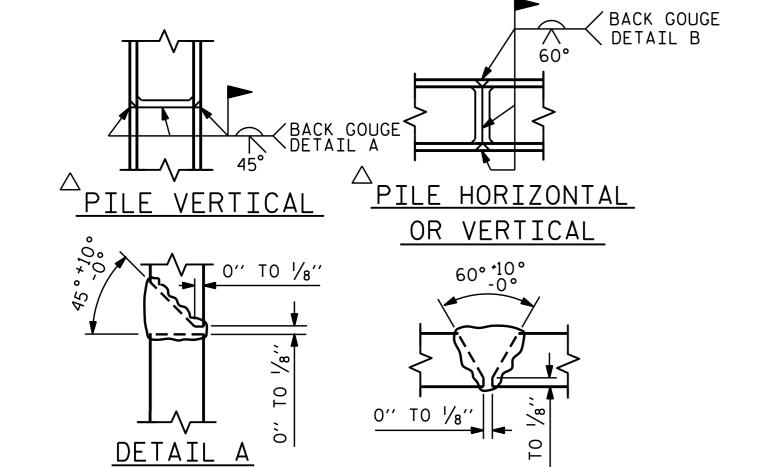

INTEGRAL END BENT 2

POSITION OF PILE DURING WELDING.

PILE SPLICE DETAILS

DRAWN BY: R.P.PATEL DATE: 9-17-13
CHECKED BY: R.L.CHESSON DATE: 10-7-13
DESIGN ENGINEER OF RECORD: R.P.PATEL DATE: 3-18-14

GGED STONE SHALL REMAIN IN PLACE BE REMOVED. THE CONTRACTOR SHARCUMULATIONS AT BAGGED STONE WHE GS SHALL BE REMOVED AND REPLACED NES THAT THEY HAVE DETERIORATED SEPARATE PAYMENT WILL BE MADE ST OF THIS WORK SHALL BE INCLUDED FOR THE SEVERAL PAY ITEMS.