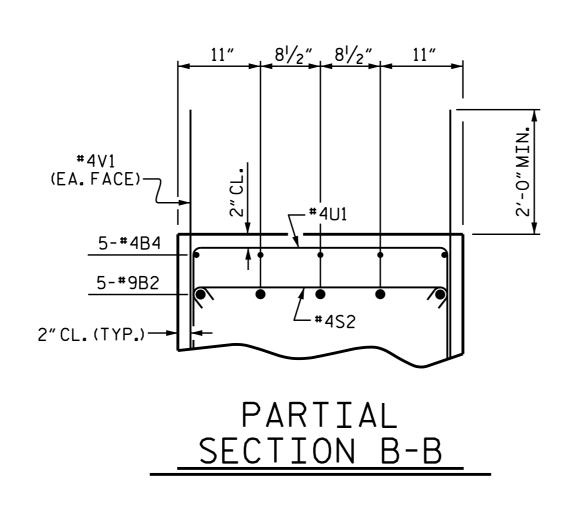

#4 STR

**#**10

B1

B2

В3

10

30

B5 | 16 | #4 | STR |

H1 | 24 | #5 | 6 |

S1 | 62 | #4 | 3 |

S2 | 62 | #4 | 2

S3 28 #4 4

U1 | 9 | #4 | 5 |

REINFORCING STEEL

CLASS A CONCRETE

NO. 7

HP 12X53 STEEL PILES

V1 | 110 | #4 | STR | 6'-2"

V2 52 #4 STR 8'-5"

CAP, LOWER WINGS. & COLLARS C.Y. 36.1

SHEET 3 OF 3

STATE OF NORTH CAROLINA

DEPARTMENT OF TRANSPORTATION
RALEIGH

SUBSTRUCTURE