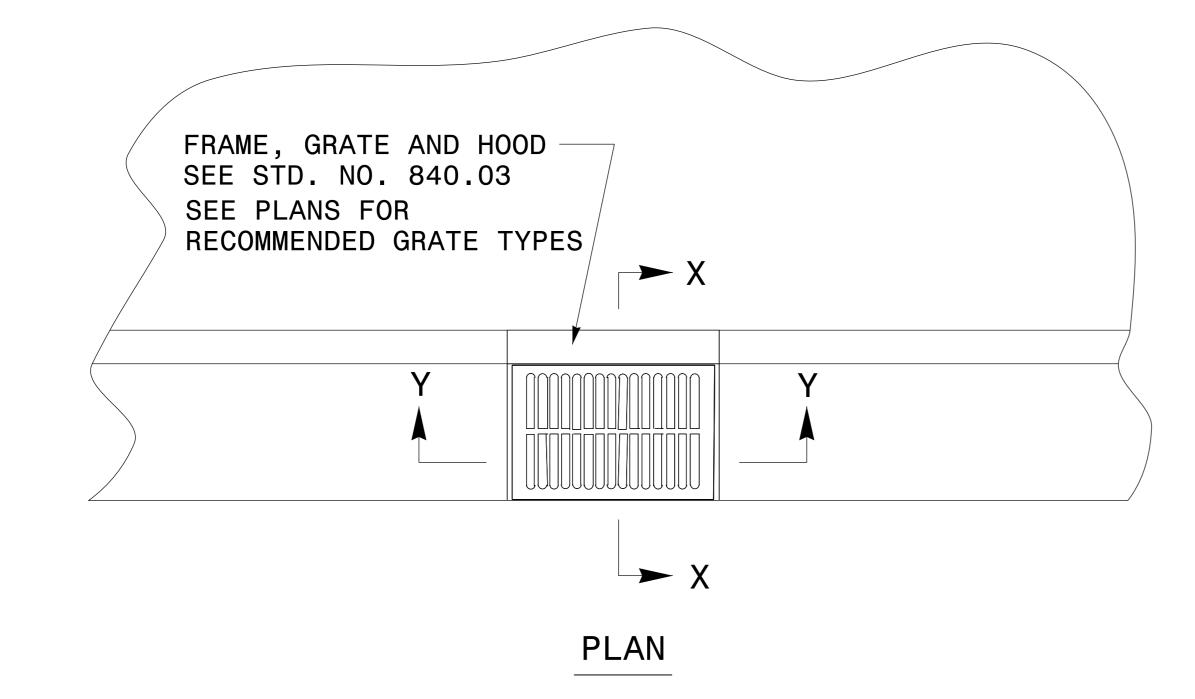

SECTION X-X

SECTION Y-Y

CONVERSION OF DROP INLET
OR JUNCTION BOX
TO CATCH BASIN

| ORIGINAL BY: E.E. WARD                      | DATE: <u>11-97</u> |
|---------------------------------------------|--------------------|
| MODIFIED BY:                                | DATE:              |
| CHECKED BY:                                 | DATE:              |
| FILE SPEC DS37:usr\details\stand\ibtocb.don |                    |