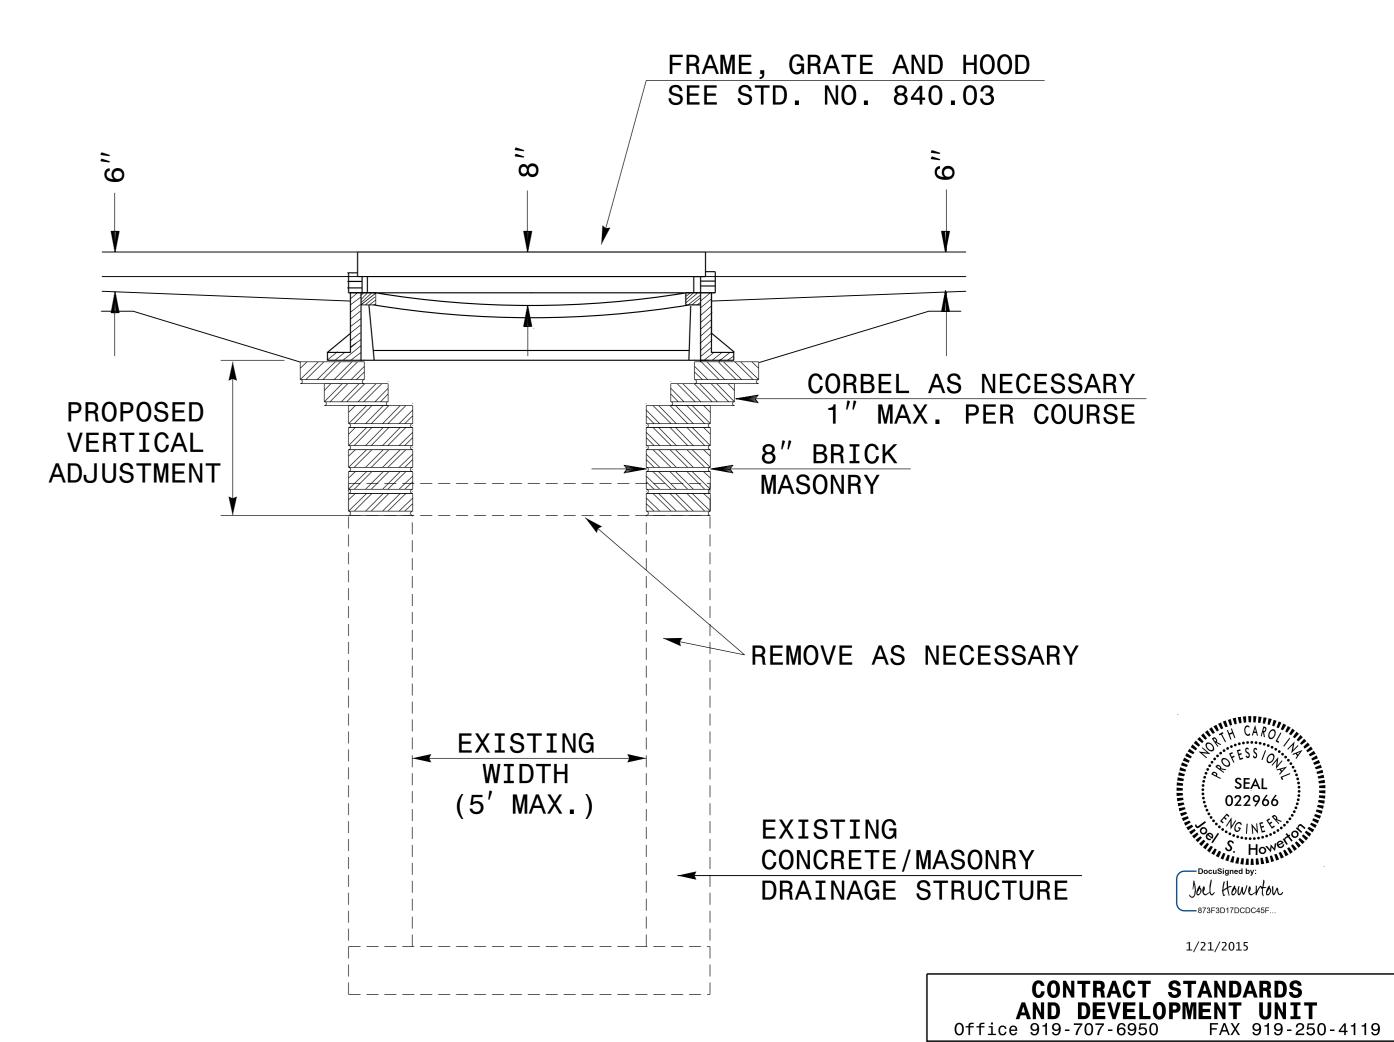

## **GENERAL NOTES:**

- THE ROADWAY PLANS INDICATE STRUCTURES TO BE CONVERTED.
- AFTER REMOVAL, STORE GRATES AND FRAMES AS DIRECTED BY THE ENGINEER.
- 4" SOLID CLAY BRICK, JUMBO BRICK, CONCRETE, OR 4" SOLID CONCRETE BLOCK MAY BE USED FOR VERTICAL ADJUSTMENT OF THE STRUCTURE.
- CONVERT IN ACCORDANCE WITH SECTION 859 OF THE STANDARD SPECIFICATIONS.

SECTION X-X

SECTION Y-Y

CONVERSION OF DROP INLET
OR JUNCTION BOX
TO CATCH BASIN

| ORIGINAL BY: E.E. WARD                      | DATE: <u>11-97</u> |
|---------------------------------------------|--------------------|
| MODIFIED BY:                                | DATE:              |
| CHECKED BY:                                 | DATE:              |
| FILE SPEC DS37:usr\details\stand\ibtocb.don |                    |