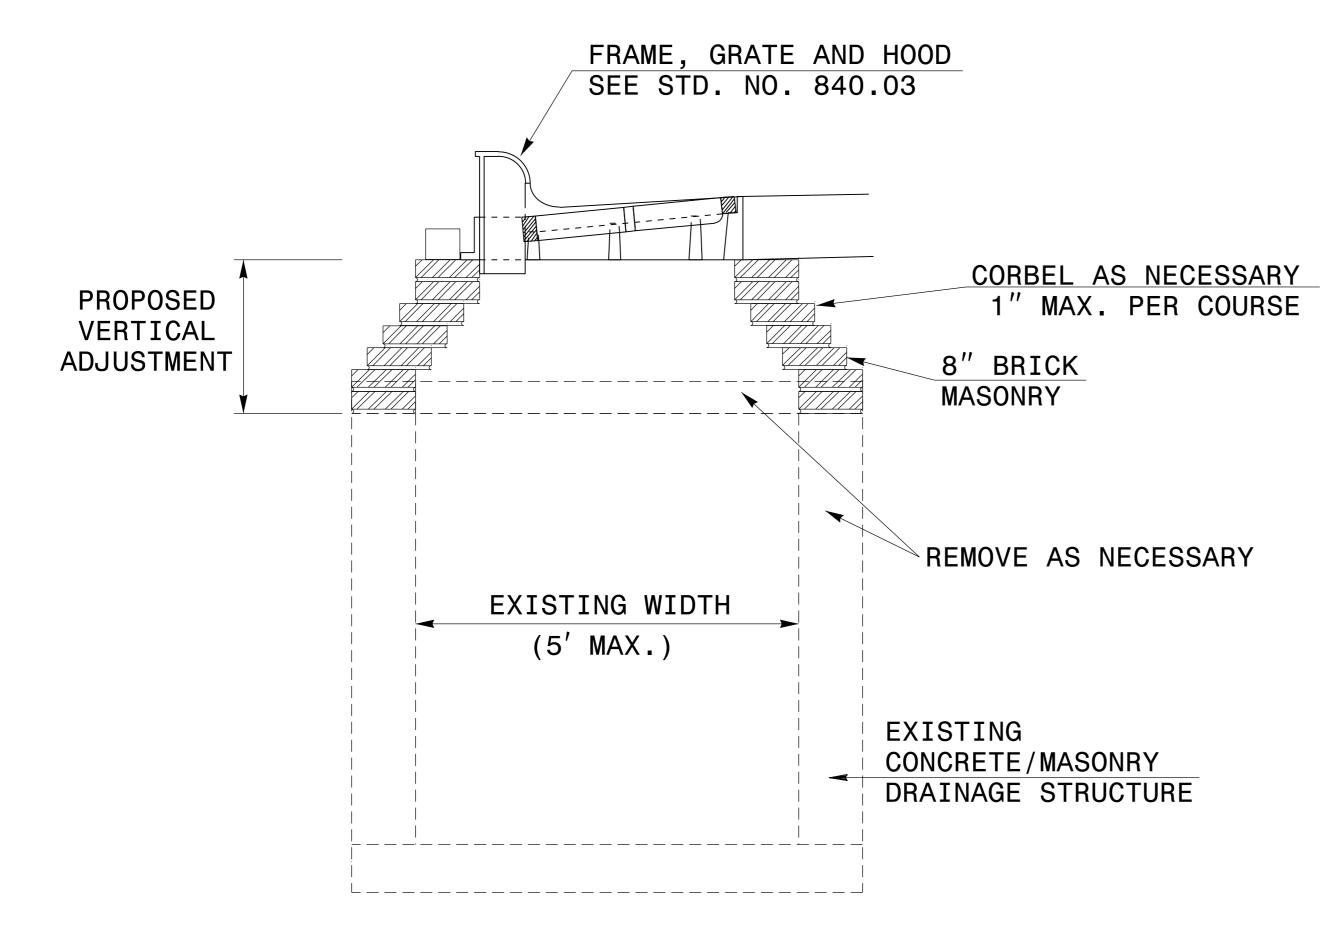

## **GENERAL NOTES:**

- THE ROADWAY PLANS INDICATE STRUCTURES TO BE CONVERTED.
- AFTER REMOVAL, STORE GRATES AND FRAMES AS DIRECTED BY THE ENGINEER.
- 4" SOLID CLAY BRICK, JUMBO BRICK, CONCRETE, OR 4" SOLID CONCRETE BLOCK MAY BE USED FOR VERTICAL ADJUSTMENT OF THE STRUCTURE.
- CONVERT IN ACCORDANCE WITH SECTION 859 OF THE STANDARD SPECIFICATIONS.

SECTION X-X

SECTION Y-Y

CONVERSION OF DROP INLET
OR JUNCTION BOX
TO CATCH BASIN

| ORIGINAL BY: E.E. WARD                      | DATE: <u>11-97</u> |
|---------------------------------------------|--------------------|
| MODIFIED BY:                                | DATE:              |
| CHECKED BY:                                 | DATE:              |
| FILE SPEC DS37:usr\details\stand\ibtocb.don |                    |