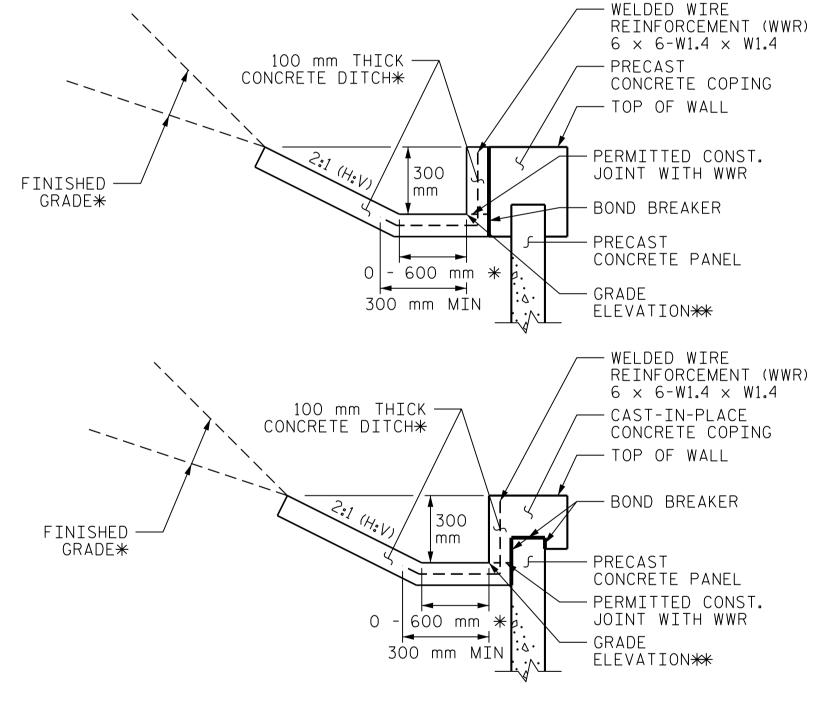

## LEVELING PAD STEP DETAILS

## CONCRETE DITCH BEHIND WALL WITH CONCRETE COPING

#SEE ROADWAY PLANS FOR FINISHED GRADE AND DITCH DETAILS.

##SEE WALL ENVELOPE FOR GRADE ELEVATIONS.

FOR CONCRETE DITCHES, SEE SECTION 850 OF THE STANDARD SPECIFICATIONS.