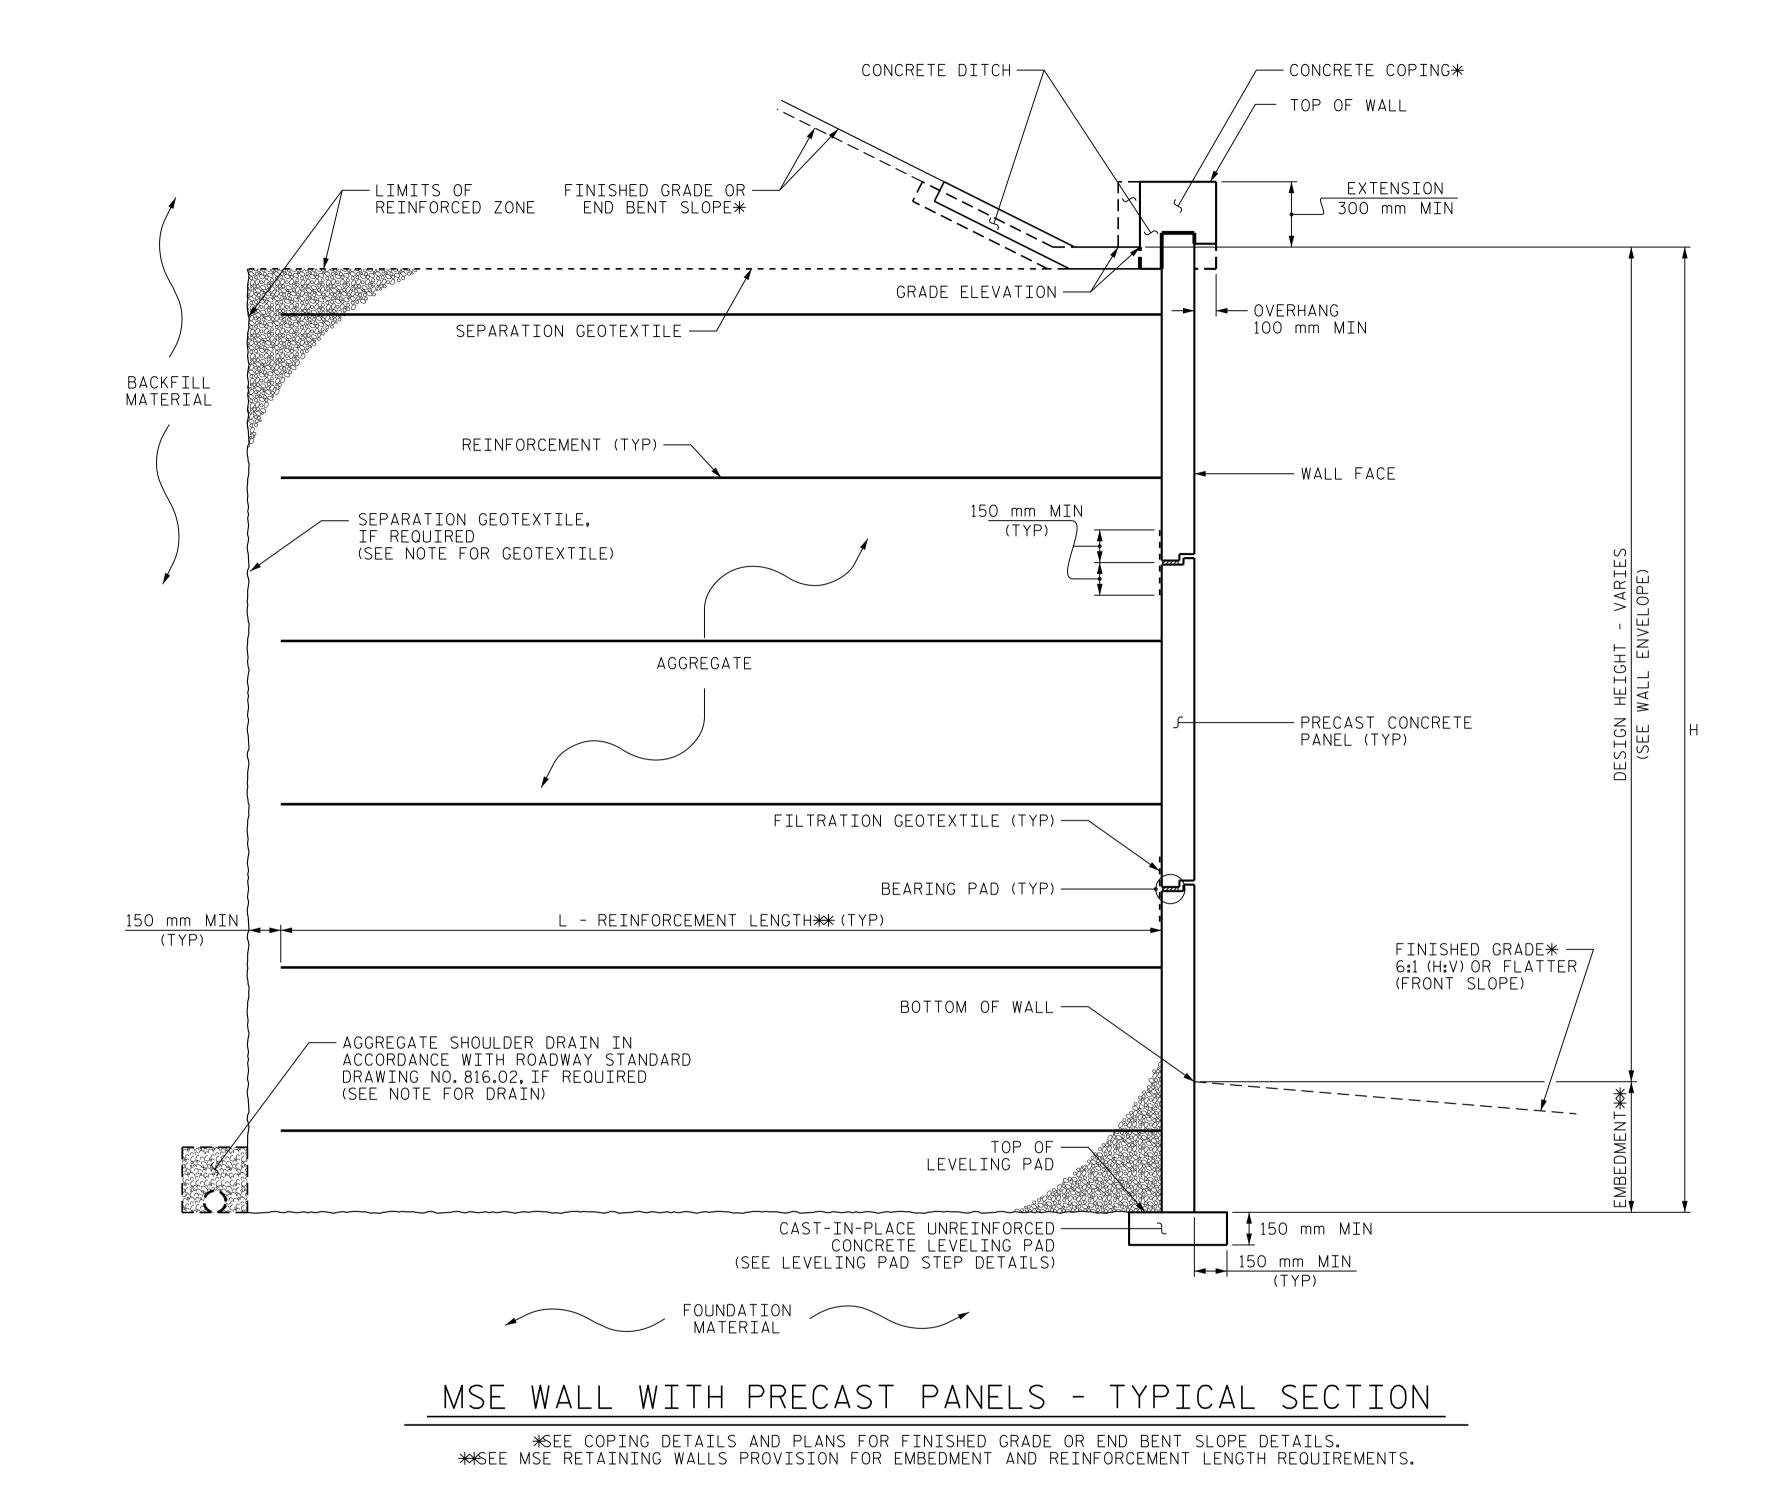

## CONCRETE DITCH BEHIND WALL WITH CONCRETE COPING

#SEE ROADWAY PLANS FOR FINISHED GRADE AND DITCH DETAILS.

##SEE WALL ENVELOPE FOR GRADE ELEVATIONS.

FOR CONCRETE DITCHES, SEE SECTION 850 OF THE STANDARD SPECIFICATIONS.