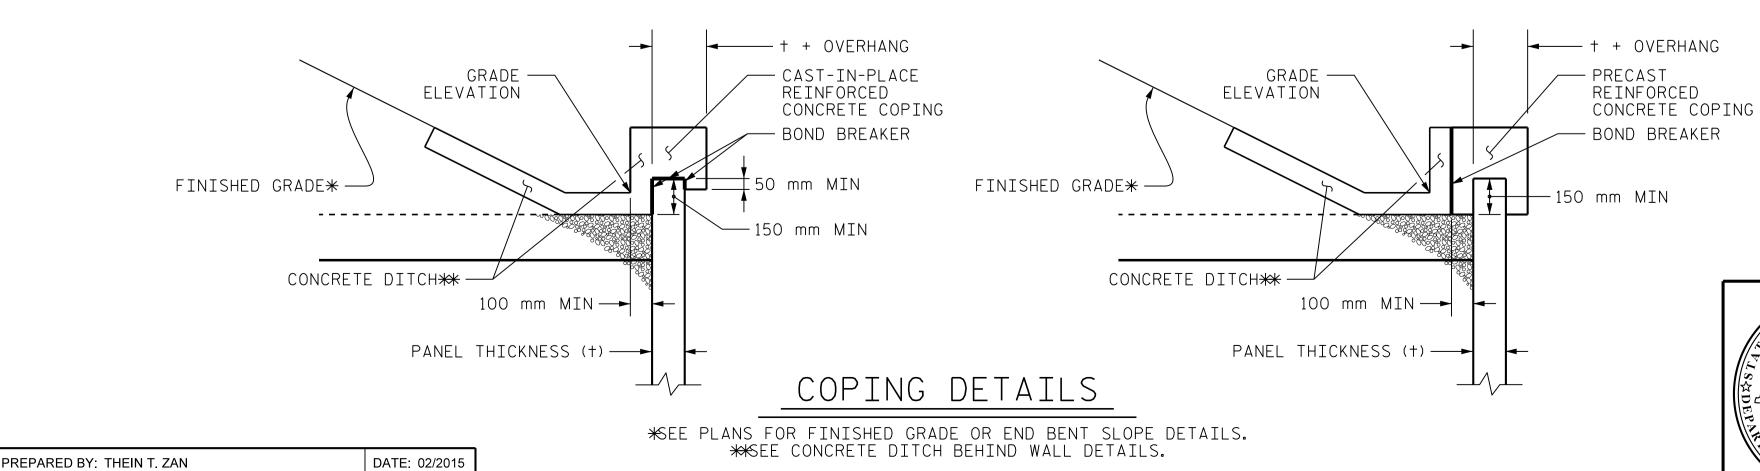

## CONCRETE DITCH BEHIND WALL WITH CONCRETE COPING

#SEE ROADWAY PLANS FOR FINISHED GRADE AND DITCH DETAILS.

##SEE WALL ENVELOPE FOR GRADE ELEVATIONS.

FOR CONCRETE DITCHES, SEE SECTION 850 OF THE STANDARD SPECIFICATIONS.