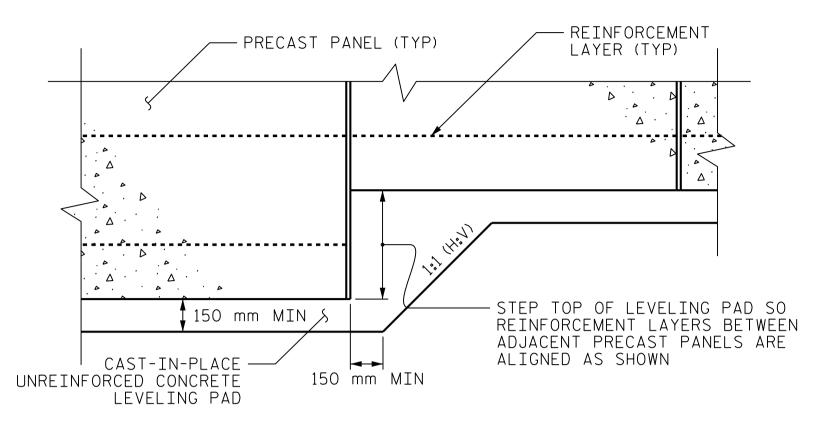

REVIEWED BY: JAMES R. BATTS

DATE: 02/2015





## LEVELING PAD STEP DETAILS



## CONCRETE DITCH BEHIND WALL WITH CONCRETE COPING

#SEE ROADWAY PLANS FOR FINISHED GRADE AND DITCH DETAILS.

##SEE WALL ENVELOPE FOR GRADE ELEVATIONS.

FOR CONCRETE DITCHES, SEE SECTION 850 OF THE STANDARD SPECIFICATIONS.

## PROJECT NO.: R-2413CA

ROCKINGHAM COUNTY

STATION: 13+51 -NC68\_SB- LT

SHEET 6 OF 8



MSE RETAINING WALL NO. 3 TYPICAL SECTION & DETAILS FOR MSE WALL WITH PANELS

| REVISIONS |    |      |     |    |      | SHEET |
|-----------|----|------|-----|----|------|-------|
| NO.       | BY | DATE | NO. | BY | DATE | NO.   |
| 1         |    |      | 3   |    |      | W-6   |
| 2         |    |      | 4   |    |      | ****  |