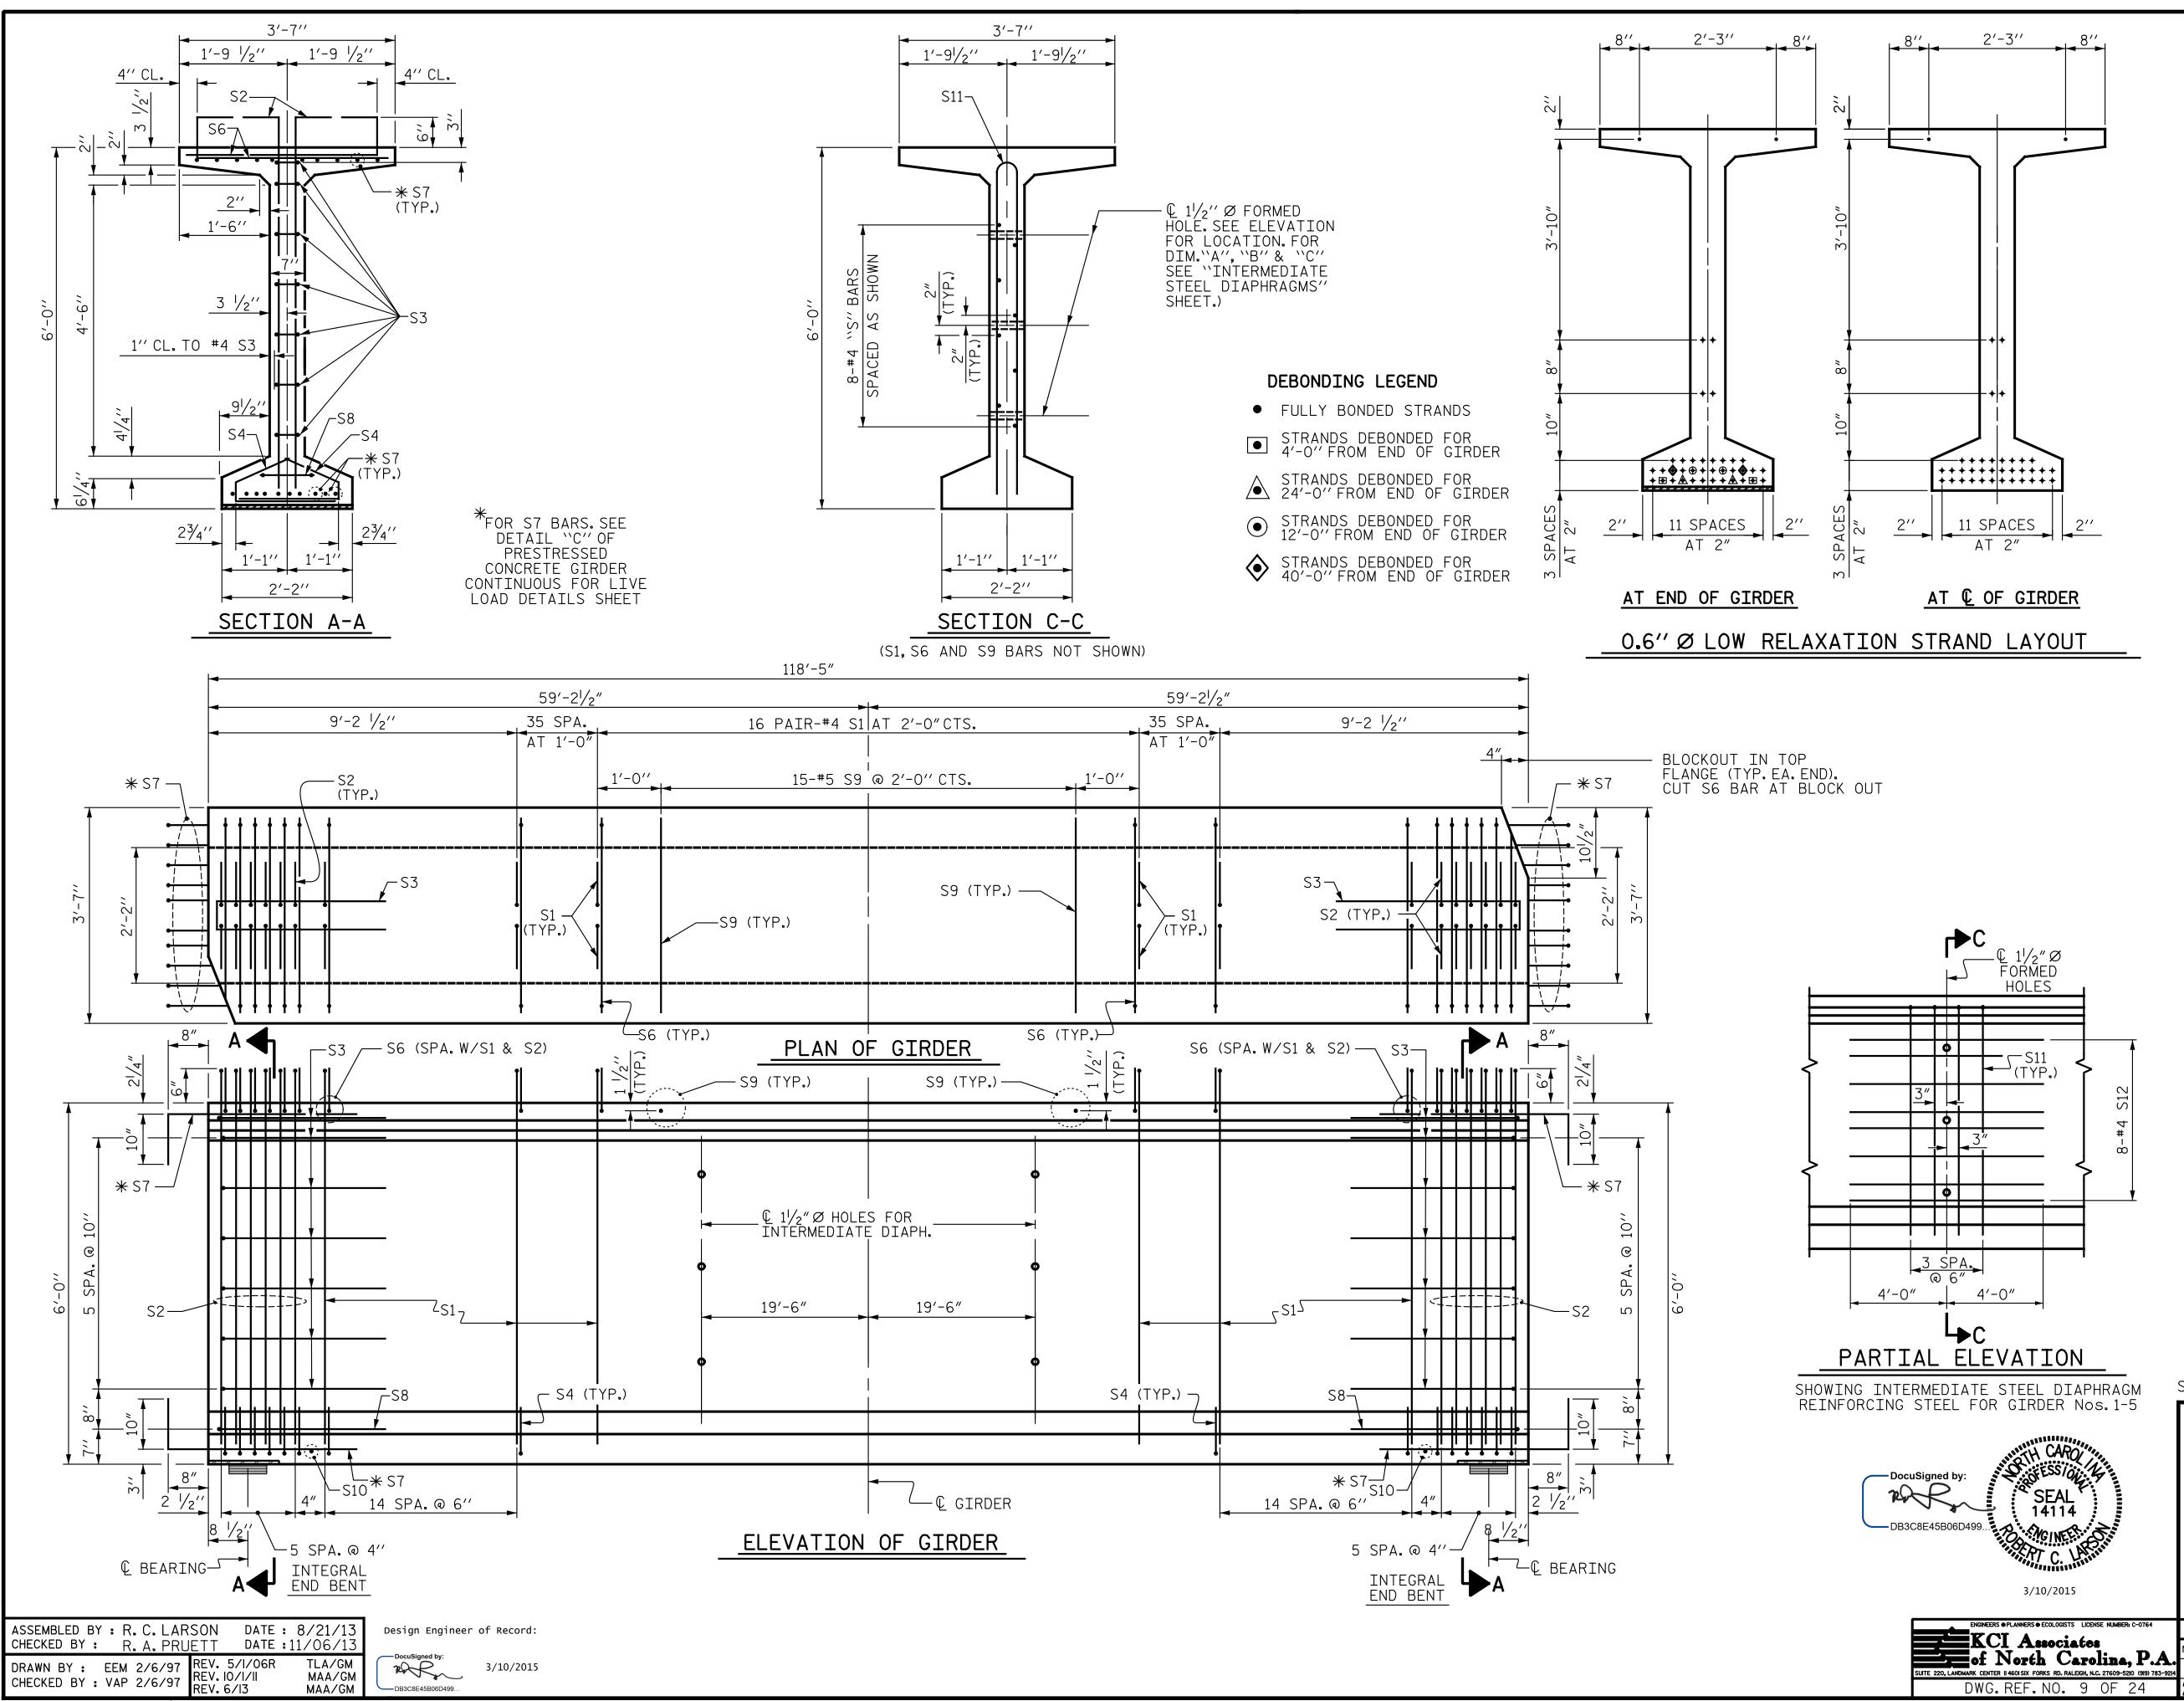

|                                                                    | 0.6" Ø L. R. GRADE 270 STRANDS                                                          |               |                      |            |                                          |                      |  |
|--------------------------------------------------------------------|-----------------------------------------------------------------------------------------|---------------|----------------------|------------|------------------------------------------|----------------------|--|
|                                                                    | AREA                                                                                    |               | ULTIMATE<br>STRENGTH |            |                                          | APPLIED<br>PRESTRESS |  |
|                                                                    | (SQUARE INCHES)                                                                         |               | (LBS. PER STRAND)    |            |                                          | (LBS, PER STRAND)    |  |
|                                                                    | 0.2                                                                                     | 17            | 58,600               |            | 2                                        | 43,950               |  |
|                                                                    |                                                                                         |               |                      |            | NE GDR                                   |                      |  |
|                                                                    | BAR<br>S1                                                                               | NUMBER<br>228 | SIZE<br>#4           | TYPE<br>1  | 6'-10                                    |                      |  |
|                                                                    | S2<br>S3                                                                                | 24<br>14      | #5<br>#4             | 1          | 6'-10<br>8'-5                            |                      |  |
|                                                                    | S4<br>S6                                                                                | 84<br>252     | #4<br>#5             | 3          | <u> </u>                                 |                      |  |
|                                                                    | ₩ S7<br>S8                                                                              | 40<br>2       | #5<br>#5             | STR<br>2   | 3′-8<br>9′-0                             |                      |  |
|                                                                    | S9<br>S10                                                                               | 15<br>2       | #5<br>#3             | STR<br>STR | 3'-3<br>1'-10                            | ′′ 51                |  |
|                                                                    | S11                                                                                     | 8             | #5                   | 5          | 11'-6<br>8'-0                            | 51 96                |  |
|                                                                    | S12                                                                                     | 16            | #4                   | STR        | 8'-0                                     | ··· 86               |  |
|                                                                    |                                                                                         |               |                      |            |                                          |                      |  |
|                                                                    | * NOTE: S7 BARS SHALL BE BENT BEFORE<br>SHIPMENT, HEAT BENDING SHALL                    |               |                      |            |                                          |                      |  |
|                                                                    | NOI BE ALLOWED.                                                                         |               |                      |            |                                          |                      |  |
|                                                                    | BAR TYPES                                                                               |               |                      |            |                                          |                      |  |
|                                                                    | 58 101/2"                                                                               |               |                      |            |                                          |                      |  |
|                                                                    |                                                                                         |               |                      |            |                                          |                      |  |
|                                                                    |                                                                                         | 6'-2"         |                      | 2          | 4'-0"                                    | 4'-0¾"               |  |
|                                                                    |                                                                                         |               |                      |            |                                          |                      |  |
|                                                                    |                                                                                         |               |                      |            |                                          |                      |  |
|                                                                    | $\begin{bmatrix} 9 \\ 13^3/4 \end{bmatrix} \xrightarrow{7^1/2''} \xrightarrow{7^1/2''}$ |               |                      |            |                                          |                      |  |
|                                                                    |                                                                                         |               |                      |            |                                          |                      |  |
|                                                                    | 2"RAD.<br>2"RAD.                                                                        |               |                      |            |                                          |                      |  |
|                                                                    | 1'-8" (4) m                                                                             |               |                      |            |                                          |                      |  |
|                                                                    | $ \begin{array}{c} & & \\ & & \\ & & \\ & & \\ \end{array} $                            |               |                      |            |                                          |                      |  |
|                                                                    | ALL BAR DIMENSIONS ARE OUT-TO-OUT                                                       |               |                      |            |                                          |                      |  |
|                                                                    | QU                                                                                      | ANTITI        | ES FO                |            |                                          | RDER                 |  |
|                                                                    |                                                                                         |               |                      |            | 7000 PSI 0.6" Ø<br>CONCRETE L.R. STRANDS |                      |  |
|                                                                    |                                                                                         |               | LB.<br>3004          |            | C.Y.<br>25.4                             | No.<br>38            |  |
|                                                                    | GIRDERS REQUIRED                                                                        |               |                      |            |                                          |                      |  |
|                                                                    | NUM                                                                                     |               | LENGTH               |            |                                          | TOTAL LENGTH         |  |
|                                                                    | 5                                                                                       |               | 118′-5″              |            |                                          | 592'-1″              |  |
|                                                                    |                                                                                         |               |                      |            |                                          |                      |  |
| F                                                                  | PROJECT NO. <u>R-2514D</u>                                                              |               |                      |            |                                          |                      |  |
| JONES COUNTY                                                       |                                                                                         |               |                      |            |                                          |                      |  |
| STATION: 320+39.56 -L-                                             |                                                                                         |               |                      |            |                                          |                      |  |
|                                                                    |                                                                                         |               |                      |            |                                          |                      |  |
| SHEET 1 OF 3                                                       |                                                                                         |               |                      |            |                                          |                      |  |
| STATE OF NORTH CAROLINA<br>DEPARTMENT OF TRANSPORTATION<br>RALEIGH |                                                                                         |               |                      |            |                                          |                      |  |
| STANDARD                                                           |                                                                                         |               |                      |            |                                          |                      |  |
| 72" PRESTRESSED CONCRETE                                           |                                                                                         |               |                      |            |                                          |                      |  |
| MODIFIED BULB TEE                                                  |                                                                                         |               |                      |            |                                          |                      |  |
| CONTINUOUS FOR LIVE LOAD<br>STD. NO. PCG8 RIGHT LANE               |                                                                                         |               |                      |            |                                          |                      |  |
| REVISIONS SHEET NO.                                                |                                                                                         |               |                      |            |                                          |                      |  |
| NO.                                                                | BY:                                                                                     | DATE:         | NO. BY               | <b>':</b>  | DATE:                                    | SO2-9                |  |
| ⊧∎<br>2                                                            |                                                                                         |               | 4                    |            |                                          | SHEETS<br>S02-24     |  |