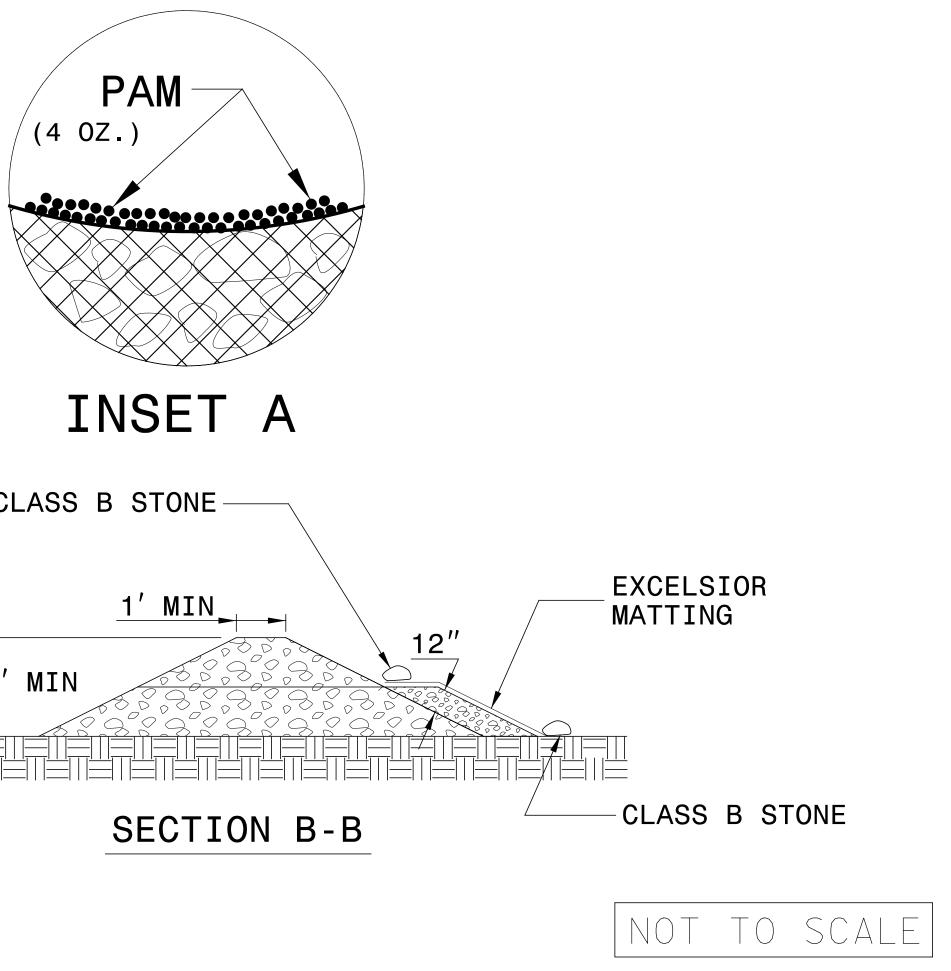

## NOTES:

INSTALL TEMPORARY ROCK SILT CHECK TYPE A IN ACCORDANCE WITH ROADWAY STANDARD DRAWING NO. 1633.01.

USE EXCELSIOR FOR MATTING MATERIAL AND ANCHOR MATTING SECTION AT TOP AND BOTTOM WITH CLASS B STONE.

PRIOR TO POLYACRYLAMIDE (PAM) APPLICATION, OBTAIN A SOIL SAMPLE FROM PROJECT LOCATION, AND FROM OFFSITE MATERIAL, AND ANALYZE FOR APPROPRIATE PAM FLOCCULANT TO BE APPLIED TO EACH ROCK SILT CHECK.

INITIALLY APPLY 4 OUNCES OF POLYACRYLAMIDE (PAM) TO TOP OF MATTING SECTION AND AFTER EVERY RAINFALL EVENT THAT EQUALS OR EXCEEDS 0.50 INCHES.