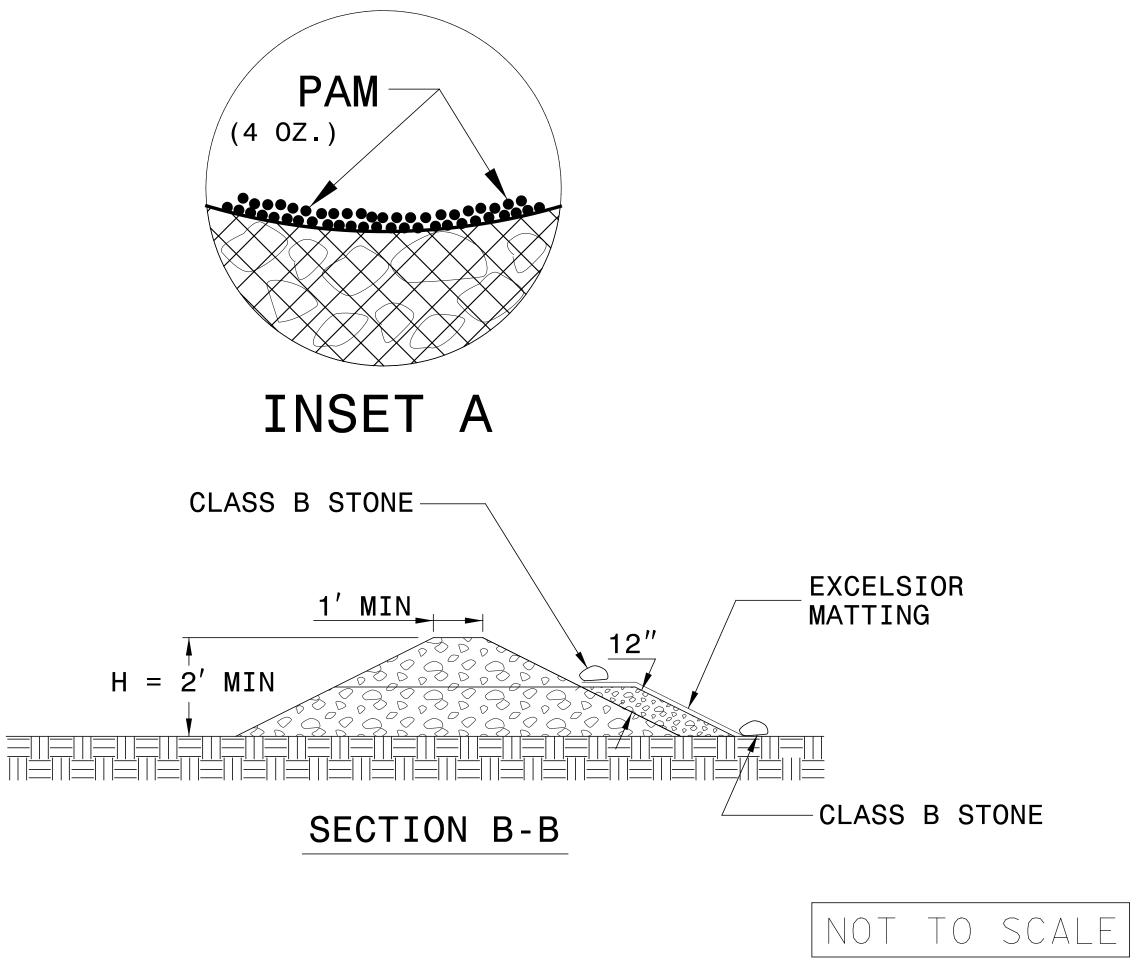

## NOTES:

INSTALL TEMPORARY ROCK SILT CHECK TYPE A IN ACCORDANCE WITH ROADWAY STANDARD DRAWING NO. 1633.01.

USE EXCELSIOR FOR MATTING MATERIAL AND ANCHOR MATTING SECTION AT TOP AND BOTTOM WITH CLASS B STONE.

PRIOR TO POLYACRYLAMIDE (PAM) APPLICATION, OBTAIN A SOIL SAMPLE FROM PROJECT LOCATION, AND FROM OFFSITE MATERIAL, AND ANALYZE FOR APPROPRIATE PAM FLOCCULANT TO BE APPLIED TO EACH ROCK SILT CHECK.

INITIALLY APPLY 4 OUNCES OF POLYACRYLAMIDE (PAM) TO TOP OF MATTING SECTION AND AFTER EVERY RAINFALL EVENT THAT EQUALS OR EXCEEDS 0.50 INCHES.