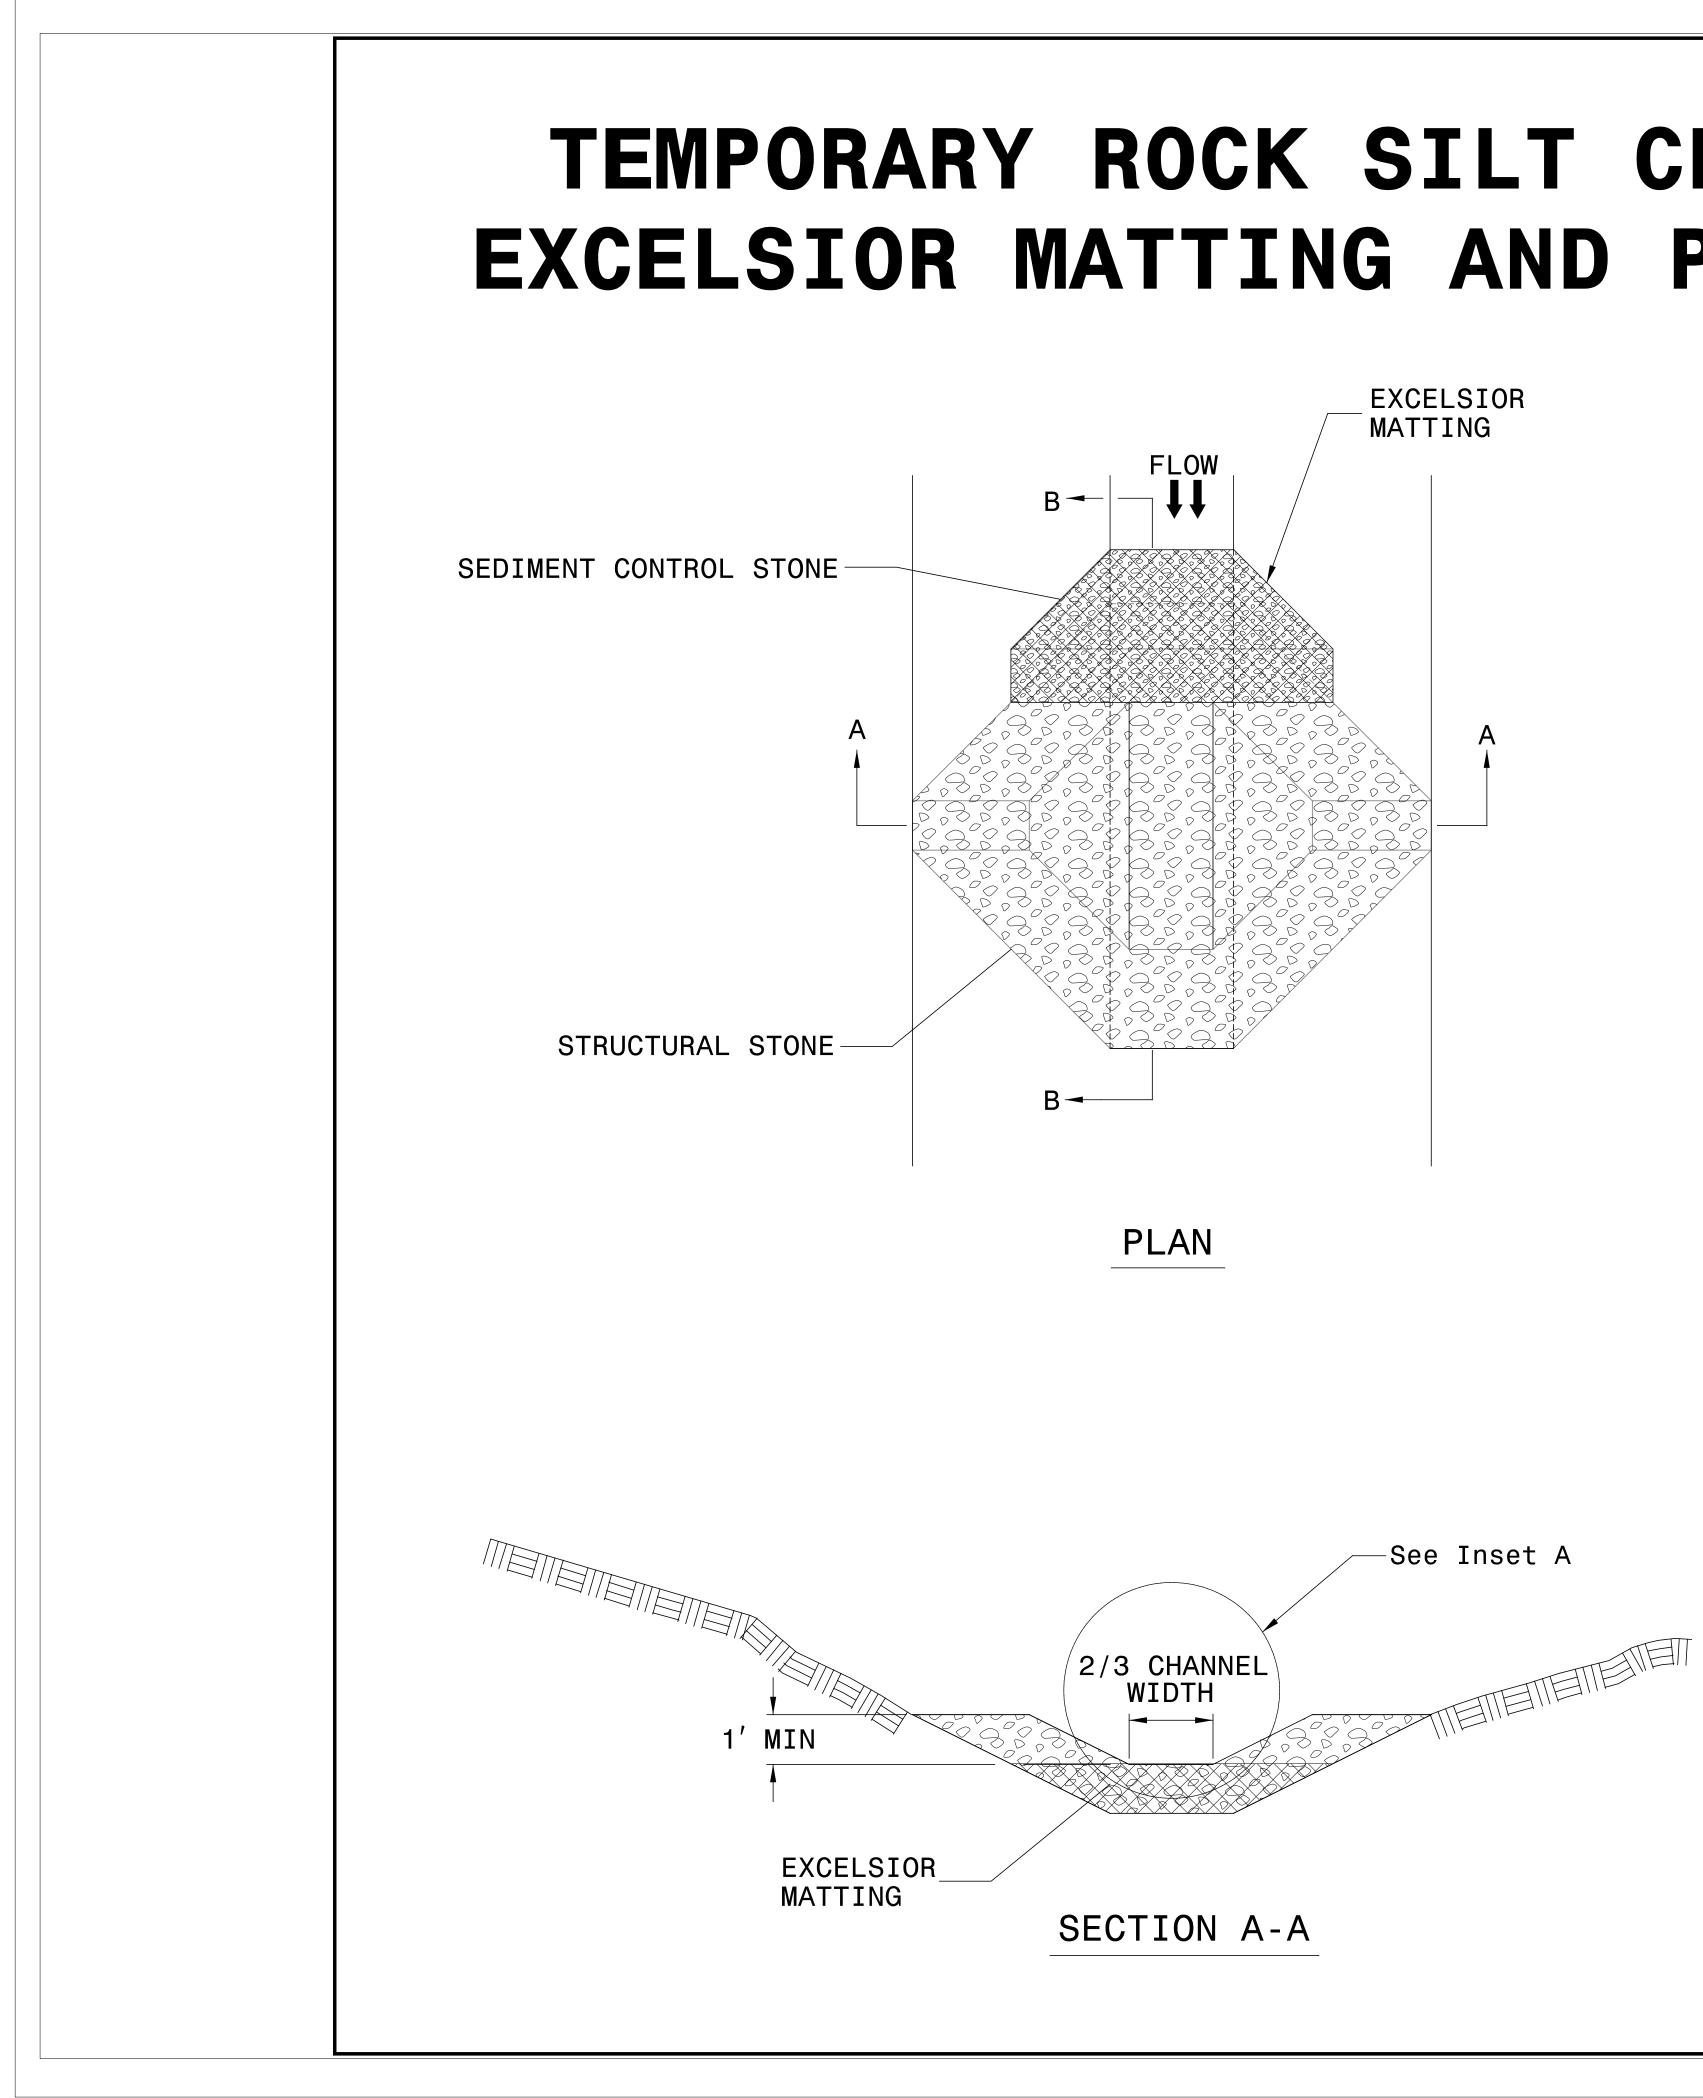

## TEMPORARY ROCK SILT CHECK TYPE 'A' WITH EXCELSIOR MATTING AND POLYACRYLAMIDE (PAM)

## NOTES:

INSTALL TEMPORARY ROCK SILT CHECK TYPE A IN ACCORDANCE WITH ROADWAY STANDARD DRAWING NO. 1633.01.

USE EXCELSIOR FOR MATTING MATERIAL AND ANCHOR MATTING SECTION AT TOP AND BOTTOM WITH CLASS B STONE.

PRIOR TO POLYACRYLAMIDE (PAM) APPLICATION, OBTAIN A SOIL SAMPLE FROM PROJECT LOCATION, AND FROM OFFSITE MATERIAL, AND ANALYZE FOR APPROPRIATE PAM FLOCCULANT TO BE APPLIED TO EACH ROCK SILT CHECK.

INITIALLY APPLY 4 OUNCES OF POLYACRYLAMIDE (PAM) TO TOP OF MATTING SECTION AND AFTER EVERY RAINFALL EVENT THAT EQUALS OR EXCEEDS 0.50 INCHES.