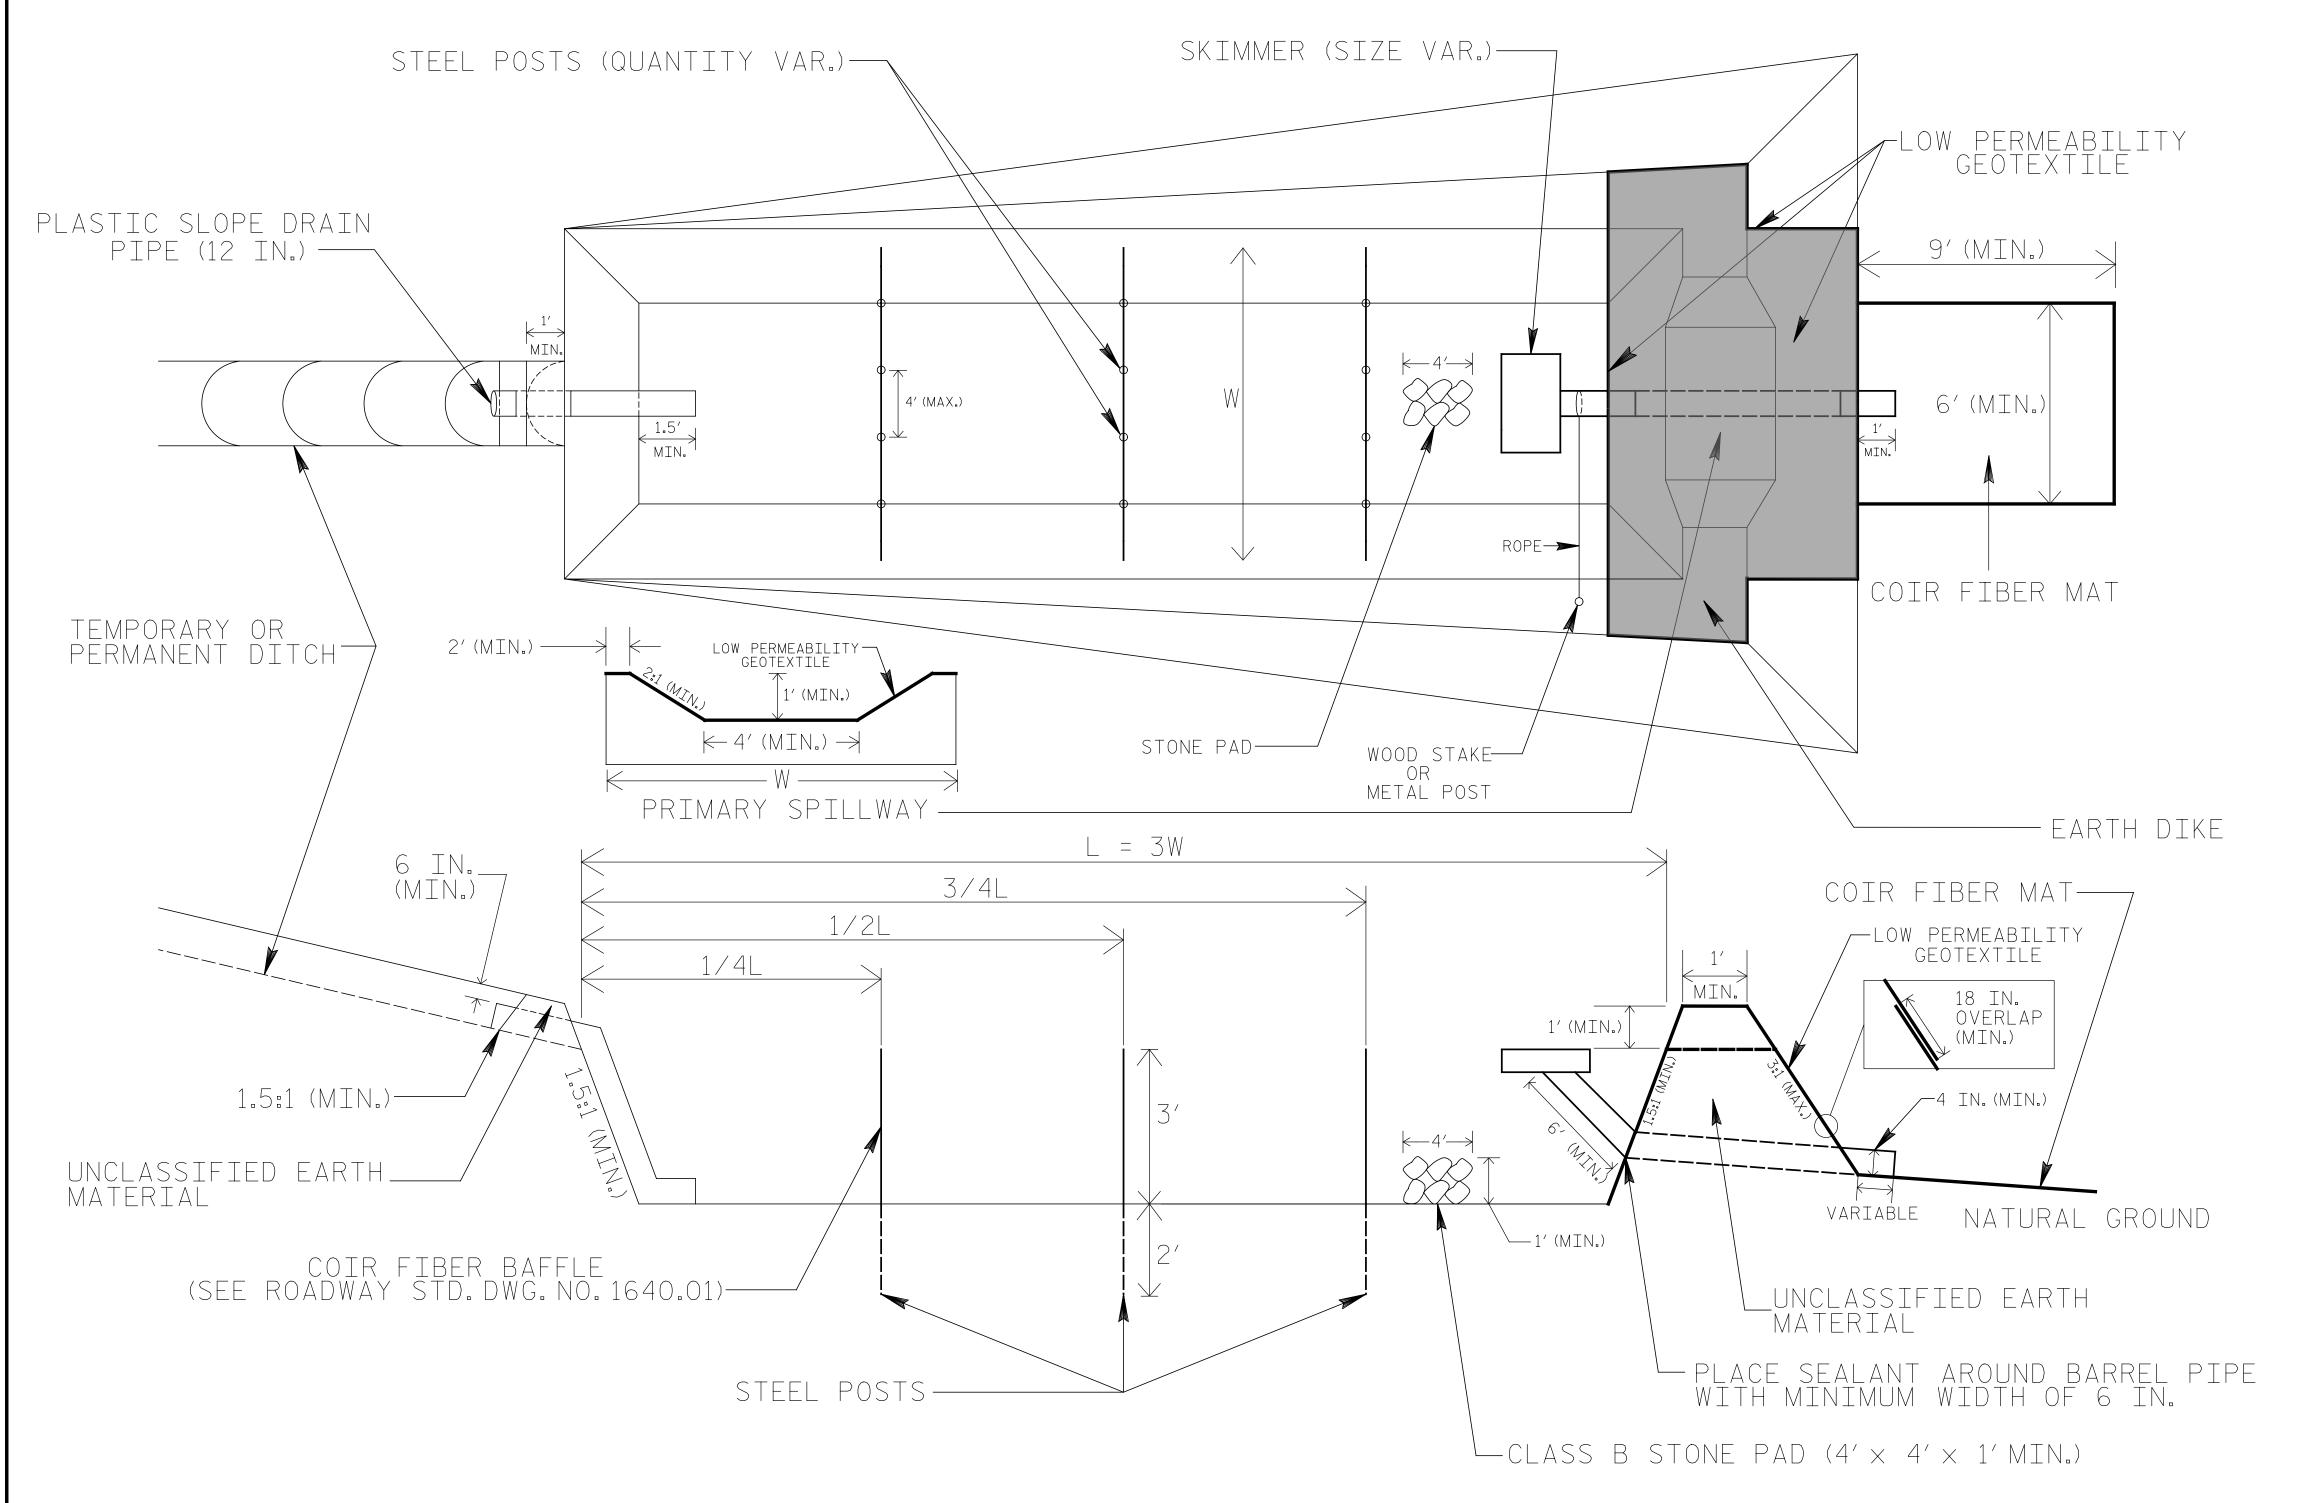

## SKIMMER BASIN WITH BAFFLES DETAIL (EAST)

## 1-2" 1-2 12-24" #10 STEEL REINFORCEMENT BAR **▶DIAMETER BEND** 24" 1" (nominal) STAPLE

2" x 2" (nominal)

WOODEN' STAKE

## COIR FIBER MAT ANCHOR OPTIONS

NOT TO SCALE

## NOTES

- 1. SEED AND PLACE MATTING FOR EROSION CONTROL ON INTERIOR AND EXTERIOR SIDESLOPES.
- 2. LIMIT EARTH DIKE HEIGHT TO 5 FT.

- 3. FOR BASIN DEPTH OF 3 FT., THE MINIMUM BASIN WIDTH SHALL BE 9 FT.
  4. DETERMINE PRIMARY SPILLWAY WEIR LENGTH (FT.) USING Q/O.4, WHERE Q IS FLOW RATE (CFS) INTO BASIN.
  5. PLASTIC SLOPE DRAIN PIPE AT INLET OF BASIN MAY BE REPLACED BY FILTRATION GEOTEXTILE OR TARP AS DIRECTED.
- 6. LOW PERMEABILITY GEOTEXTILE FOR PRIMARY SPILLWAY SHALL BE ONE CONTINUOUS PIECE OF MATERIAL OR OVERLAPPED 18 IN. (MIN.).