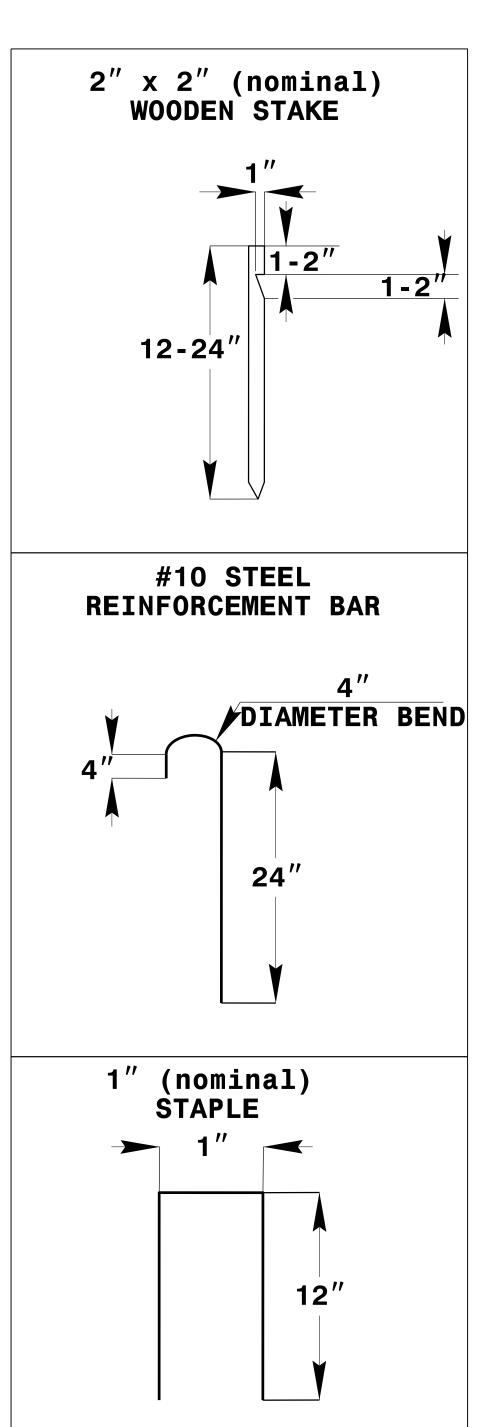

## SKIMMER BASIN WITH BAFFLES DETAIL







## COIR FIBER MAT **ANCHOR OPTIONS**

NOT TO SCALE

## NOTES

- 1. SEED AND PLACE MATTING FOR EROSION CONTROL ON INTERIOR AND EXTERIOR SIDESLOPES.
- 2. LIMIT EARTH DIKE HEIGHT TO 5 FT.

- 3. FOR BASIN DEPTH OF 3 FT., THE MINIMUM BASIN WIDTH SHALL BE 9 FT.
  4. DETERMINE PRIMARY SPILLWAY WEIR LENGTH (FT.) USING Q/O.4, WHERE Q IS FLOW RATE (CFS) INTO BASIN.
  5. PLASTIC SLOPE DRAIN PIPE AT INLET OF BASIN MAY BE REPLACED BY FILTRATION GEOTEXTILE OR TARP AS DIRECTED.
  6. SOIL STABILIZATION GEOTEXTILE FOR PRIMARY SPILLWAY SHALL BE ONE CONTINUOUS PIECE OF MATERIAL OR OVERLAPPED 18 IN. (MIN.).