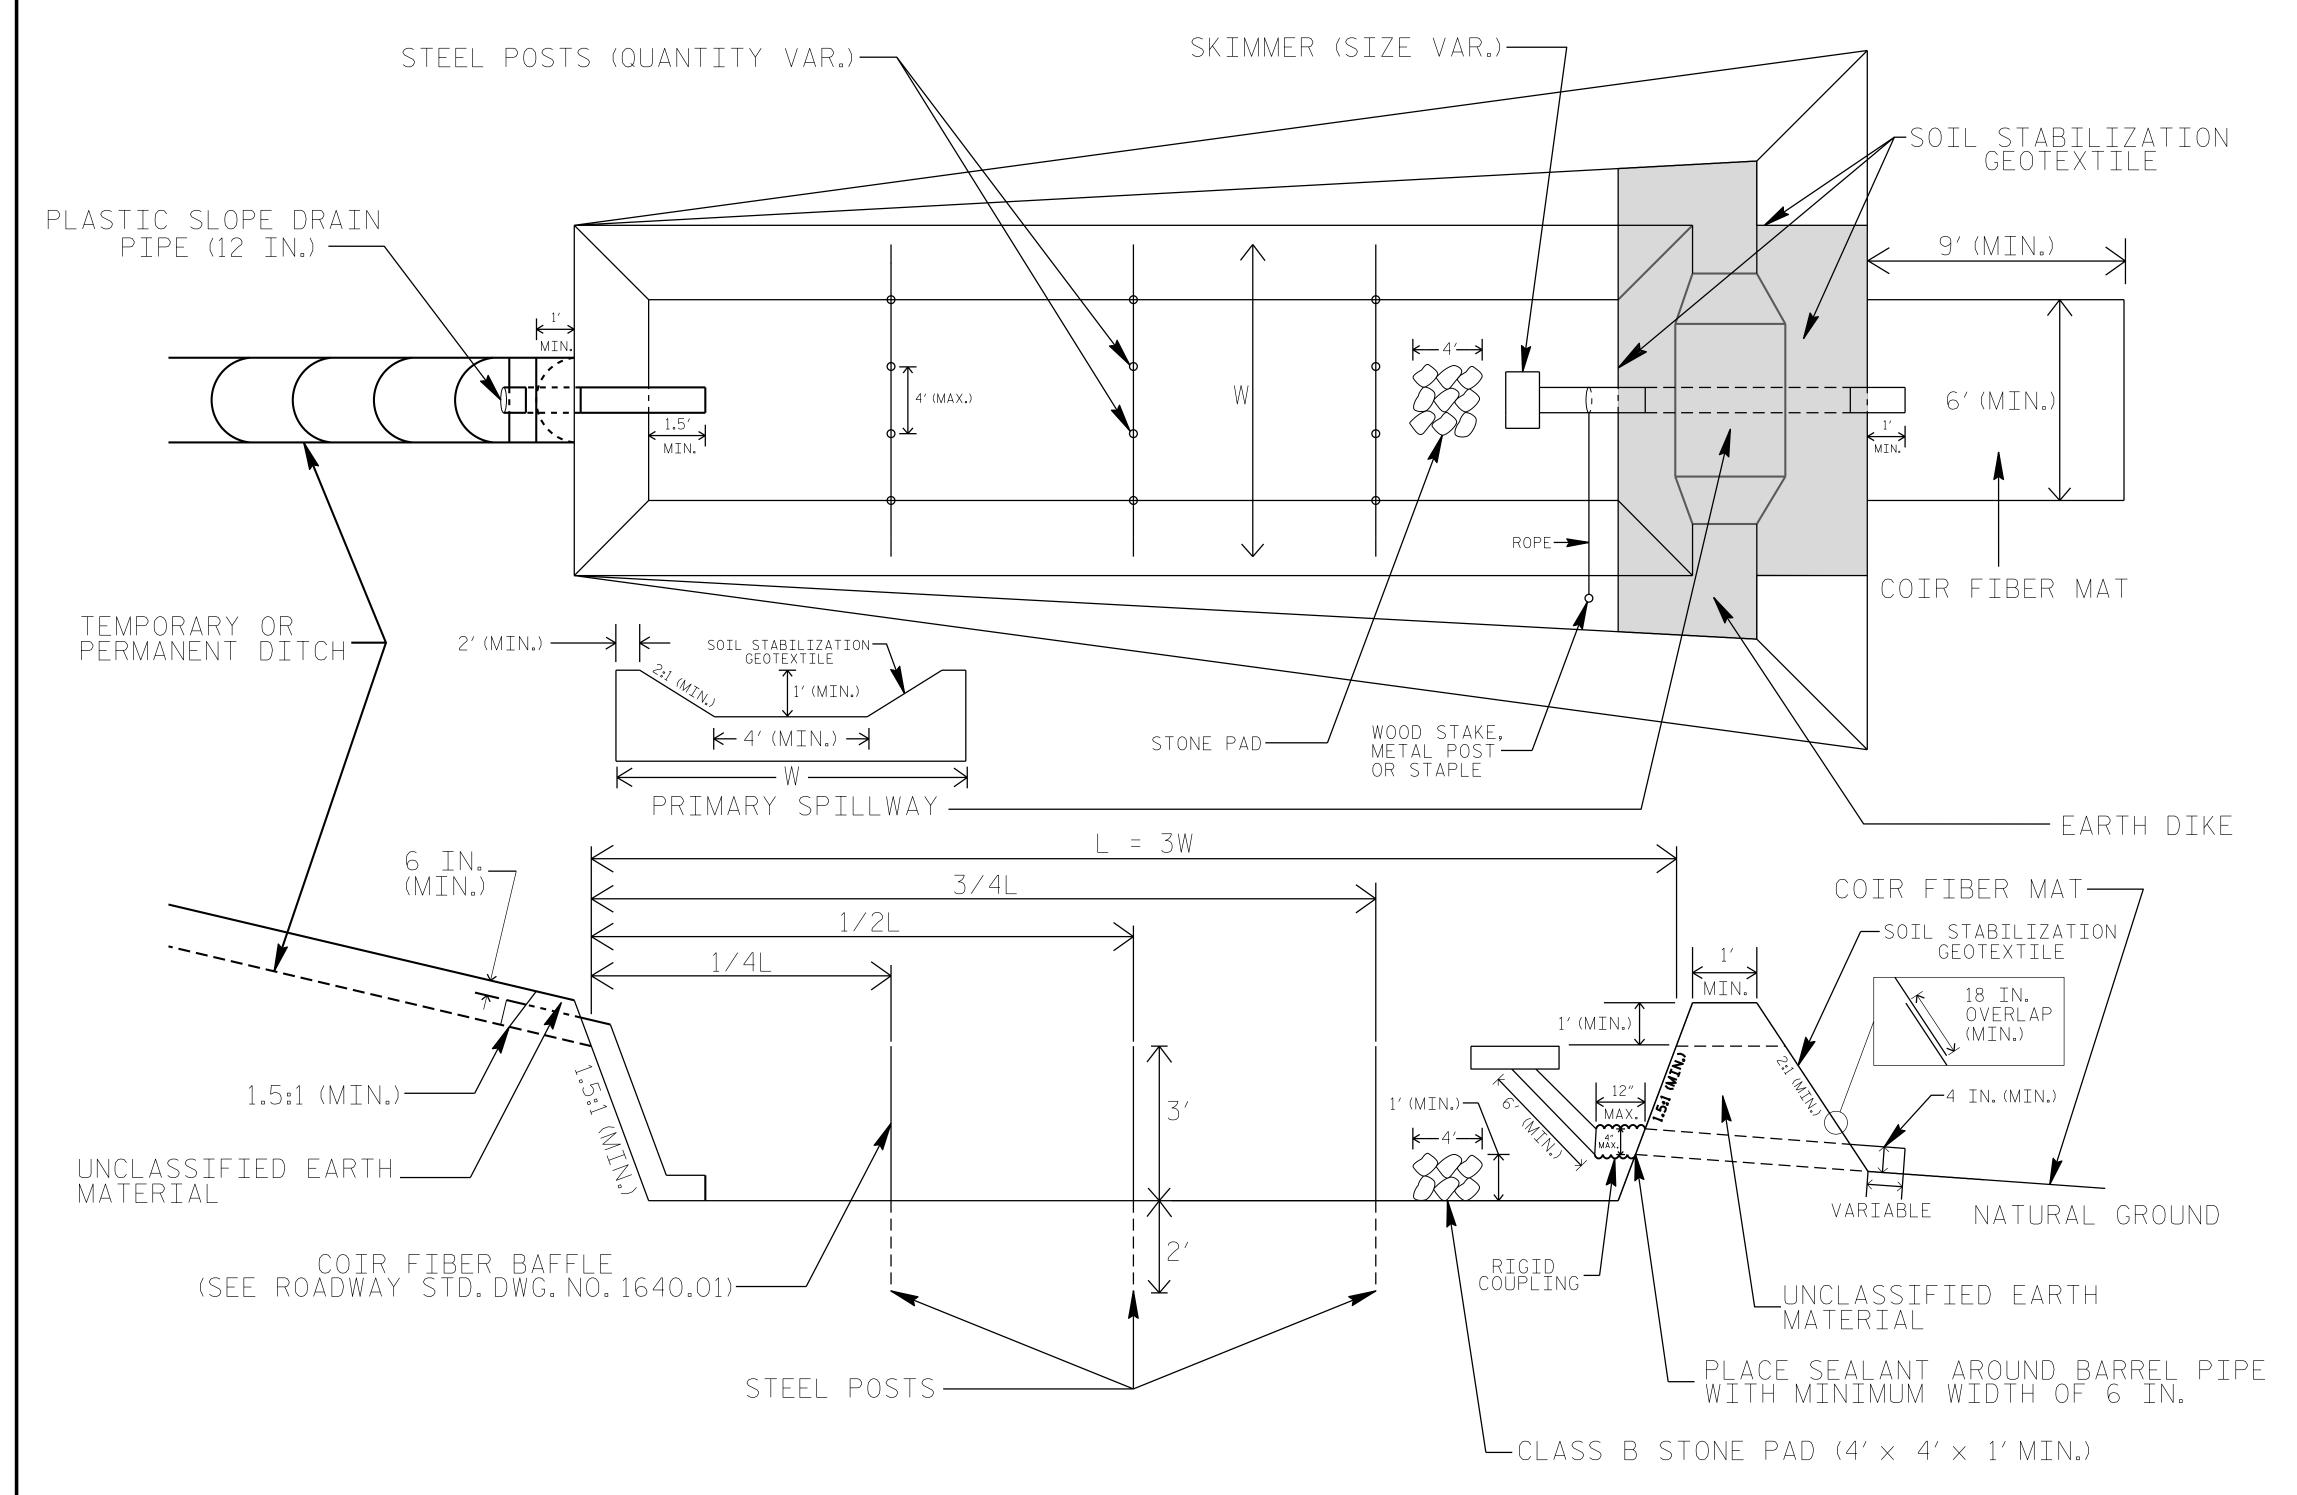

## SKIMMER BASIN WITH BAFFLES DETAIL

## NOTES

- 1. SEED AND PLACE MATTING FOR EROSION CONTROL ON INTERIOR AND EXTERIOR SIDESLOPES.
- 2. LIMIT EARTH DIKE HEIGHT TO 5 FT.

- 3. FOR BASIN DEPTH OF 3 FT., THE MINIMUM BASIN WIDTH SHALL BE 9 FT.
  4. DETERMINE PRIMARY SPILLWAY WEIR LENGTH (FT.) USING Q/O.4, WHERE Q IS FLOW RATE (CFS) INTO BASIN.
  5. PLASTIC SLOPE DRAIN PIPE AT INLET OF BASIN MAY BE REPLACED BY FILTRATION GEOTEXTILE OR TARP AS DIRECTED.
  6. SOIL STABILIZATION GEOTEXTILE FOR PRIMARY SPILLWAY SHALL BE ONE CONTINUOUS PIECE OF MATERIAL OR OVERLAPPED 18 IN. (MIN.).