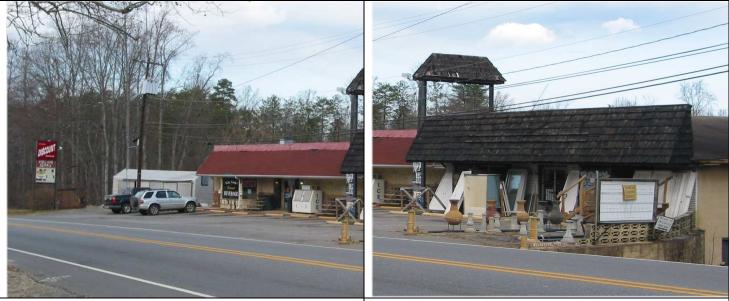

#### 5) **Property Name:**

Discount Beverage, Inc. 2507 S. Sterling St. Morganton, NC 28655

Facility ID #: N/A

**Property Owner:** 

Claude & Shirley Whitt 2505 S. Sterling St. Morganton, NC 28655

UST Owner: N/A

This specialty convenience store is located north of NC 18 and set back 55 feet from the highway median. The building design is similar to most 60's-80's gas stations and convenience stores. The owners-managers of Discount Beverage stated that a gas station was never located on this parcel. The UST Section's registry does not have a record for this site and there is no evidence of USTs or UST removal. This site will have a low impact to this project.

| 6) | Property Name:             | Property Owner:        |
|----|----------------------------|------------------------|
|    | World of Concrete Statuary | Claude & Shirley Whitt |
|    | 2509 S. Sterling St.       | 2505 S. Sterling St.   |
|    | Morganton, NC 28655        | Morganton, NC 28655    |
|    | Facility ID #: N/A         | UST Owner: N/A         |

This closed business is attached to, and southeast from Discount Beverage on the north side of NC 18. The storefront is set back 53 feet from the NC 18 centerline. The building design is similar to most 60's-80's gas stations and convenience stores. The owners-managers of Discount Beverage stated that a gas station was never located on this parcel. The UST Section's registry does not have a record for this site and there is no evidence of USTs or UST removal. This site will have a low impact to this project.

# Site Photographs 2/21/2007

**Site 5**: Discount Beverage. View to the northwest across NC 18.

**Site 6**: World of Concrete Statuary. View to the northwest across NC 18.

NC 18.