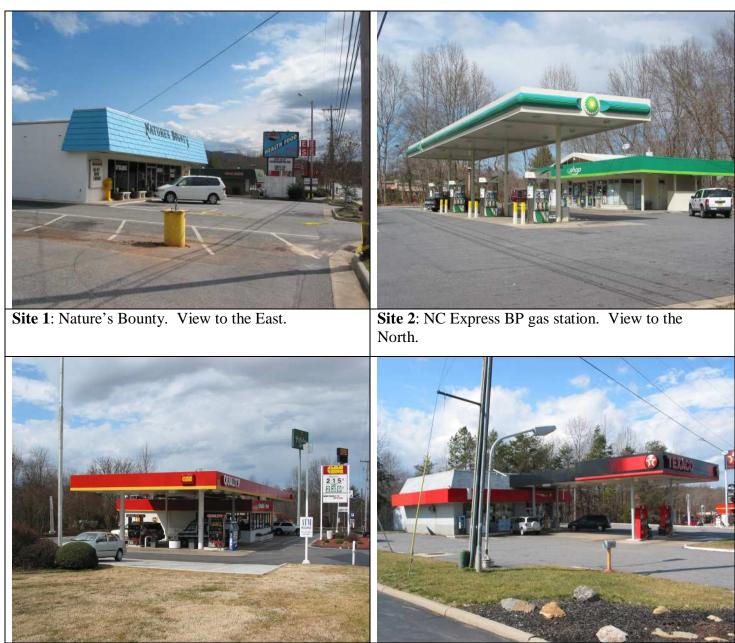

| 3)                      | Property Name:                        | Property Owner:                                            |
|-------------------------|---------------------------------------|------------------------------------------------------------|
|                         | Quality Mart 22                       | Quality Oil Co., LLC                                       |
|                         | 2302 S. Sterling St.                  | Loc 715 Mart 22                                            |
|                         | Morganton, NC 28655                   | 1540 Silas Creek Parkway                                   |
|                         | -                                     | Winston-Salem, NC 27127                                    |
| Facility ID #: 0-023414 | Facility ID #: 0-023414               | UST Owner:                                                 |
|                         | Quality Oil Co., LLC                  |                                                            |
|                         |                                       | 1540 Silas Creek Parkway                                   |
|                         |                                       | Winston-Salem, NC 27127                                    |
| This a                  | ctive gas station and convenience sto | re is located near the south quadrant of the I-40 and NC 1 |

This active gas station and convenience store is located near the south quadrant of the I-40 and NC 18 (S. Sterling Street) interchange. The storefront is 87 feet south from the NC 18 median. The four (4) USTs are located behind the building and are 145 feet from the highway. The UST Section's registry does not show any incidents or previous tank removals for this location. There is no other evidence of monitoring wells, USTs or UST removal. **This site will have a low impact to this project.** 

| 4) | Property Name:                 | Property Owner:           |  |
|----|--------------------------------|---------------------------|--|
|    | Southern Convenience 227-10244 | Rutherford Marketer, Inc. |  |
|    | 2308 S. Sterling St.           | 681 NC 120                |  |
|    | Morganton, NC 28655            | Mooresville, NC 28114     |  |
|    | Facility ID #: 0-007797        | UST Owner:                |  |
|    |                                | Petroleum World, Inc.     |  |
|    |                                | 681 NC 120                |  |
|    |                                | Mooresville, NC 28114     |  |
|    |                                |                           |  |

This active Texaco gas station and convenience store is located on the south side of NC 18 and across from the SR 1816 (Steakhouse Rd) intersection. Four (4) USTs are located on site. Two (2) tanks each are located on the northwest and southeast edges of the property. The tanks and pump island are all set back 55 feet from NC 18 (S. Sterling Street. There is no other evidence of monitoring wells, USTs or UST removal. This site will have a low impact to this project.

# Site Photographs 2/21/2007

**Site 3**: Quality Mart 22 gas station. View to the southeast.

**Site 4**: Southern Convenience Texaco gas station. View to the east.