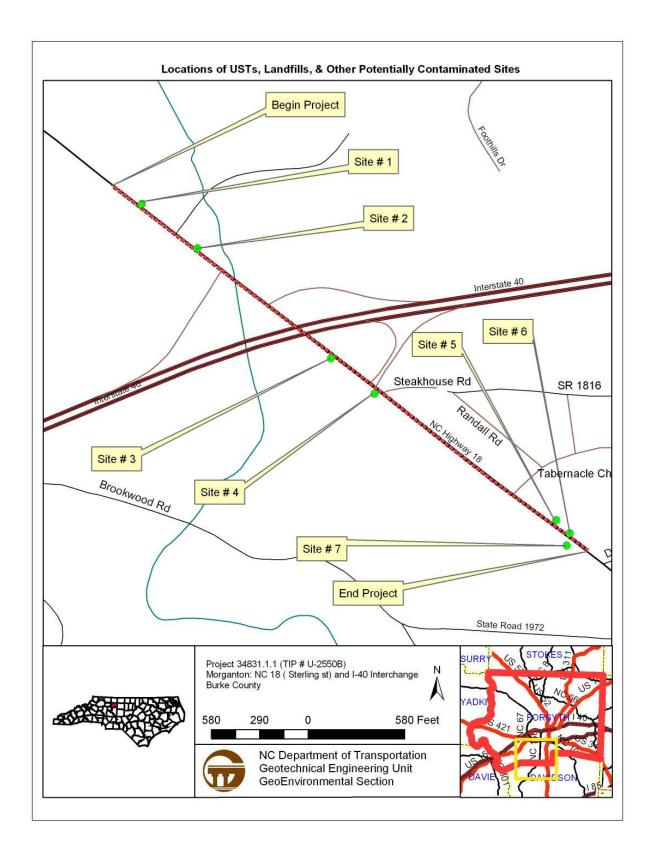

#### **Known and Potential GeoEnvironmental Impact Sites**

| 1) | Property Name:             | Property Owner:     |
|----|----------------------------|---------------------|
|    | Natures Bounty Health Food | Faust Leasing, Inc. |
|    | 2119 S. Sterling St.       | PO Box 240525       |
|    | Morganton, NC 28655        | Charlotte, NC 28224 |
|    | Facility ID #: N/A         | UST Owner: N/A      |

This active health food store is located on the north side of NC 18 (S. Sterling Street) and 560 feet northeast of Grace Hospital Road. The storefront is set back 95 feet from the NC 18 median. From appearances, this store may have once been a convenience store-gas station. However, the property does not appear on the UST Section's registry. There is no evidence of USTs, vets, or UST removal. **This site will have a low impact to this project.** 

| 2) | Property Name:           | Property Owner:          |  |
|----|--------------------------|--------------------------|--|
|    | NC Express               | Jerry & Steve Issacs     |  |
|    | 2205 S. Sterling St.     | Pioneer Petroleum        |  |
|    | Morganton, NC 28655      | PO Box 1176              |  |
|    |                          | Morristown, TN 37816     |  |
|    | Facility ID #: 0-007338  | UST Owner:               |  |
|    | <b>Incident #:</b> 16200 | Issacs Enterprises, Inc. |  |
|    |                          | 1101 N. Fairmont         |  |
|    |                          | Morristown, TN 37816     |  |

This active BP gas station and convenience store is located on the east corner of NC 18 (S. Sterling Street) and Grace Hospital Road. The USTs are northwest of the store and set back 73 feet from the center of NC 18. The UST Section's registry shows three (3) USTs were removed from the property in April 1990, and three (3) additional USTs were removed in June 1998. Contamination was found during the 1990 removal, and the property was assigned incident # 16200. There is no other evidence of USTs or UST removal, or monitoring wells. **This site will have a low impact to this project**.