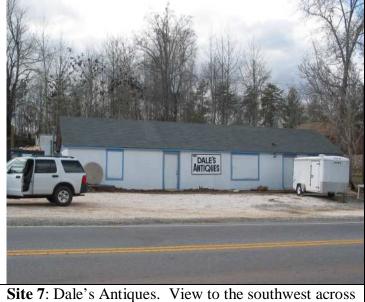

Property Name: Dale's Antiques 2570-80 NC 18 S Morganton, NC 28655

7)

**Property Owner:** Mary & Donnie Dale 3142 Houser Lane Valdese, NC 28690

Facility ID #: N/A

UST Owner: N/A

This storage building for an antique business appears to be a former auto repair garage. The structure is 62 feet from the NC 18 median and is on the south side of the highway. The Burke County 1994 aerial photos show an active business, with vehicles parked at the front of, and behind this building. The local residents did not recall the history of this parcel. There is no visible evidence of hydraulic lifts, USTs or UST removal. **This site will have a low impact to this project.** 