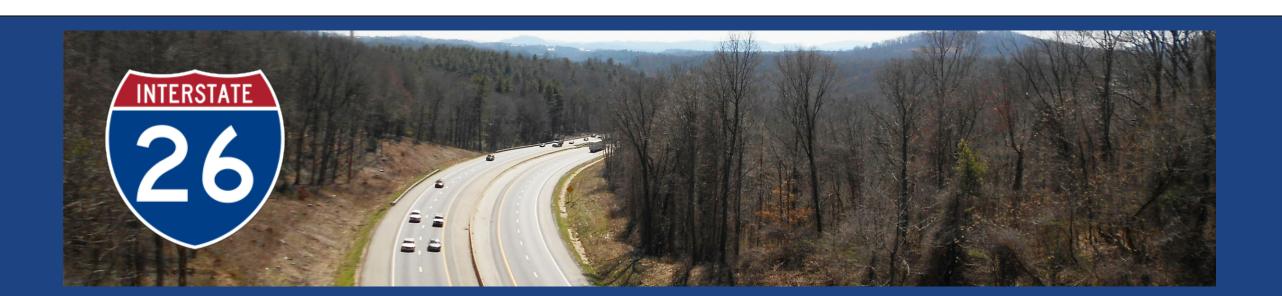

# OTHER STATE TRANSPORTATION IMPROVEMENT PROGRAM (STIP) PROJECTS

INTERSTATE

# STIP PROJECT NOS. I-4400/I-4700 I-26 WIDENING HENDERSON COUNTY

**BUNCOMBE COUNTY** 

## BLUE RIDGE PARKWAY