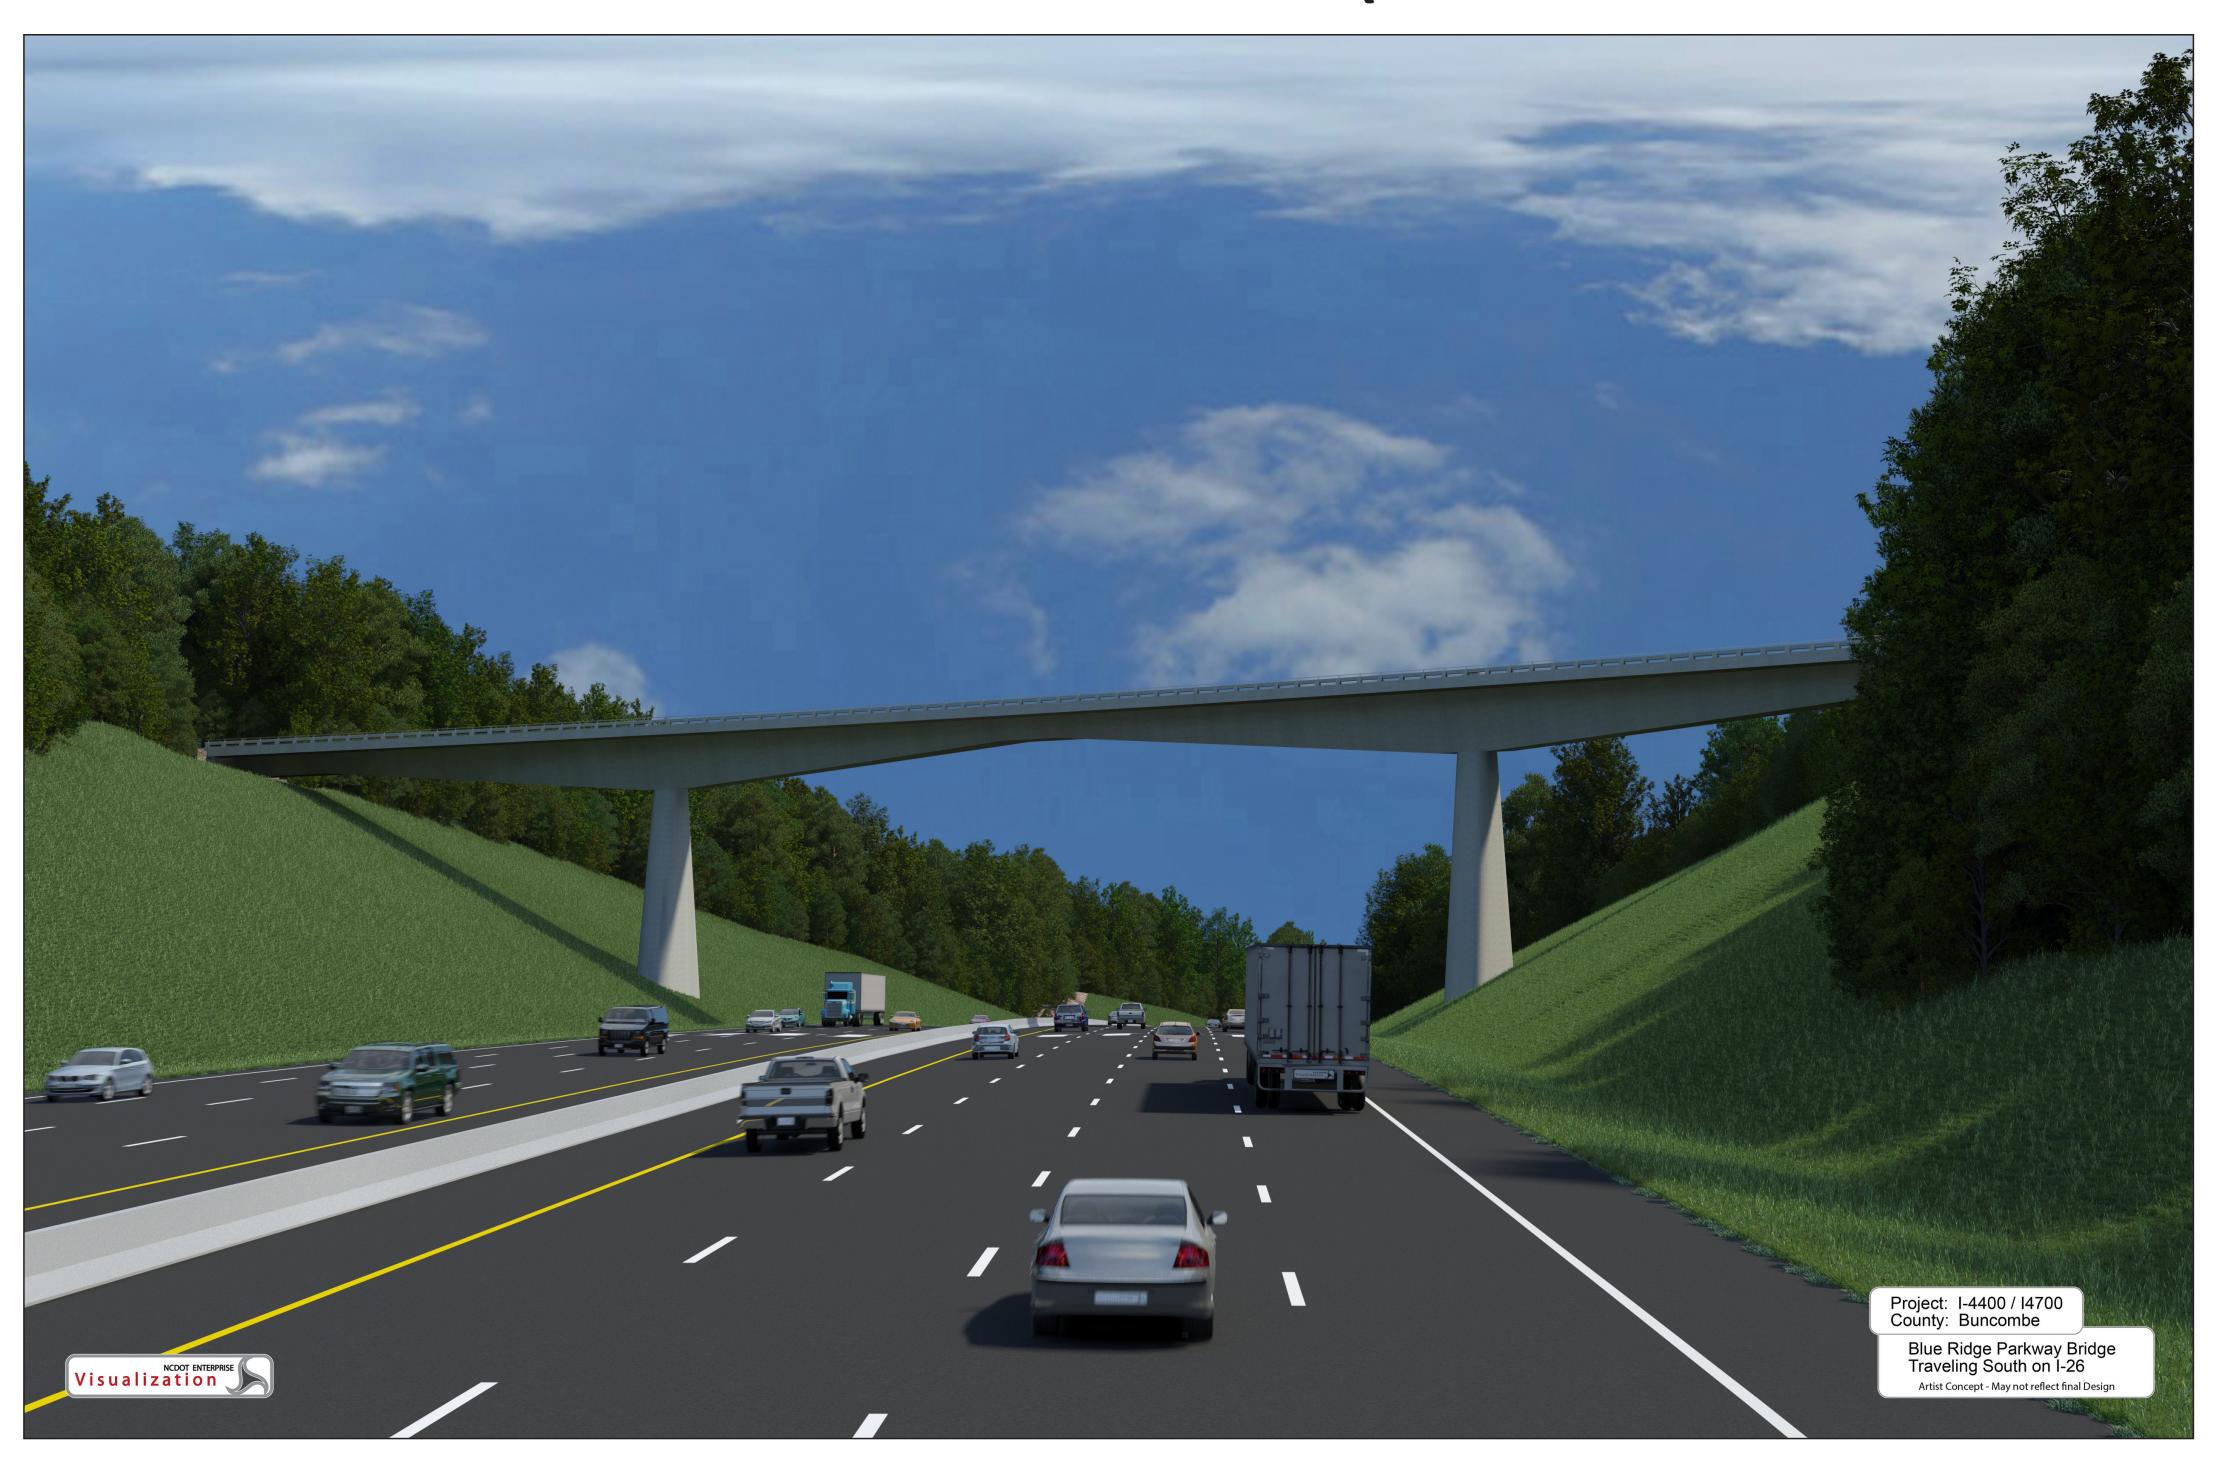

#### VISUALIZATION

#### PROPOSED BLUE RIDGE PARKWAY BRIDGE (SOUTHBOUND FROM I-26)