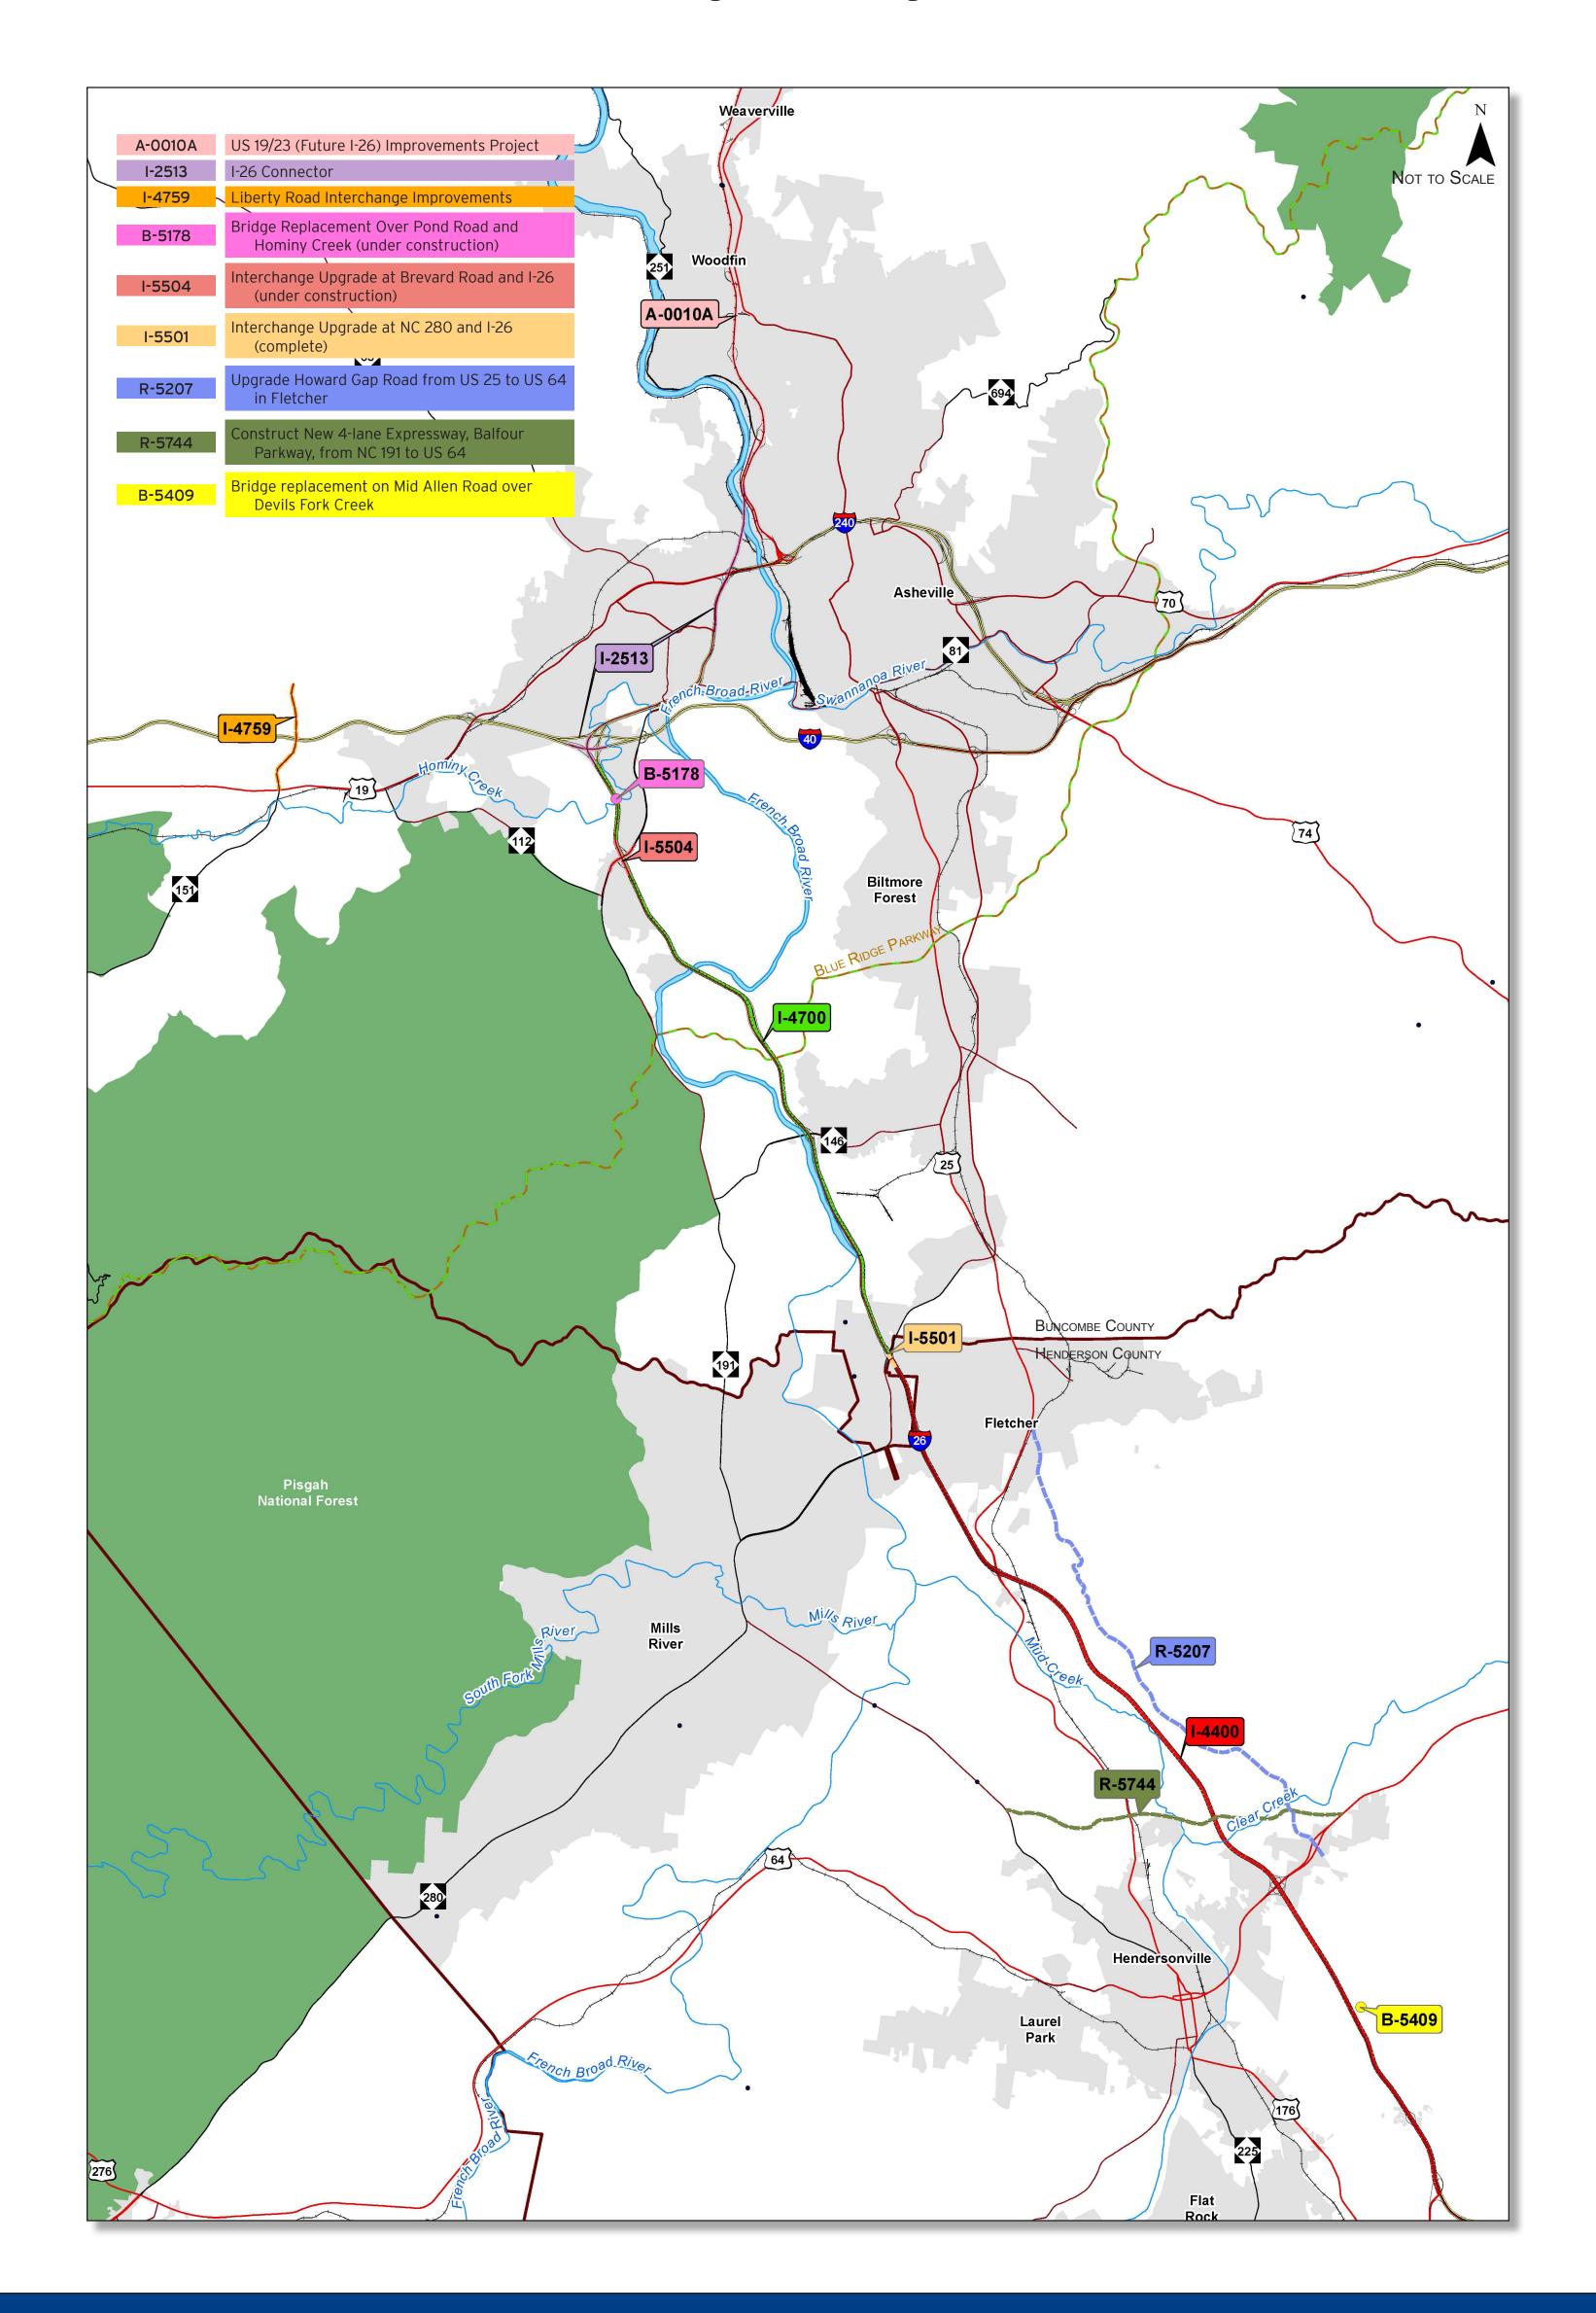

Confirm or Select Preferred Alternative** 

Publish Final EIS & Record of Decision (ROD)<sup>1</sup>

Purchase Right of Way<sup>2</sup>

**Construct Project<sup>2</sup>** 

<sup>1</sup>Requires Federal Highway Administration approval <sup>2</sup>Assuming project approval and availability of funding



Opportunity for Public Input Throughout the Process



### PROJECT STUDY AREA







### PROJECT STUDY AREA







STIP PROJECT NOS. I-4400/I-4700
I-26 WIDENING
HENDERSON COUNTY
BUNCOMBE COUNTY

#### VISUALIZATION

# PROPOSED BLUE RIDGE PARKWAY BRIDGE (EASTBOUND)









STIP PROJECT NOS. I-4400/I-4700
I-26 WIDENING
HENDERSON COUNTY
BUNCOMBE COUNTY

#### VISUALIZATION

# PROPOSED BLUE RIDGE PARKWAY BRIDGE (WESTBOUND)









# OTHER STATE TRANSPORTATION IMPROVEMENT PROGRAM (STIP) PROJECTS







INTERSTATE

# STIP PROJECT NOS. I-4400/I-4700 I-26 WIDENING HENDERSON COUNTY

**BUNCOMBE COUNTY** 



## BLUE RIDGE PARKWAY

# STIP PROJECTS NOS. I-4400/I-4700 I-26 WIDENING HENDERSON COUNTY BUNCOMBE COUNTY

#### VISUALIZATION

#### PROPOSED BLUE RIDGE PARKWAY BRIDGE (SOUTHBOUND FROM I-26)







### VISUALIZATION

PROPOSED US 25 (ASHEVILLE HIGHWAY) INTERCHANGE PARTIAL CLOVERLEAF DESIGN