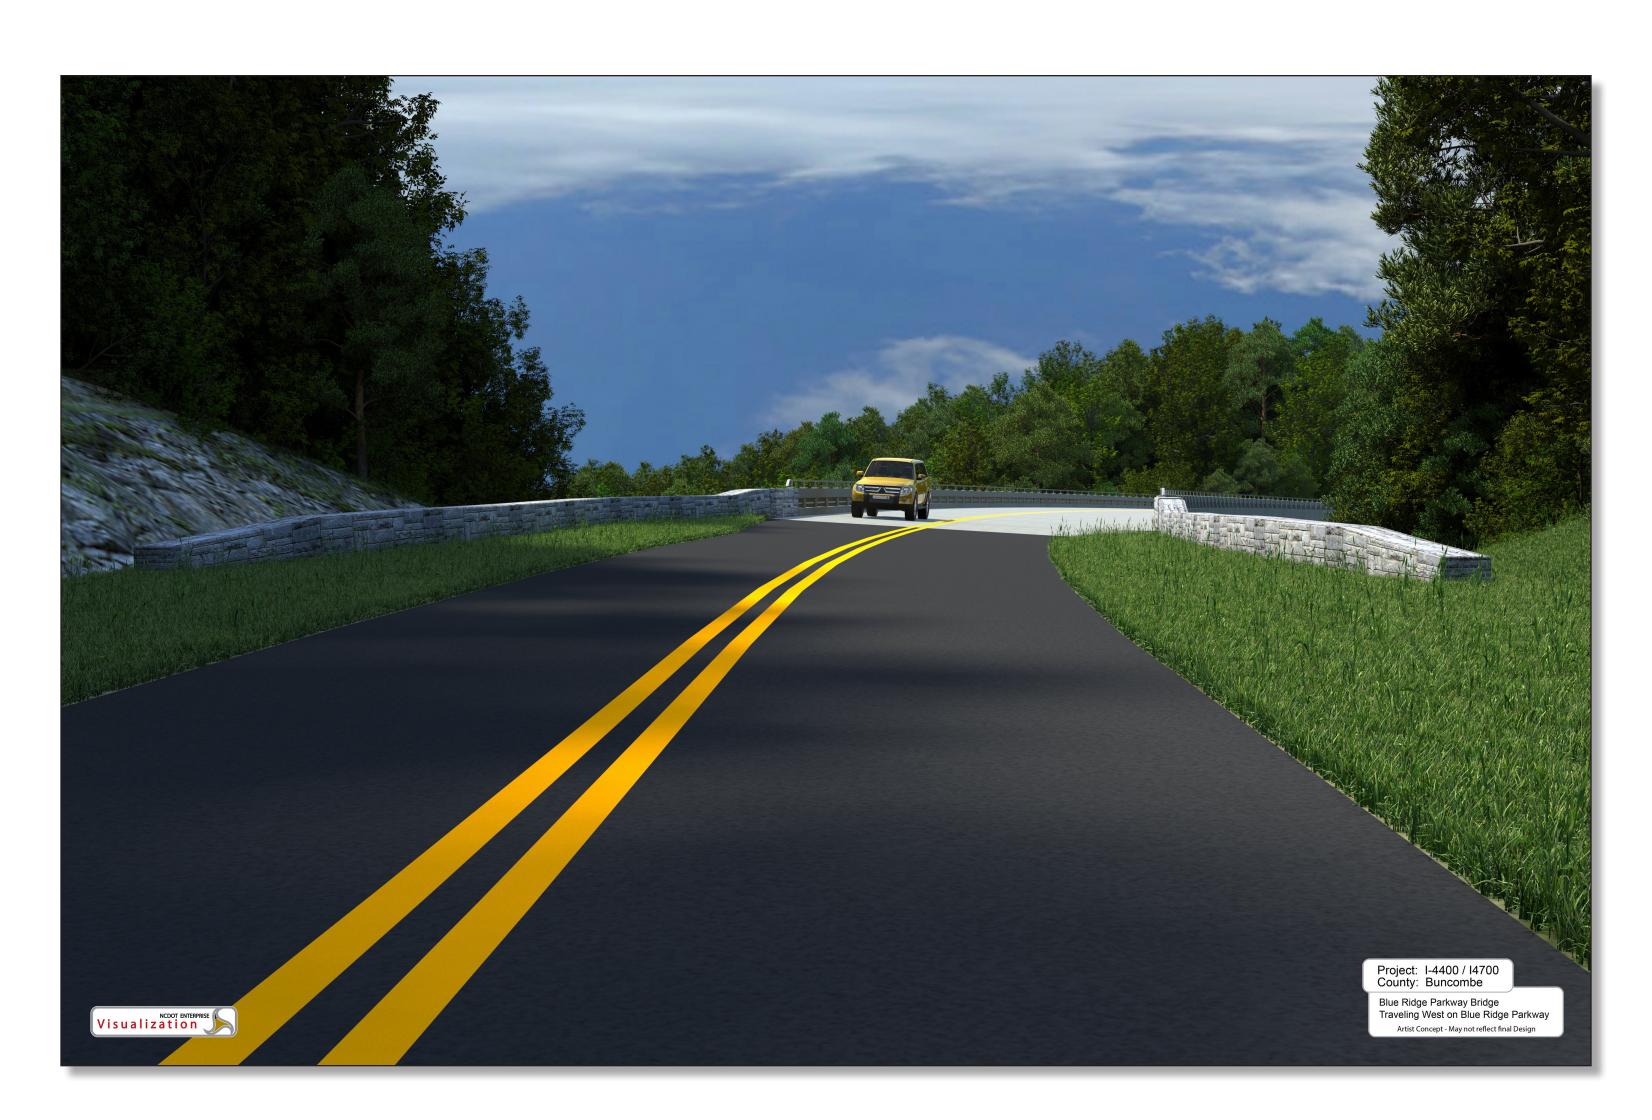

# PROPOSED BLUE RIDGE PARKWAY BRIDGE (EASTBOUND)

STIP PROJECT NOS. I-4400/I-4700
I-26 WIDENING
HENDERSON COUNTY
BUNCOMBE COUNTY

# STIP PROJECT NOS. I-4400/I-4700 I-26 WIDENING HENDERSON COUNTY

**BUNCOMBE COUNTY** 