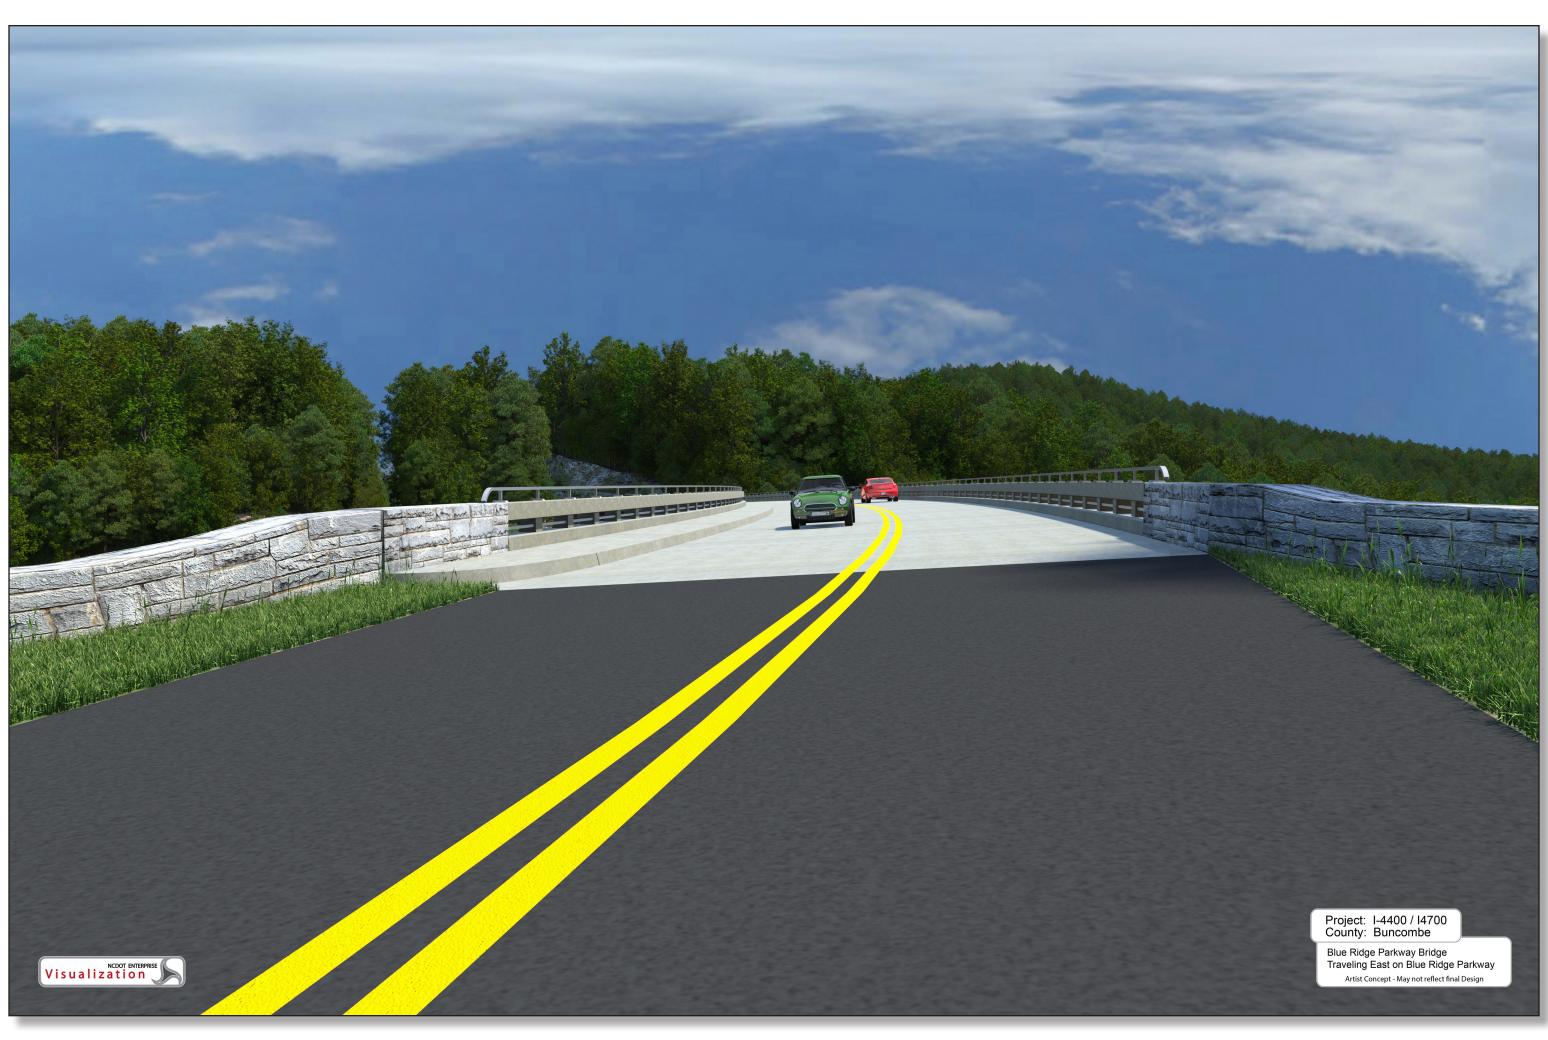

Collect Data on Project Study Area

**Analyze Preliminary Alternatives** 

Select Detailed Study Alternatives

**Evaluate Impacts of Detailed Study**Alternatives

Publish Draft Environmental Impact
Statement (EIS)<sup>1</sup>

**Confirm or Select Preferred Alternative** 

Publish Final EIS & Record of Decision (ROD)<sup>1</sup>

Purchase Right of Way<sup>2</sup>

**Construct Project<sup>2</sup>** 

<sup>1</sup>Requires Federal Highway Administration approval <sup>2</sup>Assuming project approval and availability of funding



Opportunity for Public Input Throughout the Process



### PROJECT STUDY AREA







### PROJECT STUDY AREA







STIP PROJECT NOS. I-4400/I-4700
I-26 WIDENING
HENDERSON COUNTY
BUNCOMBE COUNTY

#### VISUALIZATION

# PROPOSED BLUE RIDGE PARKWAY BRIDGE (EASTBOUND)









STIP PROJECT NOS. I-4400/I-4700
I-26 WIDENING
HENDERSON COUNTY
BUNCOMBE COUNTY

#### VISUALIZATION

# PROPOSED BLUE RIDGE PARKWAY BRIDGE (WESTBOUND)









# OTHER STATE TRANSPORTATION IMPROVEMENT PROGRAM (STIP) PROJECTS







INTERSTATE

# STIP PROJECT NOS. I-4400/I-4700 I-26 WIDENING HENDERSON COUNTY

**BUNCOMBE COUNTY** 



## BLUE RIDGE PARKWAY

# STIP PROJECTS NOS. I-4400/I-4700 I-26 WIDENING HENDERSON COUNTY BUNCOMBE COUNTY

#### VISUALIZATION

#### PROPOSED BLUE RIDGE PARKWAY BRIDGE (SOUTHBOUND FROM I-26)







### VISUALIZATION

PROPOSED US 25 (ASHEVILLE HIGHWAY) INTERCHANGE PARTIAL CLOVERLEAF DESIGN