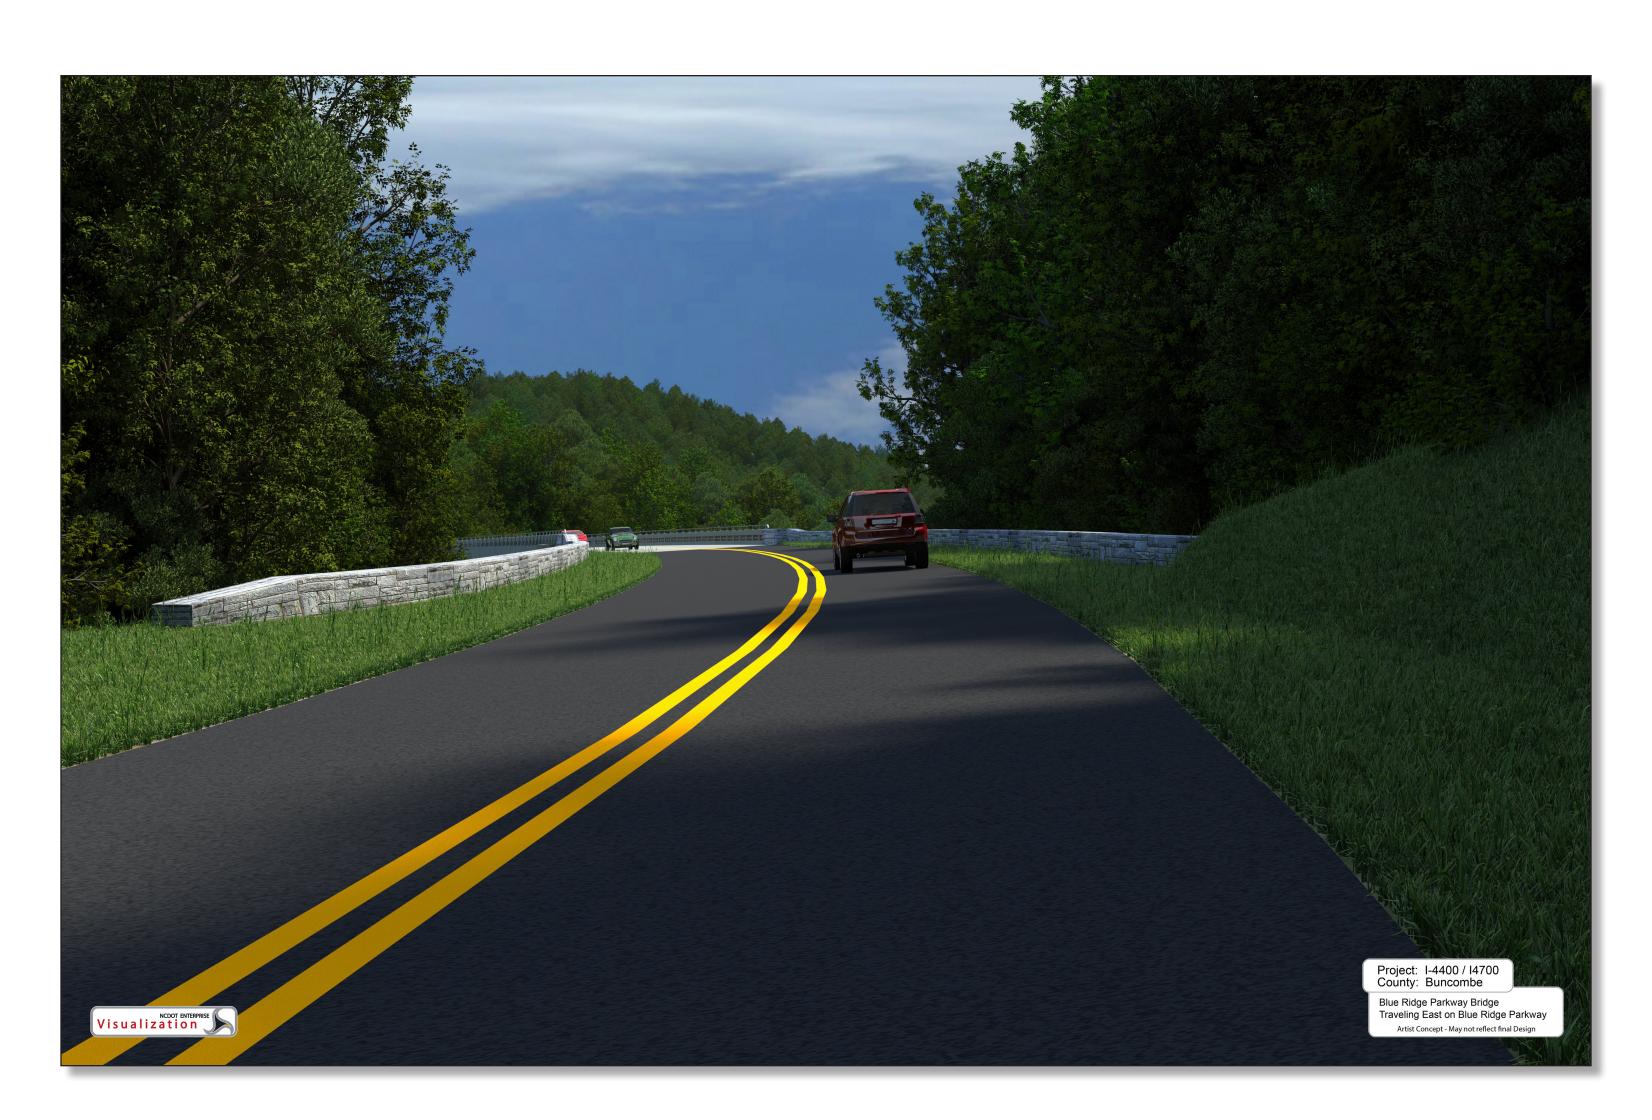

# PROPOSED BLUE RIDGE PARKWAY BRIDGE (EASTBOUND)

STIP PROJECT NOS. I-4400/I-4700
I-26 WIDENING
HENDERSON COUNTY
BUNCOMBE COUNTY