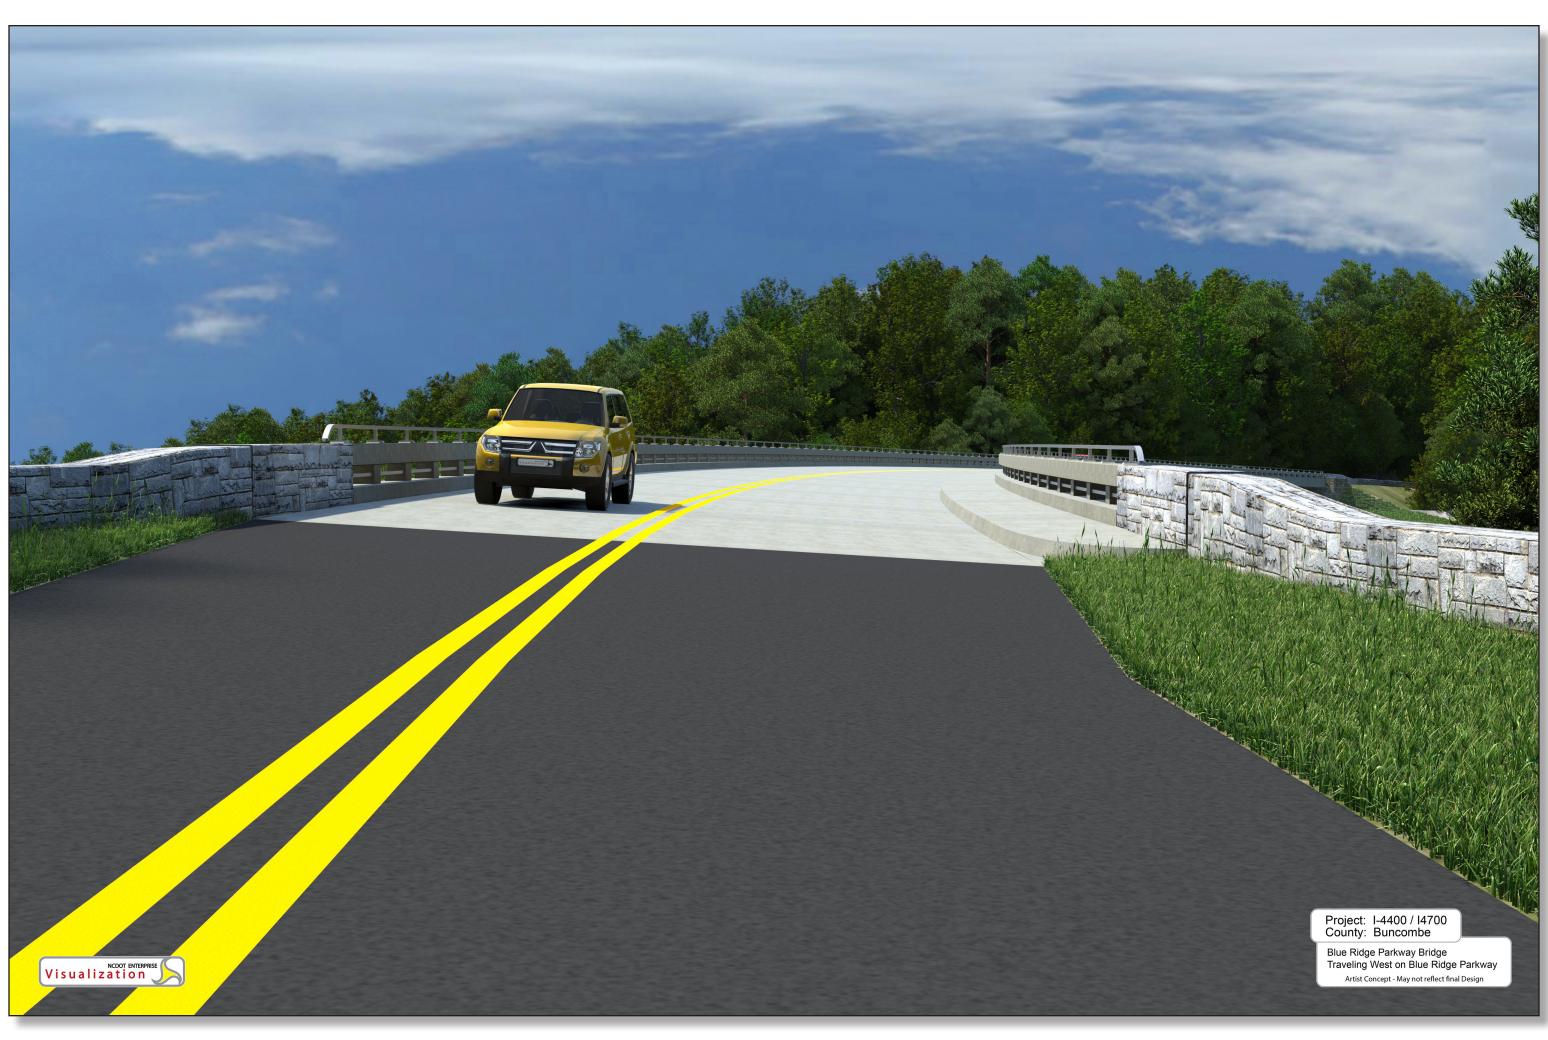

# PROPOSED BLUE RIDGE PARKWAY BRIDGE (WESTBOUND)

# STIP PROJECTS NOS. I-4400/I-4700 I-26 WIDENING HENDERSON COUNTY BUNCOMBE COUNTY