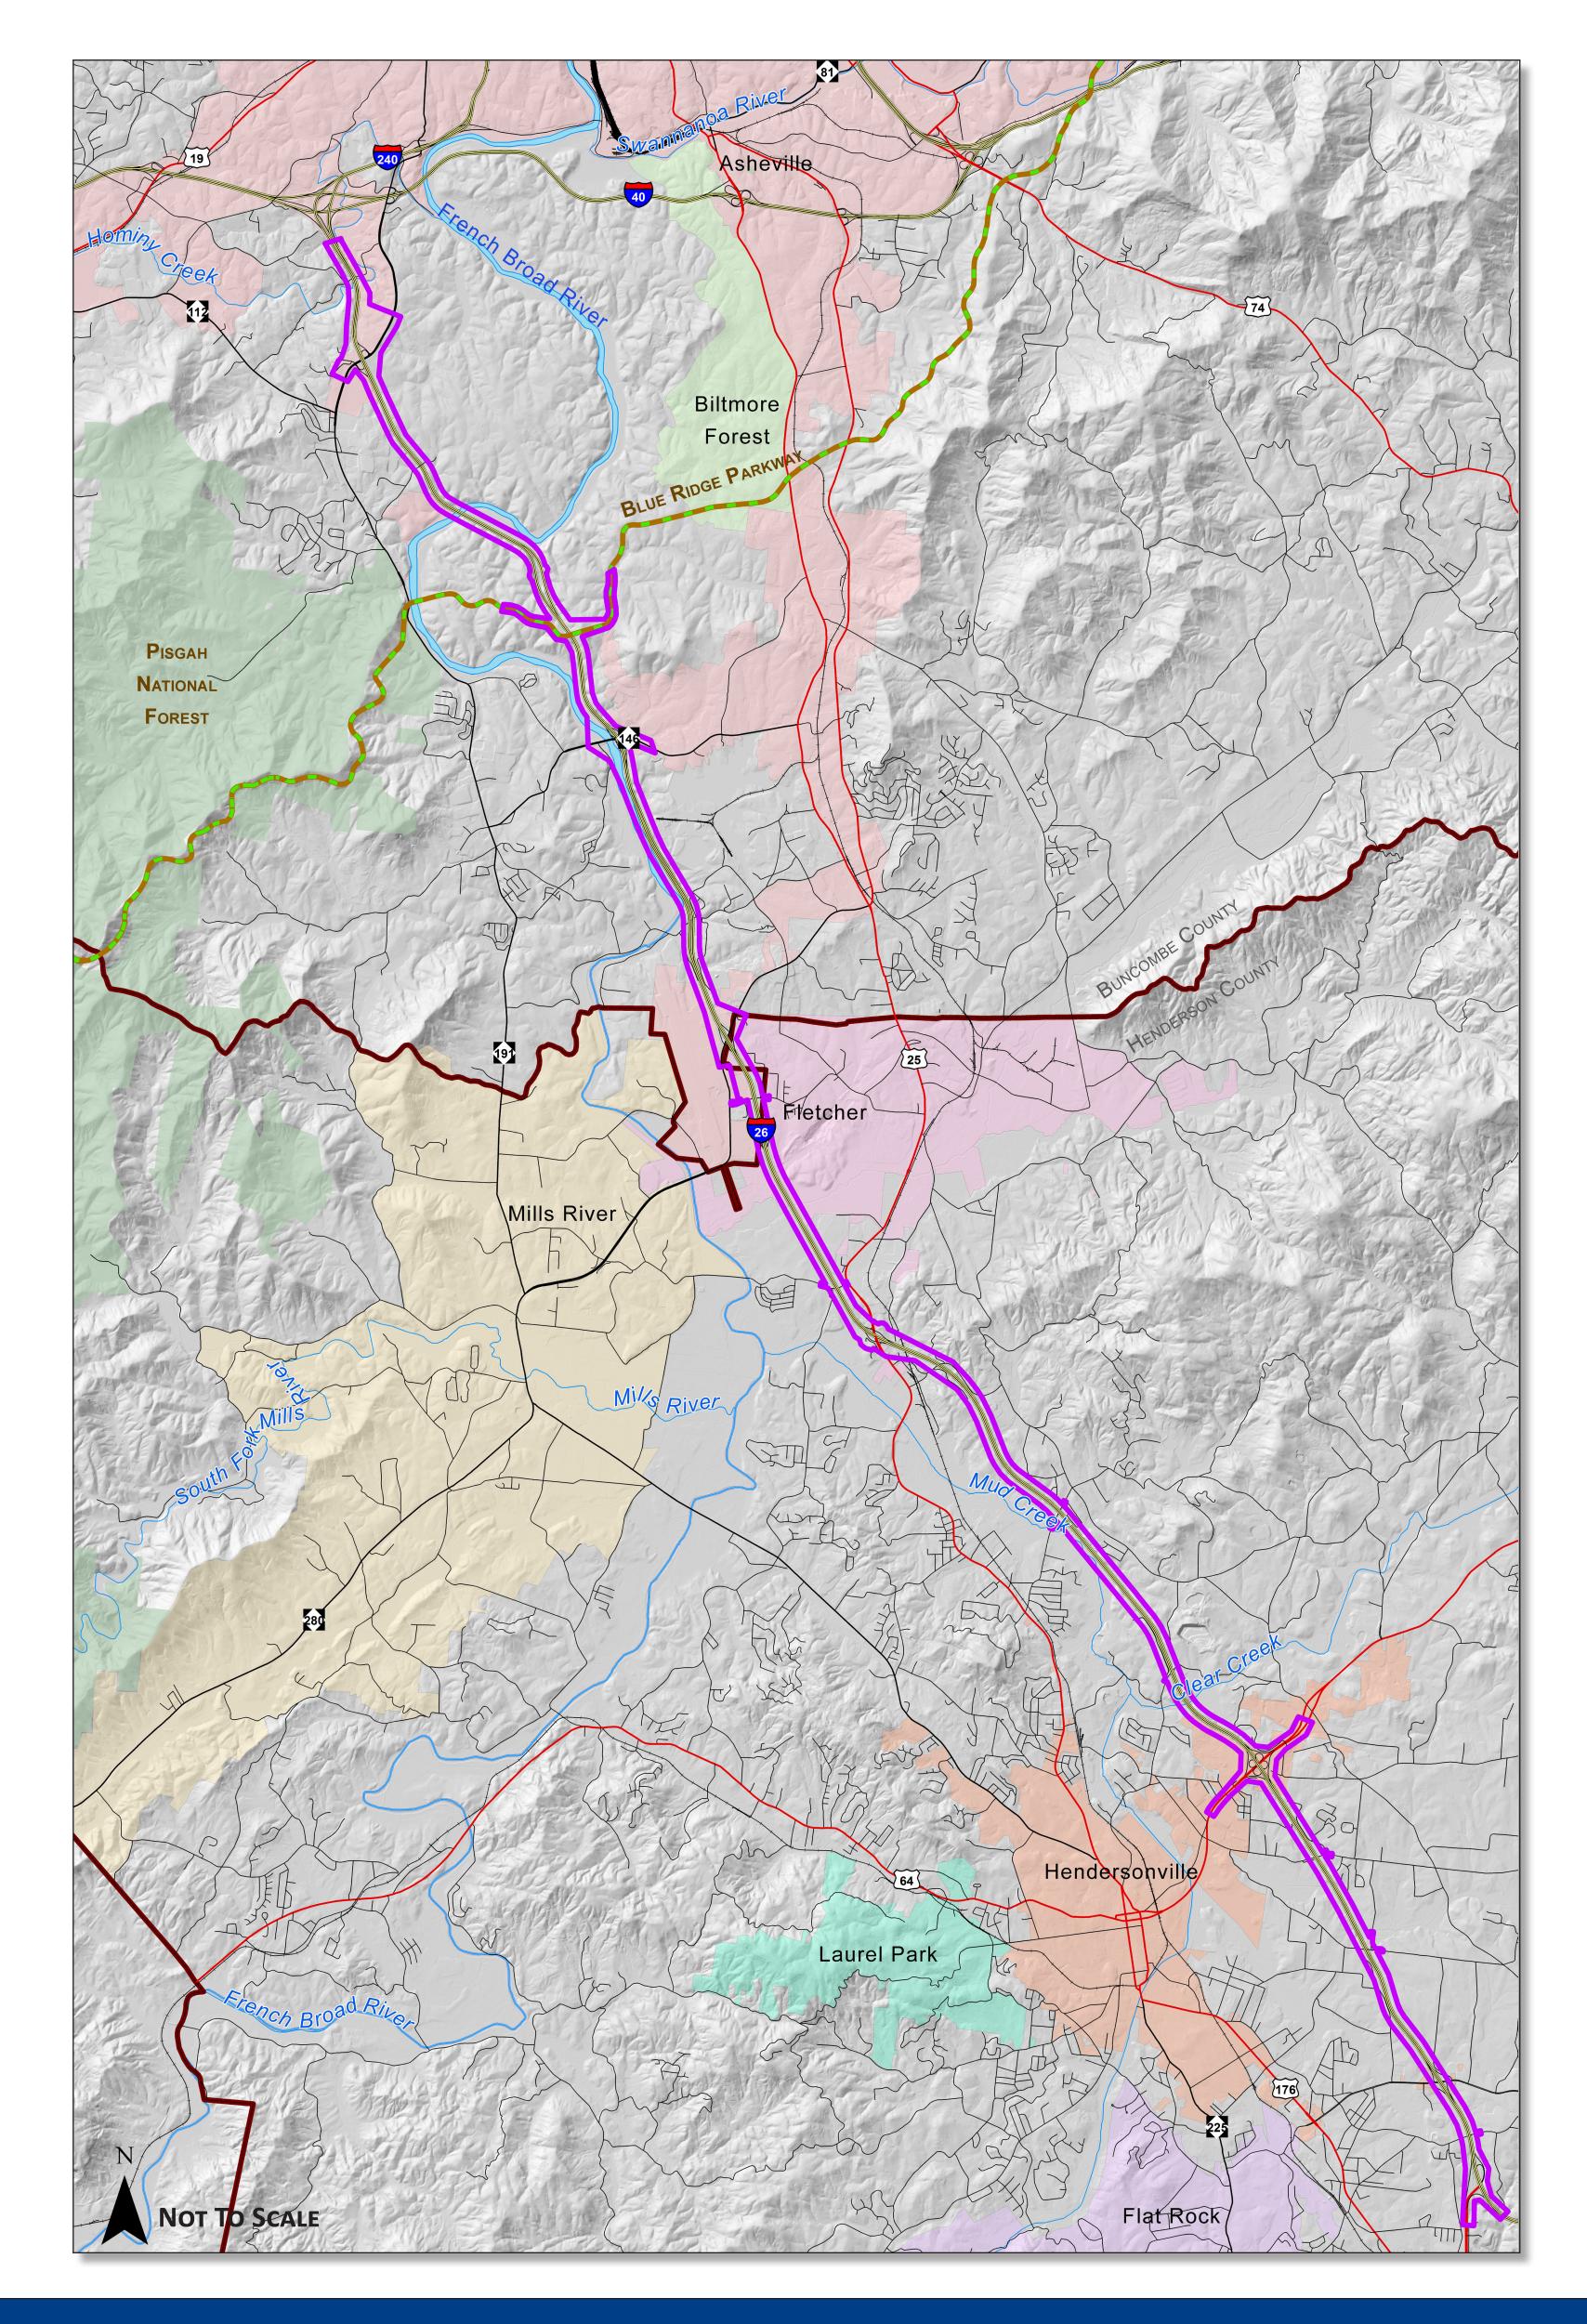

### PROJECT STUDY AREA

### PROJECT STUDY AREA

STIP PROJECT NOS. I-4400/I-4700
I-26 WIDENING
HENDERSON COUNTY
BUNCOMBE COUNTY