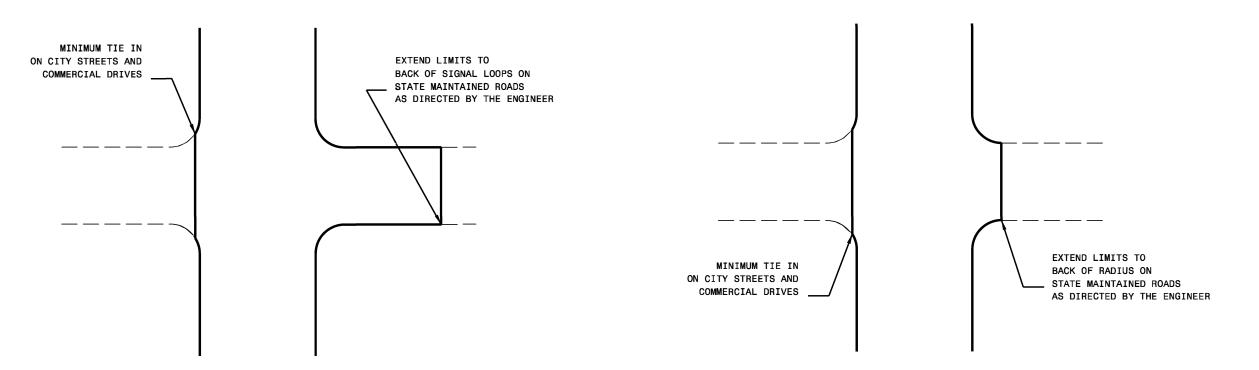

| PROJECT REFERENCE NO.       | SHEET NO. |
|-----------------------------|-----------|
| 2025CPT.05.02.10921.1. etc. | 13        |

TYPICAL DETAIL OF PROJECT LIMITS AT

UNSIGNALIZED Y LINES

TYPICAL DETAIL OF PROJECT LIMITS AT

SIGNALIZED Y LINES

| ADDITIONAL INTERSECTIONS (NON-TYPICAL)                                         |                           |               |  |
|--------------------------------------------------------------------------------|---------------------------|---------------|--|
| Extend paving limits to back of radius or loop on the following intersections: |                           |               |  |
| MAP*                                                                           | STREET NAME               | COMMENTS      |  |
| 1                                                                              | Driveway into Fairgrounds | Pave to joint |  |
|                                                                                |                           |               |  |
|                                                                                |                           |               |  |
|                                                                                |                           |               |  |
|                                                                                |                           |               |  |
|                                                                                |                           |               |  |
|                                                                                |                           |               |  |
|                                                                                |                           |               |  |
|                                                                                |                           |               |  |
|                                                                                |                           |               |  |