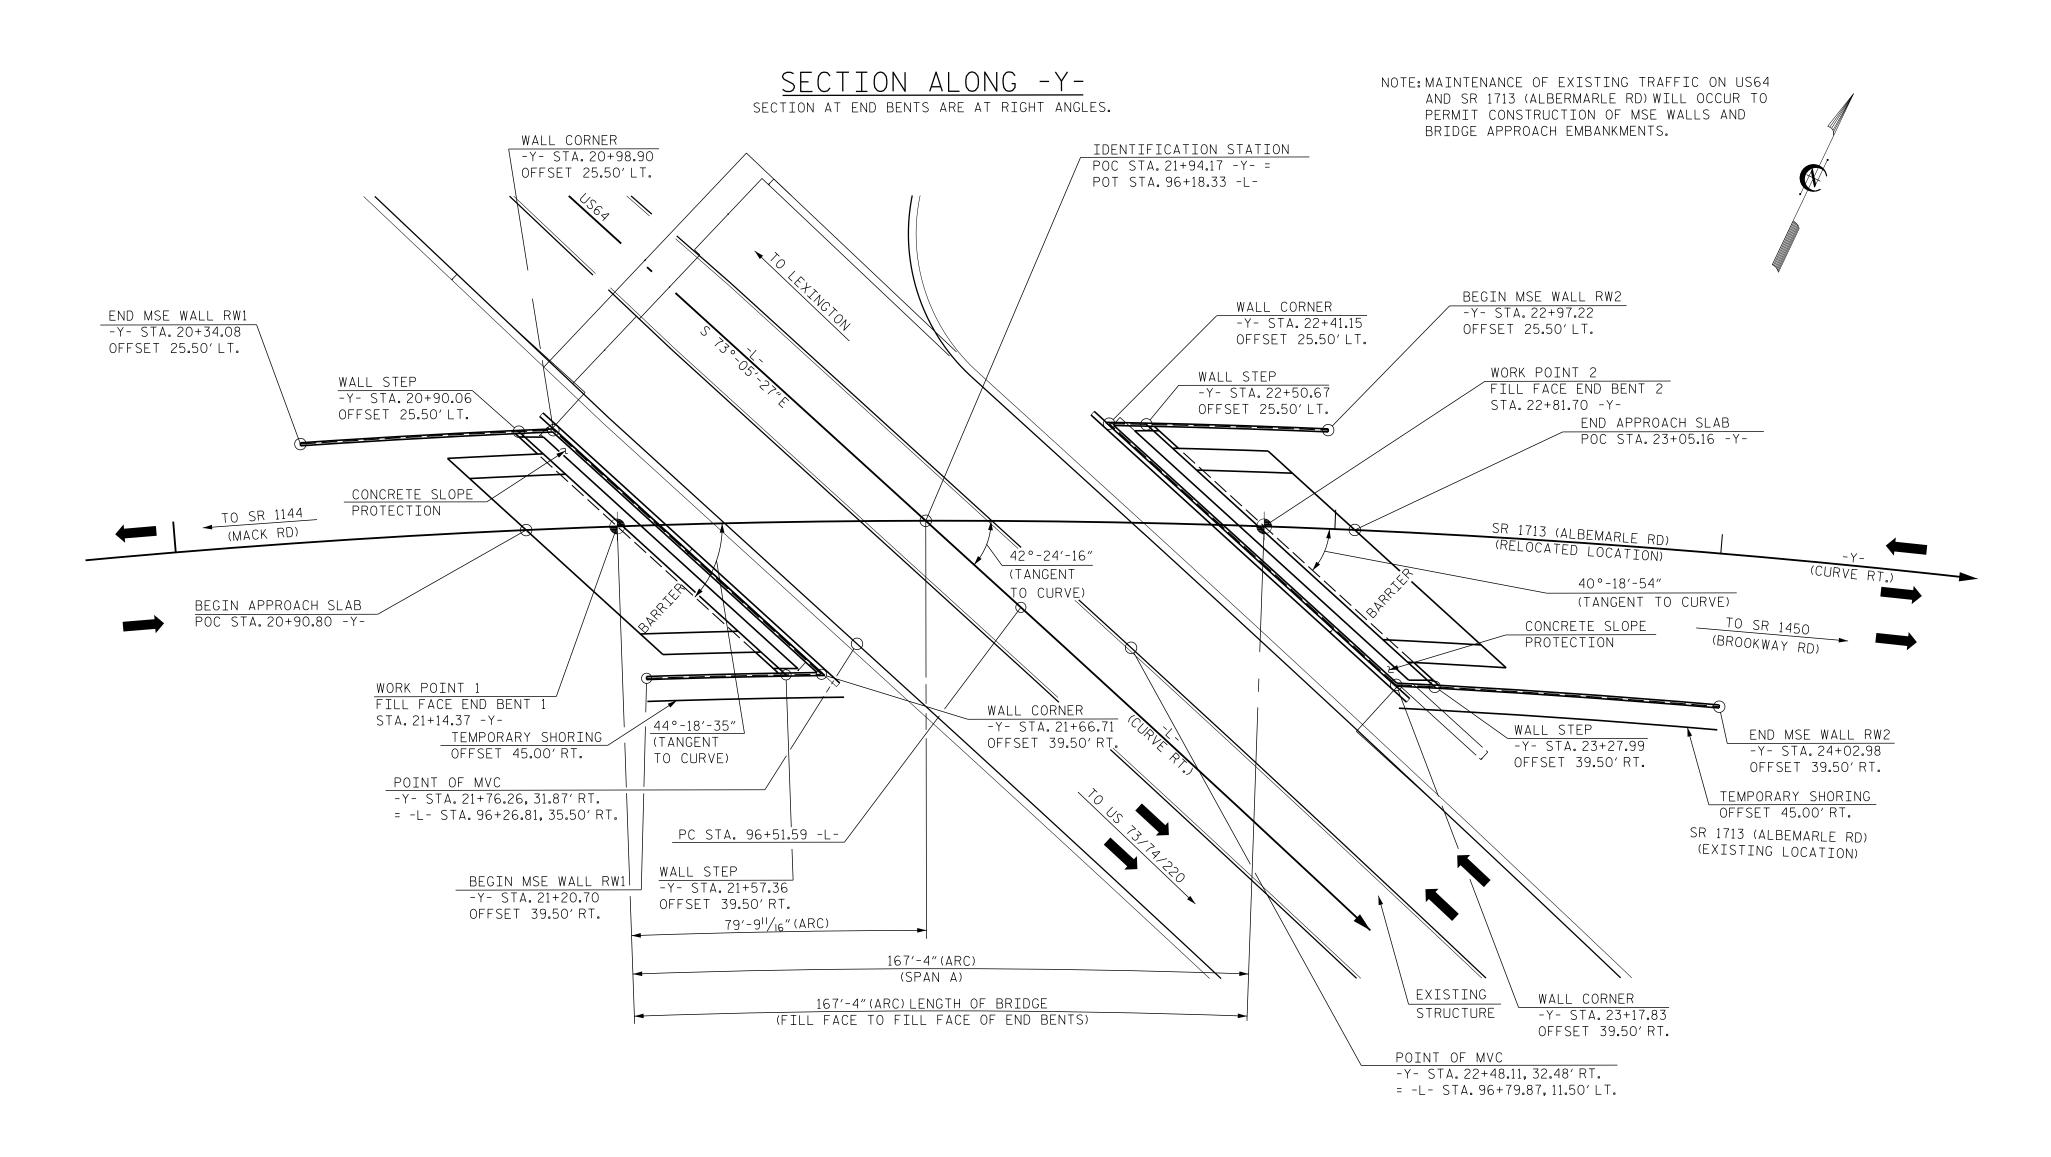

RETAINING WALL NO.1 AND NO.2 PLAN VIEW

NC FIRM LICENSE NO. F-1312

PROJECT NO.: U-5813

RANDOLPH COUNTY

STATION: 21+94.17 -Y-

SHEET 1 OF 5

NORTH CAROLINA **DEPARTMENT OF TRANSPORTATION DIVISION OF HIGHWAYS** 

## MSE RETAINING WALL **PLAN VIEW**

| REVISIONS |    |      |     |    |      | SHEET  |
|-----------|----|------|-----|----|------|--------|
| ٥.        | BY | DATE | NO. | BY | DATE | NO.    |
|           |    |      | 3   |    |      | W-1    |
|           |    |      | 4   |    |      | V V- 1 |