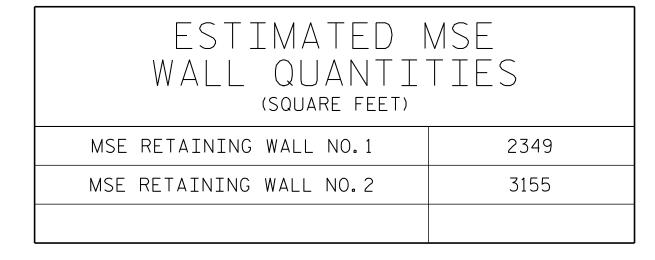

RETAINING WALL NO.1 AND NO.2 PLAN VIEW

NC FIRM LICENSE NO. F-1312

PROJECT NO.: U-5813

RANDOLPH COUNTY

STATION: 21+94.17 -Y-

SHEET 1 OF 5

NORTH CAROLINA **DEPARTMENT OF TRANSPORTATION DIVISION OF HIGHWAYS** 

**GEOTECHNICAL** ENGINEERING UNIT

## MSE RETAINING WALL **PLAN VIEW**

| REVISIONS |    |      |     |    |      | SHEET  |
|-----------|----|------|-----|----|------|--------|
| ٥.        | BY | DATE | NO. | BY | DATE | NO.    |
|           |    |      | 3   |    |      | W-1    |
|           |    |      | 4   |    |      | V V- 1 |

DATE: 04/20 PREPARED BY: C. DRISCOLL DATE: 05/20 REVIEWED BY: T. WELLS

Prepared in the Office of: KLEINFELDER Bright People. Right Solutions. 422 GALLIMORE DAIRY RD, SUITE B GREENSBORO, NC 27409