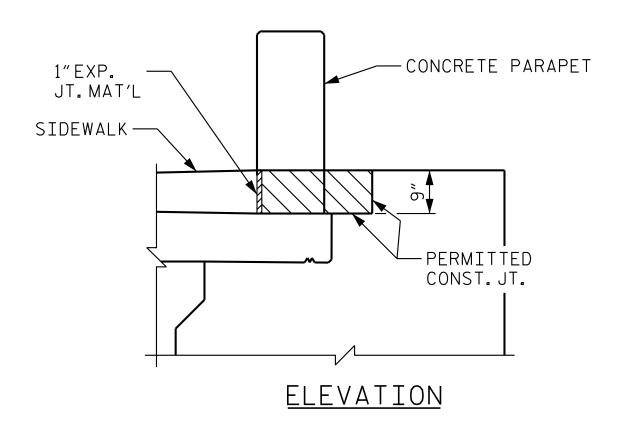

<u>WING DETAIL</u>

BLOCKOUT IN WINGWALL

PROJECT NO. P-5720
WAKE COUNTY

STATION: 32+23.01 -L-

Deausinged by:

Odorfes Phalling

BB69ABAD4004P3...

O40769