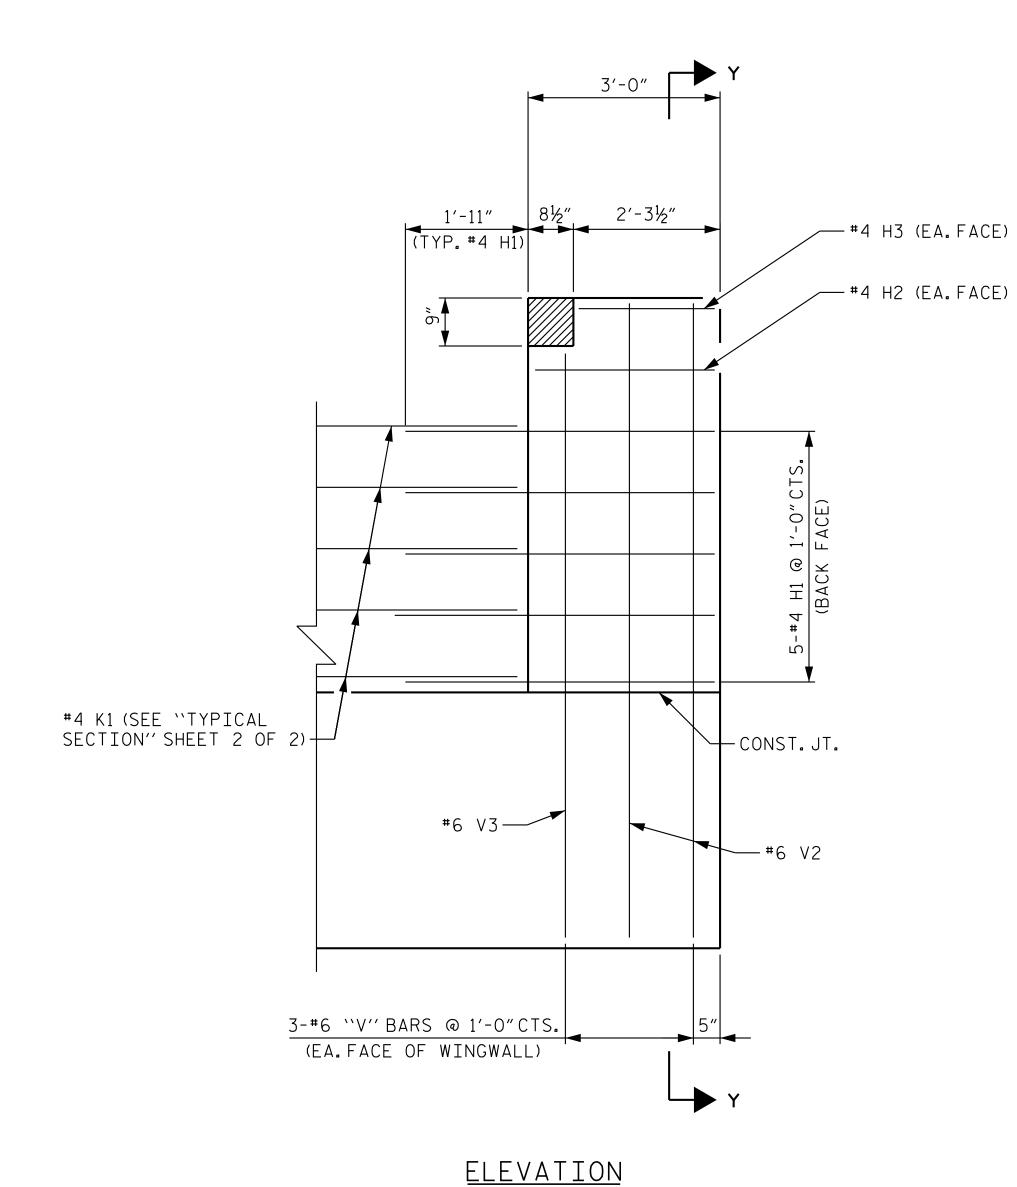

<u>WING DETAIL</u>

BLOCKOUT IN WINGWALL

PROJECT NO. P-5720
WAKE COUNTY

STATION: 32+23.01 -L-

Deausinged by:

Odorfes Phalling

BB69ABAD4004P3...

O40769