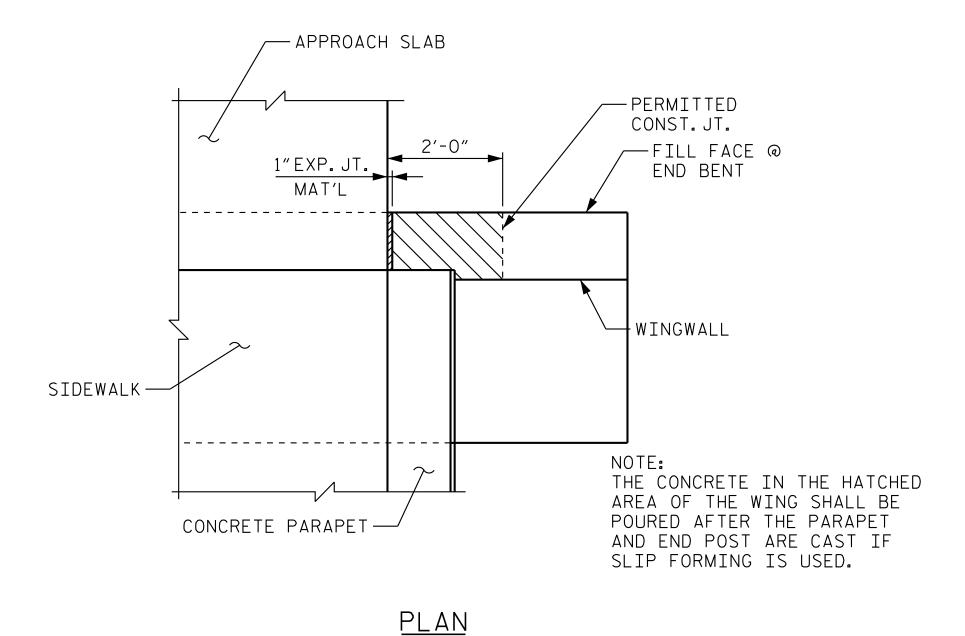

<u>WING DETAIL</u>

BLOCKOUT IN WINGWALL

PROJECT NO. P-5720
WAKE COUNTY

STATION: 32+23.01 -L-

Deausinged by:

Odorfes Phalling

BB69ABAD4004P3...

O40769