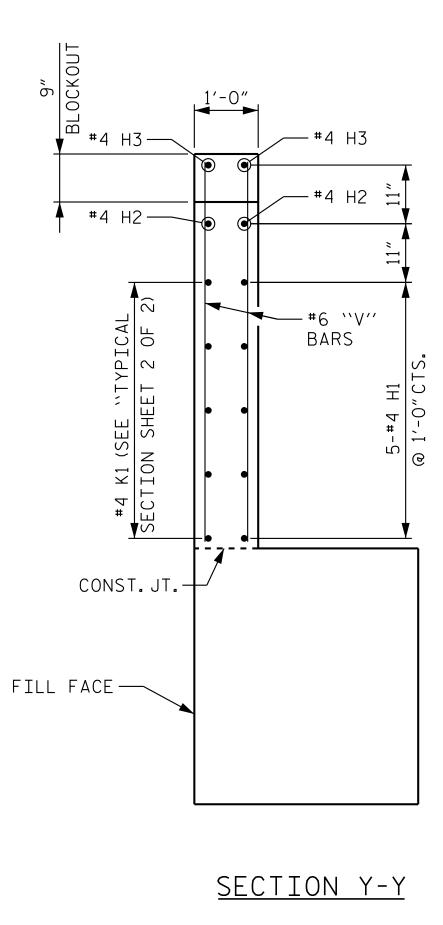

<u>WING DETAIL</u>

BLOCKOUT IN WINGWALL

PROJECT NO. P-5720
WAKE COUNTY

STATION: 32+23.01 -L-

Deausinged by:

Odorfes Phalling

BB69ABAD4004P3...

O40769