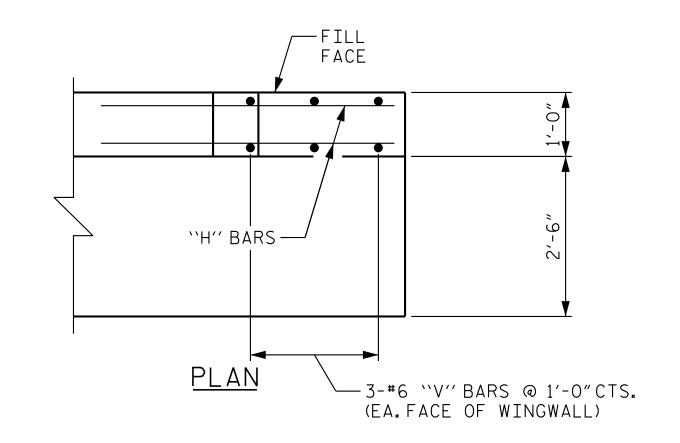

<u>WING DETAIL</u>

BLOCKOUT IN WINGWALL

PROJECT NO. P-5720
WAKE COUNTY

STATION: 32+23.01 -L-

Deausinged by:

Odorfes Phalling

BB69ABAD4004P3...

O40769