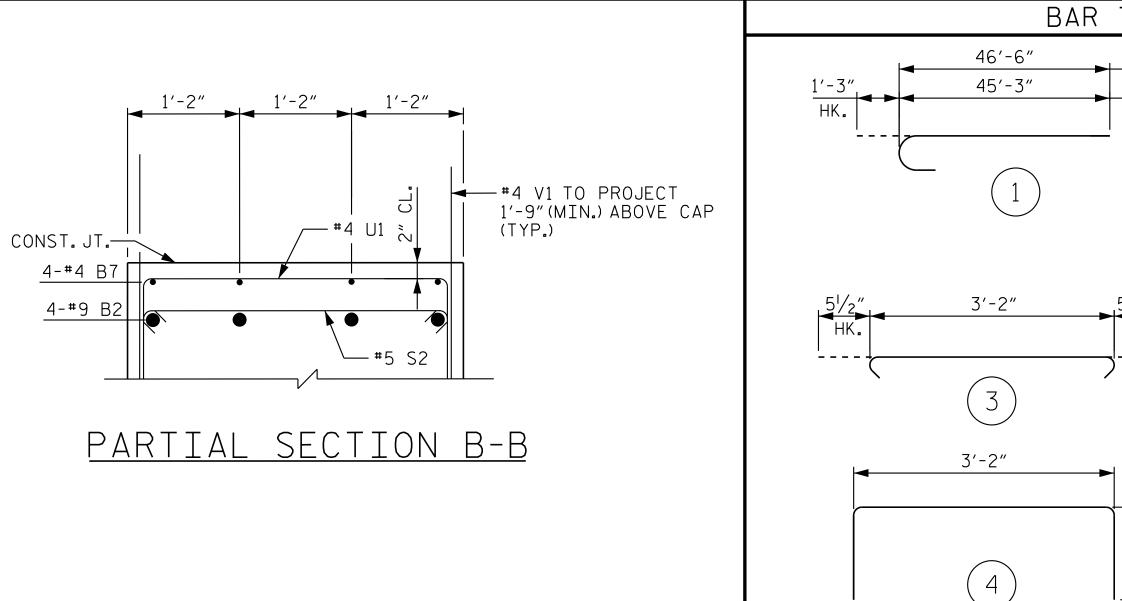

NO SEPARATE PAYMENT WILL BE MADE FOR THIS WORK AND THE ENTIRE COST OF THIS WORK SHALL BE INCLUDED IN THE UNIT CONTRACT PRICE BID FOR THE SEVERAL PAY ITEMS.

TEMPORARY DRAINAGE AT END BENT

| TYPES                           | BILL OF MATERIAL           |     |      |      |        |          |  |
|---------------------------------|----------------------------|-----|------|------|--------|----------|--|
| B2                              | END BENT 1                 |     |      |      |        |          |  |
| B1                              | BAR                        | NO. | SIZE | TYPE | LENGTH | WEIGHT   |  |
| B1<br>HK°<br>(1 ↓ b°)           | B1                         | 8   | 9    | 1    | 46′-6″ | 1,265    |  |
|                                 | B2                         | 8   | 9    | 1    | 47'-9" | 1,299    |  |
|                                 | B3                         | 12  | 5    | STR  | 43'-8" | 547      |  |
|                                 | B4                         | 12  | 4    | STR  | 29'-9" | 238      |  |
| 3'-71/2"                        | B5                         | 22  | 4    | STR  | 3'-2"  | 47       |  |
|                                 | B6                         | 8   | 4    | STR  | 14'-6" | 77       |  |
|                                 | Β7                         | 4   | 4    | STR  | 20'-5" | 55       |  |
|                                 |                            |     |      |      |        |          |  |
| 5 <sup>1</sup> /2"<br>HK. 3'-2" | H1                         | 10  | 4    | STR  | 4'-9"  | 32       |  |
| HK.                             | H2                         | 4   | 4    | STR  | 2'-8"  | 7        |  |
|                                 | Н3                         | 4   | 4    | STR  | 1'-11" | 5        |  |
| 1'-3"                           |                            |     |      |      |        |          |  |
|                                 | S1                         | 82  | 5    | 2    | 11'-4" | 969      |  |
|                                 | S2                         | 82  | 5    | 3    | 4'-1"  | 349      |  |
|                                 | S3                         | 44  | 4    | 5    | 7'-7"  | 223      |  |
|                                 |                            |     |      |      |        |          |  |
|                                 | U1                         | 34  | 4    | 4    | 6'-2"  | 140      |  |
|                                 |                            |     |      |      |        |          |  |
|                                 | V1                         | 88  | 4    | STR  | 6'-3"  | 367      |  |
| 2'-0"Ø                          | V2                         | 8   | 6    | STR  | 9'-11" | 119      |  |
|                                 | ٧3                         | 4   | 6    | STR  | 9'-2"  | 55       |  |
|                                 |                            |     |      |      |        |          |  |
|                                 |                            |     |      |      |        |          |  |
|                                 | REINFORCING STEEL          |     |      |      |        | 794 LBS. |  |
| ONS ARE OUT TO OUT              | CLASS A CONCRETE 48.5 C.Y. |     |      |      |        |          |  |