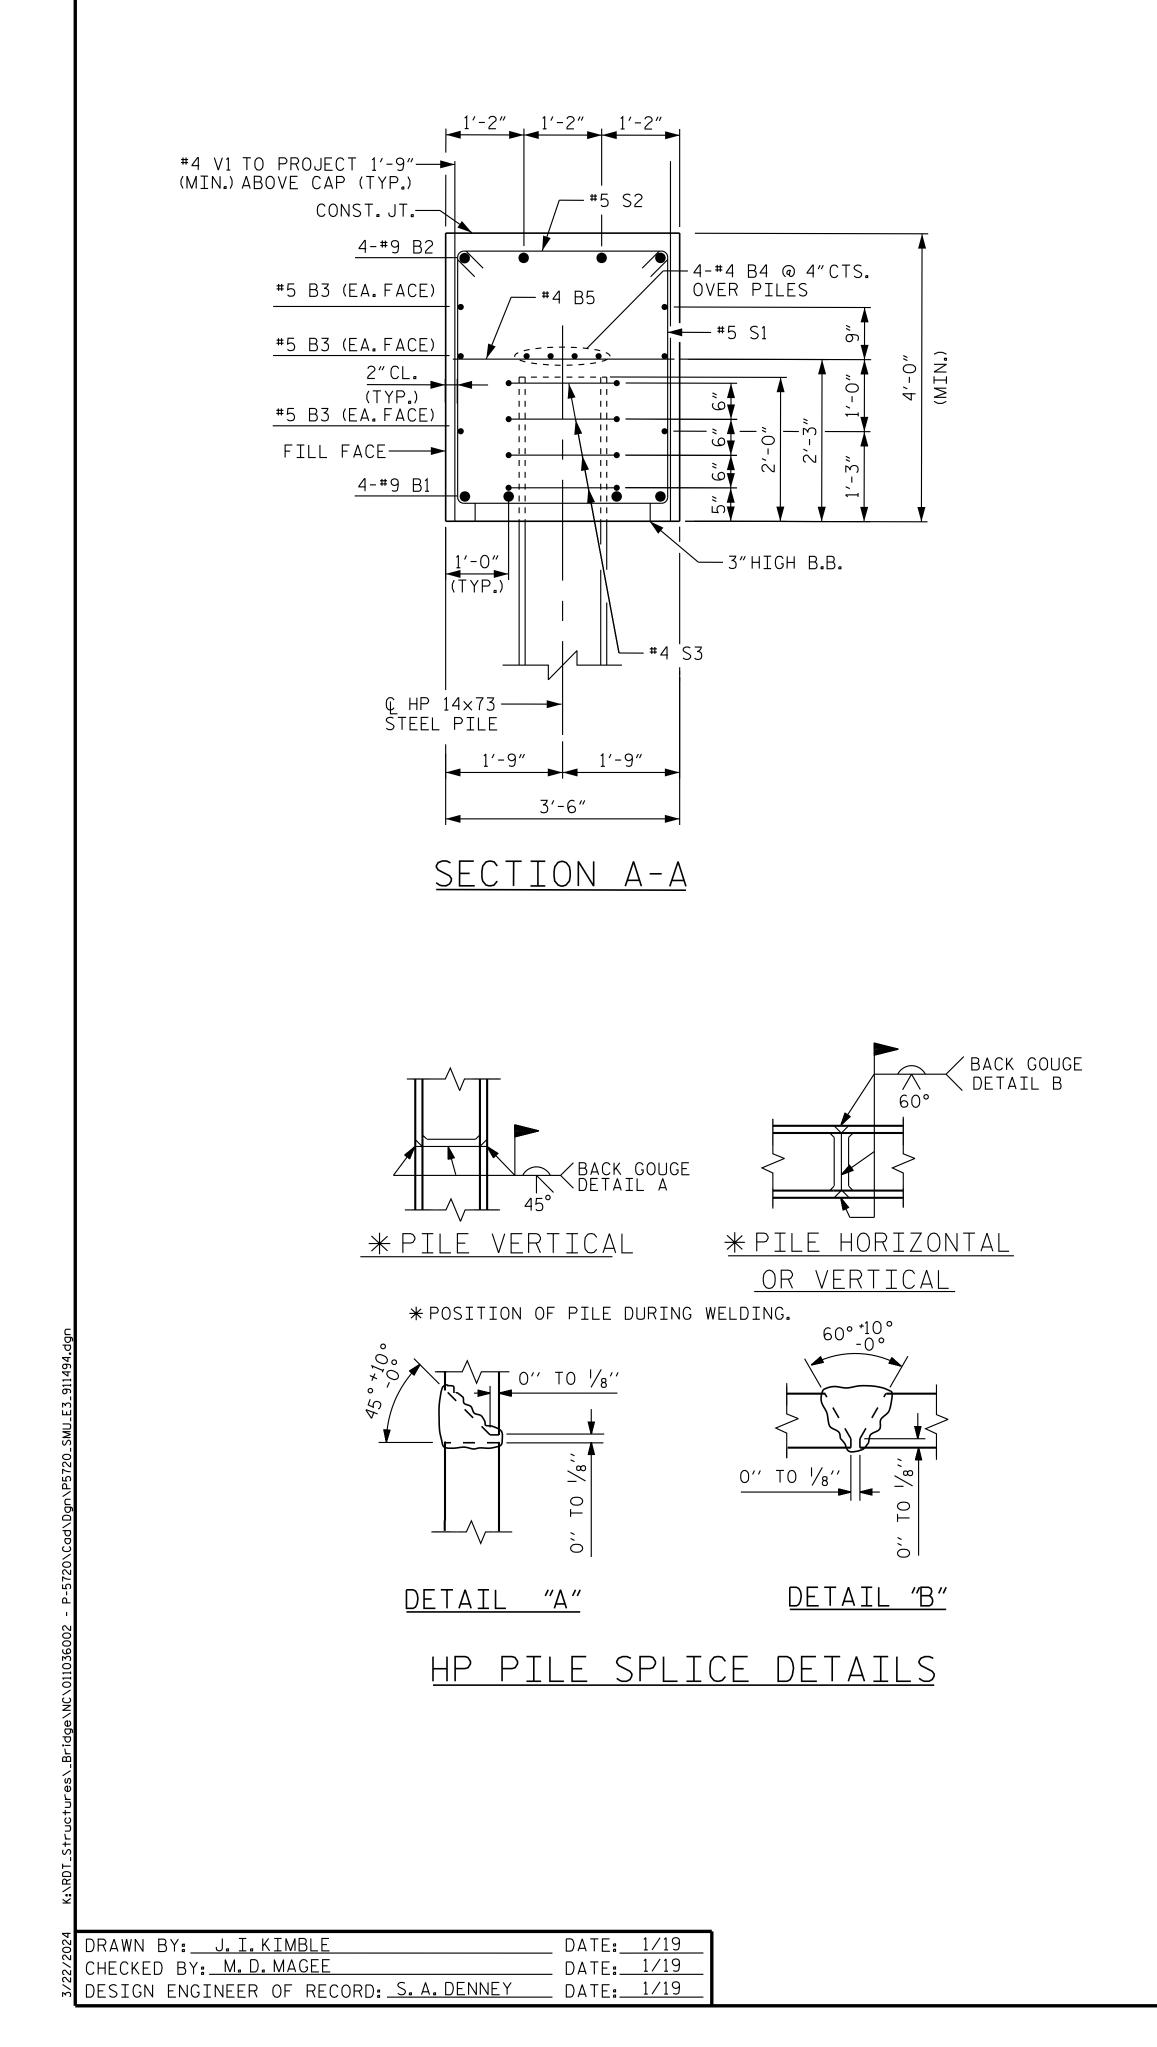

NO SEPARATE PAYMENT WILL BE MADE FOR THIS WORK AND THE ENTIRE COST OF THIS WORK SHALL BE INCLUDED IN THE UNIT CONTRACT PRICE BID FOR THE SEVERAL PAY ITEMS.

TEMPORARY DRAINAGE AT END BENT

| TYPES                           | BILL OF MATERIAL           |     |      |      |        |          |  |
|---------------------------------|----------------------------|-----|------|------|--------|----------|--|
| B2                              | END BENT 1                 |     |      |      |        |          |  |
| B1                              | BAR                        | NO. | SIZE | TYPE | LENGTH | WEIGHT   |  |
| B1<br>HK°<br>(1 ↓ b°)           | B1                         | 8   | 9    | 1    | 46′-6″ | 1,265    |  |
|                                 | B2                         | 8   | 9    | 1    | 47'-9" | 1,299    |  |
|                                 | B3                         | 12  | 5    | STR  | 43'-8" | 547      |  |
|                                 | B4                         | 12  | 4    | STR  | 29'-9" | 238      |  |
| 3'-71/2"                        | B5                         | 22  | 4    | STR  | 3'-2"  | 47       |  |
|                                 | B6                         | 8   | 4    | STR  | 14'-6" | 77       |  |
|                                 | Β7                         | 4   | 4    | STR  | 20'-5" | 55       |  |
|                                 |                            |     |      |      |        |          |  |
| 5 <sup>1</sup> /2"<br>HK. 3'-2" | H1                         | 10  | 4    | STR  | 4'-9"  | 32       |  |
| HK.                             | H2                         | 4   | 4    | STR  | 2'-8"  | 7        |  |
|                                 | Н3                         | 4   | 4    | STR  | 1'-11" | 5        |  |
| 1'-3"                           |                            |     |      |      |        |          |  |
|                                 | S1                         | 82  | 5    | 2    | 11'-4" | 969      |  |
|                                 | S2                         | 82  | 5    | 3    | 4'-1"  | 349      |  |
|                                 | S3                         | 44  | 4    | 5    | 7'-7"  | 223      |  |
|                                 |                            |     |      |      |        |          |  |
|                                 | U1                         | 34  | 4    | 4    | 6'-2"  | 140      |  |
|                                 |                            |     |      |      |        |          |  |
|                                 | V1                         | 88  | 4    | STR  | 6'-3"  | 367      |  |
| 2'-0"Ø                          | V2                         | 8   | 6    | STR  | 9'-11" | 119      |  |
|                                 | ٧3                         | 4   | 6    | STR  | 9'-2"  | 55       |  |
|                                 |                            |     |      |      |        |          |  |
|                                 |                            |     |      |      |        |          |  |
|                                 | REINFORCING STEEL          |     |      |      |        | 794 LBS. |  |
| ONS ARE OUT TO OUT              | CLASS A CONCRETE 48.5 C.Y. |     |      |      |        |          |  |