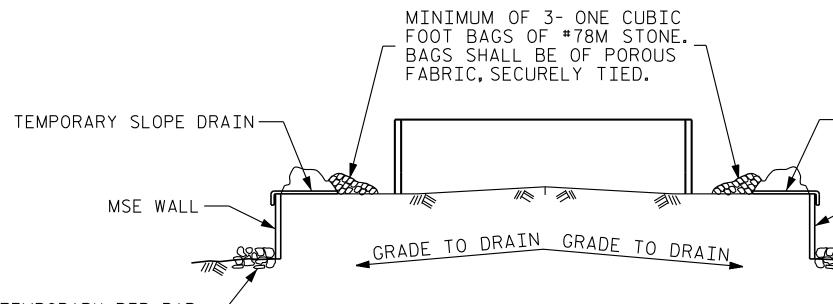

ALL BAR DIMENSION

TEMPORARY RIP RAP-

BAGGED STONE AND PIPE SHALL BE PLACED IMMEDIATELY AFTER COMPLETION OF END BENT EXCAVATION. PIPE MAY BE EITHER CONCRETE, CORRUGATED STEEL, CORRUGATED ALUMINUM ALLOY, OR CORRUGATED PLASTIC. PERFORATED PIPE WILL NOT BE ALLOWED.

BAGGED STONE SHALL REMAIN IN PLACE UNTIL THE ENGINEER DIRECTS THAT IT BE REMOVED. THE CONTRACTOR SHALL REMOVE AND DISPOSE OF SILT ACCUMULATIONS AT BAGGED STONE WHEN SO DIRECTED BY THE ENGINEER. BAGS SHALL BE REMOVED AND REPLACED WHENEVER THE ENGINEER DETER-MINES THAT THEY HAVE DETERIORATED AND LOST THEIR EFFECTIVENESS.

NO SEPARATE PAYMENT WILL BE MADE FOR THIS WORK AND THE ENTIRE COST OF THIS WORK SHALL BE INCLUDED IN THE UNIT CONTRACT PRICE BID FOR THE SEVERAL PAY ITEMS.

TEMPORARY DRAINAGE AT END BENT

| TYPES                           | BILL OF MATERIAL           |     |      |      |        |          |  |
|---------------------------------|----------------------------|-----|------|------|--------|----------|--|
| B2                              | END BENT 1                 |     |      |      |        |          |  |
| B1                              | BAR                        | NO. | SIZE | TYPE | LENGTH | WEIGHT   |  |
| B1<br>HK°<br>(1 ↓ b°)           | B1                         | 8   | 9    | 1    | 46′-6″ | 1,265    |  |
|                                 | B2                         | 8   | 9    | 1    | 47'-9" | 1,299    |  |
|                                 | B3                         | 12  | 5    | STR  | 43'-8" | 547      |  |
|                                 | B4                         | 12  | 4    | STR  | 29'-9" | 238      |  |
| 3'-71/2"                        | B5                         | 22  | 4    | STR  | 3'-2"  | 47       |  |
|                                 | B6                         | 8   | 4    | STR  | 14'-6" | 77       |  |
|                                 | Β7                         | 4   | 4    | STR  | 20'-5" | 55       |  |
|                                 |                            |     |      |      |        |          |  |
| 5 <sup>1</sup> /2"<br>HK. 3'-2" | H1                         | 10  | 4    | STR  | 4'-9"  | 32       |  |
| HK.                             | H2                         | 4   | 4    | STR  | 2'-8"  | 7        |  |
|                                 | Н3                         | 4   | 4    | STR  | 1'-11" | 5        |  |
| 1'-3"                           |                            |     |      |      |        |          |  |
|                                 | S1                         | 82  | 5    | 2    | 11'-4" | 969      |  |
|                                 | S2                         | 82  | 5    | 3    | 4'-1"  | 349      |  |
|                                 | S3                         | 44  | 4    | 5    | 7'-7"  | 223      |  |
|                                 |                            |     |      |      |        |          |  |
|                                 | U1                         | 34  | 4    | 4    | 6'-2"  | 140      |  |
|                                 |                            |     |      |      |        |          |  |
|                                 | V1                         | 88  | 4    | STR  | 6'-3"  | 367      |  |
| 2'-0"Ø                          | V2                         | 8   | 6    | STR  | 9'-11" | 119      |  |
|                                 | ٧3                         | 4   | 6    | STR  | 9'-2"  | 55       |  |
|                                 |                            |     |      |      |        |          |  |
|                                 |                            |     |      |      |        |          |  |
|                                 | REINFORCING STEEL          |     |      |      |        | 794 LBS. |  |
| ONS ARE OUT TO OUT              | CLASS A CONCRETE 48.5 C.Y. |     |      |      |        |          |  |

- TEMPORARY SLOPE DRAIN

MSE WALL

TEMPORARY RIP RAP

**Kimley**»Horn

421 Fayetteville Street, Suite 600 Raleigh, NC 27601-1772 Phone (919) 677-2000 NC LICENSE # F-0102

RALEIGH SUBSTRUCTURE

END BENT SECTION AND DETAILS