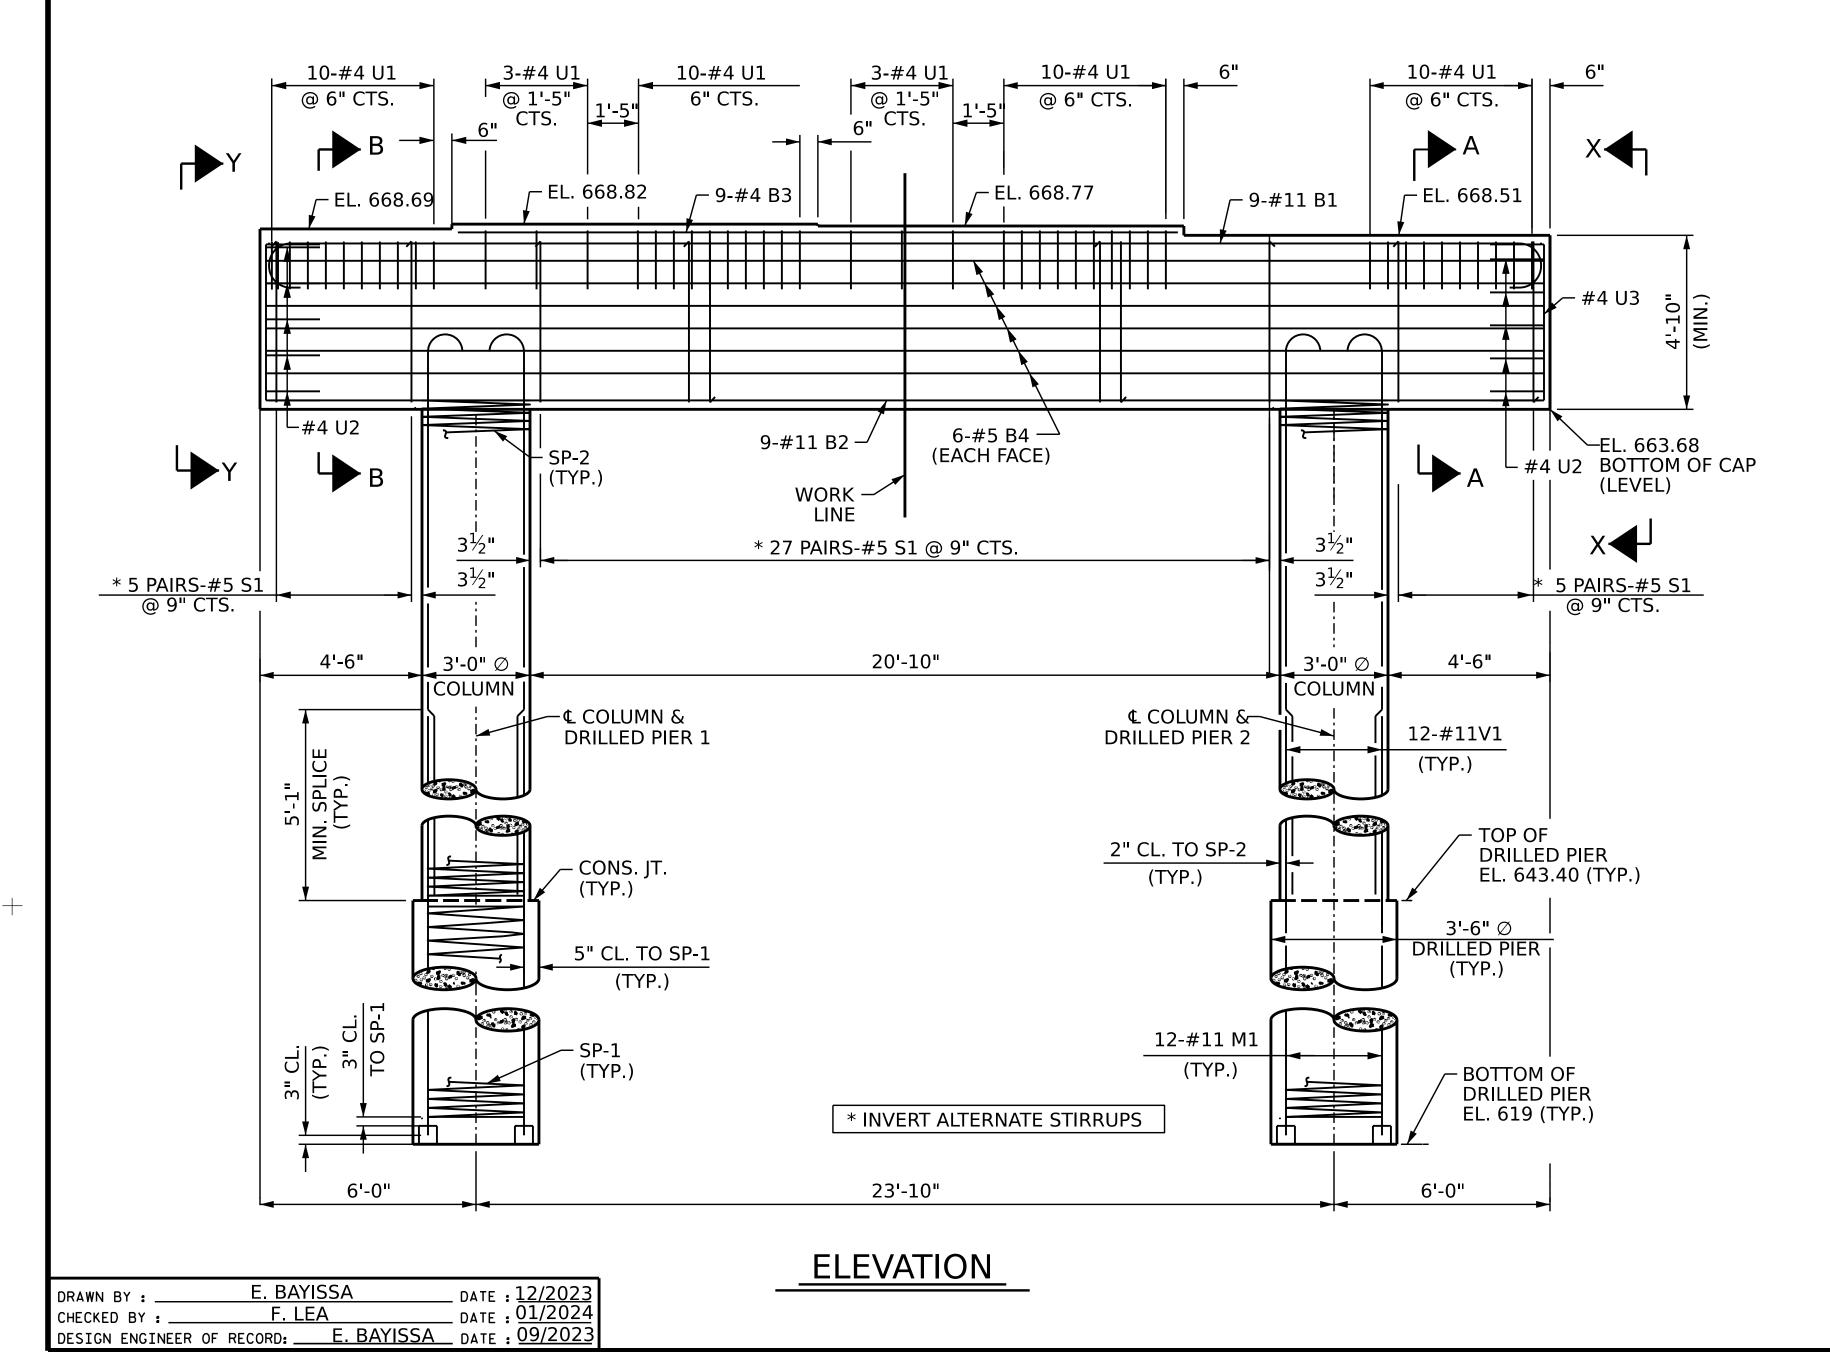

## **NOTES:**

STIRRUPS AND "U" BARS IN CAP MAY BE SHIFTED AS NECESSARY TO CLEAR ANCHOR BOLTS.

HOOKS ON "V" BARS MAY BE TURNED AS NECESSARY FOR PLACING REINFORCING STEEL.

ALL STEEL IN THE DRILLED PIERS IS INCLUDED IN THE PAY ITEMS FOR "REINFORCING STEEL" AND "SPIRAL COLUMN REINFORCING STEEL" OR "EPOXY COATED SPIRAL COLUMN REINFORCING STEEL".

THE CONTRACTOR'S ATTENTION IS CALLED TO THE FACT THAT THE LONGITUDINAL REINFORCEMENT FOR THE DRILLED PIERS IS DETAILED WITH 3 FEET OF EXTRA LENGTH.

SPLICING OF THE LONGITUDINAL BARS ON THE DRILLED PIER WILL NOT BE PERMITTED.

NO SEPARATE PAYMENT SHALL BE MADE FOR ANY ADDITIONAL STEEL REQUIRED IN CONSTRUCTION OF DRILLED PIER AS THIS IS CONSIDERED INCIDENTAL TO THE LINEAR FOOT PRICE FOR DRILLED PIER.