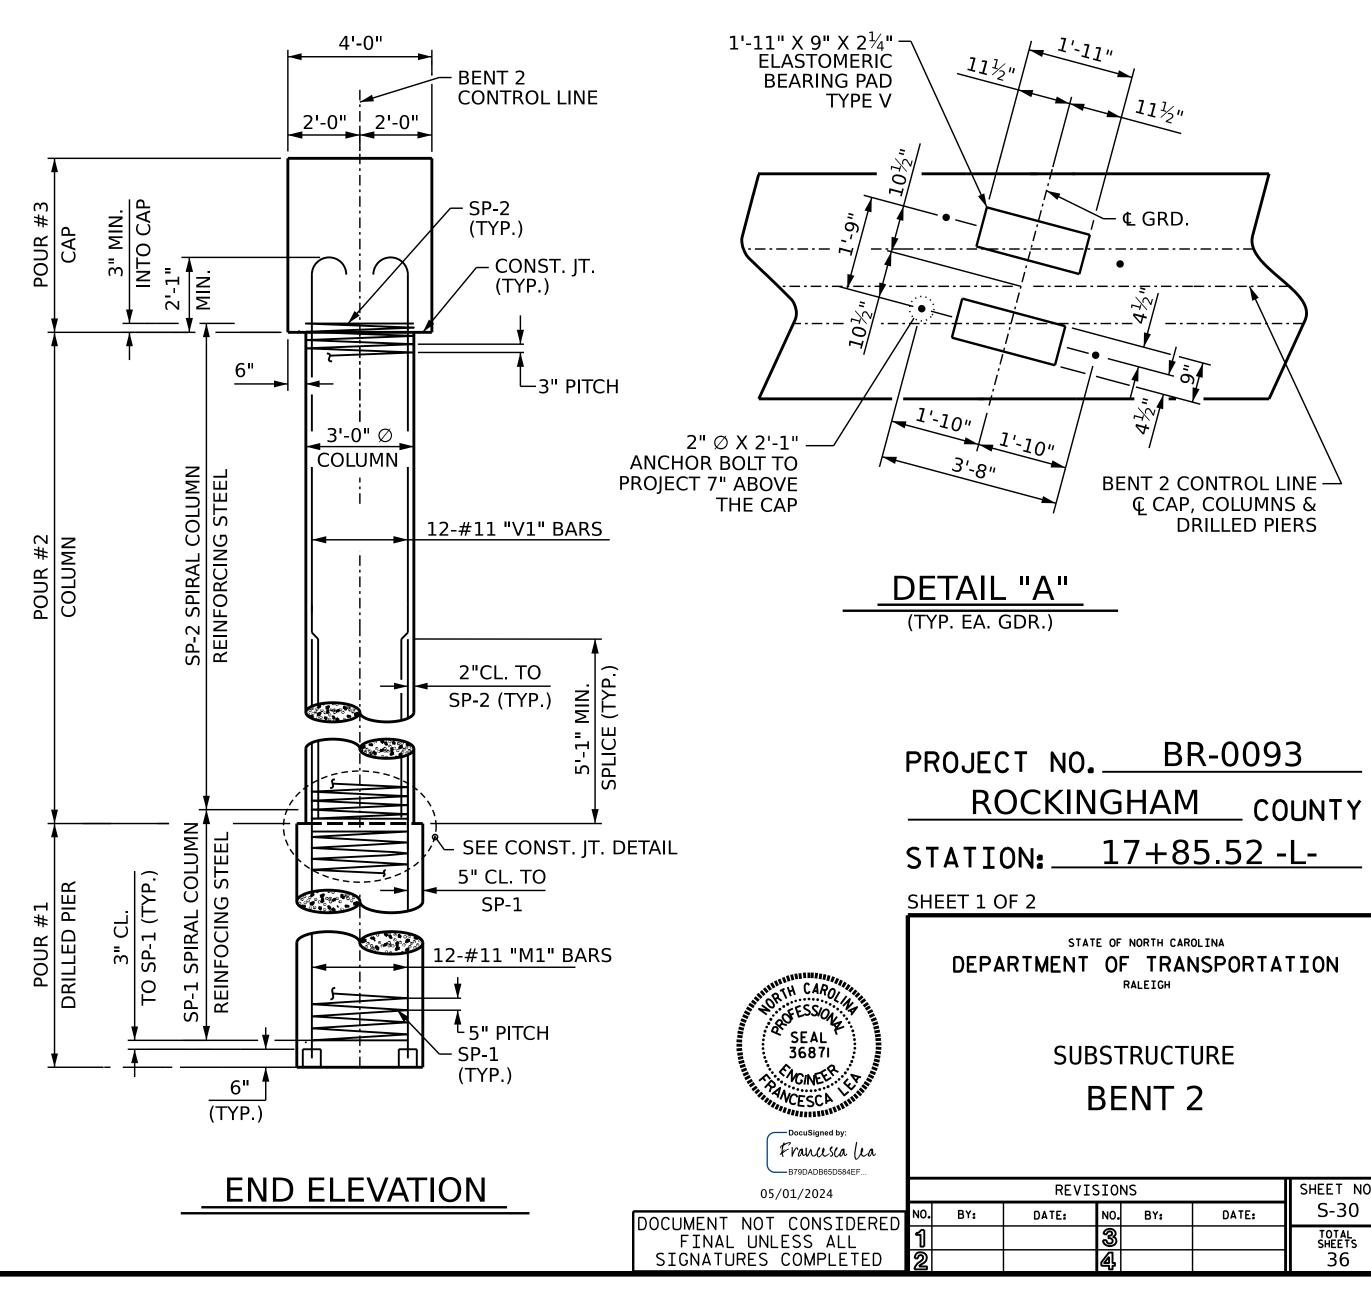

## **NOTES:**

STIRRUPS AND "U" BARS IN CAP MAY BE SHIFTED AS NECESSARY TO CLEAR ANCHOR BOLTS.

HOOKS ON "V" BARS MAY BE TURNED AS NECESSARY FOR PLACING REINFORCING STEEL.

ALL STEEL IN THE DRILLED PIERS IS INCLUDED IN THE PAY ITEMS FOR "REINFORCING STEEL" AND "SPIRAL COLUMN REINFORCING STEEL" OR "EPOXY COATED SPIRAL COLUMN REINFORCING STEEL".

THE CONTRACTOR'S ATTENTION IS CALLED TO THE FACT THAT THE LONGITUDINAL REINFORCEMENT FOR THE DRILLED PIERS IS DETAILED WITH 3 FEET OF EXTRA LENGTH.

SPLICING OF THE LONGITUDINAL BARS ON THE DRILLED PIER WILL NOT BE PERMITTED.

NO SEPARATE PAYMENT SHALL BE MADE FOR ANY ADDITIONAL STEEL REQUIRED IN CONSTRUCTION OF DRILLED PIER AS THIS IS CONSIDERED INCIDENTAL TO THE LINEAR FOOT PRICE FOR DRILLED PIER.