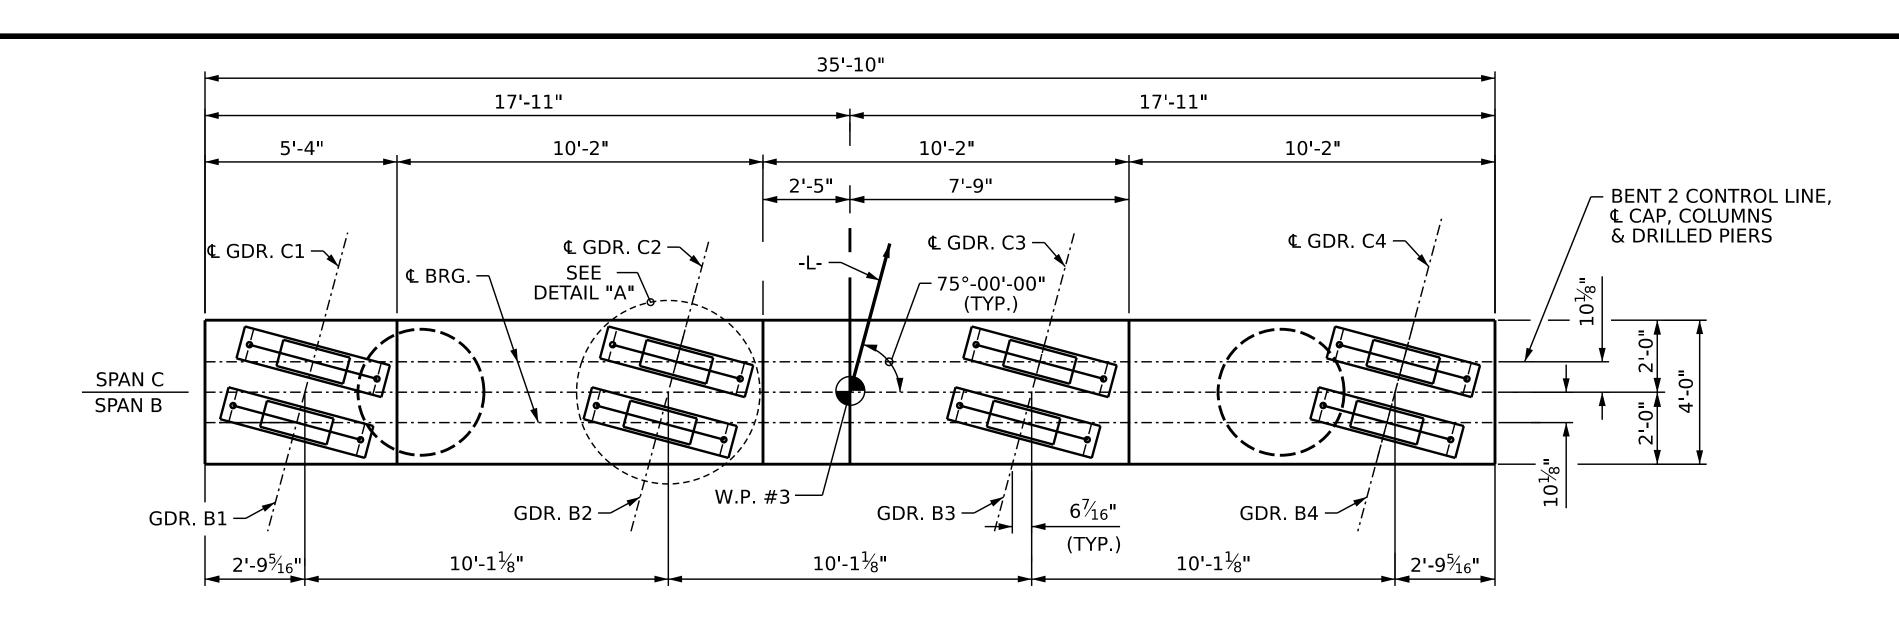

## **NOTES:**

STIRRUPS AND "U" BARS IN CAP MAY BE SHIFTED AS NECESSARY TO CLEAR ANCHOR BOLTS.

HOOKS ON "V" BARS MAY BE TURNED AS NECESSARY FOR PLACING REINFORCING STEEL.

ALL STEEL IN THE DRILLED PIERS IS INCLUDED IN THE PAY ITEMS FOR "REINFORCING STEEL" AND "SPIRAL COLUMN REINFORCING STEEL" OR "EPOXY COATED SPIRAL COLUMN REINFORCING STEEL".

THE CONTRACTOR'S ATTENTION IS CALLED TO THE FACT THAT THE LONGITUDINAL REINFORCEMENT FOR THE DRILLED PIERS IS DETAILED WITH 3 FEET OF EXTRA LENGTH.

SPLICING OF THE LONGITUDINAL BARS ON THE DRILLED PIER WILL NOT BE PERMITTED.

NO SEPARATE PAYMENT SHALL BE MADE FOR ANY ADDITIONAL STEEL REQUIRED IN CONSTRUCTION OF DRILLED PIER AS THIS IS CONSIDERED INCIDENTAL TO THE LINEAR FOOT PRICE FOR DRILLED PIER.

## <u>PLAN</u>