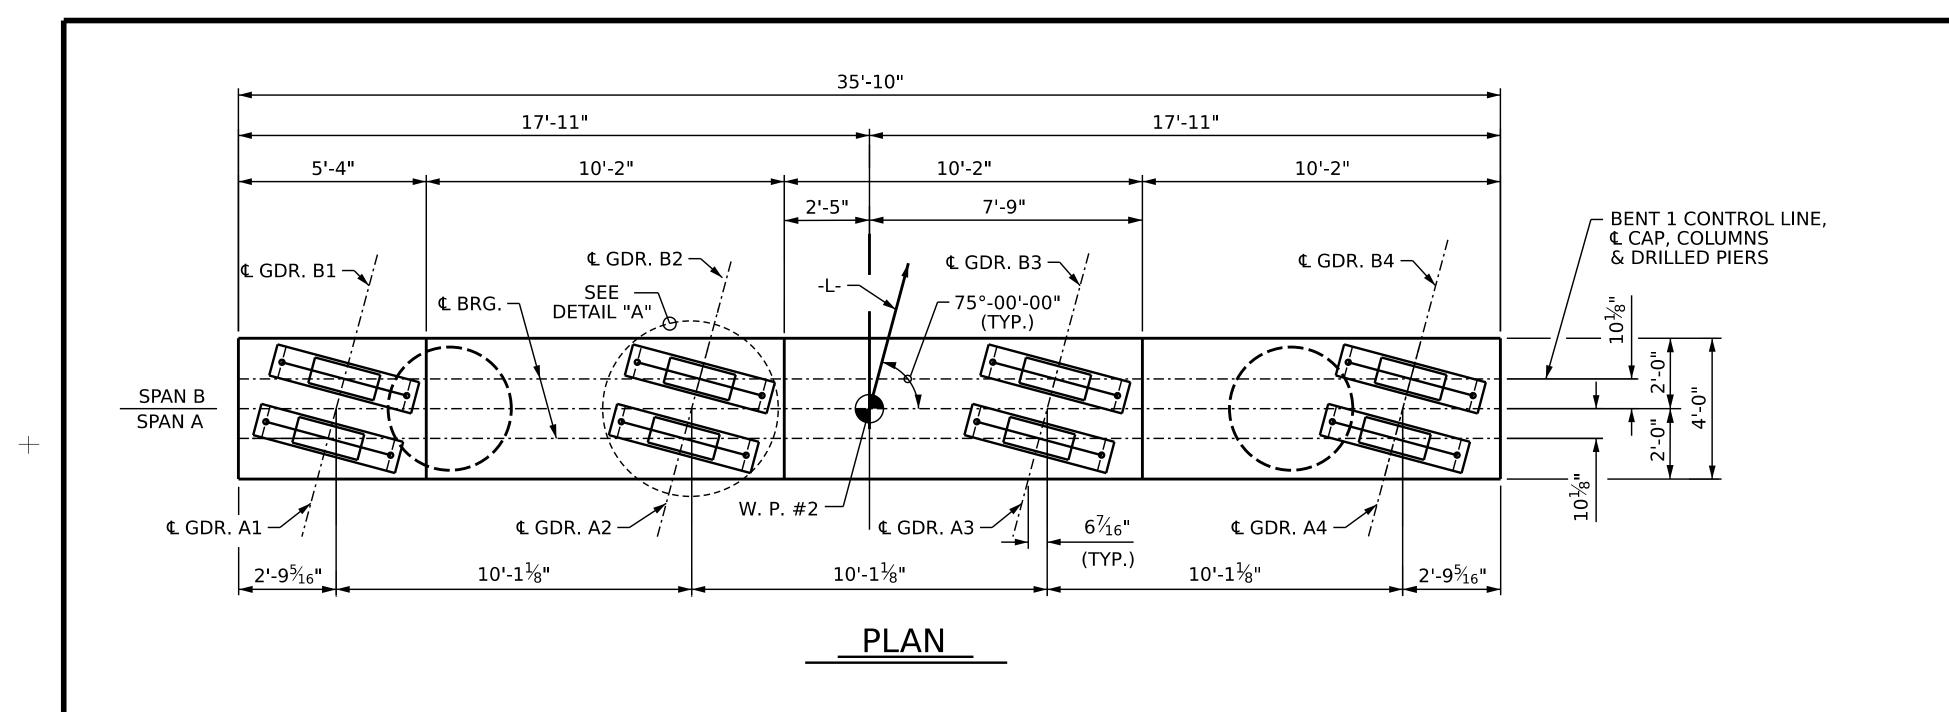

## NOTE

STIRRUPS AND "U" BARS IN CAP MAY BE SHIFTED AS NECESSARY TO CLEAR ANCHOR BOLTS.

HOOKS ON "V' BARS MAYBE TURNED AS NECESSARY FOR PLACING REINFORCING STEEL.

ALL STEEL IN THE DRILLED PIERS IS INCLUDED IN THE PAY ITEMS FOR "REINFORCING STEEL" AND "SPIRAL COLUMN REINFORCING STEEL" OR "EPOXY COATED SPIRAL COLUMN REINFORCING STEEL".

THE CONTRACTOR'S ATTENTION IS CALLED TO THE FACT THAT THE LONGITUDINAL REINFORCEMENT FOR THE DRILLED PIERS IS DETAILED WITH 3 FEET OF EXTRA LENGTH.

SPLICING OF THE LONGITUDINAL BARS ON THE DRILLED PIER WILL NOT BE PERMITTED.

NO SEPARATE PAYMENT SHALL BE MADE FOR ANY ADDITIONAL STEEL REQUIRED IN CONSTRUCTION OF DRILLED PIER AS THIS IS CONSIDERED INCIDENTAL TO THE LINEAR FOOT PRICE FOR DRILLED PIER.