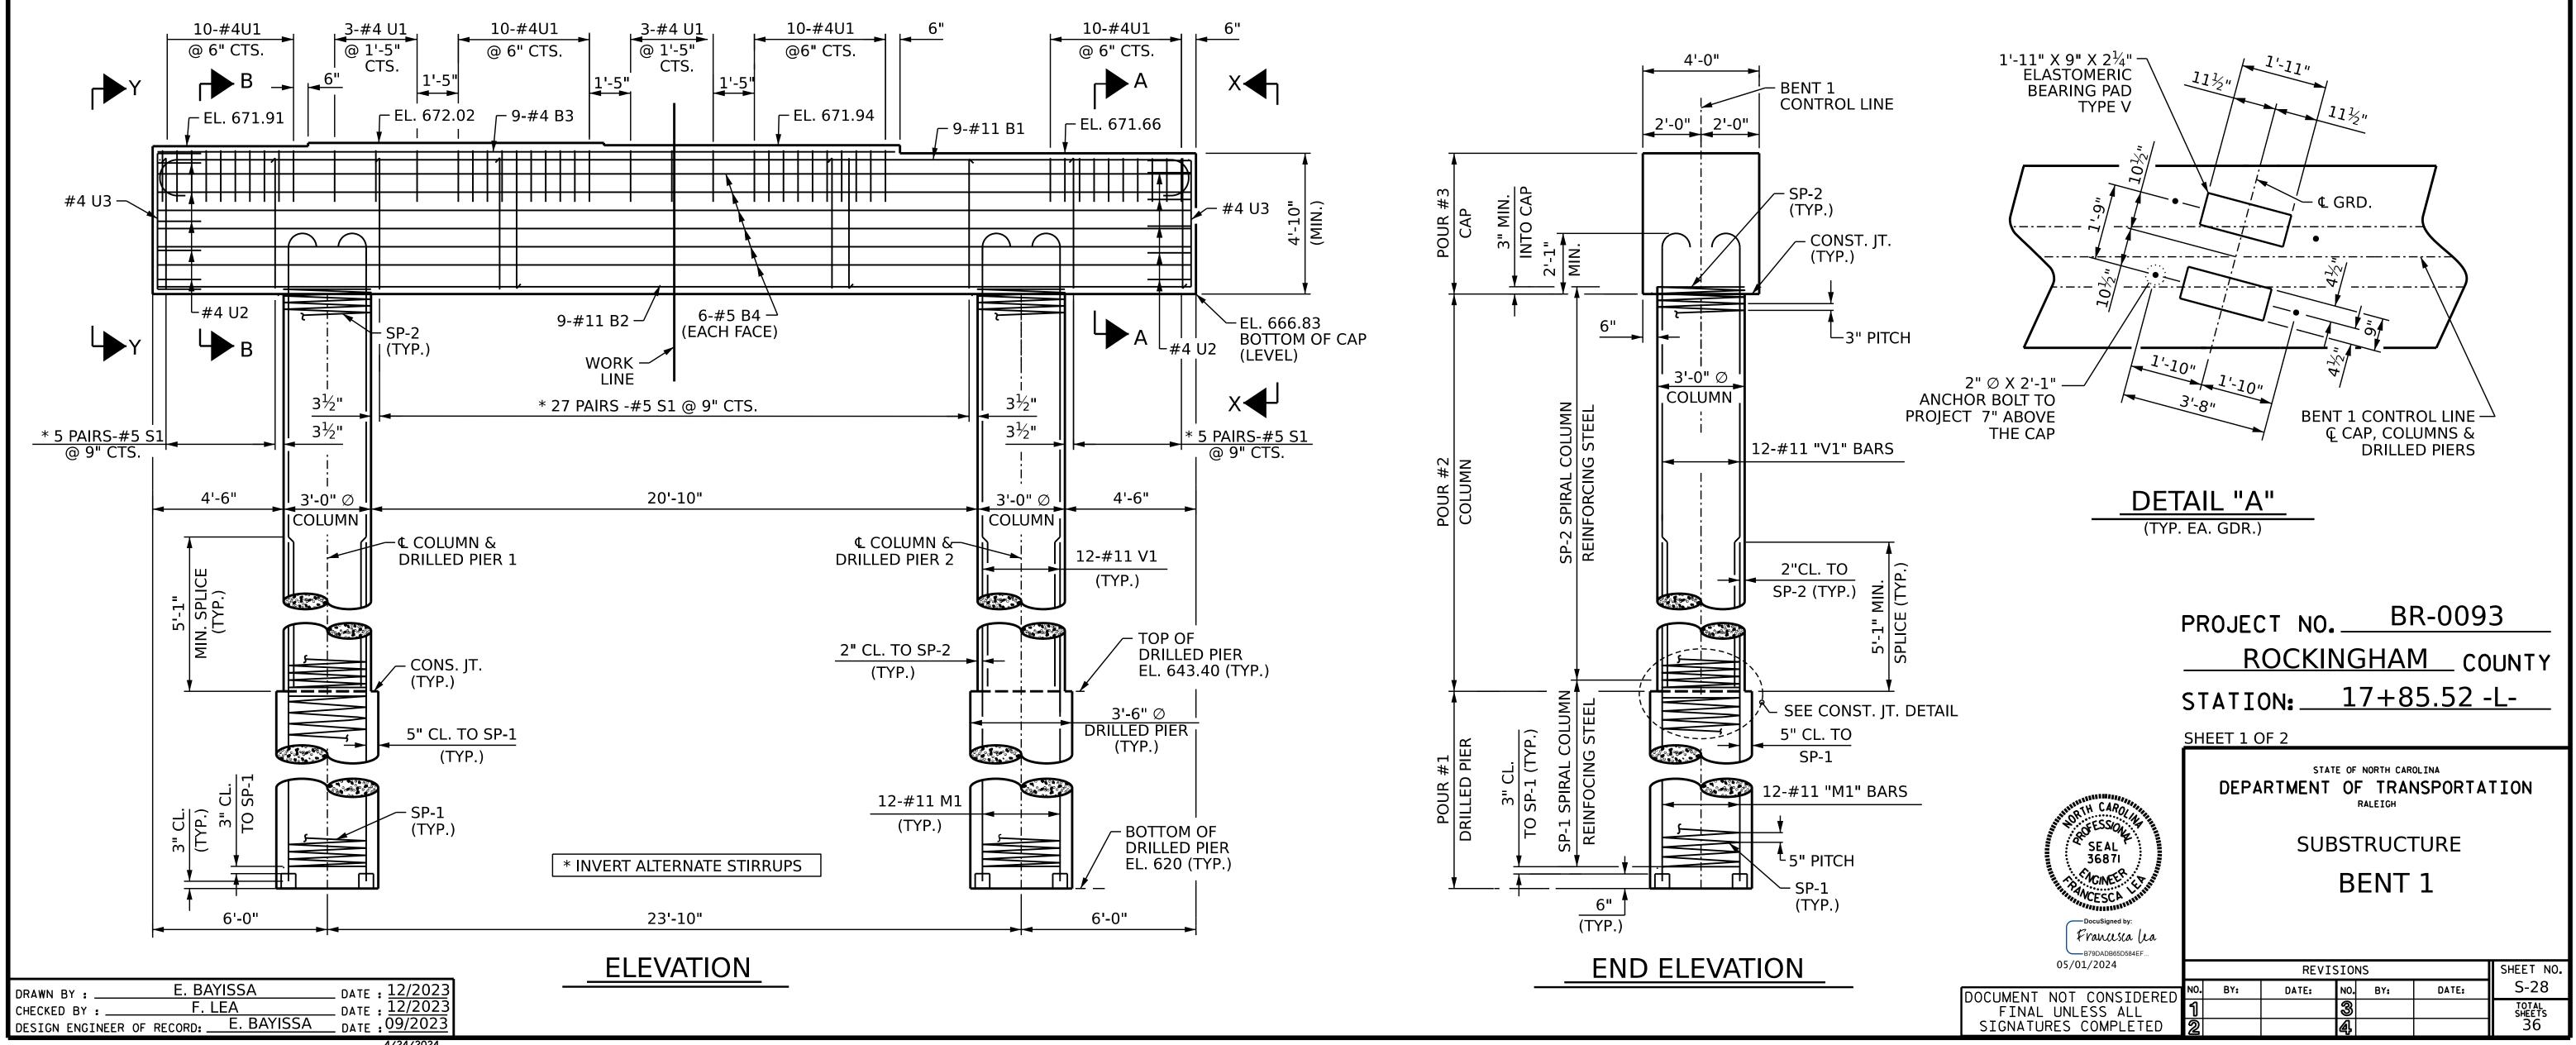

## NOTE

STIRRUPS AND "U" BARS IN CAP MAY BE SHIFTED AS NECESSARY TO CLEAR ANCHOR BOLTS.

HOOKS ON "V' BARS MAYBE TURNED AS NECESSARY FOR PLACING REINFORCING STEEL.

ALL STEEL IN THE DRILLED PIERS IS INCLUDED IN THE PAY ITEMS FOR "REINFORCING STEEL" AND "SPIRAL COLUMN REINFORCING STEEL" OR "EPOXY COATED SPIRAL COLUMN REINFORCING STEEL".

THE CONTRACTOR'S ATTENTION IS CALLED TO THE FACT THAT THE LONGITUDINAL REINFORCEMENT FOR THE DRILLED PIERS IS DETAILED WITH 3 FEET OF EXTRA LENGTH.

SPLICING OF THE LONGITUDINAL BARS ON THE DRILLED PIER WILL NOT BE PERMITTED.

NO SEPARATE PAYMENT SHALL BE MADE FOR ANY ADDITIONAL STEEL REQUIRED IN CONSTRUCTION OF DRILLED PIER AS THIS IS CONSIDERED INCIDENTAL TO THE LINEAR FOOT PRICE FOR DRILLED PIER.