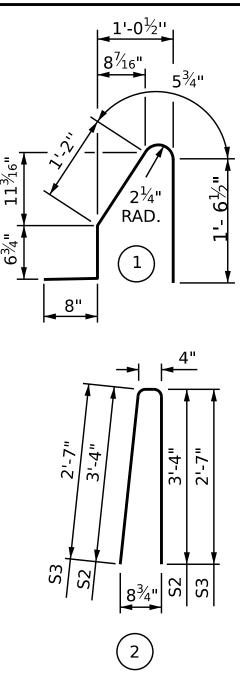

+

+

| BILL OF MATERIAL               |     |      |      |             |        |  |  |
|--------------------------------|-----|------|------|-------------|--------|--|--|
| FOR CONCRETE BARRIER RAIL ONLY |     |      |      |             |        |  |  |
| BAR                            | NO. | SIZE | TYPE | LENGTH      | WEIGHT |  |  |
| * B1                           | 88  | #5   | STR  | 8'-6"       | 780    |  |  |
| * B2                           | 44  | #5   | STR  | 24'-7"      | 1128   |  |  |
| * B3                           | 154 | #5   | STR  | 29'-7"      | 4752   |  |  |
|                                |     |      |      |             |        |  |  |
| * S1                           | 576 | #5   | 1    | 4'-5"       | 2653   |  |  |
| * S2                           | 568 | #5   | 2    | 7'-0"       | 4147   |  |  |
| * S3                           | 8   | #5   | 2    | 5'-6"       | 46     |  |  |
|                                |     |      | _    |             |        |  |  |
| EPOXY COATED                   |     |      |      |             |        |  |  |
| * REINFORCING STEEL            |     |      |      | 13,506 LBS. |        |  |  |
|                                |     |      |      |             |        |  |  |

| * REINFORCING STEEL   | 13,5   | 00 LB2   |
|-----------------------|--------|----------|
| CLASS AA CONCRETE     | 78.5   | CU. YDS  |
| CONCRETE BARRIER RAIL | 576.55 | LIN. FT. |
|                       |        |          |