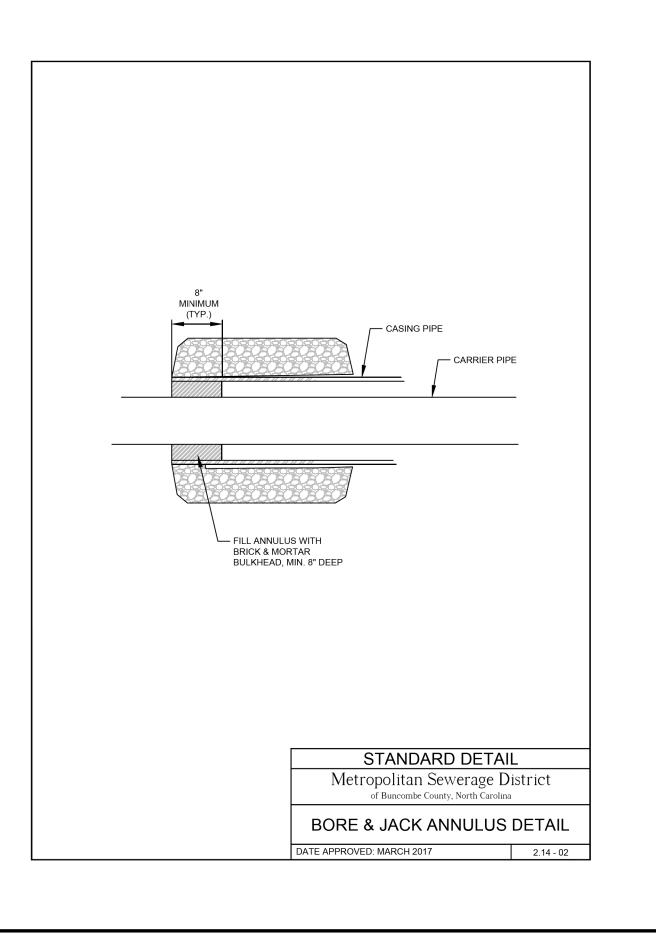

NO.

SHEET NO.

SHEET NO.

SHEET NO.

SHEET NO.

SH

NORTH CAROLINA
DEPARTMENT OF
TRANSPORTATION
UTILITIES ENGINEERING SEC.
PHONE: (919)707-6690
FAX: (919)250-4151

REVISED:

NORTH CAROLINA
DEPARTMENT OF
TRANSPORTATION
9/20/2023
UTILITY CONSTRUCTION
PLANS ONLY

## UTILITY CONSTRUCTION



PLACE FOUNDATION CONDITIONING MATERIAL BELOW BEDDING IF REQUIRED, AS DIRECTED BY ENGINEER. PIPE BEDDED IN SELECT MATERIAL, CLASS II (TYPE 1) OR CLASS III. TRENCH BACKFILLED IN LOOSE 6" LAYERS COMPACTED TO TOP OF TRENCH USING LOCAL EXCAVATED MATERIAL IF APPROVED BY THE ENGINEER, OR SELECT MATERIAL. ALL MATERIAL SHALL BE FREE OF ROCKS, FOREIGN MATERIAL, AND FROZEN EARTH. COMPACTION SHALL BE TO APPROXIMATELY 95% DENSITY IN ACCORDANCE WITH AASHTO T-99 AS MODIFIED BY THE DEPARTMENT OF TRANSPORTATION.