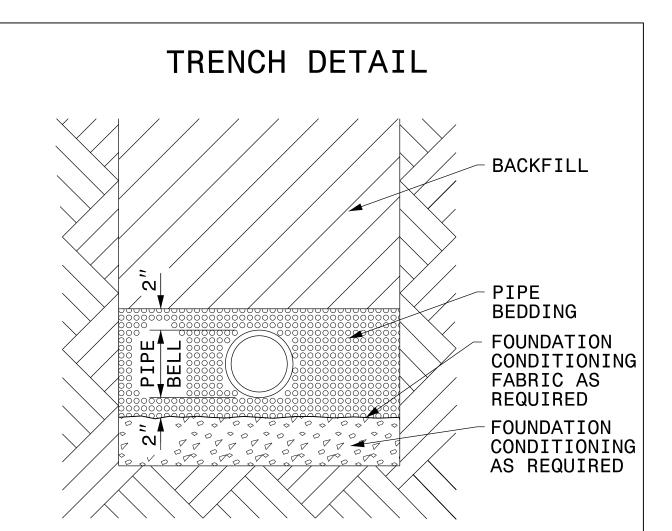

## UTILITY CONSTRUCTION

PLACE FOUNDATION CONDITIONING MATERIAL BELOW BEDDING IF REQUIRED, AS DIRECTED BY ENGINEER. PIPE BEDDED IN SELECT MATERIAL, CLASS II (TYPE 1) OR CLASS III. TRENCH BACKFILLED IN LOOSE 6" LAYERS COMPACTED TO TOP OF TRENCH USING LOCAL EXCAVATED MATERIAL IF APPROVED BY THE ENGINEER, OR SELECT MATERIAL. ALL MATERIAL SHALL BE FREE OF ROCKS, FOREIGN MATERIAL, AND FROZEN EARTH. COMPACTION SHALL BE TO APPROXIMATELY 95% DENSITY IN ACCORDANCE WITH AASHTO T-99 AS MODIFIED BY THE DEPARTMENT OF TRANSPORTATION.