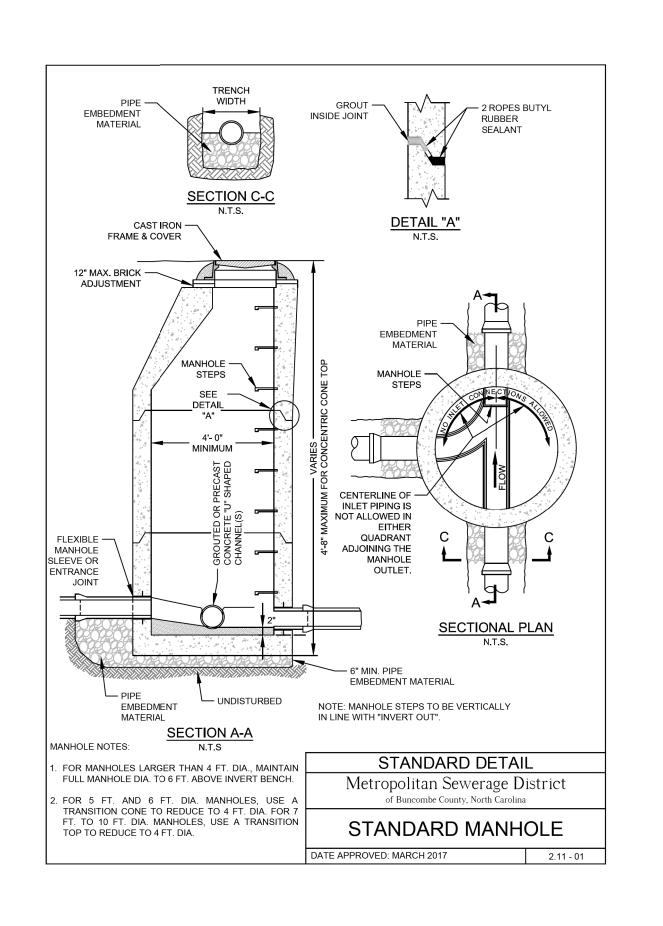

O.

SHEET NO.

SHEET NO.

SHEET NO.

SHEET NO.

SH

NORTH CAROLINA
DEPARTMENT OF
TRANSPORTATION
UTILITIES ENGINEERING SEC.
PHONE: (919)707-6690
FAX: (919)250-4151

REVISED:

NORTH CAROLINA
DEPARTMENT OF
TRANSPORTATION
9/20/2023
UTILITY CONSTRUCTION
PLANS ONLY

## UTILITY CONSTRUCTION



PLACE FOUNDATION CONDITIONING MATERIAL BELOW BEDDING IF REQUIRED, AS DIRECTED BY ENGINEER. PIPE BEDDED IN SELECT MATERIAL, CLASS II (TYPE 1) OR CLASS III. TRENCH BACKFILLED IN LOOSE 6" LAYERS COMPACTED TO TOP OF TRENCH USING LOCAL EXCAVATED MATERIAL IF APPROVED BY THE ENGINEER, OR SELECT MATERIAL. ALL MATERIAL SHALL BE FREE OF ROCKS, FOREIGN MATERIAL, AND FROZEN EARTH. COMPACTION SHALL BE TO APPROXIMATELY 95% DENSITY IN ACCORDANCE WITH AASHTO T-99 AS MODIFIED BY THE DEPARTMENT OF TRANSPORTATION.