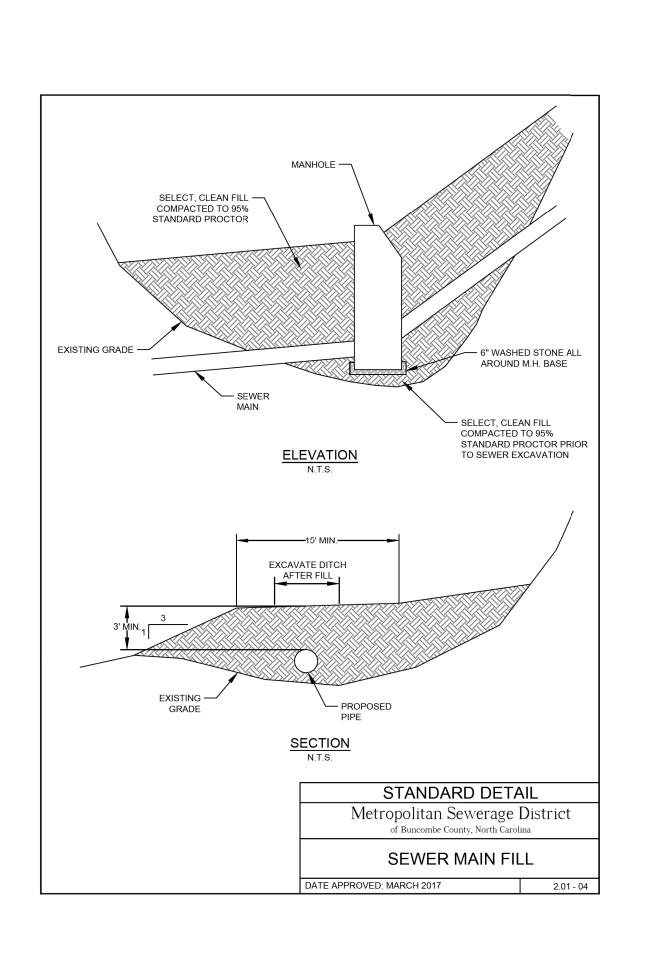

ET NO.

SHEET NO.

SHEET NO.

SHEET NO.

SHEET NO.

SH

NORTH CAROLINA
DEPARTMENT OF
TRANSPORTATION
UTILITIES ENGINEERING SEC.
PHONE: (919)707-6690
FAX: (919)250-4151

REVISED:

NORTH CAROLINA
DEPARTMENT OF
TRANSPORTATION
9/20/2023
UTILITY CONSTRUCTION
PLANS ONLY

## UTILITY CONSTRUCTION



PLACE FOUNDATION CONDITIONING MATERIAL BELOW BEDDING IF REQUIRED, AS DIRECTED BY ENGINEER. PIPE BEDDED IN SELECT MATERIAL, CLASS II (TYPE 1) OR CLASS III. TRENCH BACKFILLED IN LOOSE 6" LAYERS COMPACTED TO TOP OF TRENCH USING LOCAL EXCAVATED MATERIAL IF APPROVED BY THE ENGINEER, OR SELECT MATERIAL. ALL MATERIAL SHALL BE FREE OF ROCKS, FOREIGN MATERIAL, AND FROZEN EARTH. COMPACTION SHALL BE TO APPROXIMATELY 95% DENSITY IN ACCORDANCE WITH AASHTO T-99 AS MODIFIED BY THE DEPARTMENT OF TRANSPORTATION.