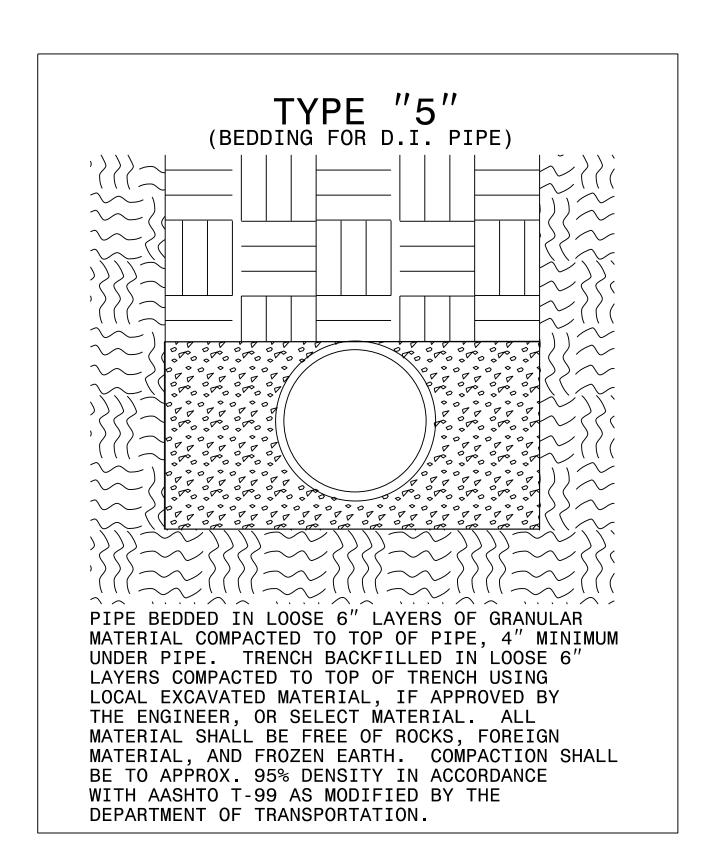

## UTILITY CONSTRUCTION

PLACE FOUNDATION CONDITIONING MATERIAL BELOW BEDDING IF REQUIRED, AS DIRECTED BY ENGINEER. PIPE BEDDED IN SELECT MATERIAL, CLASS II (TYPE 1) OR CLASS III. TRENCH BACKFILLED IN LOOSE 6" LAYERS COMPACTED TO TOP OF TRENCH USING LOCAL EXCAVATED MATERIAL IF APPROVED BY THE ENGINEER, OR SELECT MATERIAL. ALL MATERIAL SHALL BE FREE OF ROCKS, FOREIGN MATERIAL, AND FROZEN EARTH. COMPACTION SHALL BE TO APPROXIMATELY 95% DENSITY IN ACCORDANCE WITH AASHTO T-99 AS MODIFIED BY THE DEPARTMENT OF TRANSPORTATION.