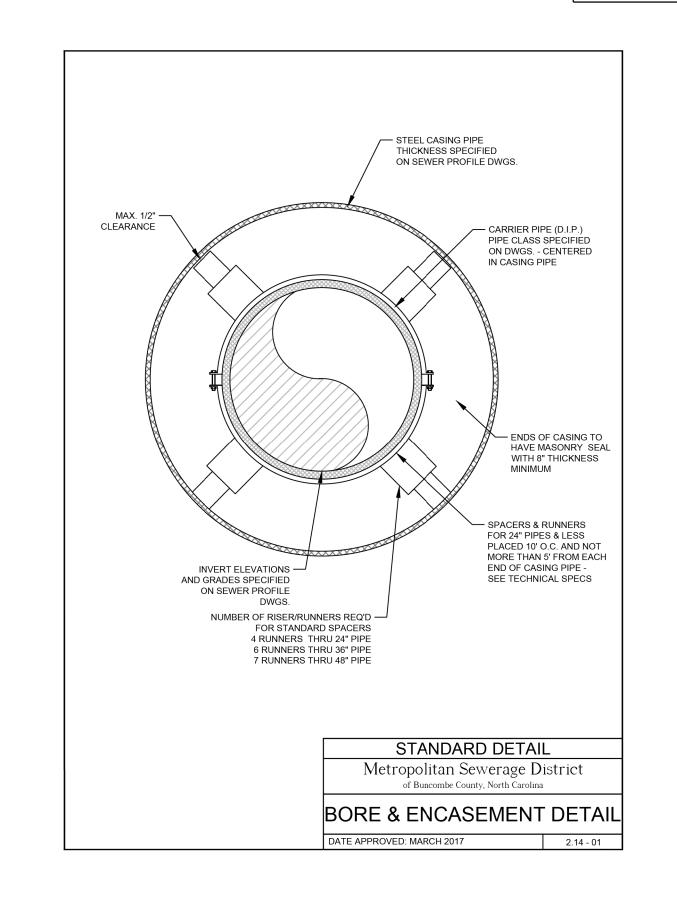

SHEET NO.

SHEET NO.

SHEET NO.

SHEET NO.

SHEET NO.

SH

NORTH CAROLINA
DEPARTMENT OF
TRANSPORTATION
UTILITIES ENGINEERING SEC.
PHONE: (919)707-6690
FAX: (919)250-4151

REVISED:

NORTH CAROLINA
DEPARTMENT OF
TRANSPORTATION
9/20/2023
UTILITY CONSTRUCTION
PLANS ONLY

## UTILITY CONSTRUCTION



PLACE FOUNDATION CONDITIONING MATERIAL BELOW BEDDING IF REQUIRED, AS DIRECTED BY ENGINEER. PIPE BEDDED IN SELECT MATERIAL, CLASS II (TYPE 1) OR CLASS III. TRENCH BACKFILLED IN LOOSE 6" LAYERS COMPACTED TO TOP OF TRENCH USING LOCAL EXCAVATED MATERIAL IF APPROVED BY THE ENGINEER, OR SELECT MATERIAL. ALL MATERIAL SHALL BE FREE OF ROCKS, FOREIGN MATERIAL, AND FROZEN EARTH. COMPACTION SHALL BE TO APPROXIMATELY 95% DENSITY IN ACCORDANCE WITH AASHTO T-99 AS MODIFIED BY THE DEPARTMENT OF TRANSPORTATION.