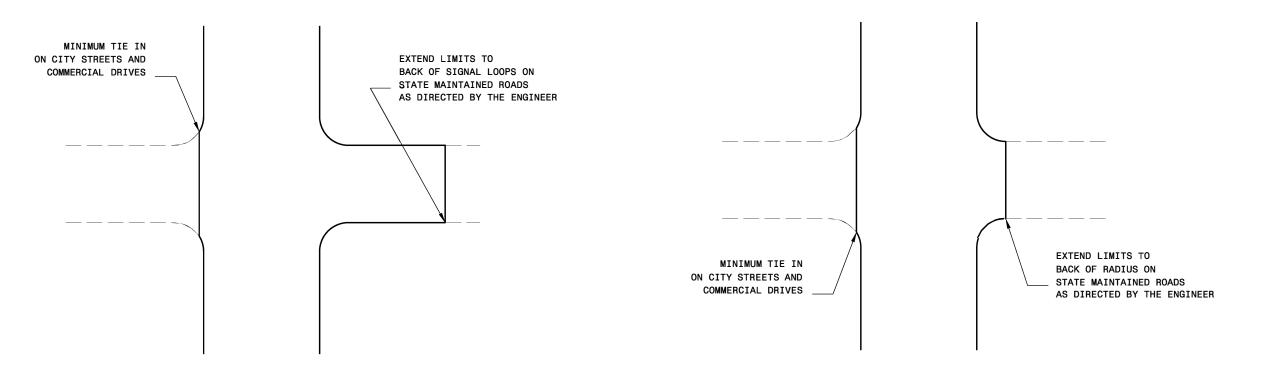

| PROJECT REFERENCE NO.    | SHEET NO. |
|--------------------------|-----------|
| 2024CPT.03.07.10101, ETC | 11a       |

TYPICAL DETAIL OF PROJECT LIMITS AT

UNSIGNALIZED Y LINES

TYPICAL DETAIL OF PROJECT LIMITS AT

SIGNALIZED Y LINES

| ADDITIONAL INTERSECTIONS (NON-TYPICAL)                                         |             |          |  |
|--------------------------------------------------------------------------------|-------------|----------|--|
| Extend paving limits to back of radius or loop on the following intersections: |             |          |  |
| MAP#                                                                           | STREET NAME | COMMENTS |  |
|                                                                                |             |          |  |
|                                                                                |             |          |  |
|                                                                                |             |          |  |
|                                                                                |             |          |  |
|                                                                                |             |          |  |
|                                                                                |             |          |  |
|                                                                                |             |          |  |
|                                                                                |             |          |  |
|                                                                                |             |          |  |
|                                                                                |             |          |  |
|                                                                                |             |          |  |
|                                                                                |             |          |  |
|                                                                                |             |          |  |
|                                                                                |             |          |  |
|                                                                                |             |          |  |