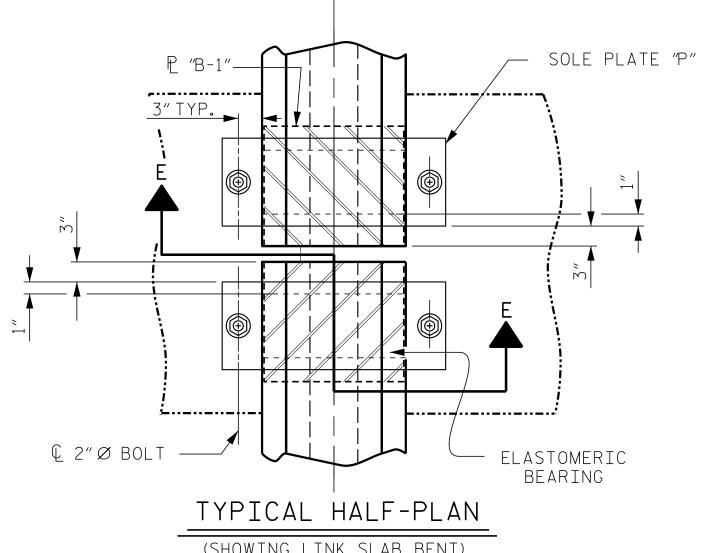

SUPERSTRUCTURE

REVISIONS SHEET NO. S-20 BY: TOTAL SHEETS

(SHOWING LINK SLAB BENT)

TYPICAL PLAN OF INTEGRAL END BENT

₽ ``B-1''

DOCUMENT NOT CONSIDERED FINAL UNLESS ALL SIGNATURES COMPLETE