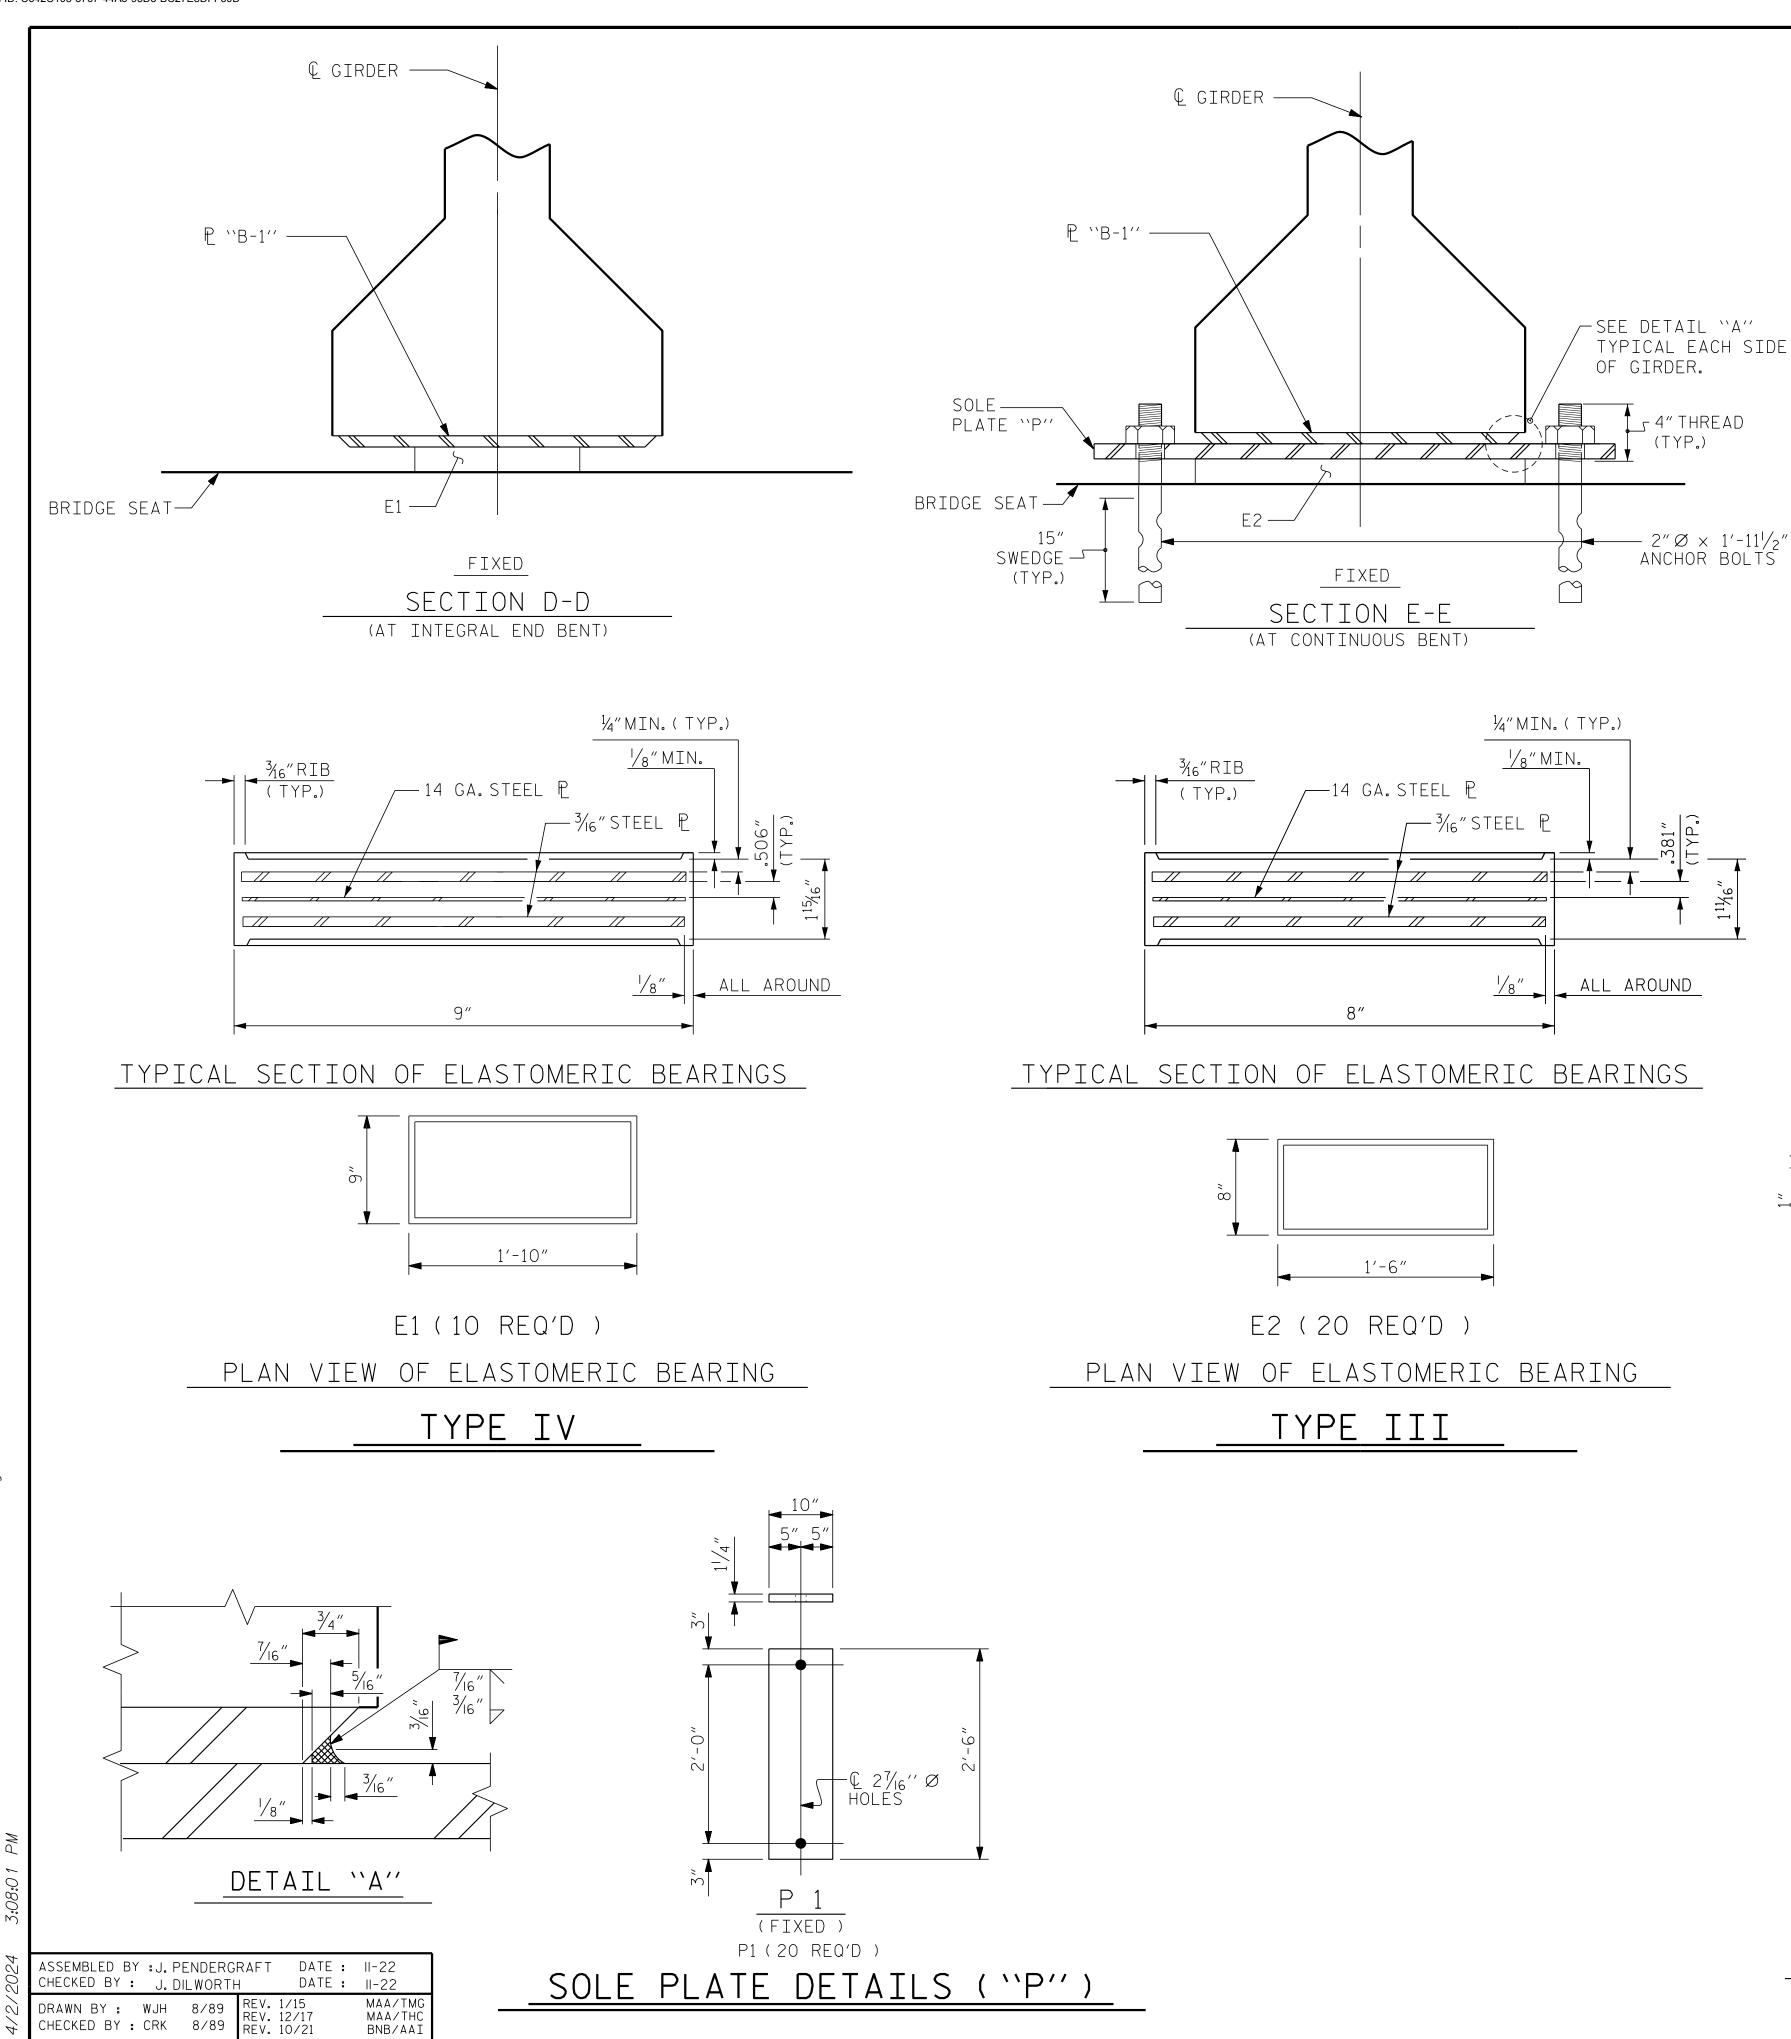

## NOTES

AT ALL FIXED POINTS OF SUPPORT, NUTS FOR ANCHOR BOLTS ARE TO BE TIGHTENED FINGER TIGHT AND THEN BACKED OFF 1/2 TURN. THE THREAD OF THE NUT AND BOLT SHALL THEN BE BURRED WITH A SHARP POINTED TOOL.

STEEL SOLE PLATES, ANCHOR BOLTS, NUTS, AND WASHERS SHALL BE GALVANIZED IN ACCORDANCE WITH THE STANDARD SPECIFICATIONS.

PRIOR TO WELDING, GRIND THE GALVANIZED SURFACE OF THE PORTION OF THE EMBEDDED PLATE AND SOLE PLATE THAT ARE TO BE WELDED. AFTER WELDING, DAMAGED GALVANIZED SURFACES SHALL BE REPAIRED IN ACCORDANCE WITH THE STANDARD SPECIFICATIONS.

WHEN WELDING THE SOLE PLATE TO THE EMBEDDED PLATE IN THE GIRDER, USE TEMPERATURE INDICATING WAX PENS, OR OTHER SUITABLE MEANS, TO ENSURE THAT THE TEMPERATURE OF THE SOLE PLATE DOES NOT EXCEED 300°F. TEMPERATURES ABOVE THIS MAY DAMAGE THE ELASTOMER.

SOLE PLATE "P", BOLTS, NUTS, AND WASHERS SHALL BE INCLUDED IN THE PAY ITEM FOR PRESTRESSED CONCRETE GIRDERS.

ANCHOR BOLTS SHALL MEET THE REQUIREMENTS OF ASTM A449. NUTS SHALL MEET THE REQUIREMENTS OF AASHTO M291-DH OR AASHTO M292-2H. WASHERS SHALL MEET THE REQUIREMENTS OF AASHTO M293. SHOP DRAWINGS ARE NOT REQUIRED FOR ANCHOR BOLT, NUTS AND WASHERS. SHOP INSPECTION IS REQUIRED.

ALL SURFACES OF BEARING PLATES SHALL BE SMOOTH AND STRAIGHT.

THE ELASTOMER IN THE STEEL REINFORCED BEARINGS SHALL HAVE A SHEAR MODULUS OF 0.160 KSI, IN ACCORDANCE WITH AASHTO M251.

ALL SOLE PLATES SHALL BE AASHTO M270 GRADE 36.

| MAXIMUM ALLOWABLE<br>SERVICE LOADS |       |
|------------------------------------|-------|
| D.L.+L.L. (NO IMPACT)              |       |
| TYPE III                           | 205 k |
| TYPE IV                            | 225 k |