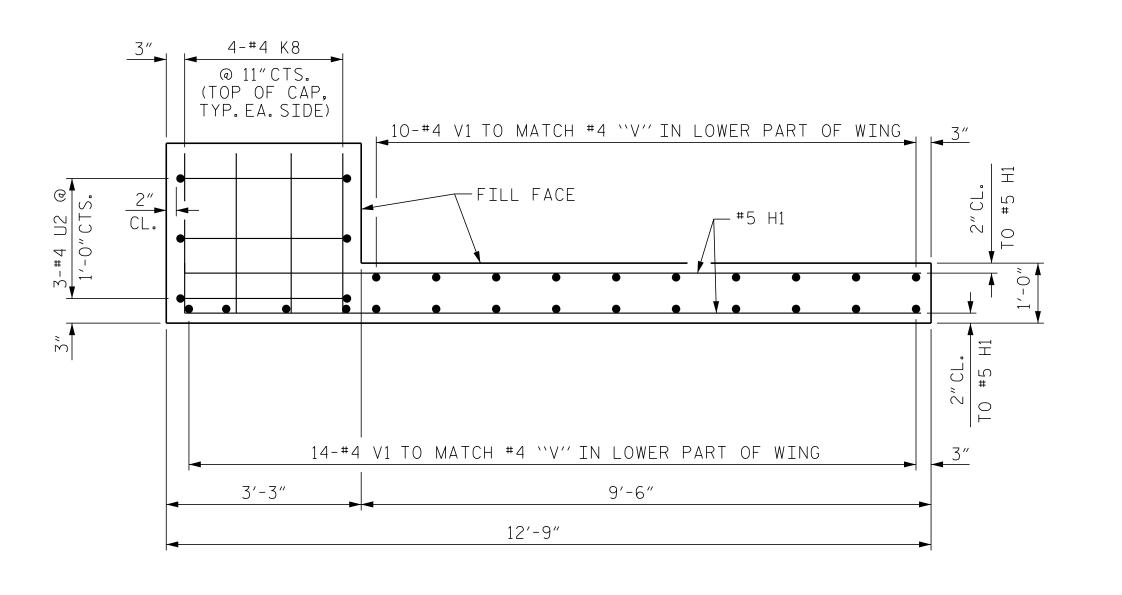

PLAN OF LEFT WING (W1) PLAN OF RIGHT WING (W2)

PROJECT NO. BR-0062

ANSON COUNTY

STATE OF NORTH CAROLINA

STATION: 18+07.50 -L-

SHEET 1 OF 2

ENGINEER OF RECORD 1/22/2024 SEAL 37400

DEPARTMENT OF TRANSPORTATION
RALEIGH SUPERSTRUCTURE

UPPER PART OF WING AT INTEGRAL END BENT No. 1

REVISIONS SHEET NO. S-12 DATE: BY: NO. BY: TOTAL SHEETS

ELEVATION OF LEFT WING (W1)

TO #5 H1 #4 V1 — FILL FACE — FILL FACE ——— #5 H1 —— (EA.FACE) #5 H1 (EA.FACE) CONST.JT.—