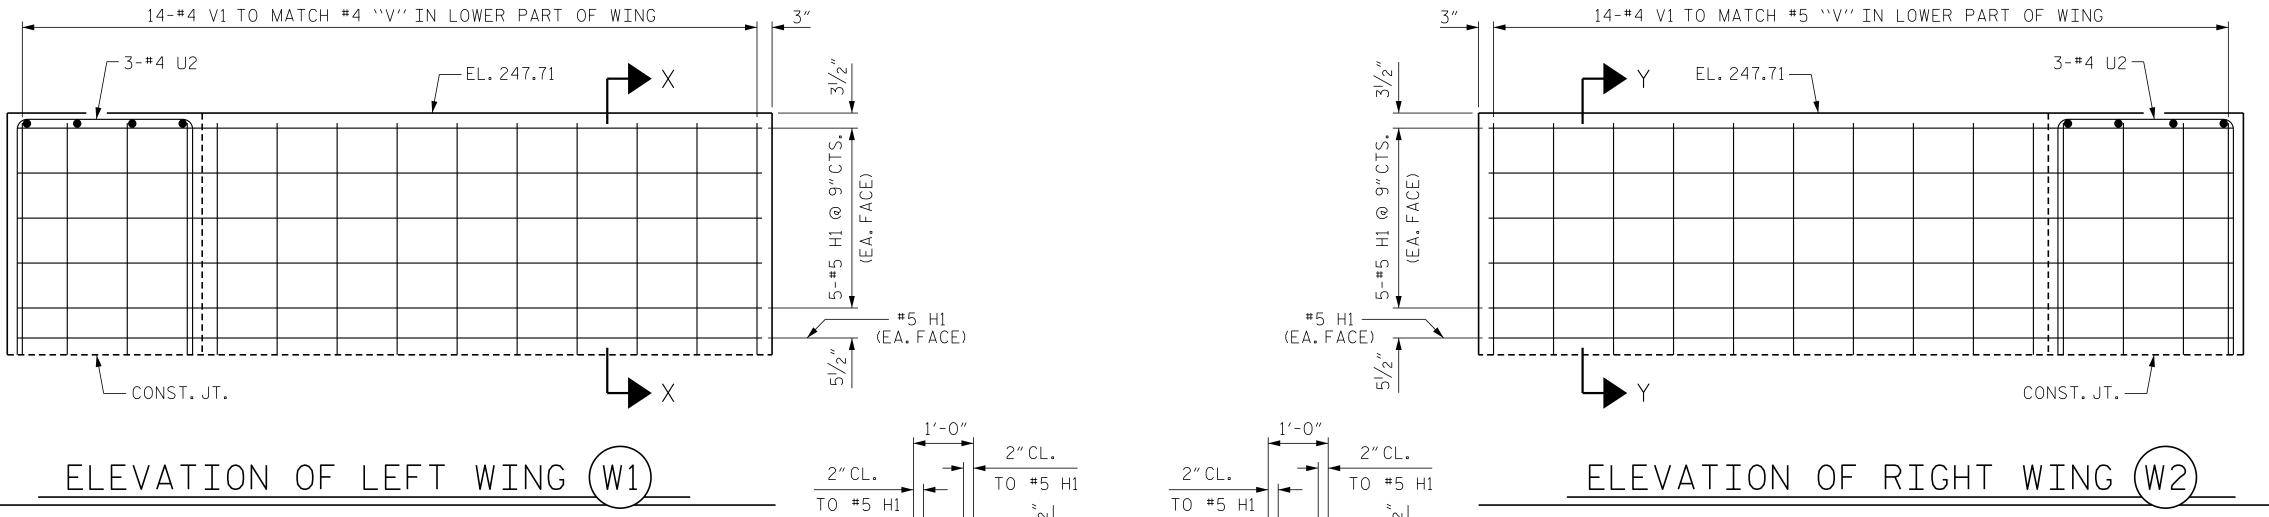

UPPER PART OF WING AT INTEGRAL END BENT No. 1

REVISIONS SHEET NO. S-12 DATE: BY: NO. BY: TOTAL SHEETS

ELEVATION OF LEFT WING (W1)

TO #5 H1 #4 V1 — FILL FACE — FILL FACE ——— #5 H1 —— (EA.FACE) #5 H1 (EA.FACE) CONST.JT.—

SECTION Y-Y

SECTION X-X

DRAWN BY: D.HODGE
CHECKED BY: G.GILLAND

DOCUMENT NOT CONSIDERED FINAL UNLESS ALL SIGNATURES COMPLETED

1223 Jones Franklin Rd. Raleigh, N.C. 27606 Bus: 919 851 8077 Fax: 919 851 8107 LICENSE NO. F-0377