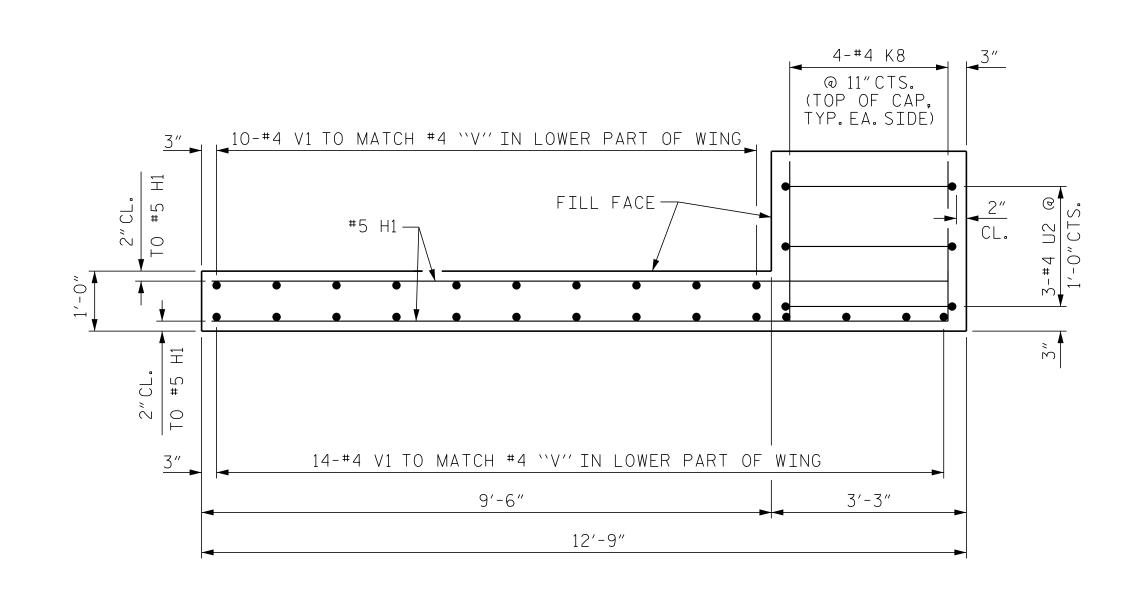

PLAN OF LEFT WING (W1) PLAN OF RIGHT WING (W2)

PROJECT NO. BR-0062

ANSON COUNTY

STATE OF NORTH CAROLINA

STATION: 18+07.50 -L-

SHEET 1 OF 2

ENGINEER OF RECORD 1/22/2024 SEAL 37400

DEPARTMENT OF TRANSPORTATION
RALEIGH SUPERSTRUCTURE

UPPER PART OF WING AT INTEGRAL END BENT No. 1

REVISIONS SHEET NO. S-12 DATE: BY: NO. BY: TOTAL SHEETS

ELEVATION OF LEFT WING (W1)

TO #5 H1 #4 V1 — FILL FACE — FILL FACE ——— #5 H1 —— (EA.FACE) #5 H1 (EA.FACE) CONST.JT.—