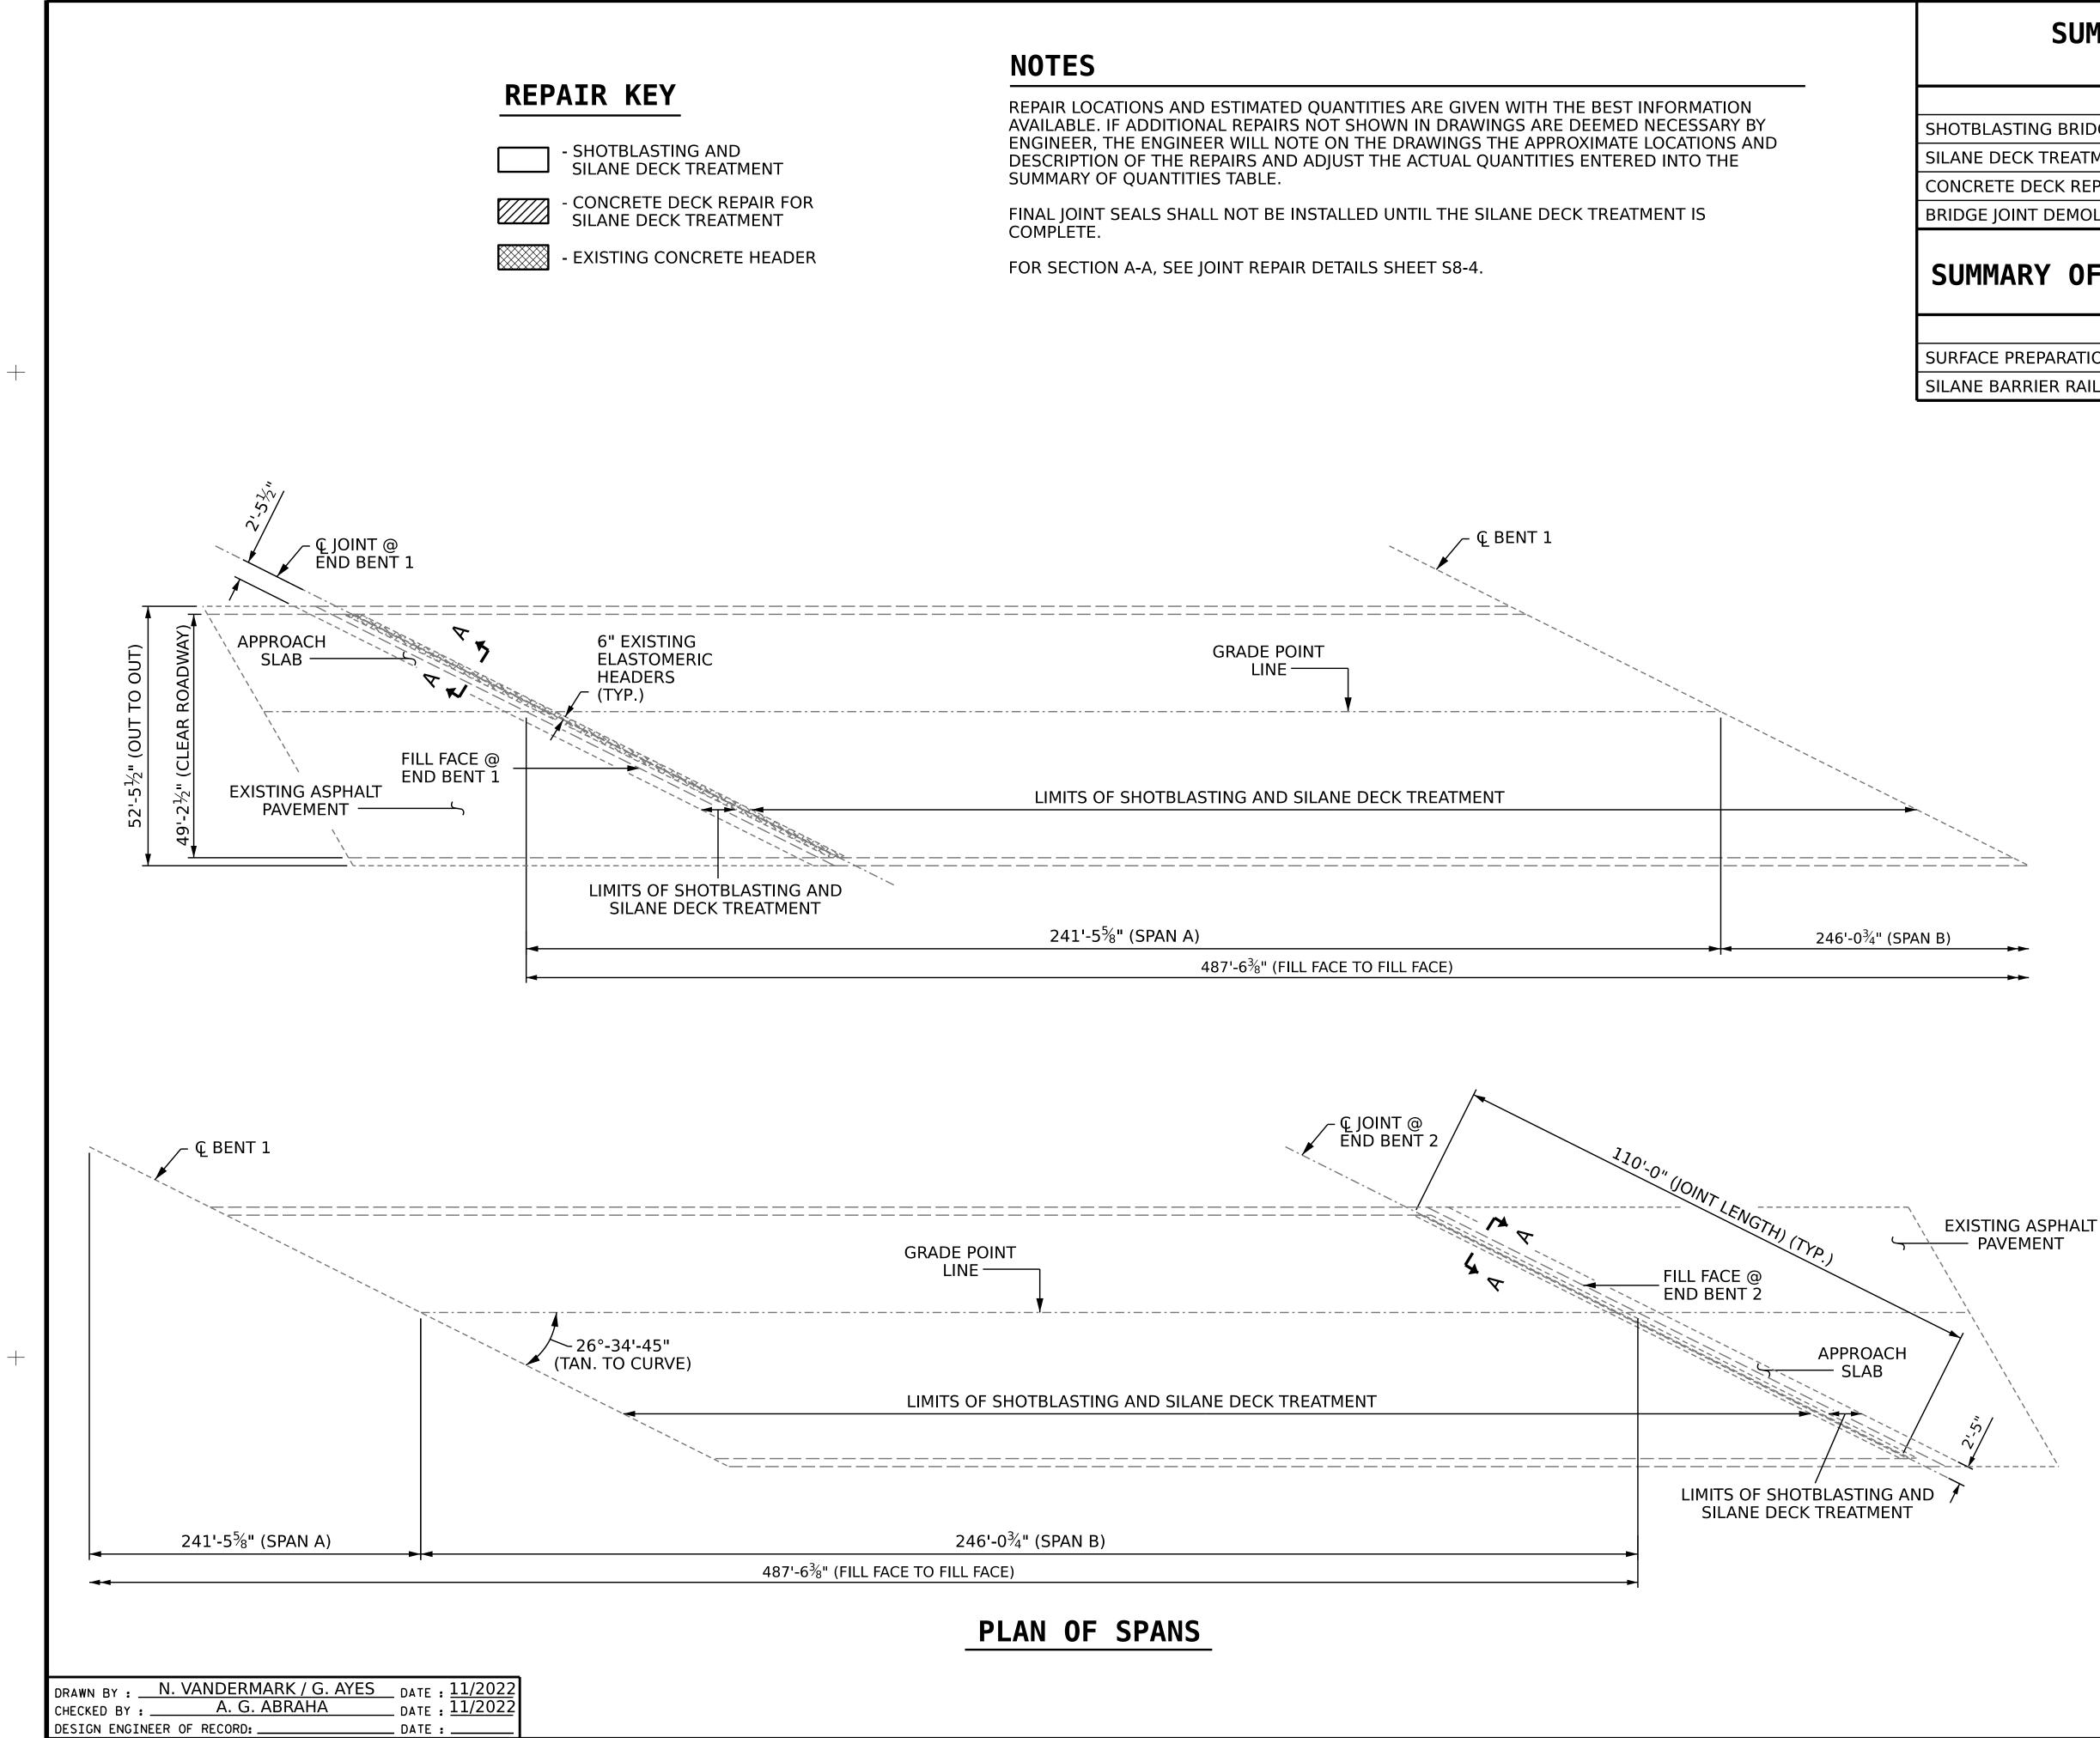

## SUMMARY OF QUANTITIES FOR DECK AND APPROACH SLAB

|                                      | ESTIMATE   | ACTUAL |
|--------------------------------------|------------|--------|
| IG BRIDGE DECK                       | 2,676.4 SY |        |
| TREATMENT                            | 2,676.4 SY |        |
| ECK REPAIR FOR SILANE DECK TREATMENT | 0 SF       |        |
| DEMOLITION                           | 0 SF       |        |

|                                    | ESTIMATE   | ACTUAL |
|------------------------------------|------------|--------|
| PARATION FOR CONCRETE BARRIER RAIL | 3,666.6 SF |        |
| ER RAIL TREATMENT                  | 3,666.6 SF |        |