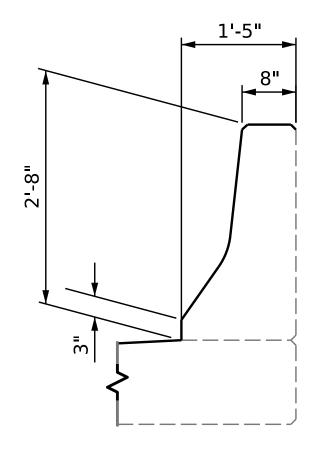

9/15/2023 S:\DPG1\Division6\HI-0017\Plans\770476\408\_003\_HI-0017\_SMU\_TS\_S8-02\_770476.dgn aabraha

+

+

### TYPICAL SECTION

(EXISTING)

SEE TRAFFIC PLANS FOR LANE WIDTH, SEQUENCING, AND OTHER TRAFFIC CONTROL MEASURES FOR STAGING OF SURFACE PREPARATION AND SILANE DECK TREATMENT.

PROTECT TRAFFIC FROM REBOUND, DUST, OVERSPRAY, AND CONSTRUCTION ACTIVITIES. PROVIDE APPROPRIATE SHIELDING, AS REQUIRED AND/OR DIRECTED BY ENGINEER.



# LIMIT OF BARRIER RAIL SILANE APPLICATION



## SILANE DECK TREATMENT DETAIL

|                         | PROJECT NO. <u>HI-0017</u><br><u>ROBESON</u> COUNTY<br>BRIDGE NO. <u>770476</u>                                               |   |          |       |                 |
|-------------------------|-------------------------------------------------------------------------------------------------------------------------------|---|----------|-------|-----------------|
| SEAL<br>O30024          | STATE OF NORTH CAROLINA<br>DEPARTMENT OF TRANSPORTATION<br>RALEIGH<br>TYPICAL SECTION<br>AND SILANE DECK<br>TREATMENT DETAILS |   |          |       |                 |
|                         | REVISIONS