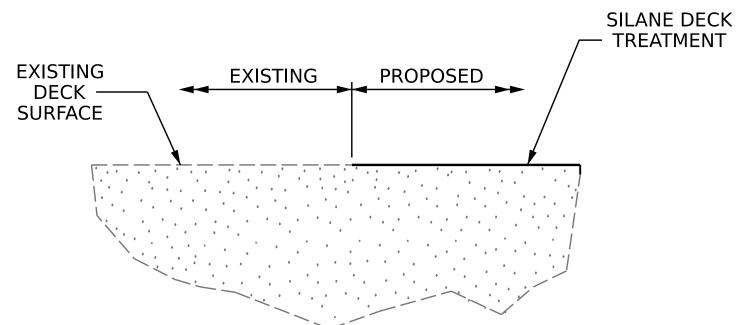

## SILANE DECK TREATMENT DETAIL

|                         | PROJECT NO. <u>HI-0017</u><br><u>ROBESON</u> COUNTY<br>BRIDGE NO. <u>770476</u>                                               |   |          |       |                 |
|-------------------------|-------------------------------------------------------------------------------------------------------------------------------|---|----------|-------|-----------------|
| SEAL<br>O30024          | STATE OF NORTH CAROLINA<br>DEPARTMENT OF TRANSPORTATION<br>RALEIGH<br>TYPICAL SECTION<br>AND SILANE DECK<br>TREATMENT DETAILS |   |          |       |                 |
|                         | REVISIONS                                                                                                                     |   |          |       | SHEET NO.       |
| DOCUMENT NOT CONSIDERED | NO. BY:                                                                                                                       |   | NO. BY:  | DATE: | S8-2            |
| FINAL UNLESS ALL        | 1                                                                                                                             |   | 3        |       | TOTAL<br>SHEETS |
| SIGNATURES COMPLETED    | 2                                                                                                                             | 1 | <b>4</b> |       | 4               |