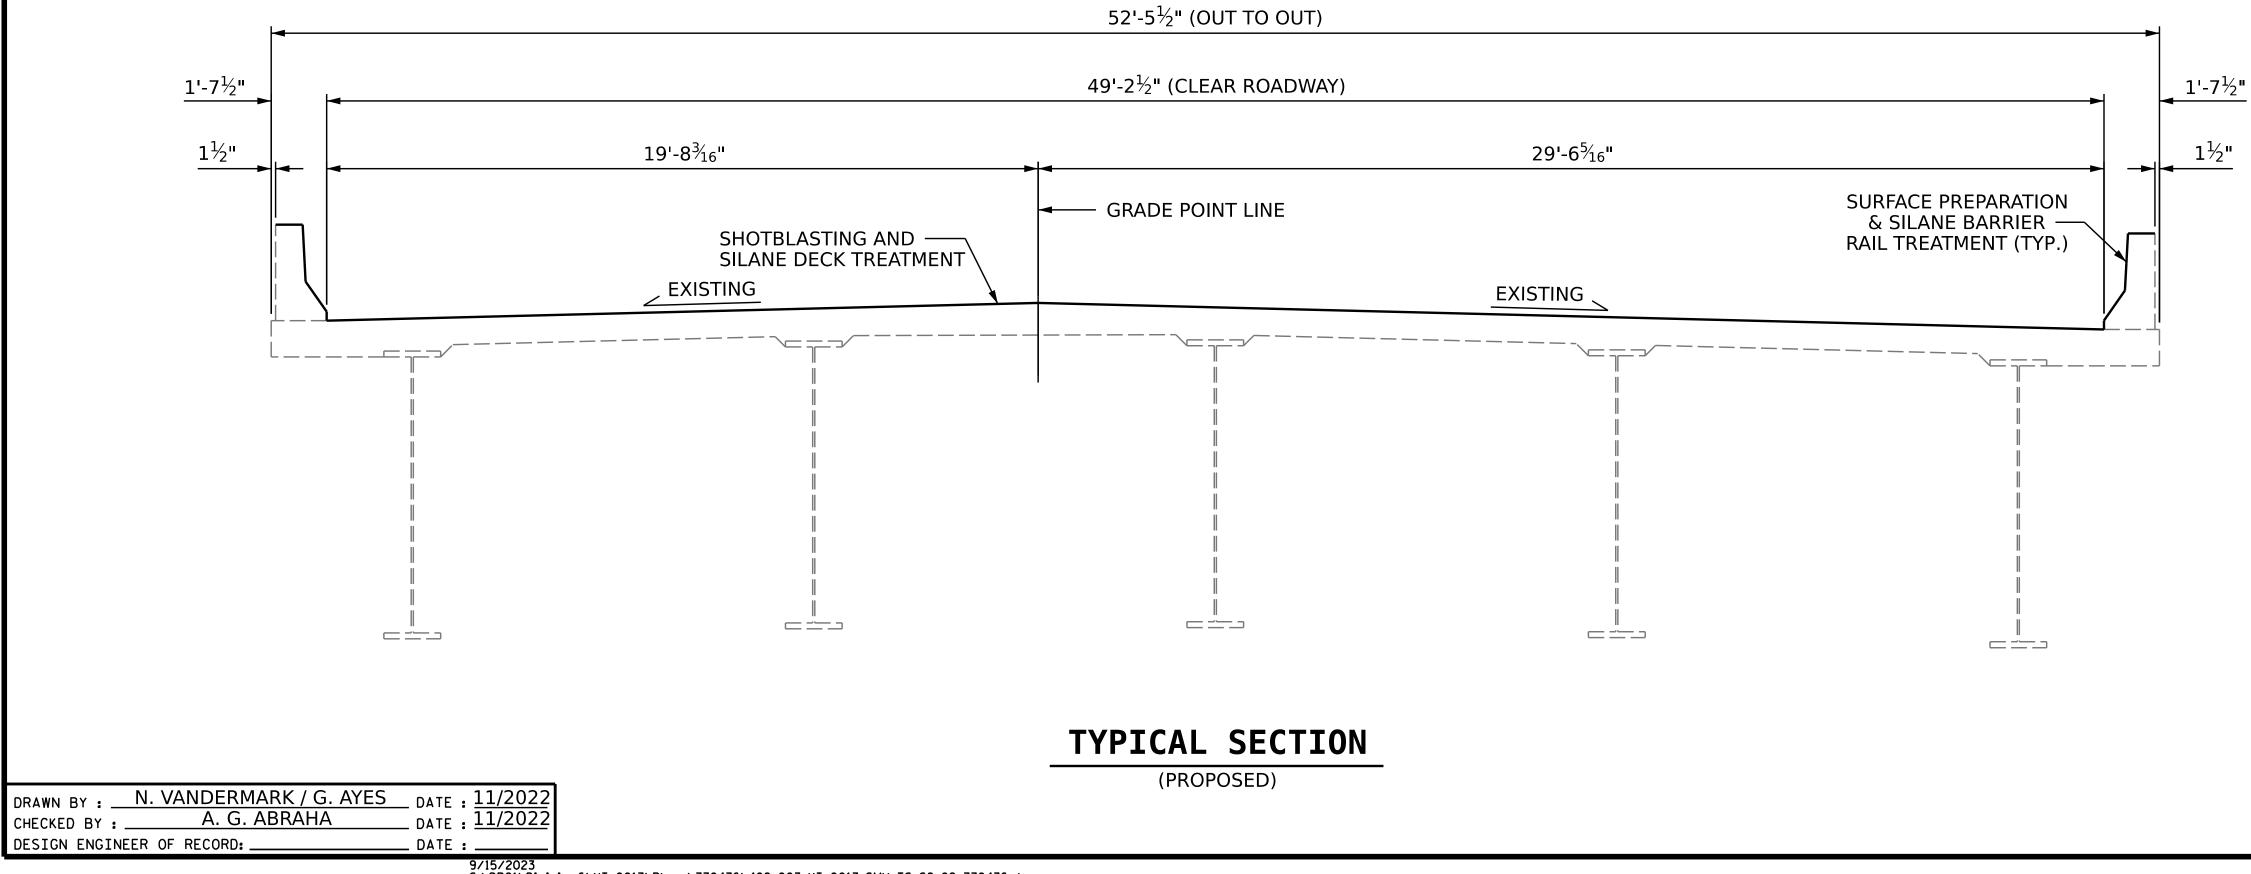

### TYPICAL SECTION

(EXISTING)

SEE TRAFFIC PLANS FOR LANE WIDTH, SEQUENCING, AND OTHER TRAFFIC CONTROL MEASURES FOR STAGING OF SURFACE PREPARATION AND SILANE DECK TREATMENT.

PROTECT TRAFFIC FROM REBOUND, DUST, OVERSPRAY, AND CONSTRUCTION ACTIVITIES. PROVIDE APPROPRIATE SHIELDING, AS REQUIRED AND/OR DIRECTED BY ENGINEER.