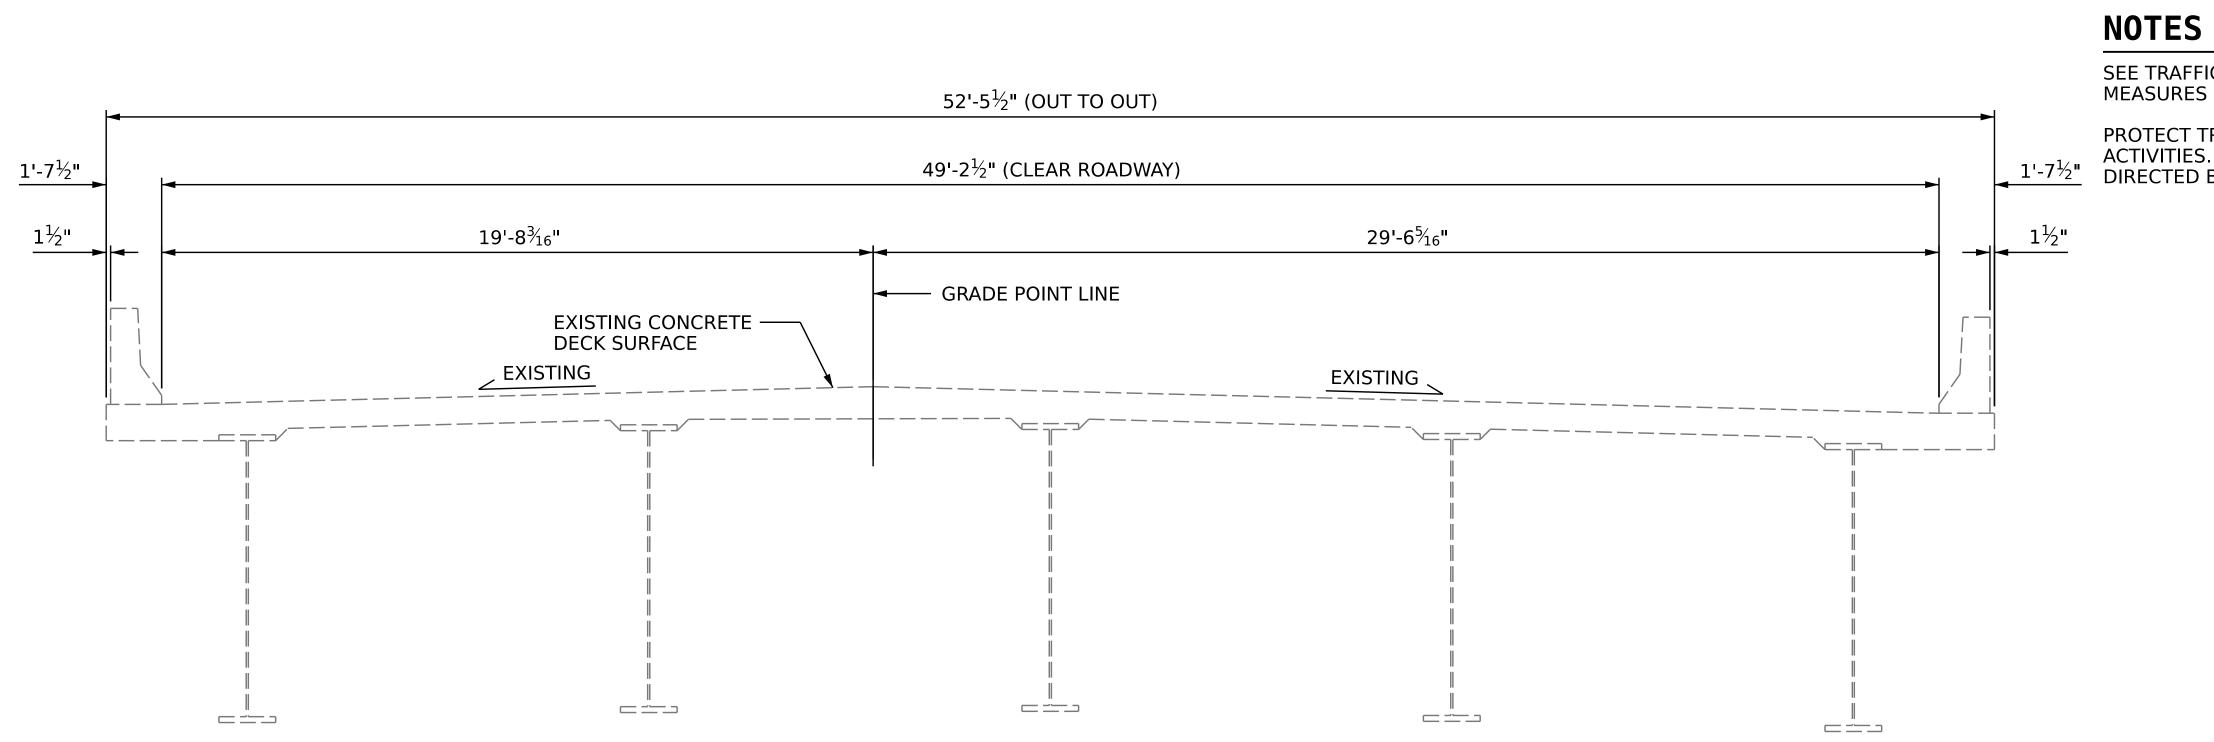

### TYPICAL SECTION

(EXISTING)

SEE TRAFFIC PLANS FOR LANE WIDTH, SEQUENCING, AND OTHER TRAFFIC CONTROL MEASURES FOR STAGING OF SURFACE PREPARATION AND SILANE DECK TREATMENT.

PROTECT TRAFFIC FROM REBOUND, DUST, OVERSPRAY, AND CONSTRUCTION ACTIVITIES. PROVIDE APPROPRIATE SHIELDING, AS REQUIRED AND/OR DIRECTED BY ENGINEER.