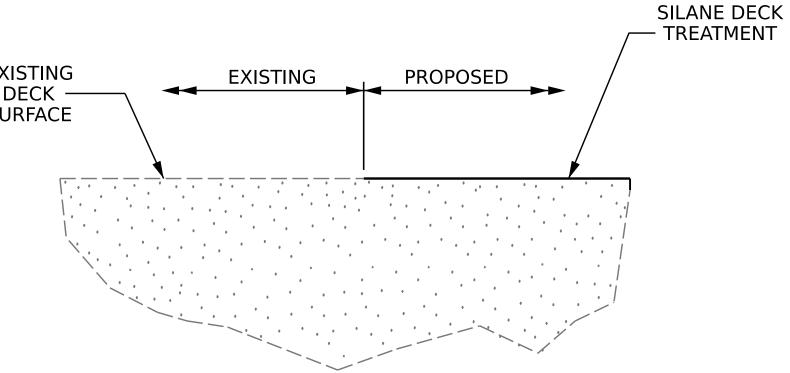

## **SUPERSTRUCTURE**

TYPICAL SECTION AND SILANE DECK TREATMENT DETAILS

SHEET NO. REVISIONS S7-2 NO. BY: DATE: DATE: TOTAL SHEETS 4

9/15/2023 S:\DPG1\Division6\HI-0017\Plans\770457\407\_003\_HI-0017\_SMU\_TS\_S7-02\_770457.dgn aabraha