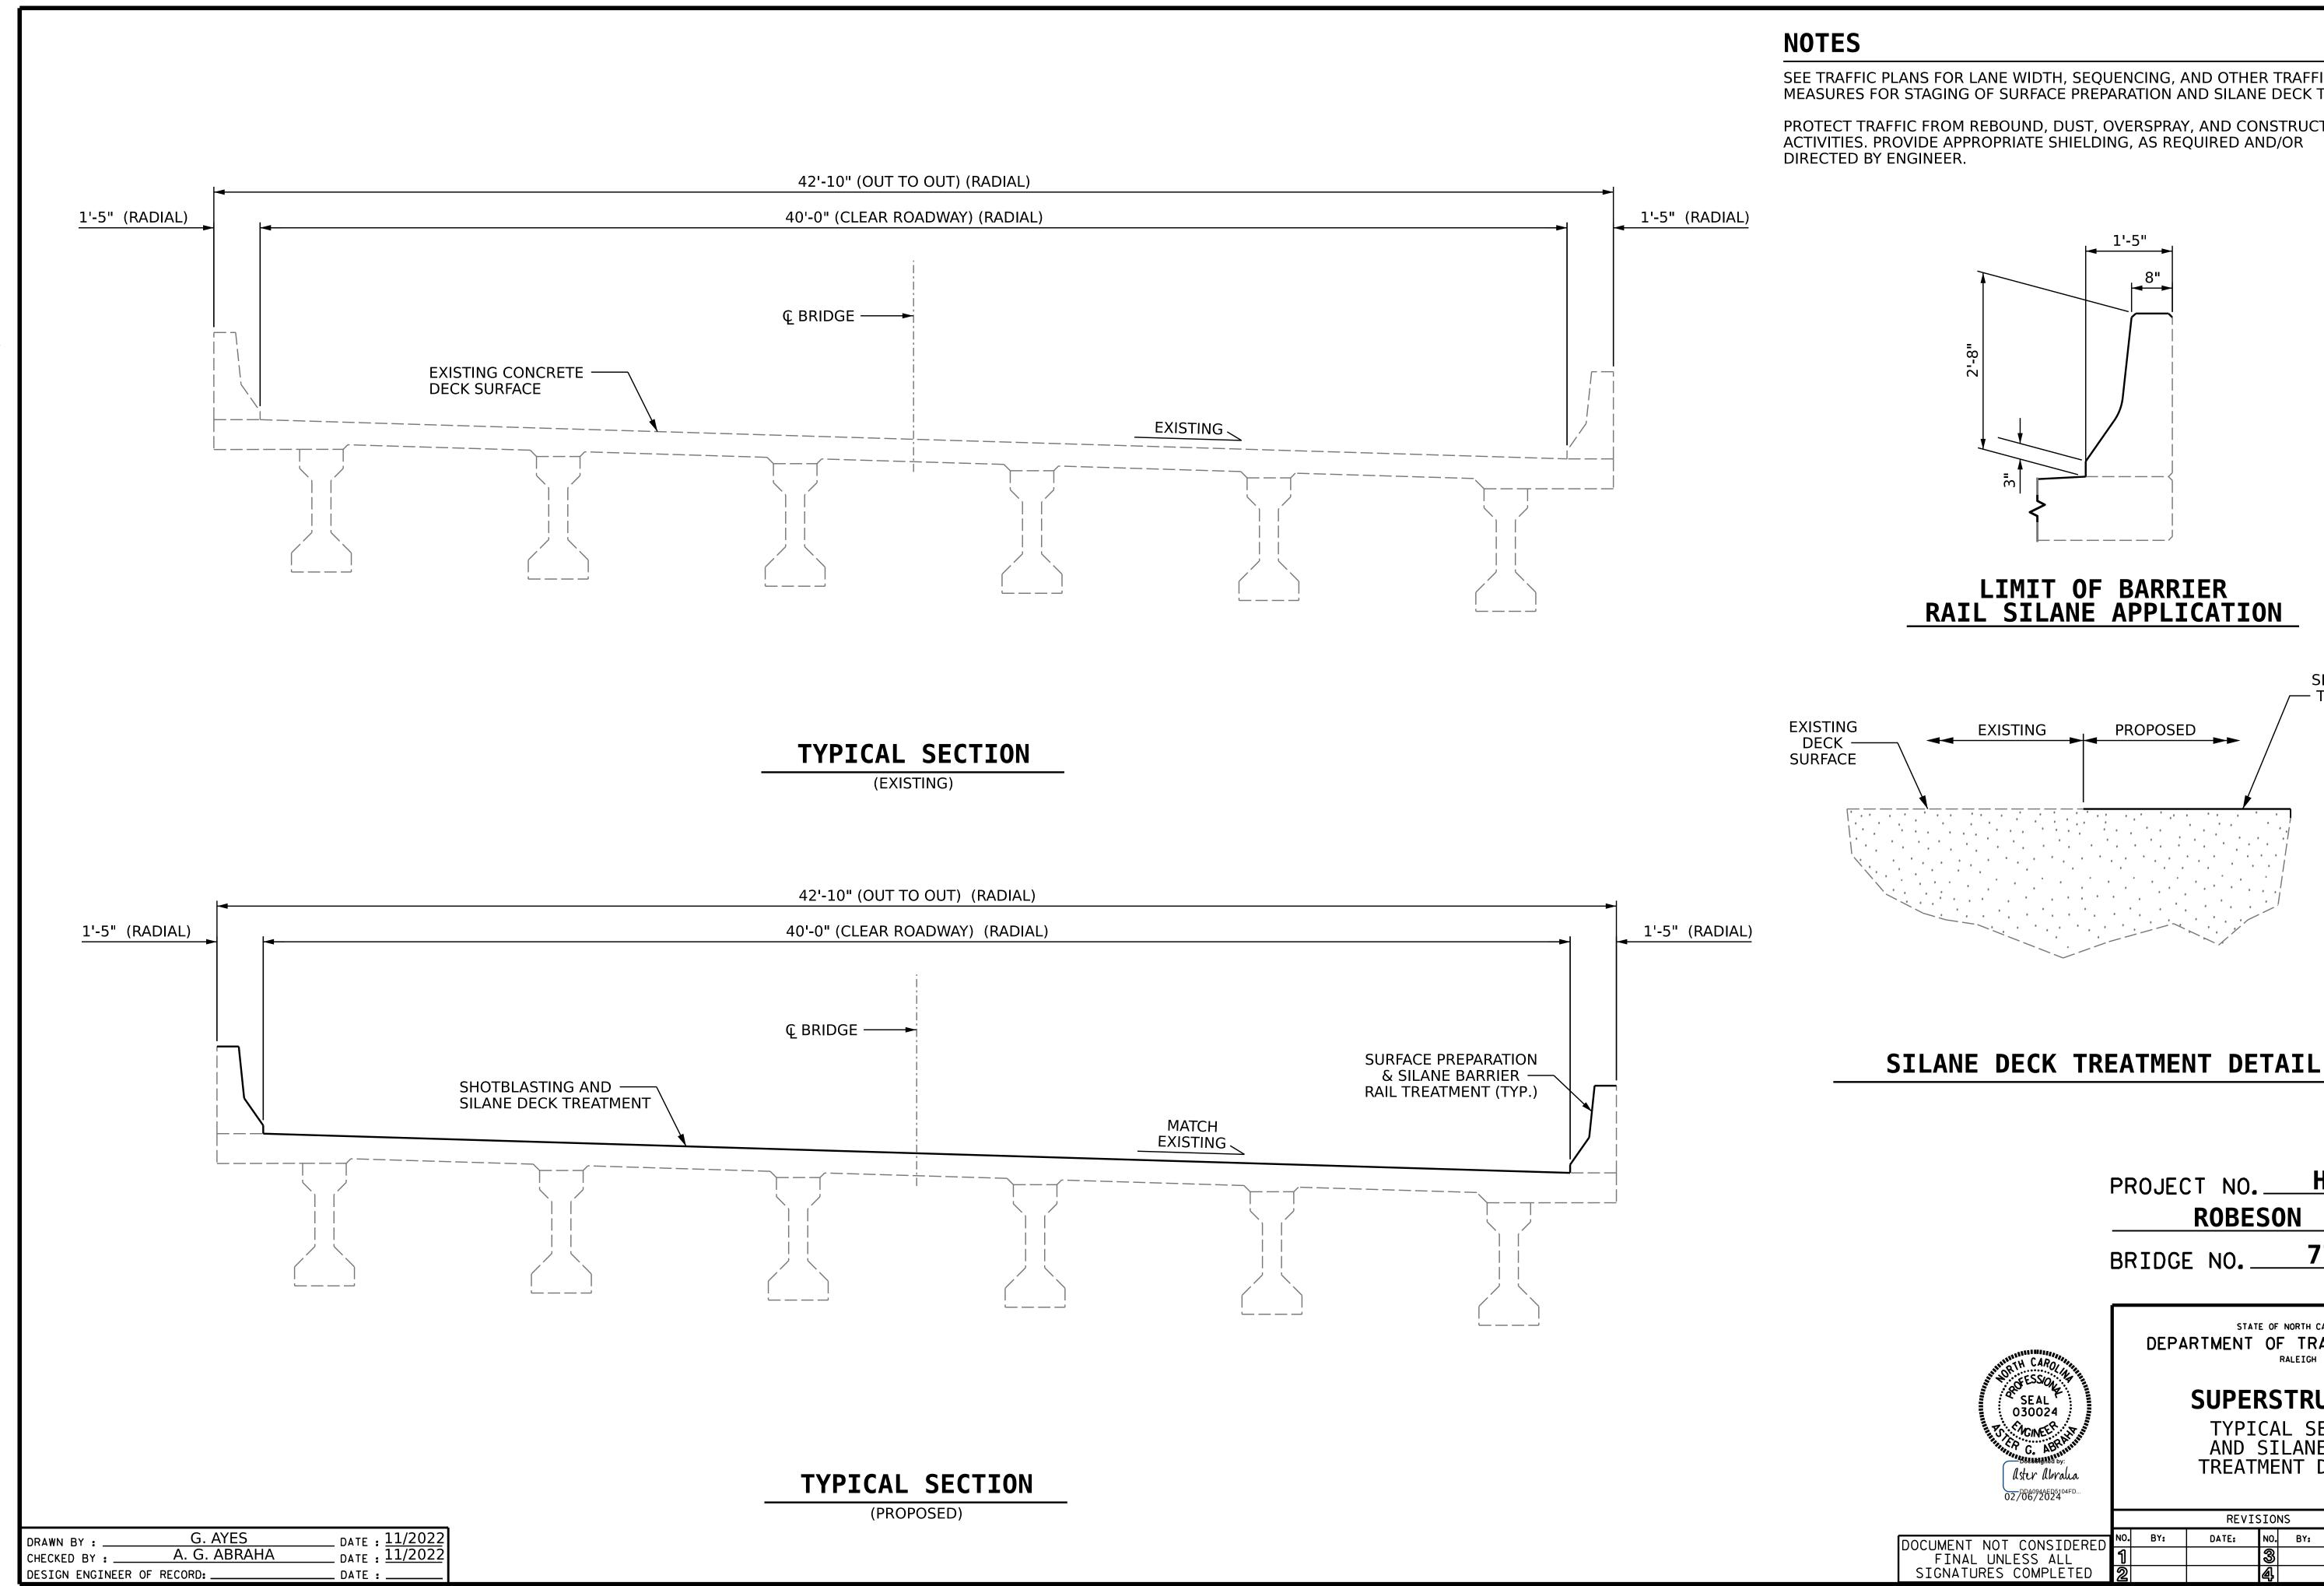

## LIMIT OF BARRIER RAIL SILANE APPLICATION

PROJECT NO. HI-0017 **ROBESON** \_ COUNTY BRIDGE NO. 770457

> STATE OF NORTH CAROLINA DEPARTMENT OF TRANSPORTATION