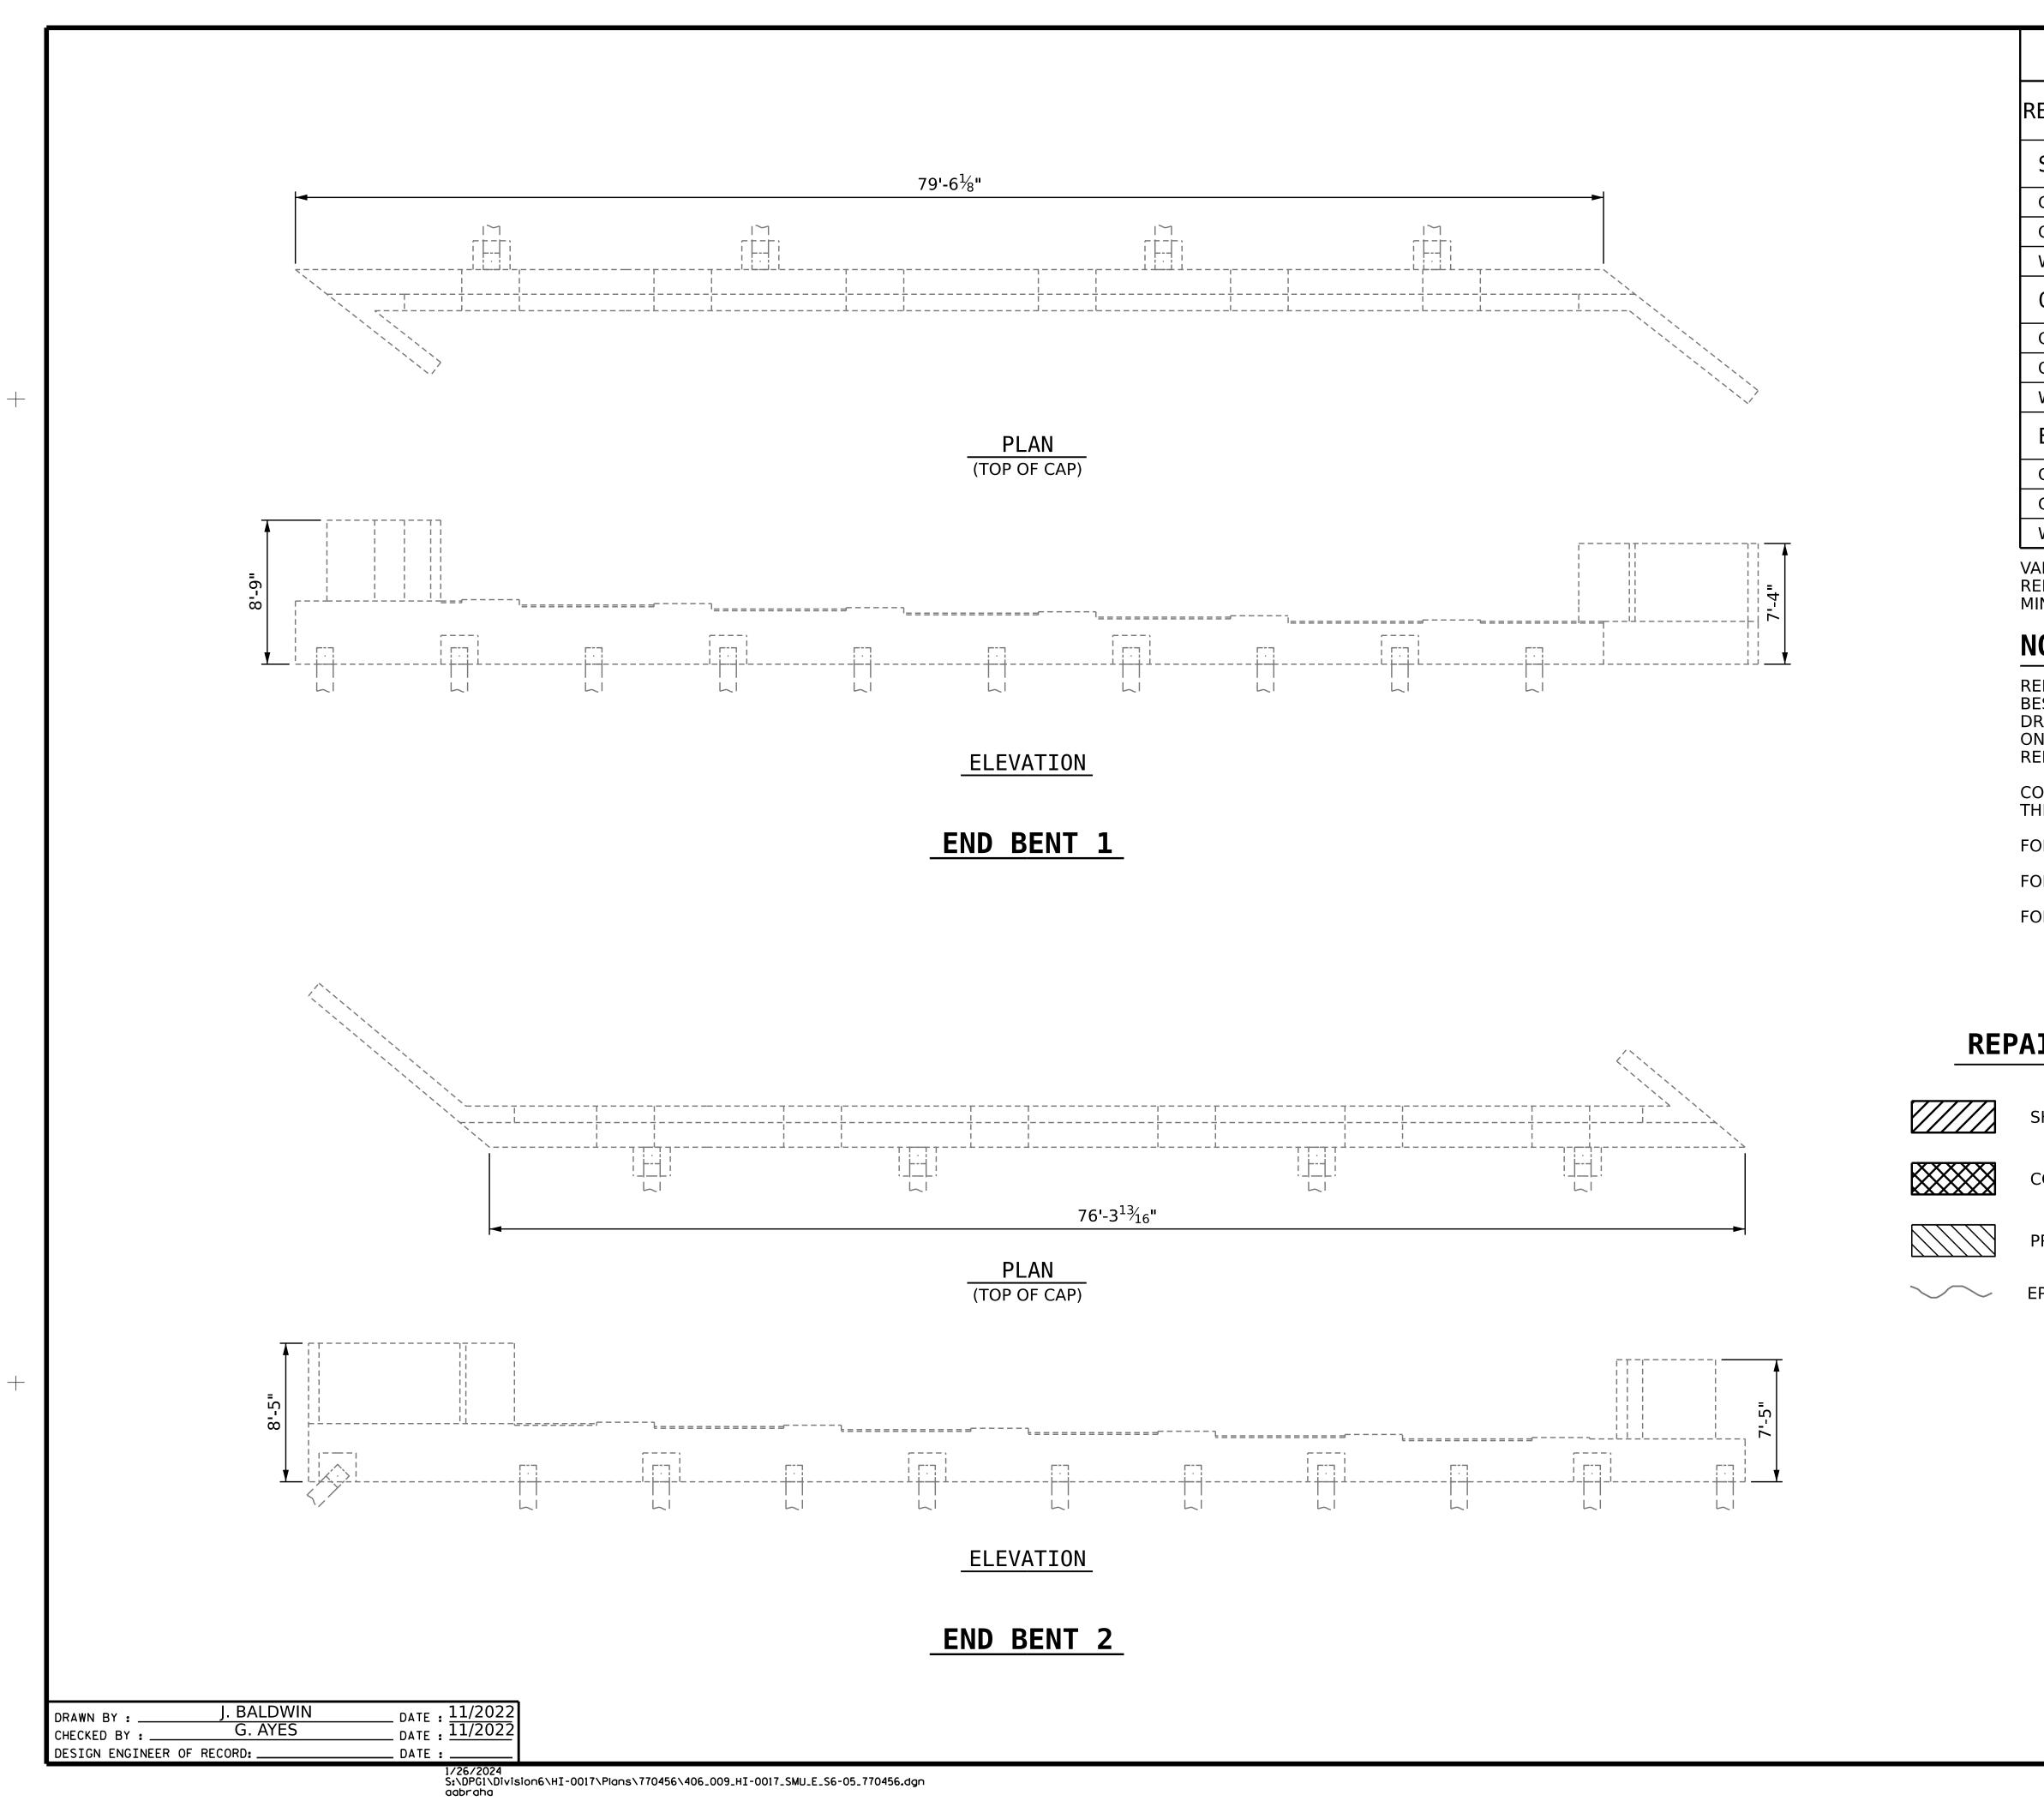

| SUBSTRUCTURE F                                                                                                                                                                                                                                                                             | REPAIR     | QUANTI       | ΓΥ ΤΑΒ     | LE           |  |  |  |  |
|--------------------------------------------------------------------------------------------------------------------------------------------------------------------------------------------------------------------------------------------------------------------------------------------|------------|--------------|------------|--------------|--|--|--|--|
|                                                                                                                                                                                                                                                                                            | QUANTITIES |              |            |              |  |  |  |  |
| REPAIRS - END BENT 1 & 2                                                                                                                                                                                                                                                                   | ESTI       | MATE         | ACTUAL     |              |  |  |  |  |
| SHOTCRETE REPAIRS                                                                                                                                                                                                                                                                          | AREA<br>SF | VOLUME<br>CF | AREA<br>SF | VOLUME<br>CF |  |  |  |  |
| САР                                                                                                                                                                                                                                                                                        | 0          | 0            |            |              |  |  |  |  |
| CURTAIN WALL                                                                                                                                                                                                                                                                               | 0          | 0            |            |              |  |  |  |  |
| WINGWALL                                                                                                                                                                                                                                                                                   |            |              |            |              |  |  |  |  |
| CONCRETE REPAIRS                                                                                                                                                                                                                                                                           | AREA<br>SF | VOLUME<br>CF | AREA<br>SF | VOLUME<br>CF |  |  |  |  |
| CAP                                                                                                                                                                                                                                                                                        | 0          | 0            |            |              |  |  |  |  |
| CURTAIN WALL                                                                                                                                                                                                                                                                               | 0          | 0            |            |              |  |  |  |  |
| WINGWALL                                                                                                                                                                                                                                                                                   |            |              |            |              |  |  |  |  |
| EPOXY RESIN INJECTION                                                                                                                                                                                                                                                                      |            | LINEAR<br>FT |            | LINEAR<br>FT |  |  |  |  |
| CAP                                                                                                                                                                                                                                                                                        |            | 0            |            |              |  |  |  |  |
| CURTAIN WALL                                                                                                                                                                                                                                                                               |            | 0            |            |              |  |  |  |  |
| WINGWALL                                                                                                                                                                                                                                                                                   |            |              |            |              |  |  |  |  |
| NOTES<br>REPAIR LOCATIONS AND ESTIMATE OF QUANTITIES ARE GIVEN BASED ON THE                                                                                                                                                                                                                |            |              |            |              |  |  |  |  |
| BEST INFORMATION AVAILABLE. IF ADDITIONAL REPAIRS NOT SHOWN ON THE<br>DRAWINGS ARE DEEMED NECESSARY BY THE ENGINEER, THE ENGINEER SHALL NOTE<br>ON THE DRAWINGS THE APPROXIMATE LOCATION AND DESCRIPTION OF THE<br>REPAIRS AND ENTER THE ACTUAL QUANTITIES INTO THE REPAIR QUANTITY TABLE. |            |              |            |              |  |  |  |  |
| CONCRETE REPAIRS MAYBE SUBSTITUTED IN LIEU OF SHOTCRETE REPAIRS WITH THE APPROVAL OF THE ENGINEER.                                                                                                                                                                                         |            |              |            |              |  |  |  |  |
| FOR SHOTCRETE REPAIRS, SEE SPECIAL PROVISIONS.                                                                                                                                                                                                                                             |            |              |            |              |  |  |  |  |
| FOR CONCRETE REPAIRS, SEE SPECIAL PROVISIONS.                                                                                                                                                                                                                                              |            |              |            |              |  |  |  |  |
| FOR EPOXY RESIN INJECTION, SEE SPECIAL PROVISIONS.                                                                                                                                                                                                                                         |            |              |            |              |  |  |  |  |
|                                                                                                                                                                                                                                                                                            |            |              |            |              |  |  |  |  |
| AIR KEY                                                                                                                                                                                                                                                                                    |            |              |            |              |  |  |  |  |
| SHOTCRETE REPAIR AREA                                                                                                                                                                                                                                                                      |            |              |            |              |  |  |  |  |
| CONCRETE REPAIR AREA                                                                                                                                                                                                                                                                       |            |              |            |              |  |  |  |  |
| PREVIOUSLY ACCOUNTED FOR AREA                                                                                                                                                                                                                                                              |            |              |            |              |  |  |  |  |