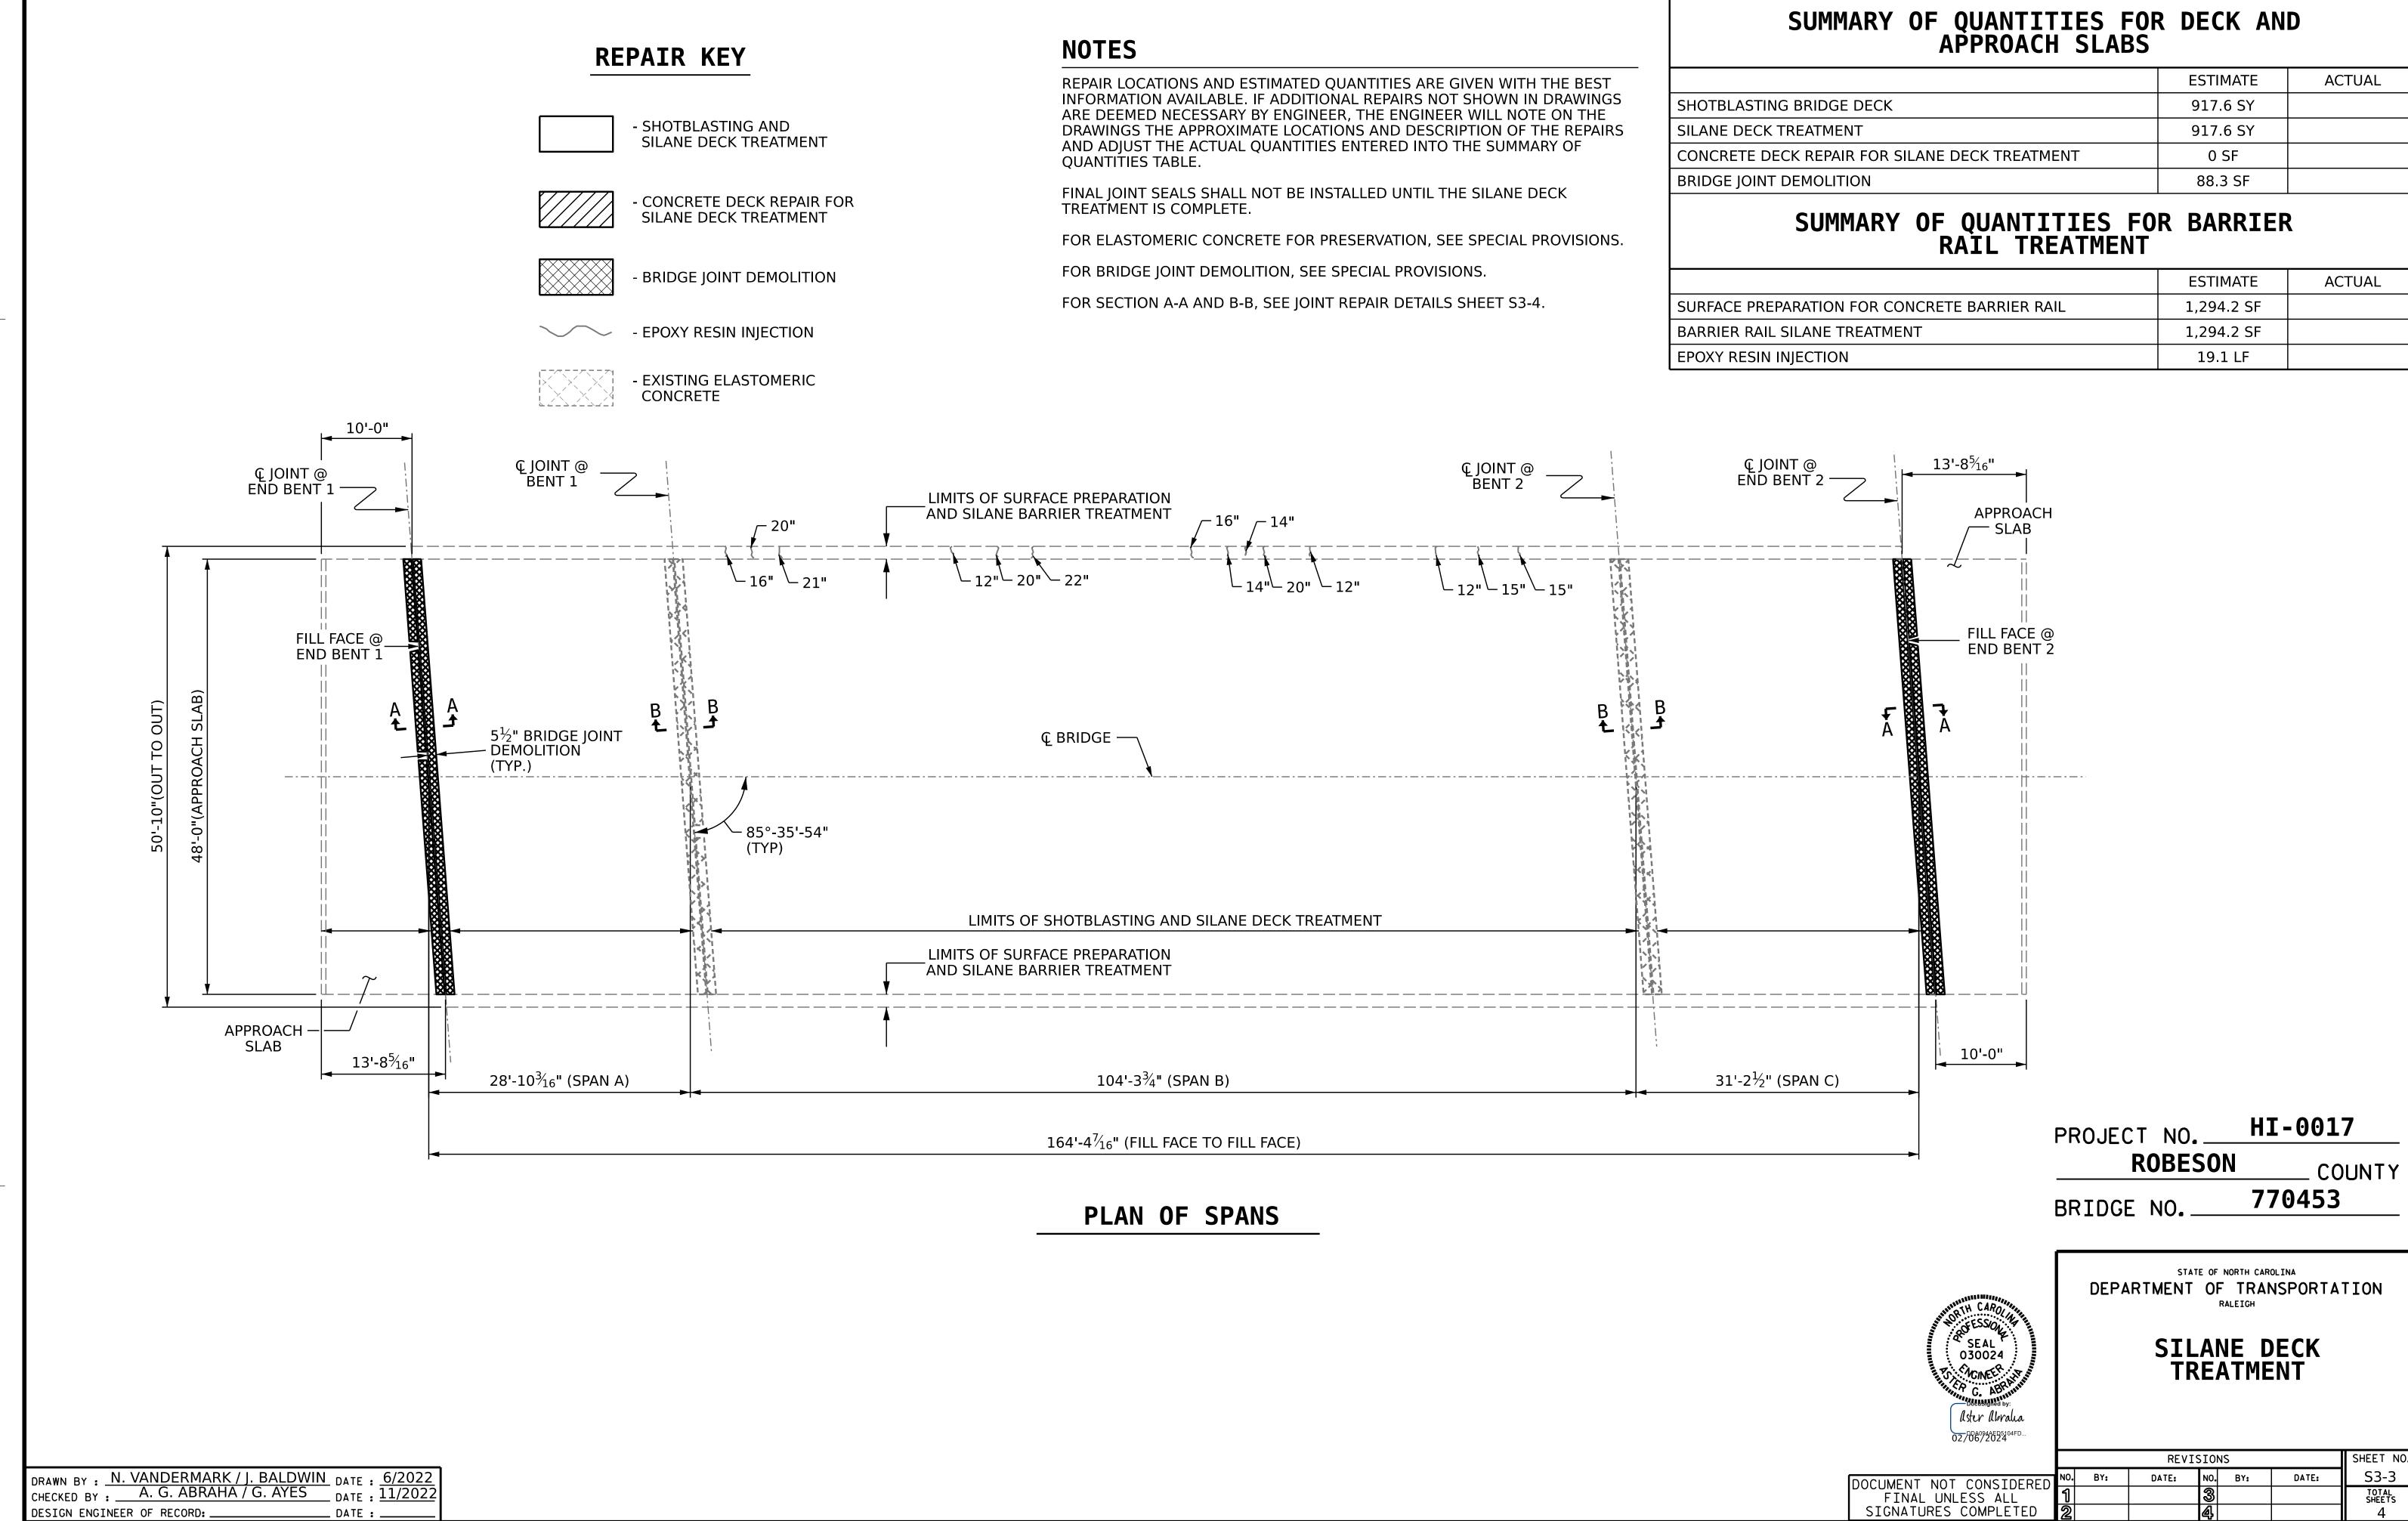

11/9/2023 S:\DPG1\Division6\HI-0017\Plans\770453\403\_005\_HI-0017\_SMU\_S\_S3-03\_770453.dgn aabraha

|                                               | ESTIMATE | ACTUAL |
|-----------------------------------------------|----------|--------|
| HOTBLASTING BRIDGE DECK                       | 917.6 SY |        |
| LANE DECK TREATMENT                           | 917.6 SY |        |
| ONCRETE DECK REPAIR FOR SILANE DECK TREATMENT | 0 SF     |        |
| RIDGE JOINT DEMOLITION                        | 88.3 SF  |        |

|                                               | ESTIMATE   | ACTUAL |
|-----------------------------------------------|------------|--------|
| SURFACE PREPARATION FOR CONCRETE BARRIER RAIL | 1,294.2 SF |        |
| BARRIER RAIL SILANE TREATMENT                 | 1,294.2 SF |        |
| EPOXY RESIN INJECTION                         | 19.1 LF    |        |